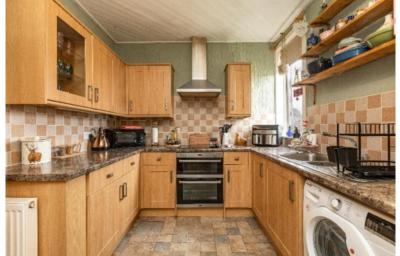

## **Description:**

Presented in move in condition, 101 Weensland Road internally comprises an entrance hallway, lounge with adjoining kitchen, family shower room and two generous double bedrooms – both offering a degree of built-in storage facilities. Externally, the property offers a large garden to the rear, and although currently requiring landscaping works, this allows a wonderful opportunity to the buyer to create their own external haven.

### **Fixtures and Fittings:**

The sale shall include all carpets and floorcoverings, kitchen fittings, bathroom fittings, and light fittings.