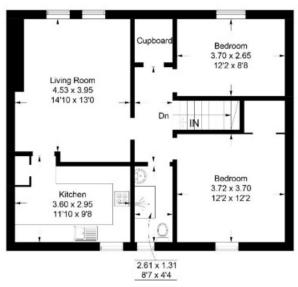

# 101 Weensland Road, Hawick

Approximate Gross Internal Area = 70.8 sq m / 762 sq ft

lustration for identification purposes only, measurements are approximate, not to scale, floorplansUsketch.com @ (ID1069444)