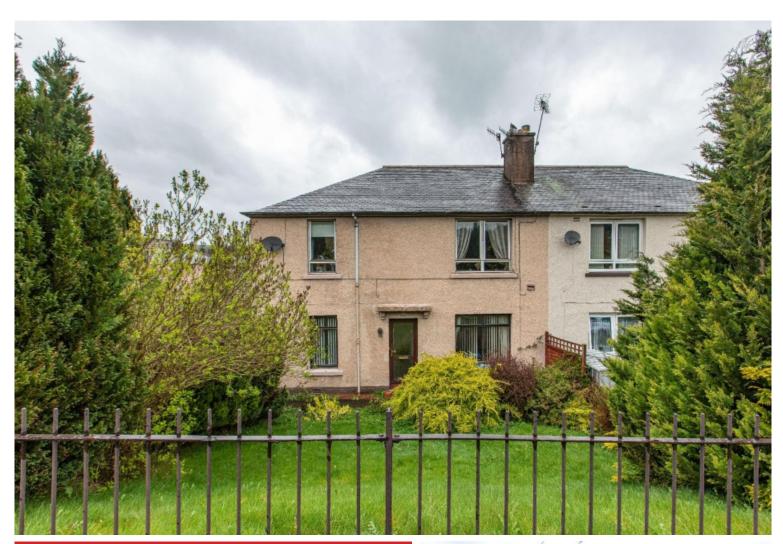

# 101 Weensland Road, Hawick, TD9 9PJ

101 Weensland Road is a well-presented, two-bedroom quarter villa, located within a sought after residential area of Hawick. Extending to a comfortable 68sqm, the upper apartment enjoys well-proportioned accommodation throughout as well as a well-positioned, elevated situation providing a particularly private aspect to the buyer. Boasting an abundance of on-street parking, the property would ideally lend itself to the first time buyer, small family or rental investor. Viewings are considered essential to fully appreciate.

## **Description:**

Presented in move in condition, 101 Weensland Road internally comprises an entrance hallway, lounge with adjoining kitchen, family shower room and two generous double bedrooms – both offering a degree of built-in storage facilities. Externally, the property offers a large garden to the rear, and although currently requiring landscaping works, this allows a wonderful opportunity to the buyer to create their own external haven.