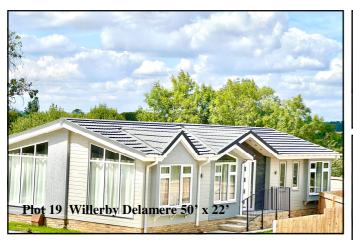

Price: Plot 14 £265,000 Plot 17 £265,000

This drawing has been prepared for diagrammatic purposes only. Not to scale

### **Stylish Interior Designs & Fully Furnished**

Plot 17

Plot 17

- Hall
- Spacious Lounge
- Superb Kitchen/Diner inc: appliances
- Study
- 2 Double Bedrooms
- En-Suite Shower Room
- Luxury Bathroom
- Gas Central Heating & Double-Glazing
- Block Driveway