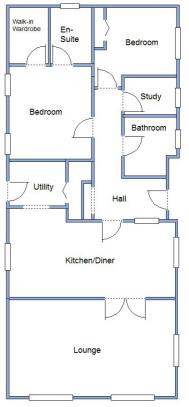

Plot 8 Price £310,500 Plot 9 Price £315,500

This drawing has been prepared for diagrammatic purposes only. Not to scale

- Superb Kitchen/Diner inc: appliances
- Utility Room & Study
- Lounge
- 2 Double Bedrooms (Bedroom 1 with walk -in wardrobe)
- En-Suite Shower Room
- Bathroom
- Parking on Plot
- Ready for immediate occupation