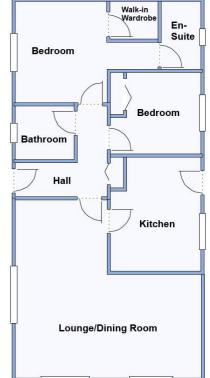

## Viewing by Appointment Only Telephone: 01202 877511

- Large Lounge/Dining Room
- 2 Double Bedrooms
- En-Suite Shower Room
- Bathroom
- Gas Central Heating & Double-Glazing
- Parking on Plot

En-Suite

Bedroom

- Superb Kitchen including appliances
- Lounge/Dining Room, doors to garden
- 2 Double Bedrooms (Bedroom 1 with walk -in wardrobe)
- En-Suite Shower Room
- Bathroom
- Far Reaching Countryside Views!
- Ready for immediate occupation