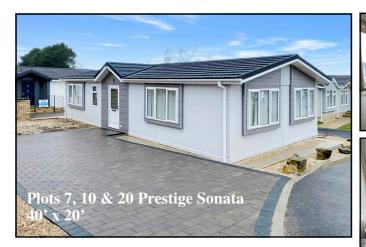

Price: Plot 7 £296,000 Plot 10 £305,500 Plot 20 £299,500

This drawing has been prepared for diagrammatic purposes only. Not to scale

## **Stylish Interior Designs & Fully Furnished**

Plot 10

- Hall
- **Spacious Lounge**
- Superb Kitchen/Diner inc: appliances
- **2** Double Bedrooms
- **En-Suite Shower Room**
- **Luxury Bathroom**
- **Gas Central Heating & Double-Glazing**
- **Block Driveway**