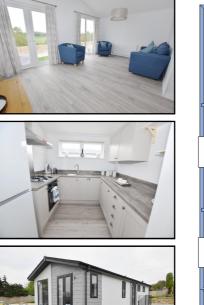

En-Suite

Bedroom

- Superb Kitchen including appliances
- Lounge/Dining Room, doors to garden
- 2 Double Bedrooms (Bedroom 1 with walk -in wardrobe)
- En-Suite Shower Room
- Bathroom
- Far Reaching Countryside Views!
- Ready for immediate occupation

Price: Plots 28 & 29 £285,500 Plot 32 £278,000

This drawing has been prepared for diagrammatic purposes only. Not to scale