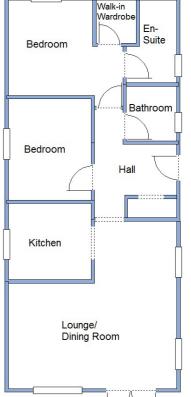

En-Suite

Bedroom

- Superb Kitchen including appliances
- Lounge/Dining Room, doors to garden
- 2 Double Bedrooms (Bedroom 1 with walk -in wardrobe)
- En-Suite Shower Room
- Bathroom
- Far Reaching Countryside Views!
- Ready for immediate occupation

Price: Plots 28 & 29 £285,500 Plot 32 £278,000

This drawing has been prepared for diagrammatic purposes only. Not to scale