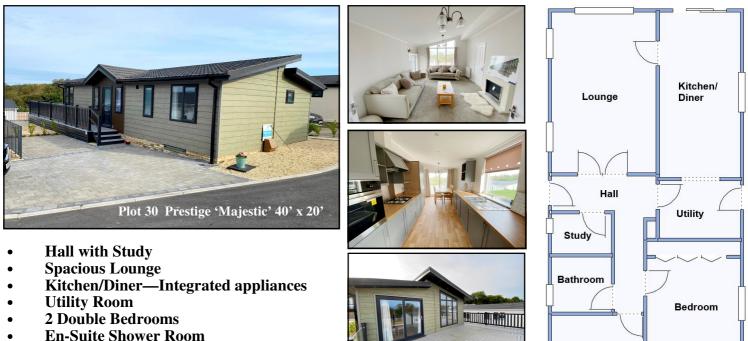

## **Stylish Interior Designs & Fully Furnished**

Plot 27

- Hall
- Spacious Lounge/Dining Room
- Kitchen—Integrated appliances
- 2 Double Bedrooms
- En-Suite Shower Room
- Luxury Bathroom
- Gas Central Heating & Double-Glazing
- Block Driveway