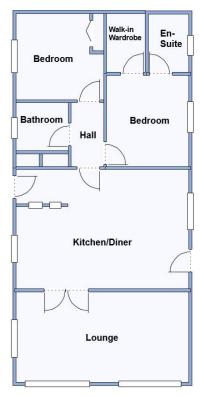

En-Suite

Bedroom

- Superb Kitchen including appliances
- Lounge/Dining Room, doors to garden
- 2 Double Bedrooms (Bedroom 1 with walk -in wardrobe)
- En-Suite Shower Room
- Bathroom
- Far Reaching Countryside Views!
- Ready for immediate occupation