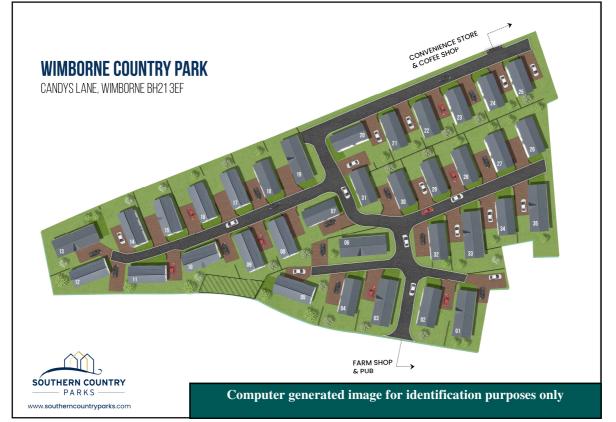

# Wimborne Country Park

#### A Collection of 35 Luxury Park Homes on a New 'Gated' Residential Park

#### Wimborne Country Park A small, Gated Residential Development

Set between the historic town of Wimborne & the popular village of Corfe Mullen, this exclusive Residential Park Home development is the proud concept of site owners Southern Country Parks Ltd, who wish to create a high quality estate of bungalow style properties for the over 45's. Substantial works has gone into the design and infrastructure of this park which is accessed via secure electric gates.

10 of the 35 high quality Park Homes are already occupied. All plots have 'on-plot' parking. Some homes have far reaching views over 'greenbelt' fields and the Park Home designs will take full advantage of this special feature.

- Full Residential Licence—essential for all year living
- Pet Friendly—simple conditions apply—please enquire for more information
- Parking—'On-Plot' —no commercial vehicles allowed
- Mains Electricity, Gas, Water & BT high speed broadband in each home
- Council Tax Band 'B'
- Age Restriction 45 plus: Visitors under the age restriction can come to visit for days out & short holidays
- Pitch Fee £301.58 per month
- No Stamp Duty
- Convenience Store, Coffee Shop & Local Pub close by