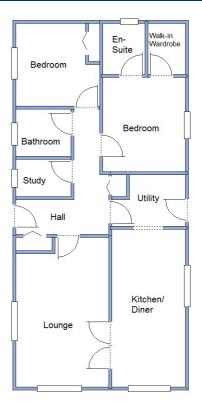

En-Suite

Bedroom

- Superb Kitchen including appliances
- Lounge/Dining Room, doors to garden
- 2 Double Bedrooms (Bedroom 1 with walk -in wardrobe)
- En-Suite Shower Room
- Bathroom
- Far Reaching Countryside Views!
- Ready for immediate occupation

Plot 8 Price £310,500 Plot 9 Price £315,500

This drawing has been prepared for diagrammatic purposes only. Not to scale

- Superb Kitchen/Diner inc: appliances
- Utility Room & Study
- Lounge
- 2 Double Bedrooms (Bedroom 1 with walk -in wardrobe)
- En-Suite Shower Room
- Bathroom
- Parking on Plot
- Ready for immediate occupation