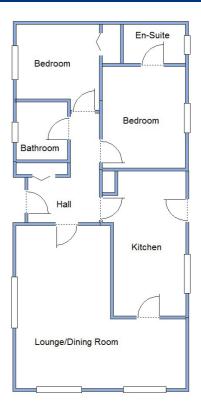

## Viewing by Appointment Only Telephone: 01202 877511

- Large Lounge/Dining Room
- 2 Double Bedrooms
- En-Suite Shower Room
- Bathroom
- Gas Central Heating & Double-Glazing
- Parking on Plot

En-Suite

Bedroom

- Superb Kitchen including appliances
- Lounge/Dining Room, doors to garden
- 2 Double Bedrooms (Bedroom 1 with walk -in wardrobe)
- En-Suite Shower Room
- Bathroom
- Far Reaching Countryside Views!
- Ready for immediate occupation