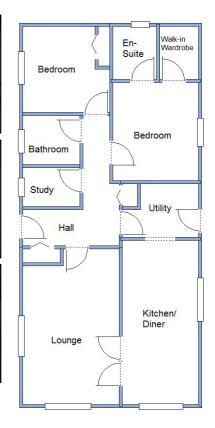

Plot 8 Price £310,500 Plot 9 Price £315,500

This drawing has been prepared for diagrammatic purposes only. Not to scale

- Superb Kitchen/Diner inc: appliances
- Utility Room & Study
- Lounge
- 2 Double Bedrooms (Bedroom 1 with walk -in wardrobe)
- En-Suite Shower Room
- Bathroom
- Parking on Plot
- Ready for immediate occupation