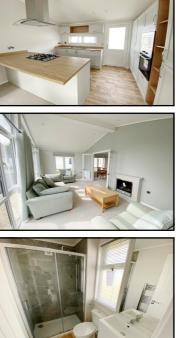

## **Stylish Interior Designs & Fully Furnished**

- Ell-Suite Shower Ko
- Luxury Bathroom
- Gas Central Heating & Double-Glazing
- Block Driveway & Large deck

Price £ 319,500

This drawing has been prepared for diagrammatic purposes only. Not to scale

En-Suite

Bedroom

- Superb Kitchen including appliances
- Lounge/Dining Room, doors to garden
- 2 Double Bedrooms (Bedroom 1 with walk -in wardrobe)
- En-Suite Shower Room
- Bathroom
- Far Reaching Countryside Views!
- Ready for immediate occupation