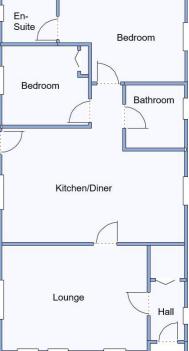

## **Stylish Interior Designs & Fully Furnished**

Plot 27

- Hall
- Spacious Lounge/Dining Room
- Kitchen—Integrated appliances
- 2 Double Bedrooms
- En-Suite Shower Room
- Luxury Bathroom
- Gas Central Heating & Double-Glazing
- Block Driveway