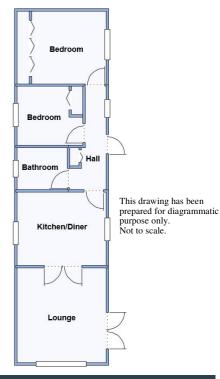

## 2-Bedroom Park Home - approx 44' x 12'

Accommodation & approximate room dimensions:

- Wessex 'Ferndown' Park Home circa 2004
- Entrance Hall: Cloaks cupboard
- Kitchen/Diner: approx 11'6" x 9'6". Range of floor and wall cupboards. Built-in oven & hob. Space for tall fridge/freezer & washing machine. Cupboard housing Gas combination boiler (untested).
- Lounge: approx 12'3" x 11'6". Feature fireplace. Bay window. Double doors to garden.
- Bedroom 1: approx 9'9" x 9'5" Plus large built-in wardrobes.
- Bedroom 2: approx 8'7" x 7'9". Built-in wardrobe.
- Modern Bathroom: Panelled bath with shower over & screen fitted. Wash basin & WC. Chrome heated towel rail.
- Gas Central Heating (New boiler 2019)
- PVCu Double-Glazing
- Delightful Private Patio Garden. 2 Sheds
- Parking on Plot
- Age Restriction 50+ 1 Cat Considered. No dogs.
- Established, popular Residential Park near to Poole & Wareham.