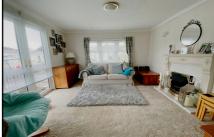

## 2-Bedroom Park Home - approx 44' x 12'

Accommodation & approximate room dimensions:

- Wessex 'Ferndown' Park Home circa 2004
- Entrance Hall: Cloaks cupboard
- Kitchen/Diner: approx 11'6" x 9'6". Range of floor and wall cupboards. Built-in oven & hob. Space for tall fridge/freezer & washing machine. Cupboard housing Gas combination boiler (untested).
- Lounge: approx 12'3" x 11'6". Feature fireplace. Bay window. Double doors to garden.
- Bedroom 1: approx 9'9" x 9'5" Plus large built-in wardrobes.
- Bedroom 2: approx 8'7" x 7'9". Built-in wardrobe.
- Modern Bathroom: Panelled bath with shower over & screen fitted. Wash basin & WC. Chrome heated towel rail.
- Gas Central Heating (New boiler 2019)
- PVCu Double-Glazing
- Delightful Private Patio Garden. 2 Sheds
- Parking on Plot
- Age Restriction 50+ 1 Cat Considered. No dogs.
- Established, popular Residential Park near to Poole & Wareham.