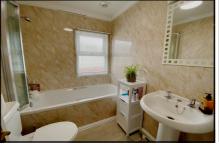

## 2-Bedroom Park Home - approx 44' x 12'

Accommodation & approximate room dimensions:

- Wessex 'Ferndown' Park Home circa 2004
- Entrance Hall: Cloaks cupboard
- Kitchen/Diner: approx 11'6" x 9'6". Range of floor and wall cupboards. Built-in oven & hob. Space for tall fridge/freezer & washing machine. Cupboard housing Gas combination boiler (untested).
- Lounge: approx 12'3" x 11'6". Feature fireplace. Bay window. Double doors to garden.
- Bedroom 1: approx 9'9" x 9'5" Plus large built-in wardrobes.
- Bedroom 2: approx 8'7" x 7'9". Built-in wardrobe.
- Modern Bathroom: Panelled bath with shower over & screen fitted. Wash basin & WC. Chrome heated towel rail.
- Gas Central Heating (New boiler 2019)
- PVCu Double-Glazing
- Delightful Private Patio Garden. 2 Sheds
- Parking on Plot
- Age Restriction 50+ 1 Cat Considered. No dogs.
- Established, popular Residential Park near to Poole & Wareham.