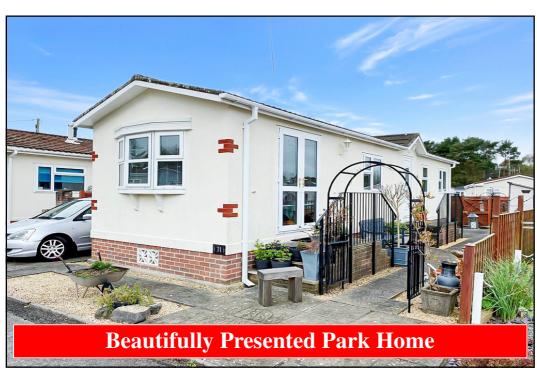

## 31 Holton Heath Park, Wareham Road, Holton Heath, Poole. BH16 6JS

## 2-Bedroom Park Home - approx 44' x 12'

Accommodation & approximate room dimensions:

- Wessex 'Ferndown' Park Home circa 2004
- Entrance Hall: Cloaks cupboard
- Kitchen/Diner: approx 11'6" x 9'6". Range of floor and wall cupboards. Built-in oven & hob. Space for tall fridge/freezer & washing machine. Cupboard housing Gas combination boiler (untested).
- Lounge: approx 12'3" x 11'6". Feature fireplace. Bay window. Double doors to garden.
- Bedroom 1: approx 9'9" x 9'5" Plus large built-in wardrobes.
- Bedroom 2: approx 8'7" x 7'9". Built-in wardrobe.
- Modern Bathroom: Panelled bath with shower over & screen fitted. Wash basin & WC. Chrome heated towel rail.
- Gas Central Heating (New boiler 2019)
- PVCu Double-Glazing
- Delightful Private Patio Garden. 2 Sheds
- Parking on Plot
- Age Restriction 50+ 1 Cat Considered. No dogs.
- Established, popular Residential Park near to Poole & Wareham.

## Delightful Patio Garden

Pitch Fee approx £174.25 per month Subject to Annual Review Council Tax Band A Tenure; 1983 Mobile Homes Act Agreement

Price: £140,000

VIEWING STRICTLY BY APPOINTMENT WITH THE VENDOR'S AGENT Dorset Park Homes 01202 877511