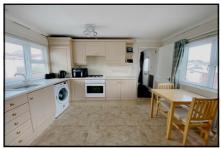

## 2-Bedroom Park Home - approx 44' x 12'

Accommodation & approximate room dimensions:

- Wessex 'Ferndown' Park Home circa 2004
- Entrance Hall: Cloaks cupboard
- Kitchen/Diner: approx 11'6" x 9'6". Range of floor and wall cupboards. Built-in oven & hob. Space for tall fridge/freezer & washing machine. Cupboard housing Gas combination boiler (untested).
- Lounge: approx 12'3" x 11'6". Feature fireplace. Bay window. Double doors to garden.
- Bedroom 1: approx 9'9" x 9'5" Plus large built-in wardrobes.
- Bedroom 2: approx 8'7" x 7'9". Built-in wardrobe.
- Modern Bathroom: Panelled bath with shower over & screen fitted. Wash basin & WC. Chrome heated towel rail.
- Gas Central Heating (New boiler 2019)
- PVCu Double-Glazing
- Delightful Private Patio Garden. 2 Sheds
- Parking on Plot
- Age Restriction 50+ 1 Cat Considered. No dogs.
- Established, popular Residential Park near to Poole & Wareham.