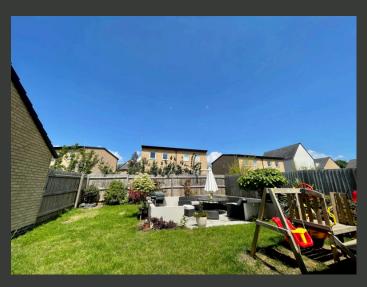

THE REAR GARDEN HAS BEEN THOUGHTFULLY LANDSCAPED WITH A LAWN AND A PAVED PATIO AREA. THE PROPERTY ALSO INCLUDES PARKING AT THE FRONT AND AN INTEGRAL GARAGE WITH POWER, LIGHTING, AND AN UP-AND-OVER DOOR.