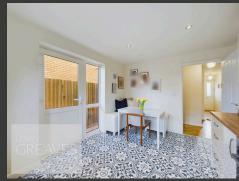

THE ACCOMMODATION BEGINS WITH AN ENTRANCE HALLWAY GIVING YOU ACCESS TO A FRONT RECEPTION ROOM CURRENTLY UTILIZED AS A PLAYROOM AND INCLUDES AN UNDER-STAIR STORAGE CUPBOARD, DOWNSTAIRS WC, ACCESS TO THE INTEGRAL GARAGE AND A LIVING ROOM WITH FRENCH DOORS OPENING TO THE REAR GARDEN WHICH BOASTS BUILT-IN BESPOKE CABINETRY AND A MODERN FEATURE ELECTRIC FIRE. THE KITCHEN DINER IS FITTED WITH MULTIPLE CREAM UNITS, INCORPORATING AN INTEGRATED DISHWASHER, WASHING MACHINE, FRIDGE FREEZER, FITTED OVEN, INDUCTION HOB, AND EXTRACTOR. THERE IS ALSO A DOOR PROVIDING ACCESS TO THE SIDE OF THE HOUSE.