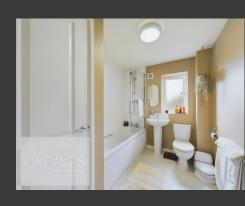

ON THE FIRST FLOOR, THE LANDING INCLUDES A BUILT-IN AIRING CUPBOARD AND ACCESS TO THE LOFT VIA A PULL-DOWN LADDER. THE FAMILY BATHROOM IS EQUIPPED WITH A SHOWER OVER THE BATH. THERE ARE FOUR BEDROOMS, WITH THE MASTER BEDROOM FEATURING AN EN-SUITE SHOWER ROOM.