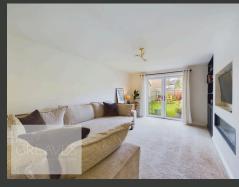

THE ACCOMMODATION BEGINS WITH AN ENTRANCE HALLWAY GIVING YOU ACCESS TO A FRONT RECEPTION ROOM CURRENTLY UTILIZED AS A PLAYROOM AND INCLUDES AN UNDER-STAIR STORAGE CUPBOARD, DOWNSTAIRS WC, ACCESS TO THE INTEGRAL GARAGE AND A LIVING ROOM WITH FRENCH DOORS OPENING TO THE REAR GARDEN WHICH BOASTS BUILT-IN BESPOKE CABINETRY AND A MODERN FEATURE ELECTRIC FIRE. THE KITCHEN DINER IS FITTED WITH MULTIPLE CREAM UNITS, INCORPORATING AN INTEGRATED DISHWASHER, WASHING MACHINE, FRIDGE FREEZER, FITTED OVEN, INDUCTION HOB, AND EXTRACTOR. THERE IS ALSO A DOOR PROVIDING ACCESS TO THE SIDE OF THE HOUSE.