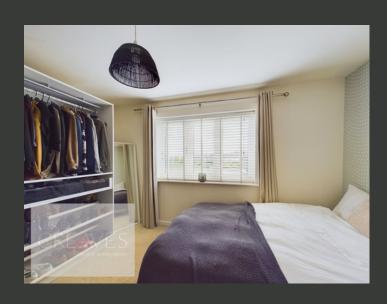

ON THE FIRST FLOOR, THE LANDING INCLUDES A BUILT-IN AIRING CUPBOARD AND ACCESS TO THE LOFT VIA A PULL-DOWN LADDER. THE FAMILY BATHROOM IS EQUIPPED WITH A SHOWER OVER THE BATH. THERE ARE FOUR BEDROOMS, WITH THE MASTER BEDROOM FEATURING AN EN-SUITE SHOWER ROOM.