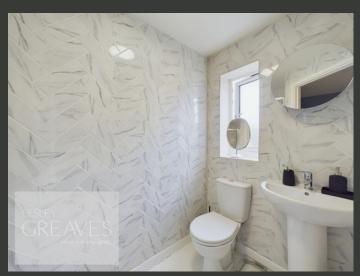

THE ACCOMMODATION BEGINS WITH AN ENTRANCE HALLWAY GIVING YOU ACCESS TO A FRONT RECEPTION ROOM CURRENTLY UTILIZED AS A PLAYROOM AND INCLUDES AN UNDER-STAIR STORAGE CUPBOARD, DOWNSTAIRS WC, ACCESS TO THE INTEGRAL GARAGE AND A LIVING ROOM WITH FRENCH DOORS OPENING TO THE REAR GARDEN WHICH BOASTS BUILT-IN BESPOKE CABINETRY AND A MODERN FEATURE ELECTRIC FIRE. THE KITCHEN DINER IS FITTED WITH MULTIPLE CREAM UNITS, INCORPORATING AN INTEGRATED DISHWASHER, WASHING MACHINE, FRIDGE FREEZER, FITTED OVEN, INDUCTION HOB, AND EXTRACTOR. THERE IS ALSO A DOOR PROVIDING ACCESS TO THE SIDE OF THE HOUSE.