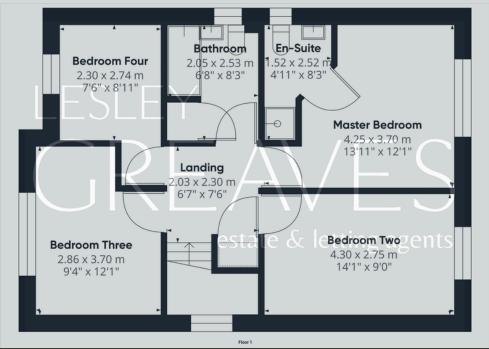

ON THE FIRST FLOOR, THE LANDING INCLUDES A BUILT-IN AIRING CUPBOARD AND ACCESS TO THE LOFT VIA A PULL-DOWN LADDER. THE FAMILY BATHROOM IS EQUIPPED WITH A SHOWER OVER THE BATH. THERE ARE FOUR BEDROOMS, WITH THE MASTER BEDROOM FEATURING AN EN-SUITE SHOWER ROOM.

- FREEHOLD
- · COUNCIL TAX; BAND E
- LOCAL AUTHORITY; GEDLING BOROUGH COUNCIL
- MEASUREMENTS; 107 SQ METERS