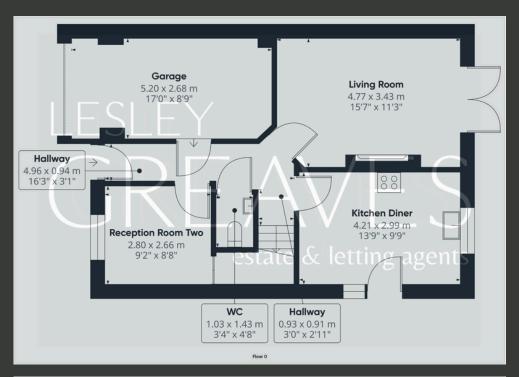

THE ACCOMMODATION BEGINS WITH AN ENTRANCE HALLWAY GIVING YOU ACCESS TO A FRONT RECEPTION ROOM CURRENTLY UTILIZED AS A PLAYROOM AND INCLUDES AN UNDER-STAIR STORAGE CUPBOARD, DOWNSTAIRS WC, ACCESS TO THE INTEGRAL GARAGE AND A LIVING ROOM WITH FRENCH DOORS OPENING TO THE REAR GARDEN WHICH BOASTS BUILT-IN BESPOKE CABINETRY AND A MODERN FEATURE ELECTRIC FIRE. THE KITCHEN DINER IS FITTED WITH MULTIPLE CREAM UNITS, INCORPORATING AN INTEGRATED DISHWASHER, WASHING MACHINE, FRIDGE FREEZER, FITTED OVEN, INDUCTION HOB, AND EXTRACTOR. THERE IS ALSO A DOOR PROVIDING ACCESS TO THE SIDE OF THE HOUSE.

- FREEHOLD
- · COUNCIL TAX; BAND E
- LOCAL AUTHORITY; GEDLING BOROUGH COUNCIL
- MEASUREMENTS; 107 SQ METERS