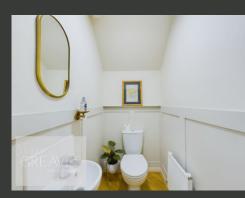

THE ACCOMMODATION BEGINS WITH AN ENTRANCE HALLWAY GIVING YOU ACCESS TO A FRONT RECEPTION ROOM CURRENTLY UTILIZED AS A PLAYROOM AND INCLUDES AN UNDER-STAIR STORAGE CUPBOARD, DOWNSTAIRS WC, ACCESS TO THE INTEGRAL GARAGE AND A LIVING ROOM WITH FRENCH DOORS OPENING TO THE REAR GARDEN WHICH BOASTS BUILT-IN BESPOKE CABINETRY AND A MODERN FEATURE ELECTRIC FIRE. THE KITCHEN DINER IS FITTED WITH MULTIPLE CREAM UNITS, INCORPORATING AN INTEGRATED DISHWASHER, WASHING MACHINE, FRIDGE FREEZER, FITTED OVEN, INDUCTION HOB, AND EXTRACTOR. THERE IS ALSO A DOOR PROVIDING ACCESS TO THE SIDE OF THE HOUSE.