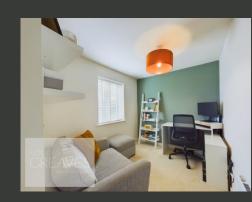

ON THE FIRST FLOOR, THE LANDING INCLUDES A BUILT-IN AIRING CUPBOARD AND ACCESS TO THE LOFT VIA A PULL-DOWN LADDER. THE FAMILY BATHROOM IS EQUIPPED WITH A SHOWER OVER THE BATH. THERE ARE FOUR BEDROOMS, WITH THE MASTER BEDROOM FEATURING AN EN-SUITE SHOWER ROOM.