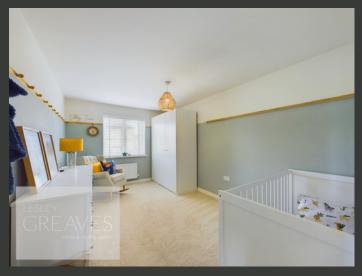

ON THE FIRST FLOOR, THE LANDING INCLUDES A BUILT-IN AIRING CUPBOARD AND ACCESS TO THE LOFT VIA A PULL-DOWN LADDER. THE FAMILY BATHROOM IS EQUIPPED WITH A SHOWER OVER THE BATH. THERE ARE FOUR BEDROOMS, WITH THE MASTER BEDROOM FEATURING AN EN-SUITE SHOWER ROOM.