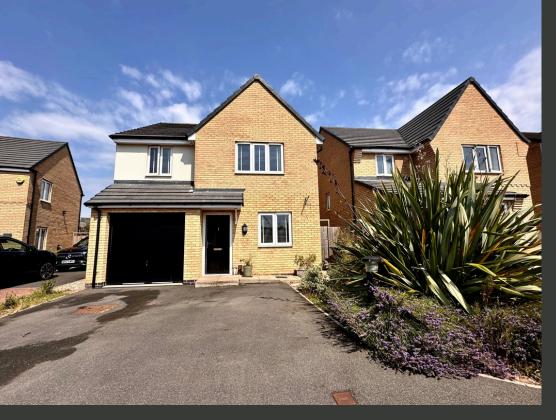

## Modern Detached Family Home in Popular Gedling Location

THIS WELL-PRESENTED MODERN DETACHED HOUSE LOCATED WITHIN THE POPULAR KEEPMOAT DEVELOPMENT IN GEDLING PROVIDES MODERN LIVING WITH A WELL-PLANNED LAYOUT FOR COMFORTABLE AND STYLISH LIVING.

THE REAR GARDEN HAS BEEN THOUGHTFULLY LANDSCAPED WITH A LAWN AND A PAVED PATIO AREA. THE PROPERTY ALSO INCLUDES PARKING AT THE FRONT AND AN INTEGRAL GARAGE WITH POWER, LIGHTING, AND AN UP-AND-OVER DOOR.