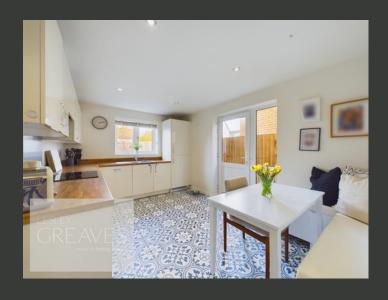

THE ACCOMMODATION BEGINS WITH AN ENTRANCE HALLWAY GIVING YOU ACCESS TO A FRONT RECEPTION ROOM CURRENTLY UTILIZED AS A PLAYROOM AND INCLUDES AN UNDER-STAIR STORAGE CUPBOARD, DOWNSTAIRS WC, ACCESS TO THE INTEGRAL GARAGE AND A LIVING ROOM WITH FRENCH DOORS OPENING TO THE REAR GARDEN WHICH BOASTS BUILT-IN BESPOKE CABINETRY AND A MODERN FEATURE ELECTRIC FIRE. THE KITCHEN DINER IS FITTED WITH MULTIPLE CREAM UNITS, INCORPORATING AN INTEGRATED DISHWASHER, WASHING MACHINE, FRIDGE FREEZER, FITTED OVEN, INDUCTION HOB, AND EXTRACTOR. THERE IS ALSO A DOOR PROVIDING ACCESS TO THE SIDE OF THE HOUSE.