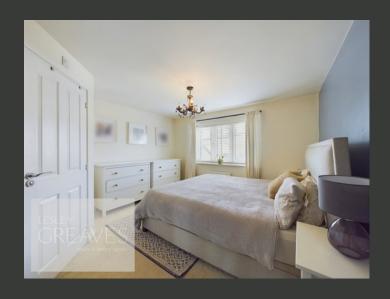

ON THE FIRST FLOOR, THE LANDING INCLUDES A BUILT-IN AIRING CUPBOARD AND ACCESS TO THE LOFT VIA A PULL-DOWN LADDER. THE FAMILY BATHROOM IS EQUIPPED WITH A SHOWER OVER THE BATH. THERE ARE FOUR BEDROOMS, WITH THE MASTER BEDROOM FEATURING AN EN-SUITE SHOWER ROOM.