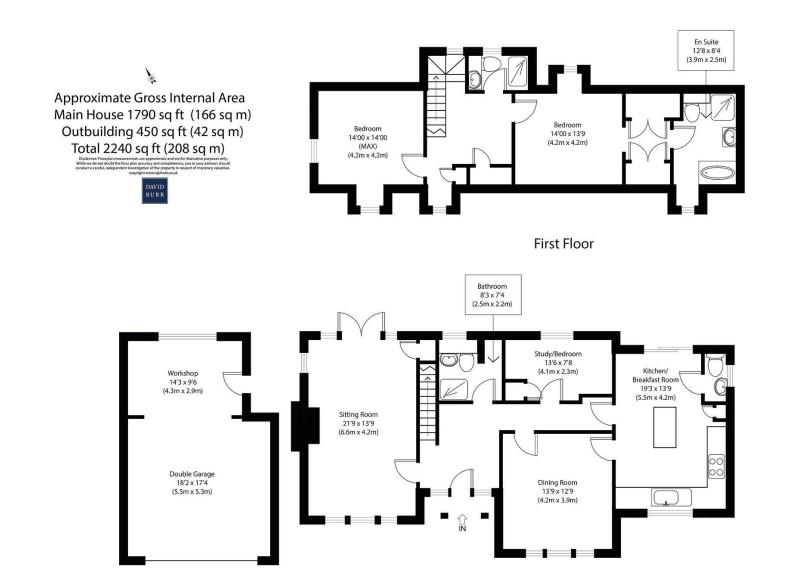

## **Your Sanctuary Awaits**

Step inside Kinsey Lodge and be greeted by an atmosphere of elegance and comfort. The ground floor welcomes you with a spacious sitting room, adorned with a cosy log burner for intimate gatherings or quiet evenings in. The kitchen/breakfast room beckons with its abundance of natural light and modern amenities, making it the perfect hub for culinary creativity and family meals.

### **Luxurious Living Spaces**

Ascend the staircase to discover a haven of comfort on the first floor. The principal bedroom offers a retreat-like ambiance, complete with a dressing area and en-suite bathroom, providing the ultimate indulgence after a long day. Additional bedrooms provide ample space for family or guests, ensuring everyone feels right at home.

#### **Outdoor Oasis**

Step outside and discover your private paradise at Kinsey Lodge. The expansive gardens beckon with lush greenery, mature trees, and vibrant flower beds, creating an idyllic backdrop for outdoor adventures or peaceful moments of reflection. Whether you're hosting a barbecue on the terrace or tending to your garden sanctuary, every corner of this outdoor oasis is yours to enjoy. There is off-road parking for multiple vehicles, a useful garage and workshop together with a home office/studio and a pretty thatched shed.

# Kinsey Lodge, Cross Street, Elmswell, Suffolk, IP30 9DR

**Ground Floor** 