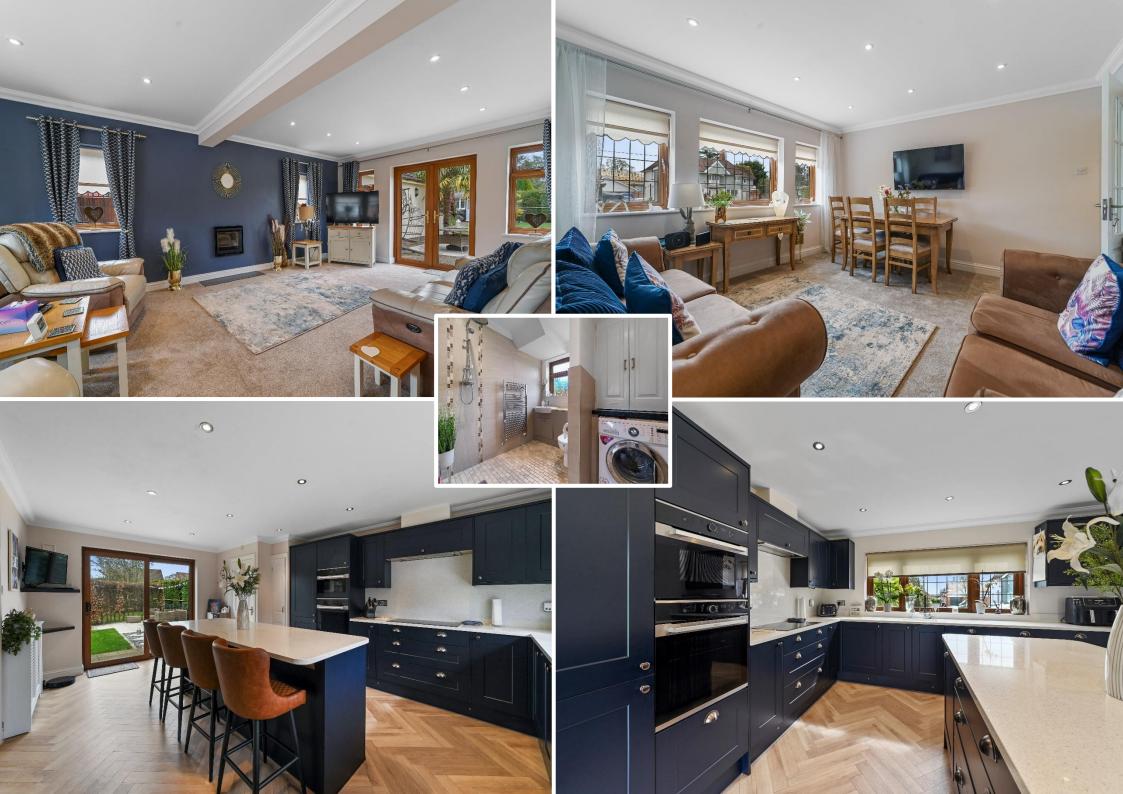

## **Your Sanctuary Awaits**

Step inside Kinsey Lodge and be greeted by an atmosphere of elegance and comfort. The ground floor welcomes you with a spacious sitting room, adorned with a cosy log burner for intimate gatherings or quiet evenings in. The kitchen/breakfast room beckons with its abundance of natural light and modern amenities, making it the perfect hub for culinary creativity and family meals.

### **Luxurious Living Spaces**

Ascend the staircase to discover a haven of comfort on the first floor. The principal bedroom offers a retreat-like ambiance, complete with a dressing area and en-suite bathroom, providing the ultimate indulgence after a long day. Additional bedrooms provide ample space for family or guests, ensuring everyone feels right at home.