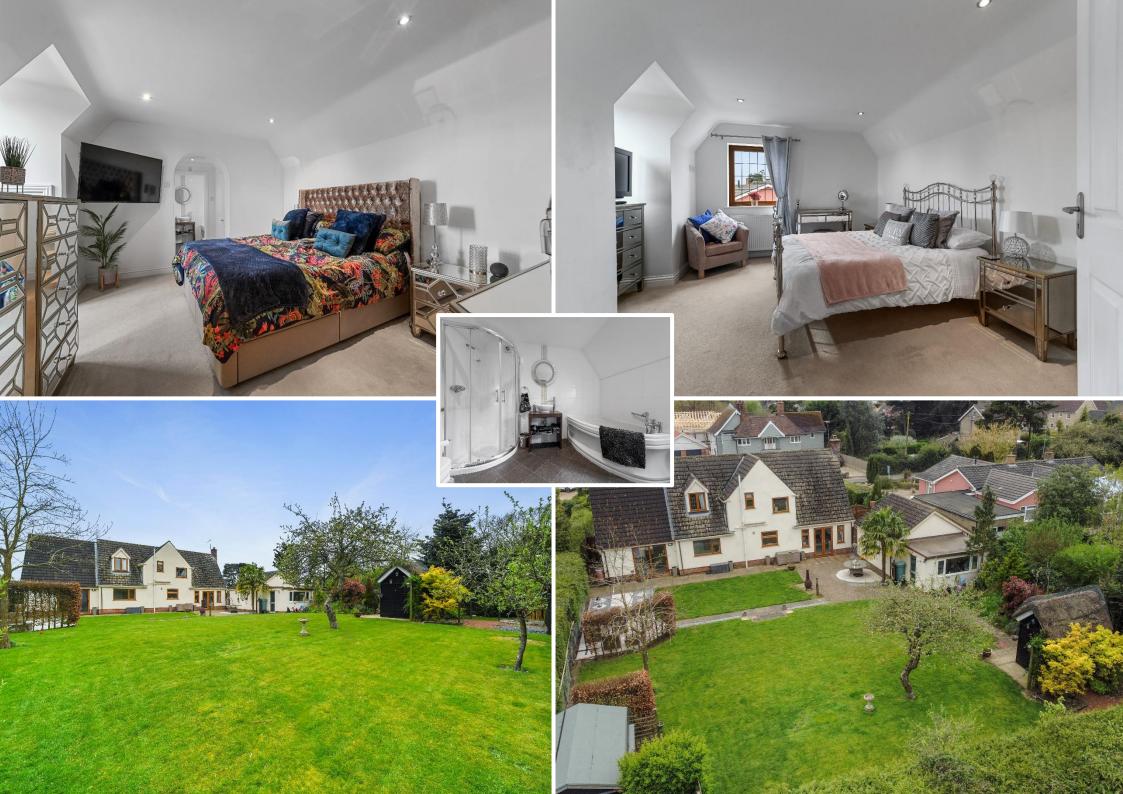

### **Luxurious Living Spaces**

Ascend the staircase to discover a haven of comfort on the first floor. The principal bedroom offers a retreat-like ambiance, complete with a dressing area and en-suite bathroom, providing the ultimate indulgence after a long day. Additional bedrooms provide ample space for family or guests, ensuring everyone feels right at home.

#### **Outdoor Oasis**

Step outside and discover your private paradise at Kinsey Lodge. The expansive gardens beckon with lush greenery, mature trees, and vibrant flower beds, creating an idyllic backdrop for outdoor adventures or peaceful moments of reflection. Whether you're hosting a barbecue on the terrace or tending to your garden sanctuary, every corner of this outdoor oasis is yours to enjoy. There is off-road parking for multiple vehicles, a useful garage and workshop together with a home office/studio and a pretty thatched shed.