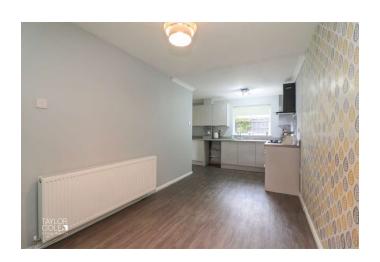

## **GROUND FLOOR**

Approaching the property, you are greeted by a pleasant front lawn, offering a glimpse of the peaceful oasis that lies within. Beyond the secure front entrance door awaits a haven of natural light, effortlessly illuminating the inviting interiors. The ground floor unfolds graciously, comprising a well-proportioned lounge and a dual-aspect kitchen/diner adorned with a wealth of space for various furnishings. The kitchen boasts an attractive suite complemented by matching units, roll-top working surfaces, and ample storage, while also providing convenient recess and plumbing for essential white goods. Both reception rooms offer seamless access to the entrance hall and the inner hallway, leading to the rear garden via a discreet rear entrance.

#### KITCHEN/DINER

7' 6" x 19' 1" (2.31m x 5.83m)