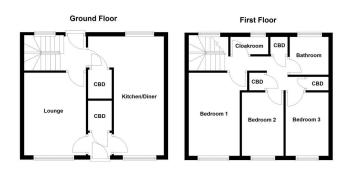

## **GROUND FLOOR**

Approaching the property, you are greeted by a pleasant front lawn, offering a glimpse of the peaceful oasis that lies within. Beyond the secure front entrance door awaits a haven of natural light, effortlessly illuminating the inviting interiors. The ground floor unfolds graciously, comprising a well-proportioned lounge and a dual-aspect kitchen/diner adorned with a wealth of space for various furnishings. The kitchen boasts an attractive suite complemented by matching units, roll-top working surfaces, and ample storage, while also providing convenient recess and plumbing for essential white goods. Both reception rooms offer seamless access to the entrance hall and the inner hallway, leading to the rear garden via a discreet rear entrance.

#### **LOUNGE**

9' 9" x 13' 0" (2.98m x 3.97m)

#### KITCHEN/DINER

7' 6" x 19' 1" (2.31m x 5.83m)

#### **INNER HALLWAY**

#### FIRST FLOOR

Ascending to the first floor, the home continues to impress with generous proportions and an abundance of natural light. The master bedroom commands attention with its ample space and delightful front aspect views, while two additional bedrooms offer versatile accommodation options. The first floor is further enhanced by three spacious built-in cupboards, providing ample storage solutions. A well-appointed bathroom features a white panelled bathtub with a shower screen and pedestal hand wash basin, accompanied by a separate cloakroom enclosing a close-coupled WC.

#### MASTER BEDROOM

7' 9" x 13' 1" (2.37m x 3.99m)

#### **BEDROOM TWO**

6' 1" x 10' 2" (1.86m x 3.11m)

#### BEDROOM THREE

6' 2" x 10' 1" (1.90m x 3.08m)

## **BATHROOM**

5' 1" x 5' 4" (1.57m x 1.65m)

## CLOAKROOM

2' 5" x 5' 1" (0.76m x 1.56m)