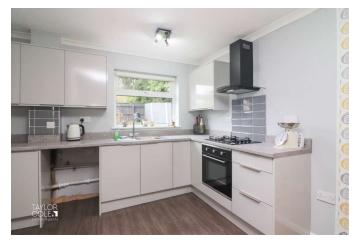

## **GROUND FLOOR**

Approaching the property, you are greeted by a pleasant front lawn, offering a glimpse of the peaceful oasis that lies within. Beyond the secure front entrance door awaits a haven of natural light, effortlessly illuminating the inviting interiors. The ground floor unfolds graciously, comprising a well-proportioned lounge and a dual-aspect kitchen/diner adorned with a wealth of space for various furnishings. The kitchen boasts an attractive suite complemented by matching units, roll-top working surfaces, and ample storage, while also providing convenient recess and plumbing for essential white goods. Both reception rooms offer seamless access to the entrance hall and the inner hallway, leading to the rear garden via a discreet rear entrance.

#### KITCHEN/DINER

7' 6" x 19' 1" (2.31m x 5.83m)