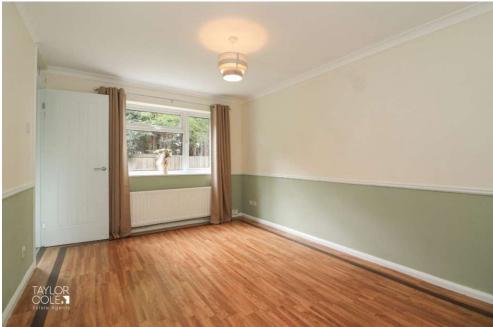

#### FIRST FLOOR

Ascending to the first floor, the home continues to impress with generous proportions and an abundance of natural light. The master bedroom commands attention with its ample space and delightful front aspect views, while two additional bedrooms offer versatile accommodation options. The first floor is further enhanced by three spacious built-in cupboards, providing ample storage solutions. A well-appointed bathroom features a white panelled bathtub with a shower screen and pedestal hand wash basin, accompanied by a separate cloakroom enclosing a close-coupled WC.

#### MASTER BEDROOM

7' 9" x 13' 1" (2.37m x 3.99m)