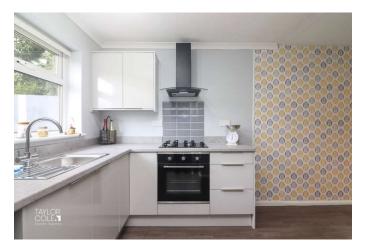

## **GROUND FLOOR**

Approaching the property, you are greeted by a pleasant front lawn, offering a glimpse of the peaceful oasis that lies within. Beyond the secure front entrance door awaits a haven of natural light, effortlessly illuminating the inviting interiors. The ground floor unfolds graciously, comprising a well-proportioned lounge and a dual-aspect kitchen/diner adorned with a wealth of space for various furnishings. The kitchen boasts an attractive suite complemented by matching units, roll-top working surfaces, and ample storage, while also providing convenient recess and plumbing for essential white goods. Both reception rooms offer seamless access to the entrance hall and the inner hallway, leading to the rear garden via a discreet rear entrance.

#### KITCHEN/DINER

7' 6" x 19' 1" (2.31m x 5.83m)