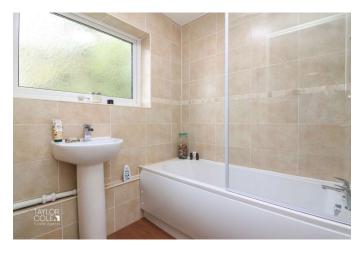

#### FIRST FLOOR

Ascending to the first floor, the home continues to impress with generous proportions and an abundance of natural light. The master bedroom commands attention with its ample space and delightful front aspect views, while two additional bedrooms offer versatile accommodation options. The first floor is further enhanced by three spacious built-in cupboards, providing ample storage solutions. A well-appointed bathroom features a white panelled bathtub with a shower screen and pedestal hand wash basin, accompanied by a separate cloakroom enclosing a close-coupled WC.

## **BATHROOM**

5' 1" x 5' 4" (1.57m x 1.65m)