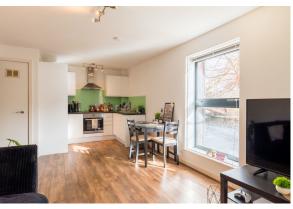

A spacious one-bedroom apartment on the 1st floor of The Chandlers. The apartment has an open plan living area with a fitted kitchen consisting of an integrated full size fridge freezer, electric oven and hob and washer/dryer. The main bedroom and bathroom are both large in size and the apartment benefits from river views throughout.