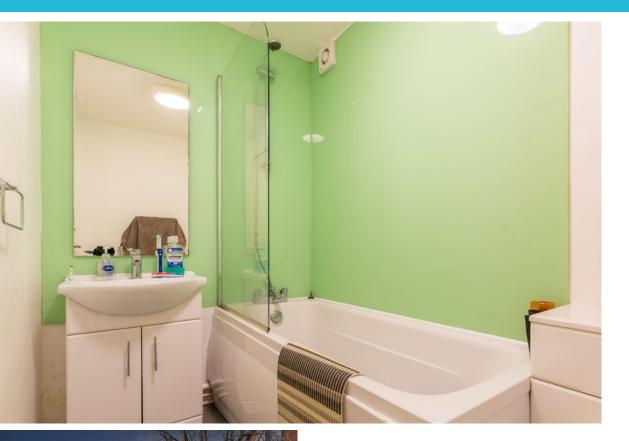

A spacious one-bedroom apartment on the 1st floor of The Chandlers. The apartment has an open plan living area with a fitted kitchen consisting of an integrated full size fridge freezer, electric oven and hob and washer/dryer. The main bedroom and bathroom are both large in size and the apartment benefits from river views throughout.