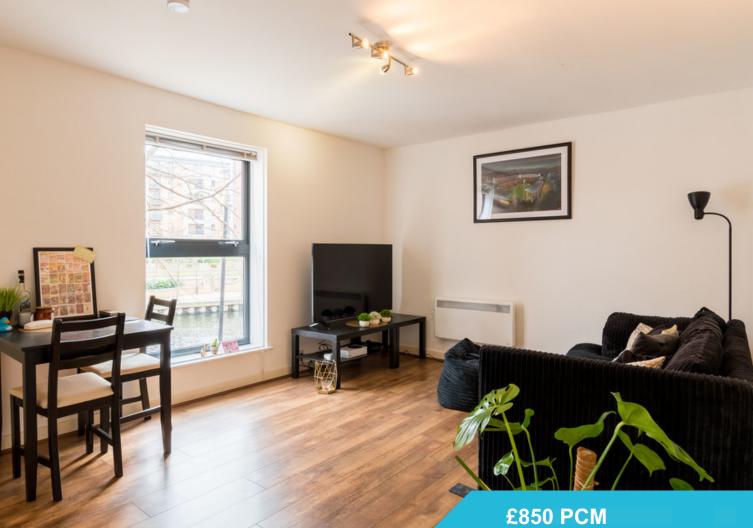

A spacious one-bedroom apartment on the 1st floor of The Chandlers. The apartment has an open plan living area with a fitted kitchen consisting of an integrated full size fridge freezer, electric oven and hob and washer/dryer. The main bedroom and bathroom are both large in size and the apartment benefits from river views throughout.