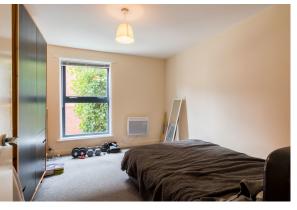

A spacious one-bedroom apartment on the 1st floor of The Chandlers. The apartment has an open plan living area with a fitted kitchen consisting of an integrated full size fridge freezer, electric oven and hob and washer/dryer. The main bedroom and bathroom are both large in size and the apartment benefits from river views throughout.