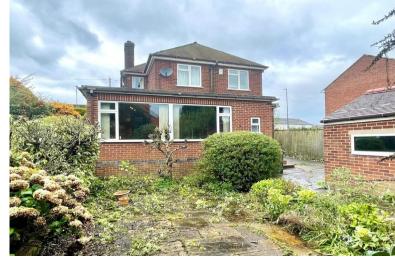

Hartshorne Road Woodville DE11 7JB

£249,950

OCCUPYING A PROMINENT well screened CORNER PLOT on the corner of Hartshorne Road & Swallow Road, this is a great opportunity to acquire a traditional 3 BEDROOM EXTENDED detached home with huge SCOPE & POTENTIAL to further adapt with established gardens, long driveway, large single garage with INSPECTION PIT & NO CHAIN

# **Full Description**

Occupying a well screened corner plot on the corner of Hartshorne Road and Swallow Road, this is a great opportunity to acquire a traditional three bedroom extended detached family home, that offers still huge potential to further adapt and extend.

With a deep frontage and a long driveway approach to the large single garage with inspection pit to the rear, there is plenty of off-road parking and access to the established lawned wrap around garden with patio area.

On the first floor are three good sized bedrooms and a family shower room, with the main bedroom enjoying built in wardrobes.

With a well screened plot there are mature gardens to the front side and rear including a patio area, a long driveway provides ample parking and access to the large single garage with an inspection pit.