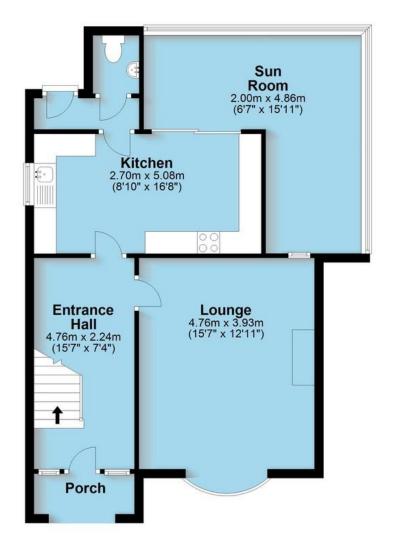

Offered to the market with No Upward Chain, the property affords a spacious well-proportioned interior of 1151 Sq Ft and benefits from gas central heating with combi boiler and UPVC windows.

Internally you are welcomed by the entrance hall, the spacious front lounge is characterised by the bay window, the large breakfast kitchen enjoys a range of modern units including a built-in hob, double oven, integrated washing machine and fridge/freezer. The extended sunroom offering great versatility overlooking the rear garden and finally a useful cloakroom/wc.

## **Ground Floor**

### First Floor

Total area: approx. 106.9 sq. metres (1151.0 sq. feet)

8 The Pass Courtyard 43 Market Street Ashby-De-La-Zouch Leicestershire LE65 1AG www.whiteheadsestates.co.uk info@whiteheadsestates.co.uk 01530 353170