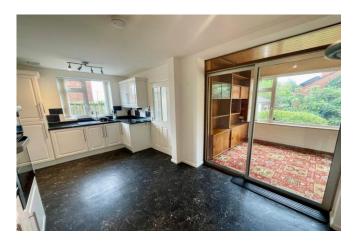

Offered to the market with No Upward Chain, the property affords a spacious well-proportioned interior of 1151 Sq Ft and benefits from gas central heating with combi boiler and UPVC windows.

Internally you are welcomed by the entrance hall, the spacious front lounge is characterised by the bay window, the large breakfast kitchen enjoys a range of modern units including a built-in hob, double oven, integrated washing machine and fridge/freezer. The extended sunroom offering great versatility overlooking the rear garden and finally a useful cloakroom/wc.