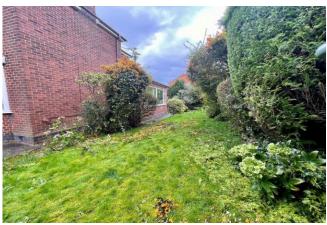

With a deep frontage and a long driveway approach to the large single garage with inspection pit to the rear, there is plenty of off-road parking and access to the established lawned wrap around garden with patio area.

On the first floor are three good sized bedrooms and a family shower room, with the main bedroom enjoying built in wardrobes.

With a well screened plot there are mature gardens to the front side and rear including a patio area, a long driveway provides ample parking and access to the large single garage with an inspection pit.