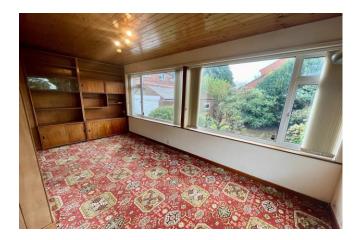

Offered to the market with No Upward Chain, the property affords a spacious well-proportioned interior of 1151 Sq Ft and benefits from gas central heating with combi boiler and UPVC windows.

Internally you are welcomed by the entrance hall, the spacious front lounge is characterised by the bay window, the large breakfast kitchen enjoys a range of modern units including a built-in hob, double oven, integrated washing machine and fridge/freezer. The extended sunroom offering great versatility overlooking the rear garden and finally a useful cloakroom/wc.