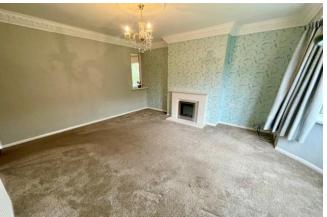

Offered to the market with No Upward Chain, the property affords a spacious well-proportioned interior of 1151 Sq Ft and benefits from gas central heating with combi boiler and UPVC windows.

Internally you are welcomed by the entrance hall, the spacious front lounge is characterised by the bay window, the large breakfast kitchen enjoys a range of modern units including a built-in hob, double oven, integrated washing machine and fridge/freezer. The extended sunroom offering great versatility overlooking the rear garden and finally a useful cloakroom/wc.