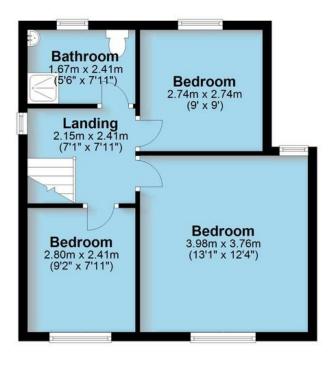

On the first floor are three good sized bedrooms and a family shower room, with the main bedroom enjoying built in wardrobes.

With a well screened plot there are mature gardens to the front side and rear including a patio area, a long driveway provides ample parking and access to the large single garage with an inspection pit.

### First Floor

Total area: approx. 106.9 sq. metres (1151.0 sq. feet)

8 The Pass Courtyard 43 Market Street Ashby-De-La-Zouch Leicestershire LE65 1AG www.whiteheadsestates.co.uk info@whiteheadsestates.co.uk 01530 353170