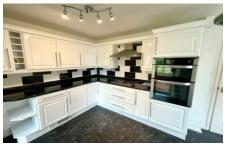

Offered to the market with No Upward Chain, the property affords a spacious well-proportioned interior of 1151 Sq Ft and benefits from gas central heating with combi boiler and UPVC windows.

Internally you are welcomed by the entrance hall, the spacious front lounge is characterised by the bay window, the large breakfast kitchen enjoys a range of modern units including a built-in hob, double oven, integrated washing machine and fridge/freezer. The extended sunroom offering great versatility overlooking the rear garden and finally a useful cloakroom/wc.