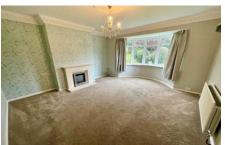

Offered to the market with No Upward Chain, the property affords a spacious well-proportioned interior of 1151 Sq Ft and benefits from gas central heating with combi boiler and UPVC windows.

Internally you are welcomed by the entrance hall, the spacious front lounge is characterised by the bay window, the large breakfast kitchen enjoys a range of modern units including a built-in hob, double oven, integrated washing machine and fridge/freezer. The extended sunroom offering great versatility overlooking the rear garden and finally a useful cloakroom/wc.