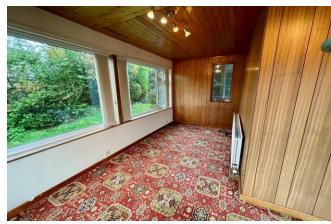

Offered to the market with No Upward Chain, the property affords a spacious well-proportioned interior of 1151 Sq Ft and benefits from gas central heating with combi boiler and UPVC windows.

Internally you are welcomed by the entrance hall, the spacious front lounge is characterised by the bay window, the large breakfast kitchen enjoys a range of modern units including a built-in hob, double oven, integrated washing machine and fridge/freezer. The extended sunroom offering great versatility overlooking the rear garden and finally a useful cloakroom/wc.