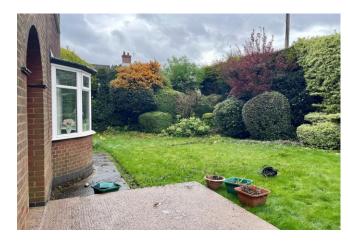

With a deep frontage and a long driveway approach to the large single garage with inspection pit to the rear, there is plenty of off-road parking and access to the established lawned wrap around garden with patio area.

On the first floor are three good sized bedrooms and a family shower room, with the main bedroom enjoying built in wardrobes.

With a well screened plot there are mature gardens to the front side and rear including a patio area, a long driveway provides ample parking and access to the large single garage with an inspection pit.