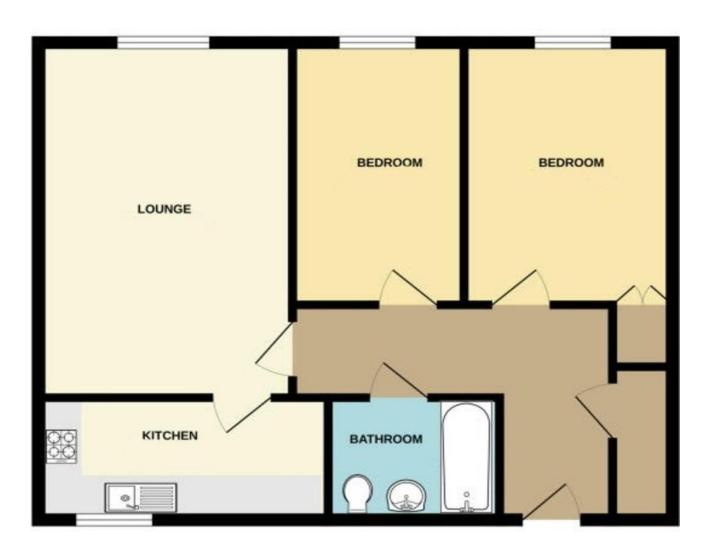

BEDROOM ONE 12' 0" x 7' 4" (3.66m x 2.24m)

BEDROOM TWO 10' 0" x 7' 4" (3.07m x 2.24m)

BATHROOM

**OUTSIDE** One allocated parking space.

FLOORPLAN

## GROUND FLOOR 603 sq.ft. (56.0 sq.m.) approx.

#### TOTAL FLOOR AREA: 603 sq.ft. (56.0 sq.m.) approx.

which every alternpt has been made to execute the accuracy of the float/plan consured here, measurements of thors, sendores, traves and any other interior are approximate and no responsibility to balan for any entry, president or the -balancement. This pass is the floatmatine purposes only and dhoud be used as such by any prospective purchaser. The services, system and applications shown not need to be added as the propertident of the services system and applications show net been losted and no galanarities as to the operating with detropy \$2223