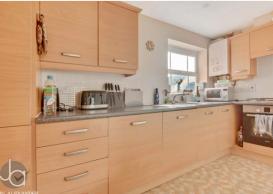

The property benefits include, a fitted kitchen, lounge/diner, two bedrooms, bathroom and allocated parking space.

ENTRANCE HALL Doors to:

LOUNGE/DINER 10' 11" x 16' 2" (3.35m x 4.93m)

KITCHEN 12' 5" x 5' 6" (3.8m x 1.68m)