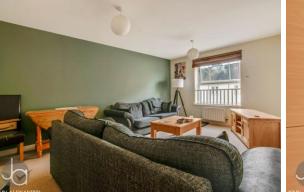

The property benefits include, a fitted kitchen, lounge/diner, two bedrooms, bathroom and allocated parking space.

ENTRANCE HALL Doors to:

LOUNGE/DINER 10' 11" x 16' 2" (3.35m x 4.93m)

KITCHEN 12' 5" x 5' 6" (3.8m x 1.68m)