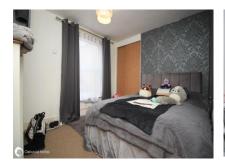

#### Accommodation

Hall

Lounge 17'0" (5.18m) x 10'6" (3.20m) not into bay to front

 Kitchen
 12'10" (3.91m) x 8'6" (2.59m)

 Bathroom
 9'6" (2.90m) x 7'2" (2.18m)

 Bedroom 1
 13'3" (4.04m) x 9'5" (2.87m) max

 Bedroom 2
 8'6" (2.59m) x 6'3" (1.91m)

Lease Details

Lease Remaining - 103 years

Ground Rent - Nil

Service Charge - £1560 per annum

On street parking available