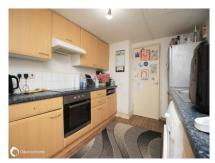

#### Accommodation

Hall

Lounge 17'0" (5.18m) x 10'6" (3.20m) not into bay to front

 Kitchen
 12'10" (3.91m) x 8'6" (2.59m)

 Bathroom
 9'6" (2.90m) x 7'2" (2.18m)

 Bedroom 1
 13'3" (4.04m) x 9'5" (2.87m) max