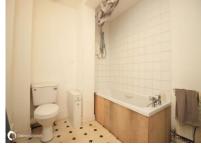

#### Accommodation

Hall

Lounge 17'0" (5.18m) x 10'6" (3.20m) not into bay to front

 Kitchen
 12'10" (3.91m) x 8'6" (2.59m)

 Bathroom
 9'6" (2.90m) x 7'2" (2.18m)

 Bedroom 1
 13'3" (4.04m) x 9'5" (2.87m) max