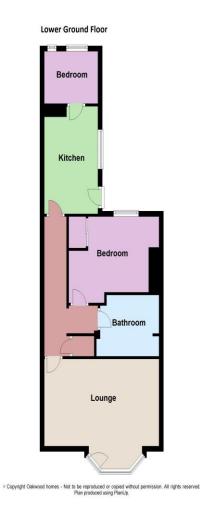

#### Accommodation

Hall

Lounge 17'0" (5.18m) x 10'6" (3.20m) not into bay to front

 Kitchen
 12'10" (3.91m) x 8'6" (2.59m)

 Bathroom
 9'6" (2.90m) x 7'2" (2.18m)

 Bedroom 1
 13'3" (4.04m) x 9'5" (2.87m) max

 Bedroom 2
 8'6" (2.59m) x 6'3" (1.91m)

Lease Details

Lease Remaining - 103 years

Ground Rent - Nil

Service Charge - £1560 per annum

On street parking available