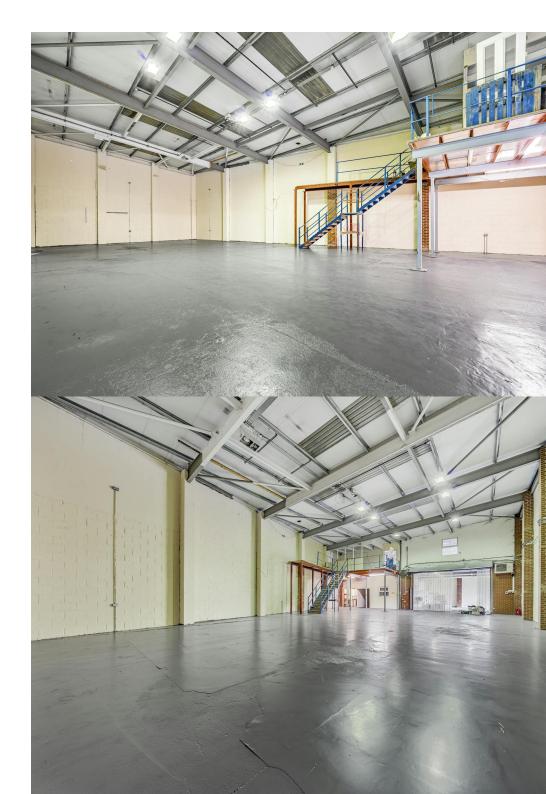

### Description

Forest Real Estate are pleased to bring to the market this 2-Storey, detatched, industrial unit, benefiting from large 1st floor offices, with pitched roof and 3m eaves height. Access through large electric shutters off of Garman Road. The property has a 3 phase power supply and is fitted with an alarm as well as CCTV. There is a great warehouse and office split which could serve multiple purposes as well as creative space!