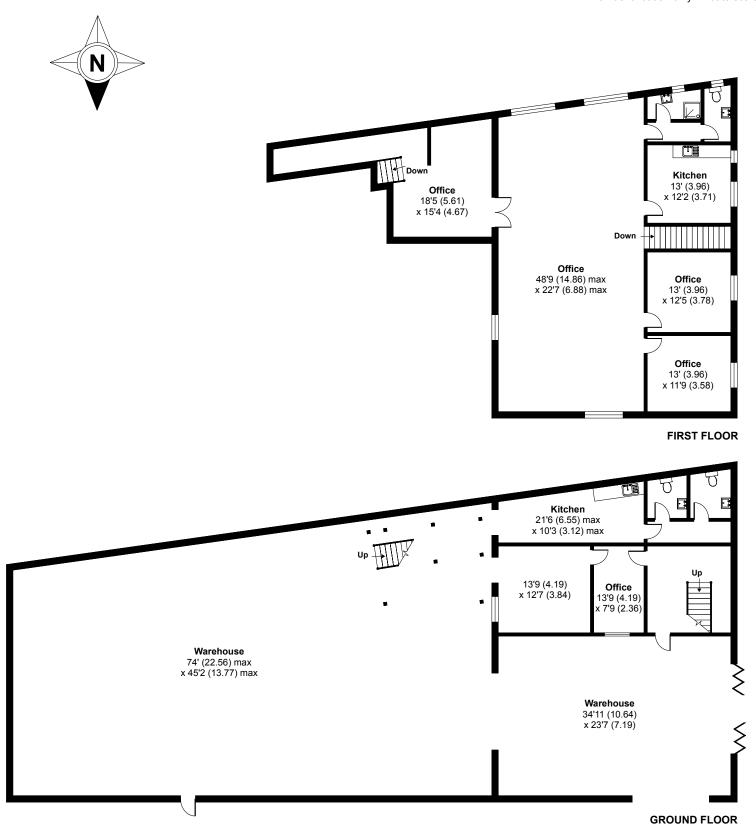

# Garman Road, London, N17

For identification only - Not to scale

# **Availability**

The accommodation comprises the following areas:

| Name           | sq ft                     | sq m   |  |
|----------------|---------------------------|--------|--|
| lst            | 1,967                     | 182.74 |  |
| Ground         | 4,696                     | 436.27 |  |
| Total          | 6,663                     | 619.01 |  |
| Lease          | New Lease                 |        |  |
| Rent           | £80,000.00 per annum      |        |  |
| Rates          | £36,352 per annum         |        |  |
| Service Charge | charged on an adhoc basis |        |  |
| VAT            | Applicable                |        |  |
| EPC            | C (64)                    |        |  |