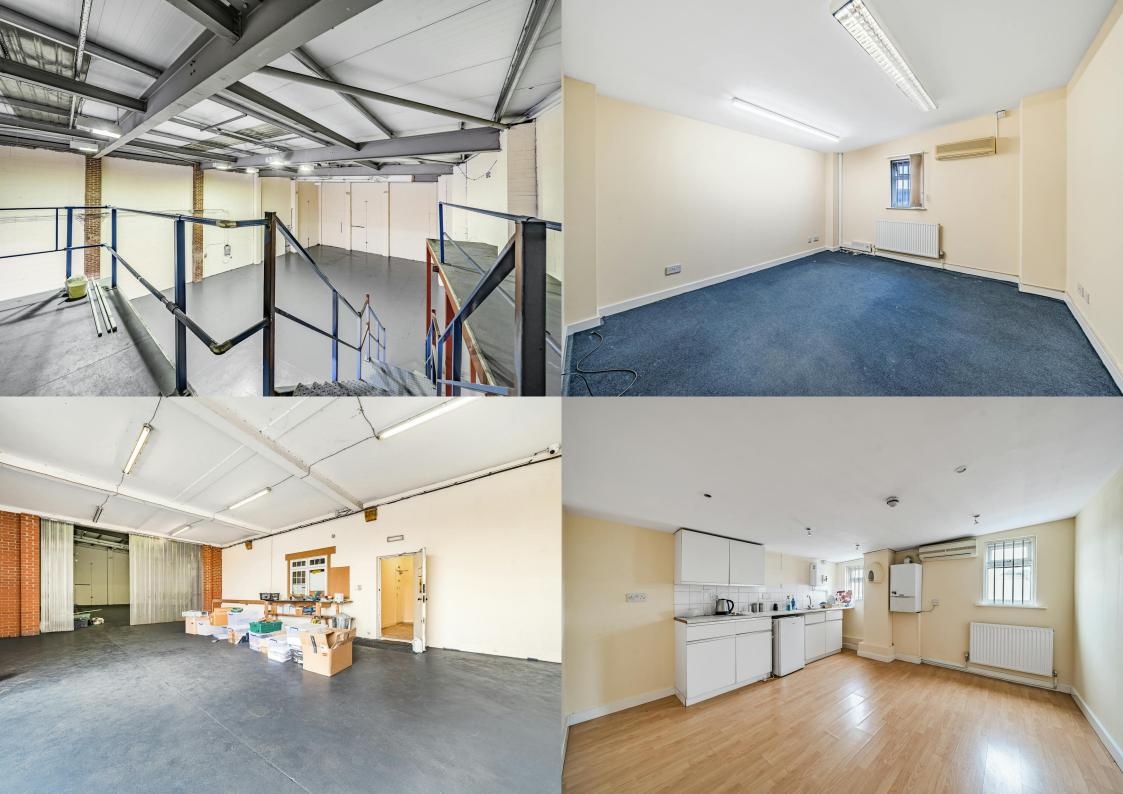

### Description

Forest Real Estate are pleased to bring to the market this 2-Storey, detatched, industrial unit, benefiting from large 1st floor offices, with pitched roof and 3m eaves height. Access through large electric shutters off of Garman Road. The property has a 3 phase power supply and is fitted with an alarm as well as CCTV. There is a great warehouse and office split which could serve multiple purposes as well as creative space!

# **Availability**

The accommodation comprises the following areas:

| Name           | sq ft                     | sq m   |  |
|----------------|---------------------------|--------|--|
| lst            | 1,967                     | 182.74 |  |
| Ground         | 4,696                     | 436.27 |  |
| Total          | 6,663                     | 619.01 |  |
| Lease          | New Lease                 |        |  |
| Rent           | £80,000.00 per annum      |        |  |
| Rates          | £36,352 per annum         |        |  |
| Service Charge | charged on an adhoc basis |        |  |
| VAT            | Applicable                |        |  |
| EPC            | C (64)                    |        |  |