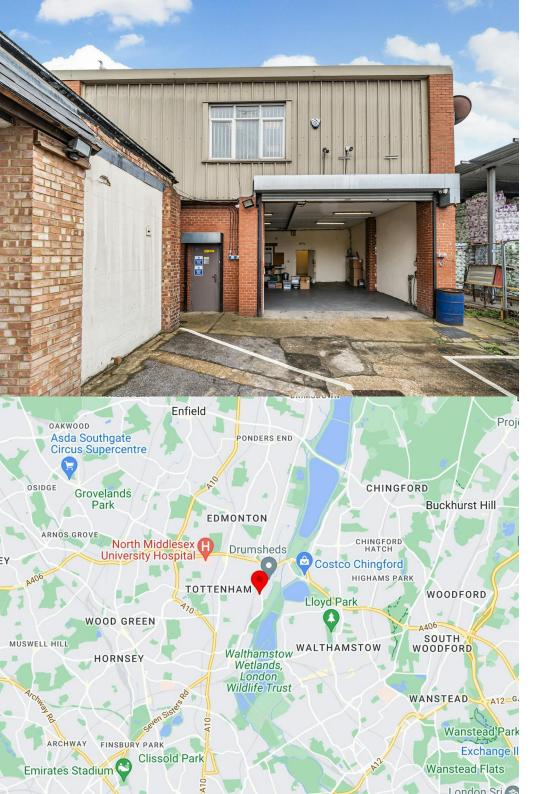

### Location

Located in a busy industrial area of North London less than half a mile from the North Circular (A406) and less than 3 miles from Great Cambridge Road (A10). Local occupiers include Travis Perkins and Tesco. The Warehouse is located just north of the London Transport Northumberland Park Depot, nearest station is Northumberland Park offering easy access into Central London. The property is within walking distance to the new Meridian Water Station.

# Garman Road, London, N17

For identification only - Not to scale