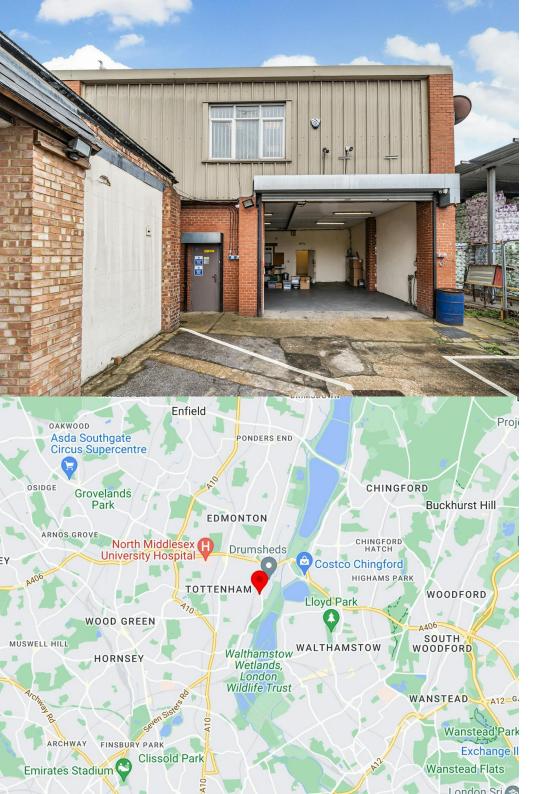

### Location

Located in a busy industrial area of North London less than half a mile from the North Circular (A406) and less than 3 miles from Great Cambridge Road (A10). Local occupiers include Travis Perkins and Tesco. The Warehouse is located just north of the London Transport Northumberland Park Depot, nearest station is Northumberland Park offering easy access into Central London. The property is within walking distance to the new Meridian Water Station.