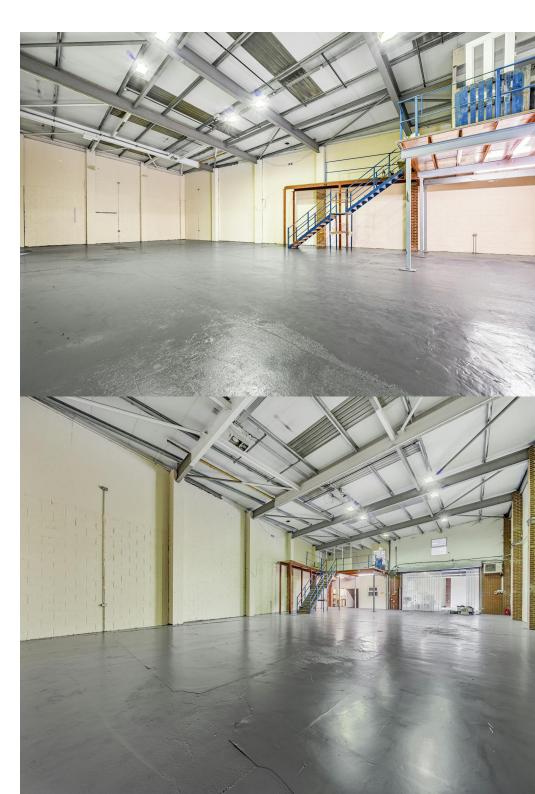

#### Description

Forest Real Estate are pleased to bring to the market this 2-Storey, detatched, industrial unit, benefiting from large 1st floor offices, with pitched roof and 3m eaves height. Access through large electric shutters off of Garman Road. The property has a 3 phase power supply and is fitted with an alarm as well as CCTV. There is a great warehouse and office split which could serve multiple purposes as well as creative space!

## Availability

The accommodation comprises the following areas:

| Name           | sq ft                     | sq m   |
|----------------|---------------------------|--------|
| lst            | 1,967                     | 182.74 |
| Ground         | 4,696                     | 436.27 |
| Total          | 6,663                     | 619.01 |
| Lease          | New Lease                 |        |
| Rent           | £80,000.00 per annum      |        |
| Rates          | £36,352 per annum         |        |
| Service Charge | charged on an adhoc basis |        |
| VAT            | Applicable                |        |
| EPC            | C (64)                    |        |