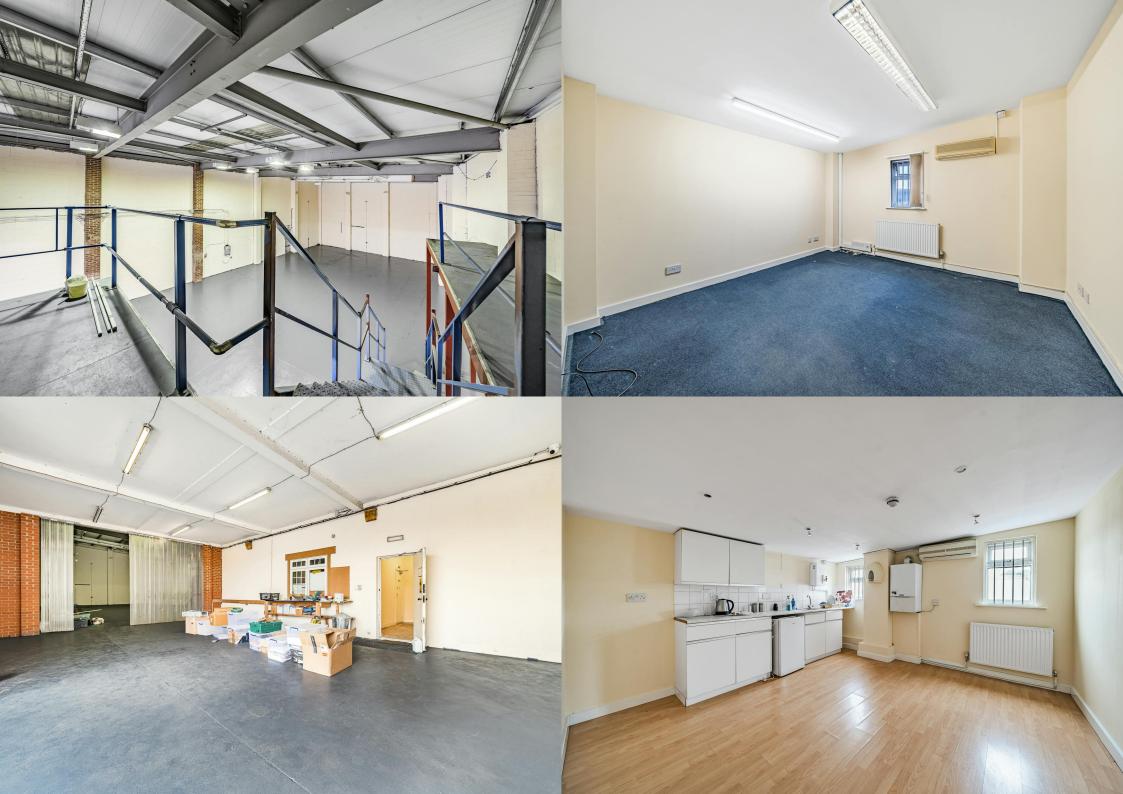

#### Description

Forest Real Estate are pleased to bring to the market this 2-Storey, detatched, industrial unit, benefiting from large 1st floor offices, with pitched roof and 3m eaves height. Access through large electric shutters off of Garman Road. The property has a 3 phase power supply and is fitted with an alarm as well as CCTV. There is a great warehouse and office split which could serve multiple purposes as well as creative space!

## Availability

The accommodation comprises the following areas:

| Name           | sq ft                     | sq m   |
|----------------|---------------------------|--------|
| lst            | 1,967                     | 182.74 |
| Ground         | 4,696                     | 436.27 |
| Total          | 6,663                     | 619.01 |
| Lease          | New Lease                 |        |
| Rent           | £80,000.00 per annum      |        |
| Rates          | £36,352 per annum         |        |
| Service Charge | charged on an adhoc basis |        |
| VAT            | Applicable                |        |
| EPC            | C (64)                    |        |