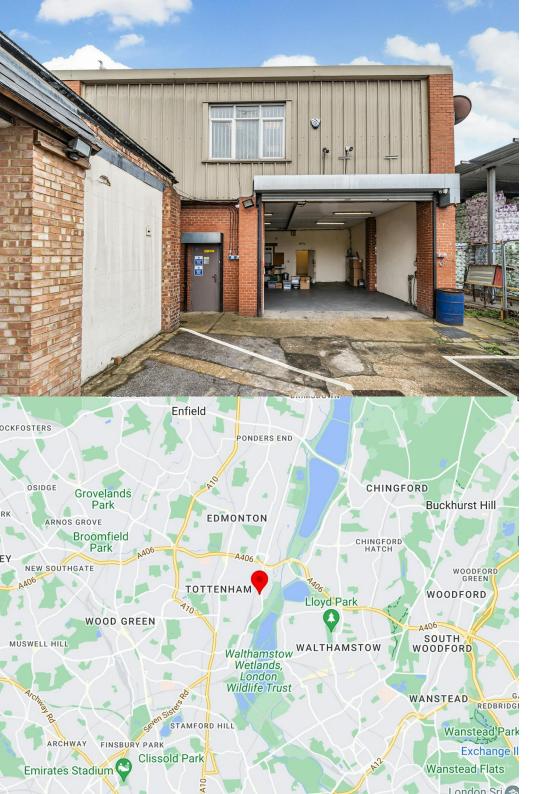

#### Location

Located in a busy industrial area of North London less than half a mile from the North Circular (A406) and less than 3 miles from Great Cambridge Road (A10). Local occupiers include Travis Perkins and Tesco. The Warehouse is located just north of the London Transport Northumberland Park Depot, nearest station is Northumberland Park offering easy access into Central London. The property is within walking distance to the new Meridian Water Station.