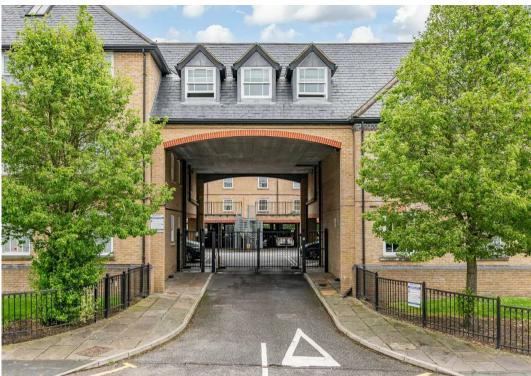

2" (6.20m x 2.79m)

With double glazed sash style window, double mirror fronted wardrobes, radiator, spotlights to ceiling, door to:

#### **En Suite Shower Room**

Fully tiled shower cubicle, dual flush w.c., pedestal wash hand basin, tiled flooring, radiator, spotlights to ceiling, tiled splash back areas.

#### **Bedroom Two**

10' 10" x 6' 9" (3.30m x 2.06m)

With double glazed sash style window, radiator, spotlights to ceiling.

#### Bathroom

Fitted with a suite comprising panel enclosed bath with mixer tap and shower attachment, dual flush w.c., pedestal wash basin, tiled splash back areas, shaver point, spotlights to ceiling, tiled flooring, extractor fan.













## COMMUNAL GARDEN

Communal gardens.

# SECURE GATED

1 Parking Space

Secure gated allocated parking space.









## **Ground Floor**

Approx. 62.2 sq. metres (669.0 sq. feet)



Total area: approx. 62.2 sq. metres (669.0 sq. feet)

FOR ILLUSTRATIVE PURPOSES ONLY. NOT TO SCALE

Whilst every attempt has been made to ensure the accuracy of the floor plan shown, all measurements, positioning, fixtures, features, fittings and any other data shown are an approximate interpretation for illustrative purposes only and are not to scale. No responsibility is taken for any error, omission, miss-statement or use of data shown.

Property marketing provided by www.matthewkyle.co.uk

# Elliot Heath Estate Agents

Elliot Heath Estate Agents, 7 Star Street - SG12 7AA

01920 29 33 33

hello@elliotheath.co.uk

elliotheath.co.uk