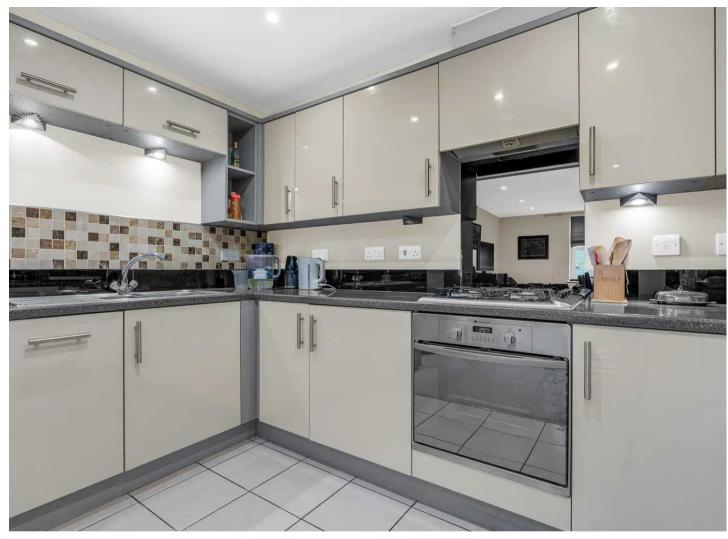

#### Kitchen

5' 11" x 10' 8" (1.80m x 3.25m)

Fitted with a range of wall and base storage units with work surfaces over incorporating stainless steel single drainer sink unit with mixer tap, tiled splash back areas, built in oven with four ring gas hob and extractor over, integrated appliances, space and plumbing for dishwasher, tiled flooring.