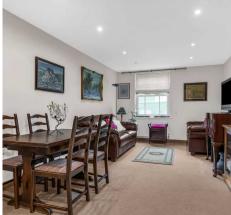

### Living/Dining Room

17' 5" x 10' 8" (5.31m x 3.25m)

With sash style double glazed window, two radiators, open to: