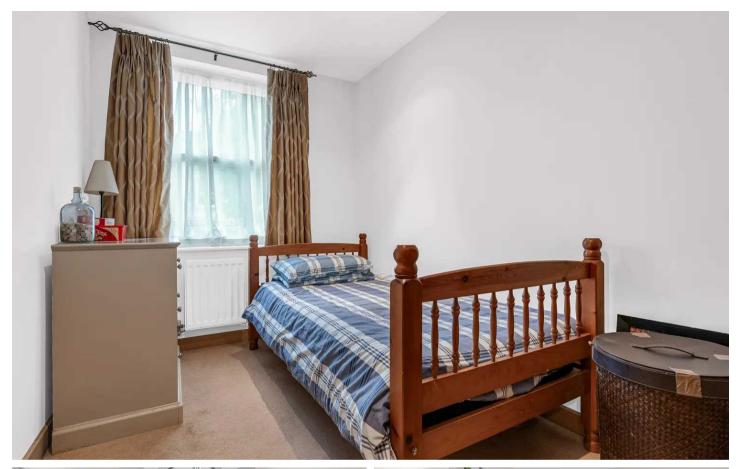

#### **Bedroom Two**

10' 10" x 6' 9" (3.30m x 2.06m)

With double glazed sash style window, radiator, spotlights to ceiling.