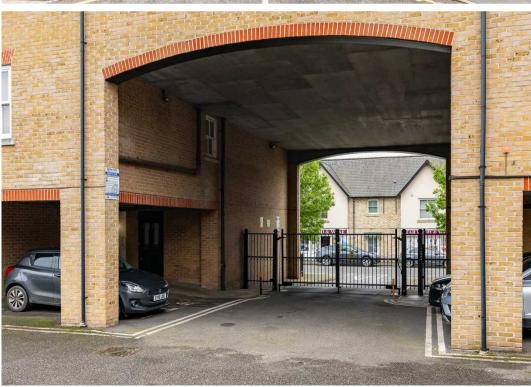

(6.20m x 2.79m)

With double glazed sash style window, double mirror fronted wardrobes, radiator, spotlights to ceiling, door to:

#### **En Suite Shower Room**

Fully tiled shower cubicle, dual flush w.c., pedestal wash hand basin, tiled flooring, radiator, spotlights to ceiling, tiled splash back areas.

#### **Bedroom Two**

10' 10" x 6' 9" (3.30m x 2.06m)

With double glazed sash style window, radiator, spotlights to ceiling.

#### Bathroom

Fitted with a suite comprising panel enclosed bath with mixer tap and shower attachment, dual flush w.c., pedestal wash basin, tiled splash back areas, shaver point, spotlights to ceiling, tiled flooring, extractor fan.













## COMMUNAL GARDEN

Communal gardens.

# SECURE GATED

1 Parking Space

Secure gated allocated parking space.









## **Ground Floor**

Approx. 62.2 sq. metres (669.0 sq. feet)



Total area: approx. 62.2 sq. metres (669.0 sq. feet)

FOR ILLUSTRATIVE PURPOSES ONLY. NOT TO SCALE

Whilst every attempt has been made to ensure the accuracy of the floor plan shown, all measurements, positioning, fixtures, features, fittings and any other data shown are an approximate interpretation for illustrative purposes only and are not to scale. No responsibility is taken for any error, omission, miss-statement or use of data shown.

Property marketing provided by www.matthewkyle.co.uk

# Elliot Heath Estate Agents

Elliot Heath Estate Agents, 7 Star Street - SG12 7AA

01920 29 33 33

hello@elliotheath.co.uk

elliotheath.co.uk