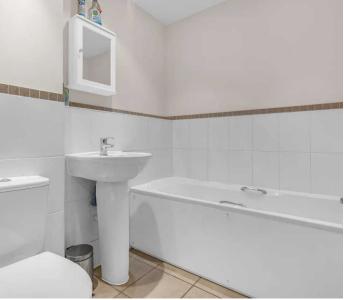

#### Bathroom

Fitted with a suite comprising panel enclosed bath with mixer tap and shower attachment, dual flush w.c., pedestal wash basin, tiled splash back areas, shaver point, spotlights to ceiling, tiled flooring, extractor fan.