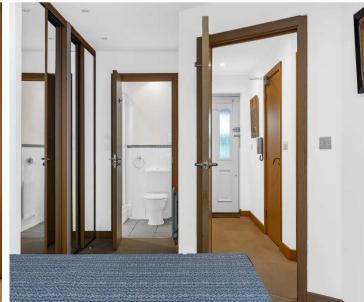

#### **En Suite Shower Room**

Fully tiled shower cubicle, dual flush w.c., pedestal wash hand basin, tiled flooring, radiator, spotlights to ceiling, tiled splash back areas.