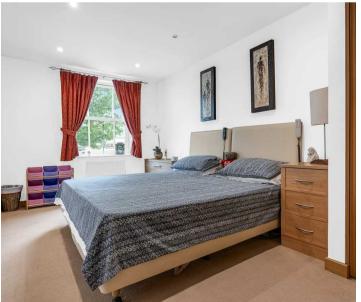

#### **Bedroom One**

20' 4" x 9' 2" (6.20m x 2.79m)

With double glazed sash style window, double mirror fronted wardrobes, radiator, spotlights to ceiling, door to: