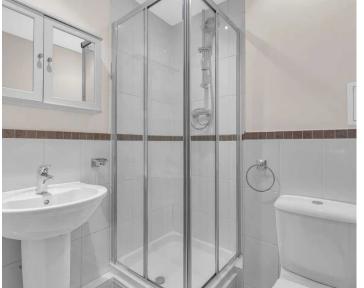

#### **En Suite Shower Room**

Fully tiled shower cubicle, dual flush w.c., pedestal wash hand basin, tiled flooring, radiator, spotlights to ceiling, tiled splash back areas.