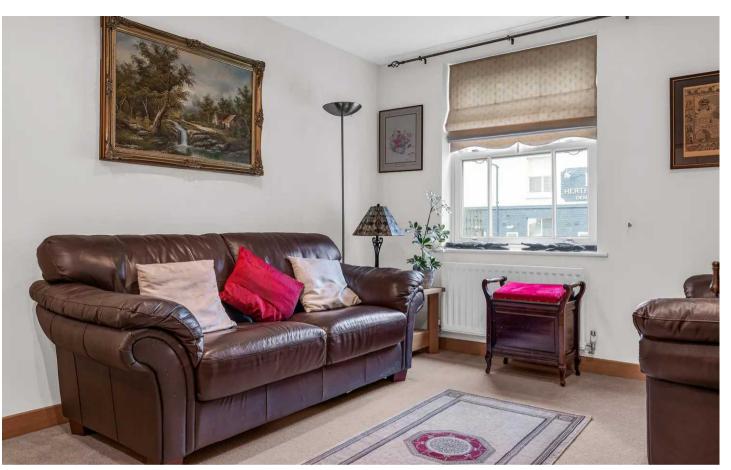

### Living/Dining Room

17' 5" x 10' 8" (5.31m x 3.25m)

With sash style double glazed window, two radiators, open to: