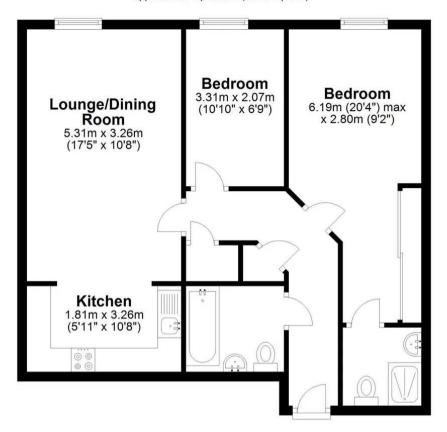

### Living/Dining Room

17' 5" x 10' 8" (5.31m x 3.25m)

With sash style double glazed window, two radiators, open to:

#### Kitchen

5' 11" x 10' 8" (1.80m x 3.25m)

Fitted with a range of wall and base storage units with work surfaces over incorporating stainless steel single drainer sink unit with mixer tap, tiled splash back areas, built in oven with four ring gas hob and extractor over, integrated appliances, space and plumbing for dishwasher, tiled flooring.

#### **Bedroom One**

20' 4" x 9' 2" (6.20m x 2.79m)

With double glazed sash style window, double mirror fronted wardrobes, radiator, spotlights to ceiling, door to:

#### **Bedroom Two**

10' 10" x 6' 9" (3.30m x 2.06m)

With double glazed sash style window, radiator, spotlights to ceiling.

## **Ground Floor**

Approx. 62.2 sq. metres (669.0 sq. feet)

Total area: approx. 62.2 sq. metres (669.0 sq. feet)

FOR ILLUSTRATIVE PURPOSES ONLY. NOT TO SCALE

Whilst every attempt has been made to ensure the accuracy of the floor plan shown, all measurements, positioning, fixtures, features, fittings and any other data shown are an approximate interpretation for illustrative purposes only and are not to scale. No responsibility is taken for any error, omission, miss-statement or use of data shown.