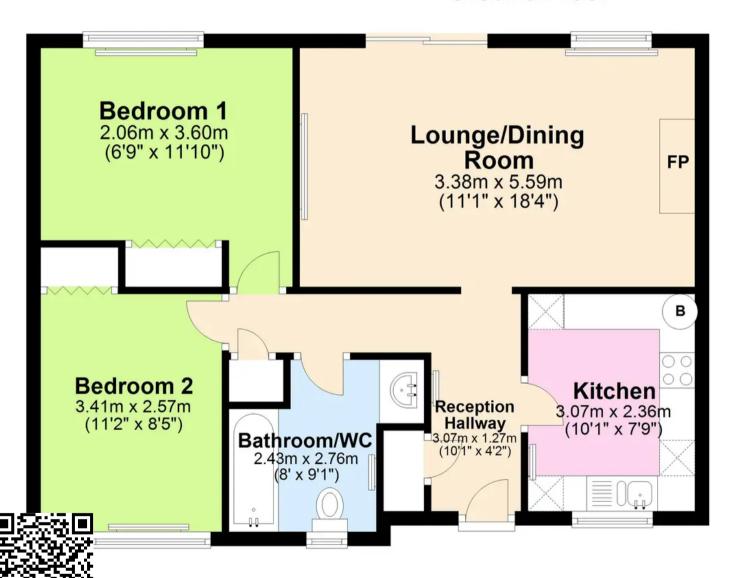

Freehold

EPC Energy Efficiency Rating: D

EPC Environmental Impact Rating: D

- Two bedroom detached bungalow
- Popular development in Hookhills area
- Low maintenance rear garden
- Garage and driveway
- Separate kitchen
- Modern bathroom
- Level access
- Good access to local shops and convenience stores
- No onward chain
- Ample storage space

## 25 Steed Close

Paignton, Paignton

Steed Close is a popular road in the Hookhill area. With good access to a regular bus service and the ring road to Brixham, Paignton or Torquay the property is well situated for local shops and visiting the local towns.

## Absolute Sales & Lettings

Absolute Sales & Lettings, 27 Hyde Road - TQ4 5BP 01803 890110

paignton@movewithabsolute.co.uk

http://www.movewithabsolute.co.uk









## **Ground Floor**





Approx Plan produced using PlanUp.