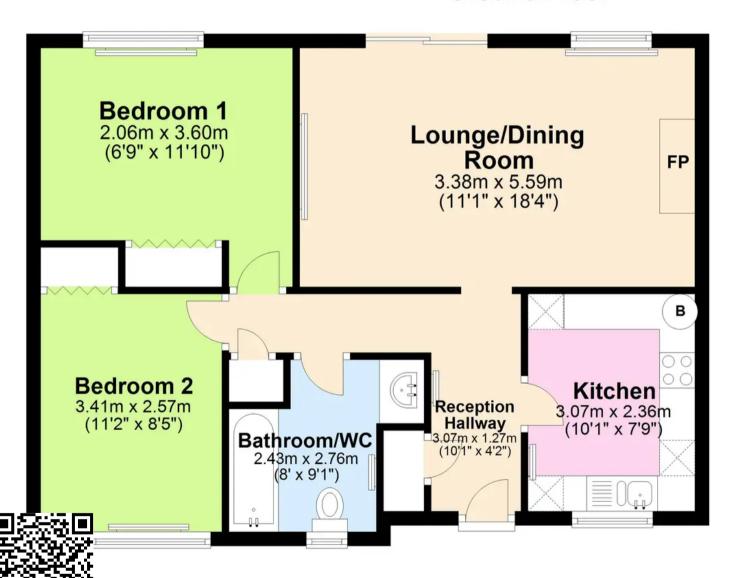

x band: D

Tenure: Freehold

EPC Energy Efficiency Rating: D

EPC Environmental Impact Rating: D

- Two bedroom detached bungalow
- Popular development in Hookhills area
- Low maintenance rear garden
- Garage and driveway
- Separate kitchen
- Modern bathroom
- Level access
- Good access to local shops and convenience stores
- Ample storage space

## 25 Steed Close

Paignton, Paignton

Steed Close is a popular road in the Hookhill area. With good access to a regular bus service and the ring road to Brixham, Paignton or Torquay the property is well situated for local shops and visiting the local towns.

## Absolute Sales & Lettings

Absolute Sales & Lettings, 27 Hyde Road - TQ4 5BP 01803 890110

paignton@movewithabsolute.co.uk

http://www.movewithabsolute.co.uk









## **Ground Floor**





Approx Plan produced using PlanUp.