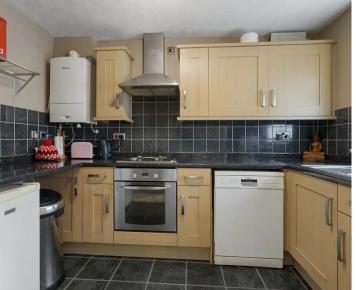

Council Tax band: D

Tenure: Freehold

EPC Energy Efficiency Rating: D

EPC Environmental Impact Rating: D

- Two bedroom detached bungalow
- Popular development in Hookhills area
- Low maintenance rear garden
- Garage and driveway
- Separate kitchen
- Modern bathroom
- Level access
- Good access to local shops and convenience stores
- Ample storage space