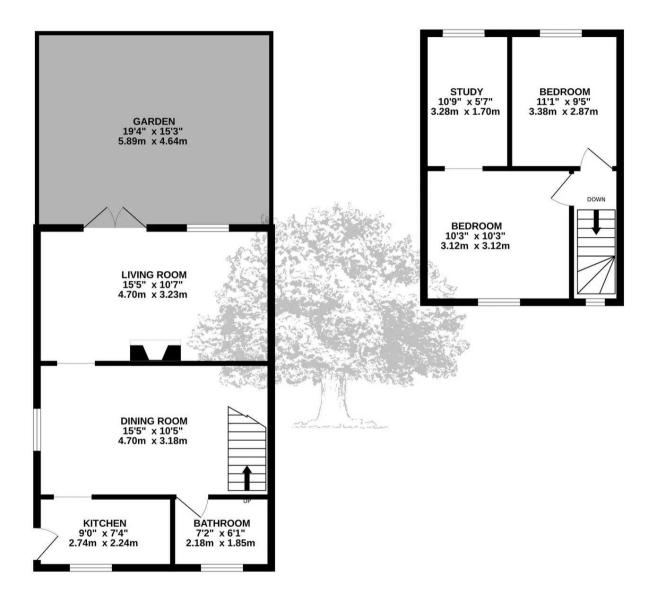

Purchasers looking at flats will see this as a great alternative as it offers so much. The accommodation comprises a cosy living room, well equipped kitchen, dining room, two bedrooms, study / playroom and bathroom.

The versatile study - accessed from the main bedroom currently operating as a nursery could be used as a home office, playroom, dressing room or third bedroom.

Outside, the property features a sunny enclosed garden perfect for relaxing and entertaining and parking for 3-4 vehicles to the front. A regular bus route runs from the end of the close.

#### Living

Relaxing living room with double doors to garden. Open fireplace that although not used for some time could be brought back to life easily. Versatile dining area with innovate storage and window to side. Fitted kitchen with innovative appliances including hob, extractor, oven. hob, dishwasher, washing machine and window to front.

#### Sleeping

Two double bedrooms with fitted wardrobes. Third bedroom accessed through the main bedroom could act as a nursery or study. Bathroom with three piece suite comprising bath, basin and WC. Fully tiled walls and floor.

#### Outside

Sunny south enclosed garden ideal for relaxing and children / pets. Parking area for 3 / 4 cars and storage shed to front.

#### Services

All mains excluding gas. Electric heating. Wired for satellite and fibre.

TOTAL FLOOR AREA : 1018sq.ft. (94.6 sq.m.) approx.

Whilst every attempt has been made to ensure the accuracy of the floorplan contained here, measurements of dors, windows, rooms and any other items are approximate and no responsibility is taken tor any eror, omission or miss statement. This plan is for illustrative purposes only and should be used as such by any prospective purchaser. The services, systems and appliances shown have not been tested and no guarantee as to their operability or efficiency can be given. Made with Metropix ©2024