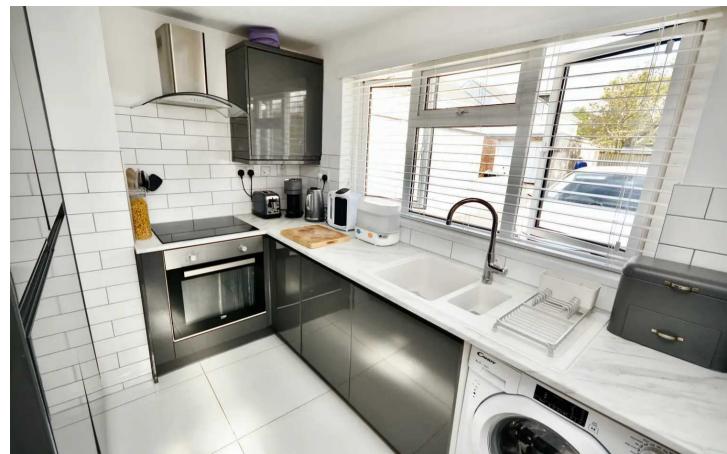

#### Living

Relaxing living room with double doors to garden. Open fireplace that although not used for some time could be brought back to life easily. Versatile dining area with innovate storage and window to side. Fitted kitchen with innovative appliances including hob, extractor, oven. hob, dishwasher, washing machine and window to front.