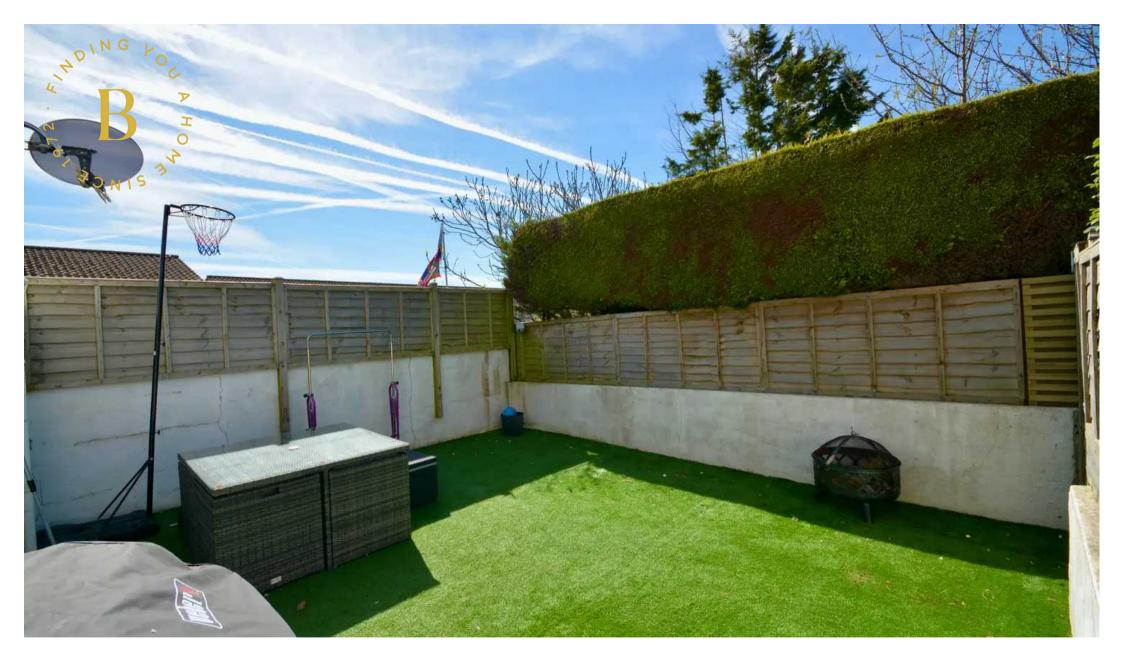

The versatile study - accessed from the main bedroom currently operating as a nursery could be used as a home office, playroom, dressing room or third bedroom.

Outside, the property features a sunny enclosed garden perfect for relaxing and entertaining and parking for 3-4 vehicles to the front. A regular bus route runs from the end of the close.

#### Outside

Sunny south enclosed garden ideal for relaxing and children / pets. Parking area for 3 / 4 cars and storage shed to front.