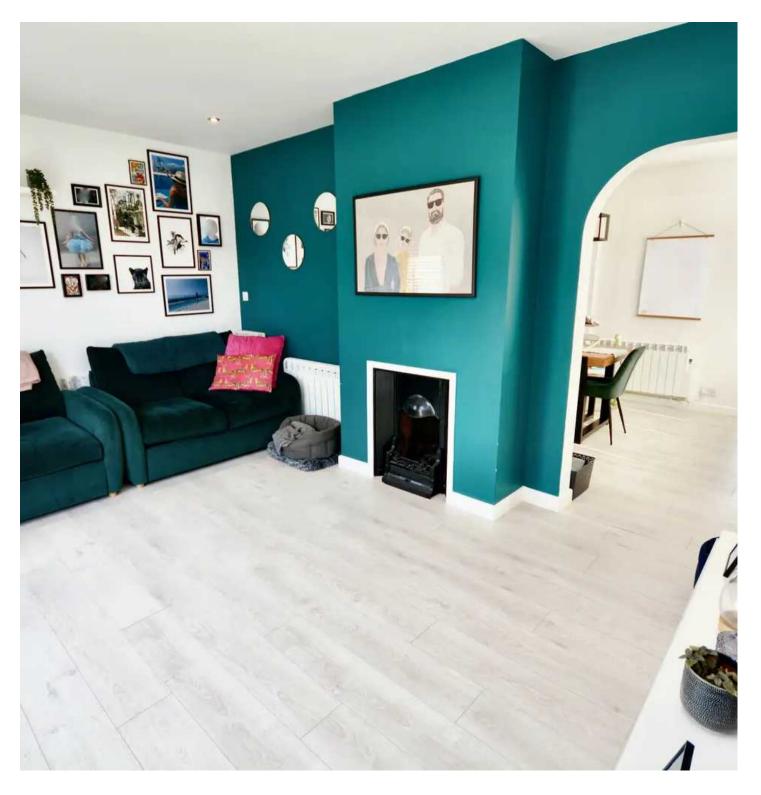

Purchasers looking at flats will see this as a great alternative as it offers so much. The accommodation comprises a cosy living room, well equipped kitchen, dining room, two bedrooms, study / playroom and bathroom.

#### Living

Relaxing living room with double doors to garden. Open fireplace that although not used for some time could be brought back to life easily. Versatile dining area with innovate storage and window to side. Fitted kitchen with innovative appliances including hob, extractor, oven. hob, dishwasher, washing machine and window to front.