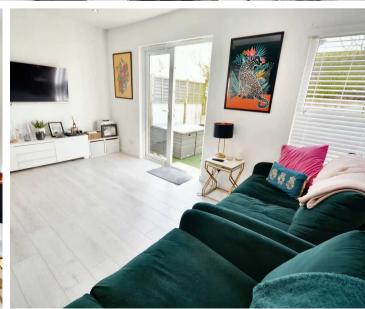

#### Living

Relaxing living room with double doors to garden. Open fireplace that although not used for some time could be brought back to life easily. Versatile dining area with innovate storage and window to side. Fitted kitchen with innovative appliances including hob, extractor, oven. hob, dishwasher, washing machine and window to front.