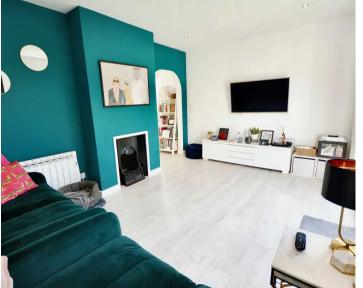

#### Living

Relaxing living room with double doors to garden. Open fireplace that although not used for some time could be brought back to life easily. Versatile dining area with innovate storage and window to side. Fitted kitchen with innovative appliances including hob, extractor, oven. hob, dishwasher, washing machine and window to front.

#### Outside

Sunny south enclosed garden ideal for relaxing and children / pets. Parking area for 3 / 4 cars and storage shed to front.