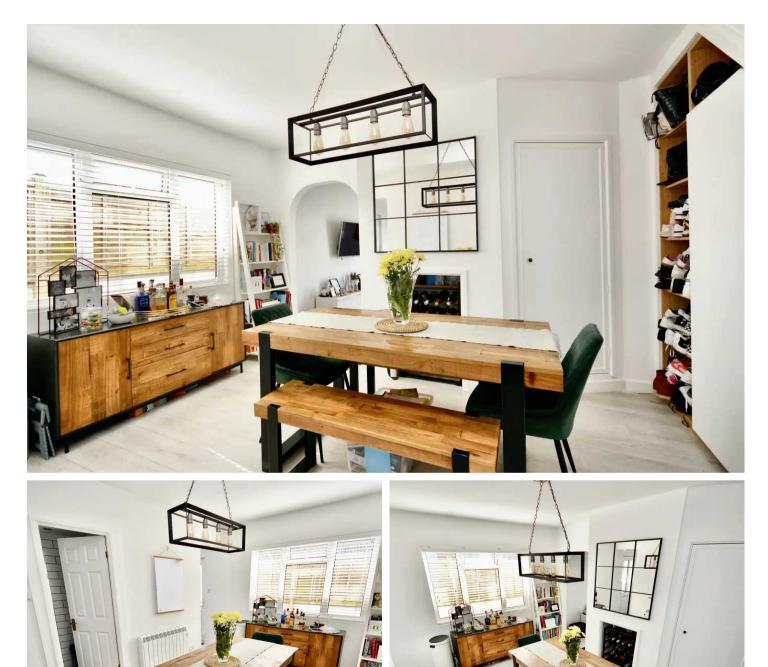

Purchasers looking at flats will see this as a great alternative as it offers so much. The accommodation comprises a cosy living room, well equipped kitchen, dining room, two bedrooms, study / playroom and bathroom.

#### Living

Relaxing living room with double doors to garden. Open fireplace that although not used for some time could be brought back to life easily. Versatile dining area with innovate storage and window to side. Fitted kitchen with innovative appliances including hob, extractor, oven. hob, dishwasher, washing machine and window to front.