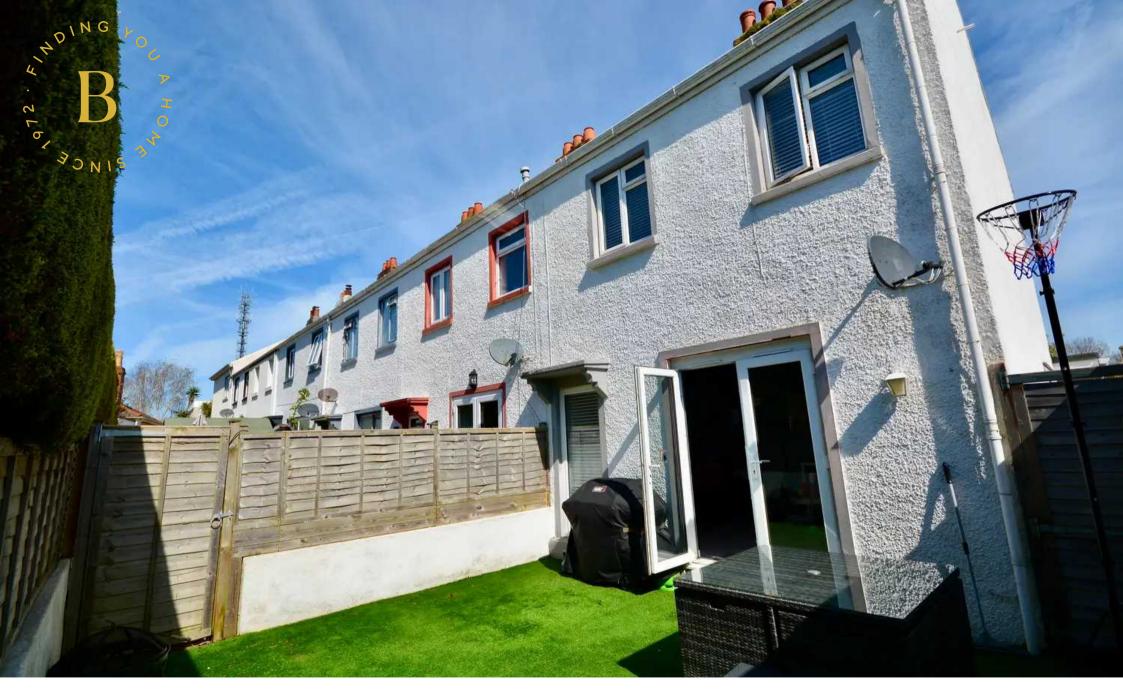

### 7 Mountrow Villas La Grande Route De St. Martin

A cosy house located at the end of a close in a popular area, a stones throw away from shops, two convenience stores, a petrol station, storage facility and a gastropub.

The versatile study - accessed from the main bedroom currently operating as a nursery could be used as a home office, playroom, dressing room or third bedroom.

Outside, the property features a sunny enclosed garden perfect for relaxing and entertaining and parking for 3-4 vehicles to the front. A regular bus route runs from the end of the close.

#### Outside

Sunny south enclosed garden ideal for relaxing and children / pets. Parking area for 3 / 4 cars and storage shed to front.