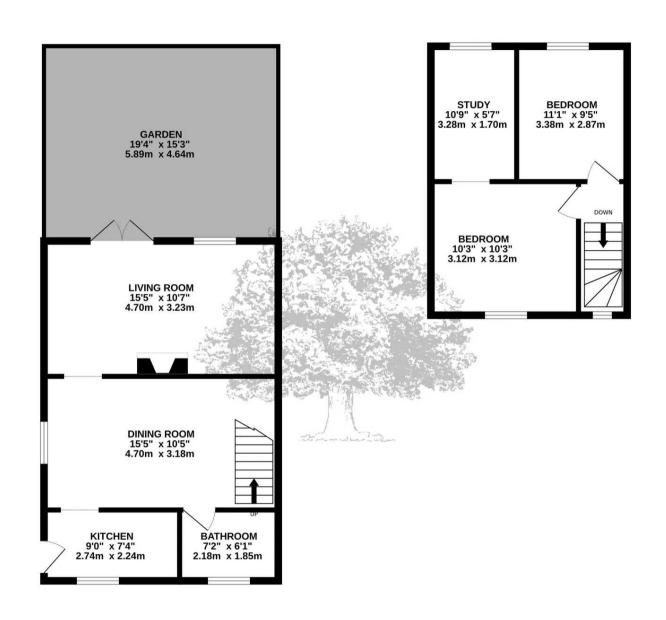

Purchasers looking at flats will see this as a great alternative as it offers so much. The accommodation comprises a cosy living room, well equipped kitchen, dining room, two bedrooms, study / playroom and bathroom.

## Living

Relaxing living room with double doors to garden. Open fireplace that although not used for some time could be brought back to life easily. Versatile dining area with innovate storage and window to side. Fitted kitchen with innovative appliances including hob, extractor, oven. hob, dishwasher, washing machine and window to front.

## Sleeping

Two double bedrooms with fitted wardrobes. Third bedroom accessed through the main bedroom could act as a nursery or study. Bathroom with three piece suite comprising bath, basin and WC. Fully tiled walls and floor.

### Outside

Sunny south enclosed garden ideal for relaxing and children / pets. Parking area for 3 / 4 cars and storage shed to front.

#### Services

All mains excluding gas. Electric heating. Wired for satellite and fibre.

GROUND FLOOR 1ST FLOOR