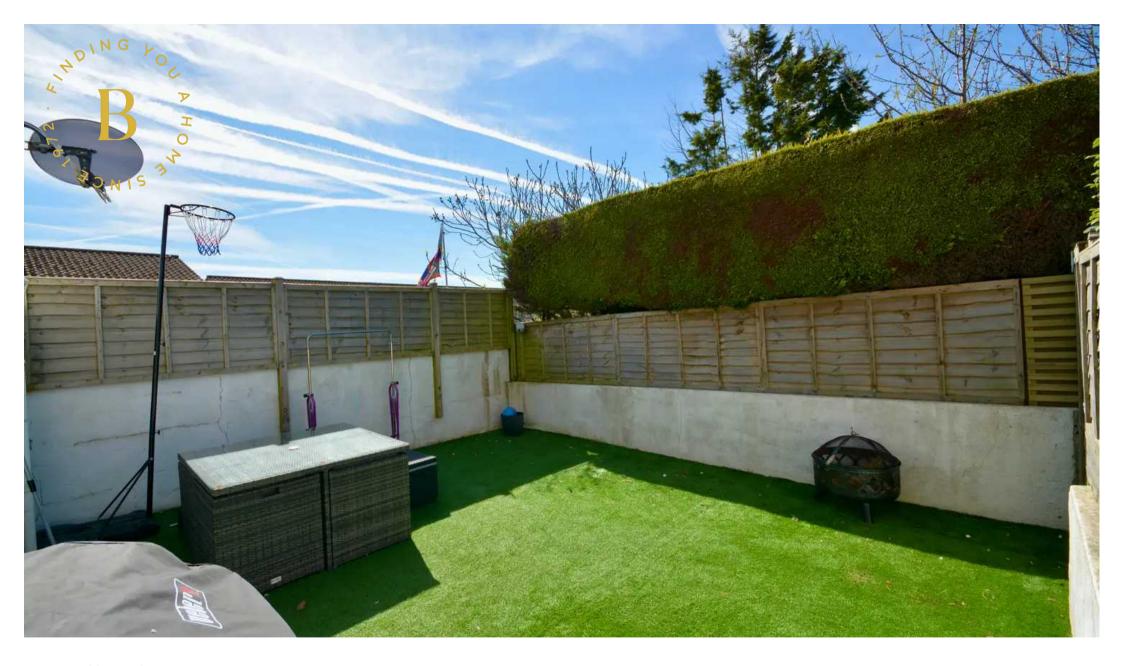

The versatile study - accessed from the main bedroom - currently operating as a nursery could be used as a home office, playroom, dressing room or third bedroom.

Outside, the property features a sunny enclosed garden perfect for relaxing and entertaining and parking for 3-4 vehicles to the front. A regular bus route runs from the end of the close.

### Outside

Sunny south enclosed garden ideal for relaxing and children / pets. Parking area for 3 / 4 cars and storage shed to front.