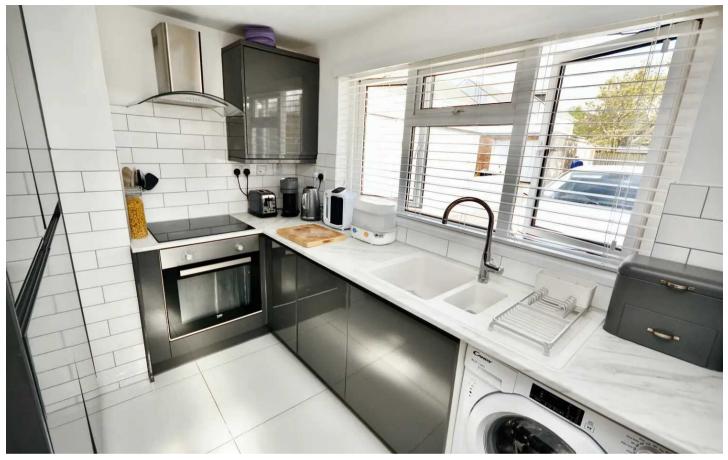

## Living

Relaxing living room with double doors to garden. Open fireplace that although not used for some time could be brought back to life easily. Versatile dining area with innovate storage and window to side. Fitted kitchen with innovative appliances including hob, extractor, oven. hob, dishwasher, washing machine and window to front.