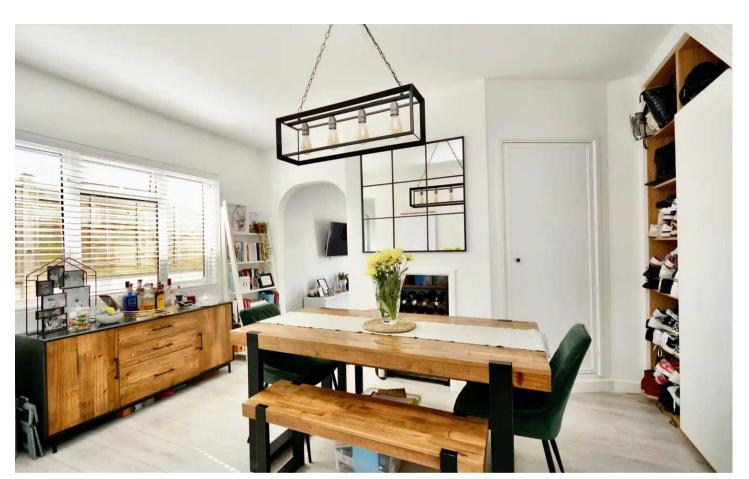

Purchasers looking at flats will see this as a great alternative as it offers so much. The accommodation comprises a cosy living room, well equipped kitchen, dining room, two bedrooms, study / playroom and bathroom.

## Living

Relaxing living room with double doors to garden. Open fireplace that although not used for some time could be brought back to life easily. Versatile dining area with innovate storage and window to side. Fitted kitchen with innovative appliances including hob, extractor, oven. hob, dishwasher, washing machine and window to front.