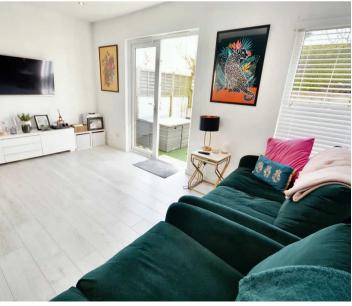

## Living

Relaxing living room with double doors to garden. Open fireplace that although not used for some time could be brought back to life easily. Versatile dining area with innovate storage and window to side. Fitted kitchen with innovative appliances including hob, extractor, oven. hob, dishwasher, washing machine and window to front.

### Outside

Sunny south enclosed garden ideal for relaxing and children / pets. Parking area for 3 / 4 cars and storage shed to front.