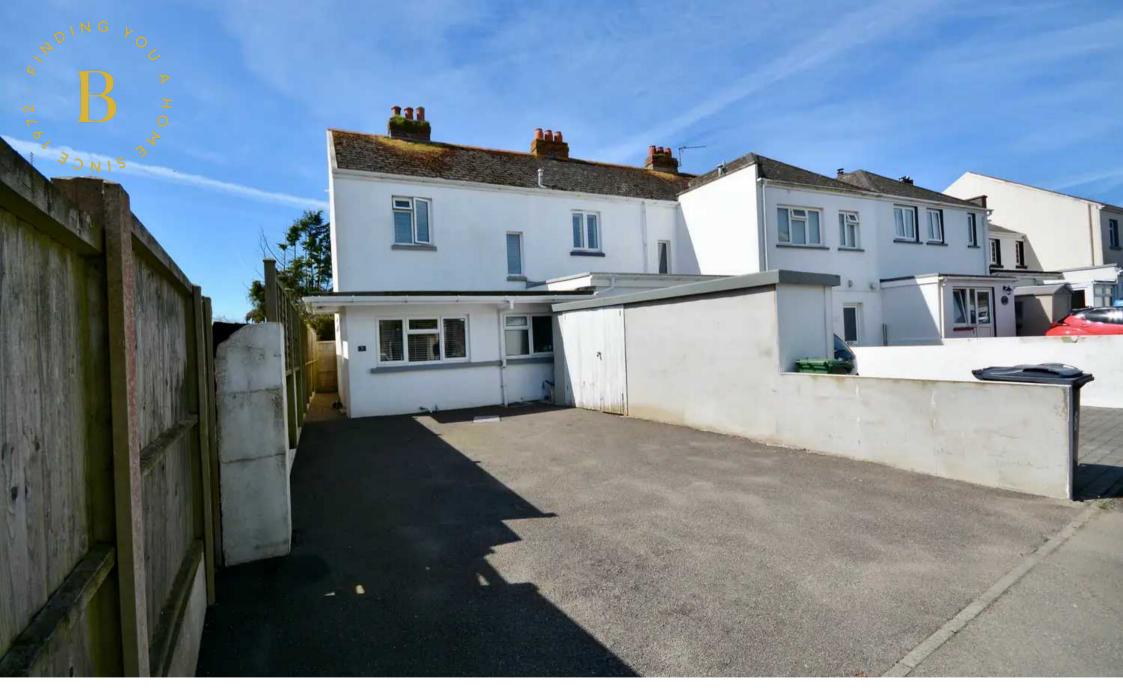

# 7 Mountrow Villas, La Grande Route De St. Martin

A cosy house located at the end of a close in a popular area, a stones throw away from shops, two convenience stores, a petrol station, storage facility and a gastropub.

The versatile study - accessed from the main bedroom - currently operating as a nursery could be used as a home office, playroom, dressing room or third bedroom.

Outside, the property features a sunny enclosed garden perfect for relaxing and entertaining and parking for 3-4 vehicles to the front. A regular bus route runs from the end of the close.

### Outside

Sunny south enclosed garden ideal for relaxing and children / pets. Parking area for 3 / 4 cars and storage shed to front.