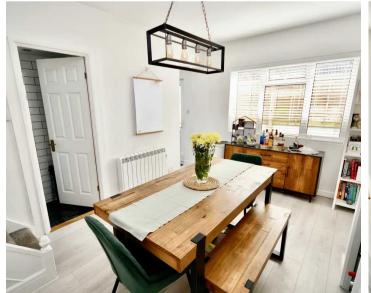

Purchasers looking at flats will see this as a great alternative as it offers so much. The accommodation comprises a cosy living room, well equipped kitchen, dining room, two bedrooms, study / playroom and bathroom.

## Living

Relaxing living room with double doors to garden. Open fireplace that although not used for some time could be brought back to life easily. Versatile dining area with innovate storage and window to side. Fitted kitchen with innovative appliances including hob, extractor, oven. hob, dishwasher, washing machine and window to front.