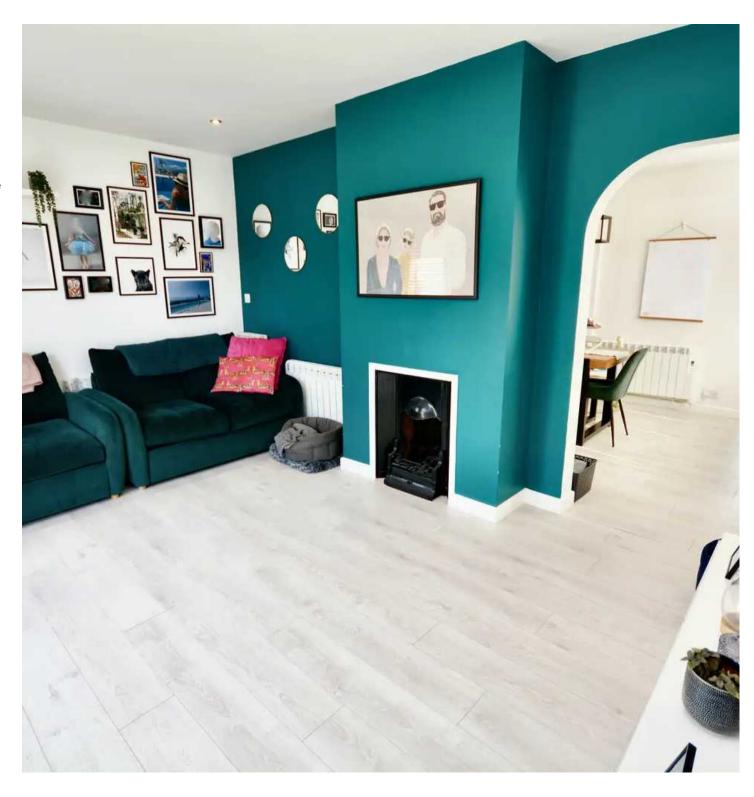

## Living

Relaxing living room with double doors to garden. Open fireplace that although not used for some time could be brought back to life easily. Versatile dining area with innovate storage and window to side. Fitted kitchen with innovative appliances including hob, extractor, oven. hob, dishwasher, washing machine and window to front.

### Outside

Sunny south enclosed garden ideal for relaxing and children / pets. Parking area for 3 / 4 cars and storage shed to front.