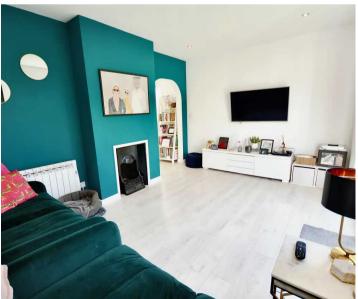

## Living

Relaxing living room with double doors to garden. Open fireplace that although not used for some time could be brought back to life easily. Versatile dining area with innovate storage and window to side. Fitted kitchen with innovative appliances including hob, extractor, oven. hob, dishwasher, washing machine and window to front.