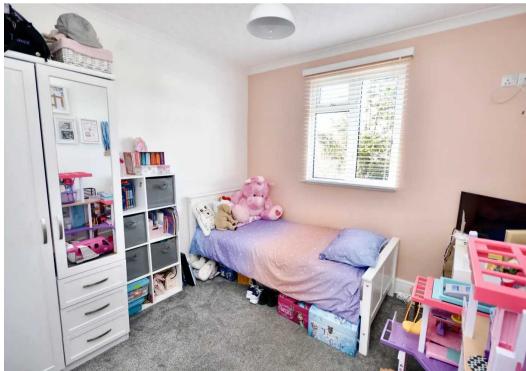

## Sleeping

Two double bedrooms with fitted wardrobes. Third bedroom accessed through the main bedroom could act as a nursery or study. Bathroom with three piece suite comprising bath, basin and WC. Fully tiled walls and floor.