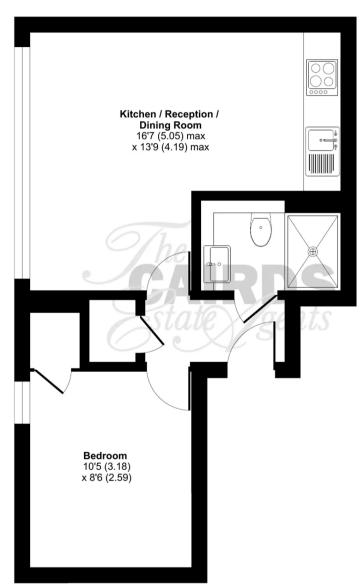

## East Street, Epsom, KT17

Approximate Area = 378 sq ft / 35.1 sq m
For identification only - Not to scale

## **GROUND FLOOR**