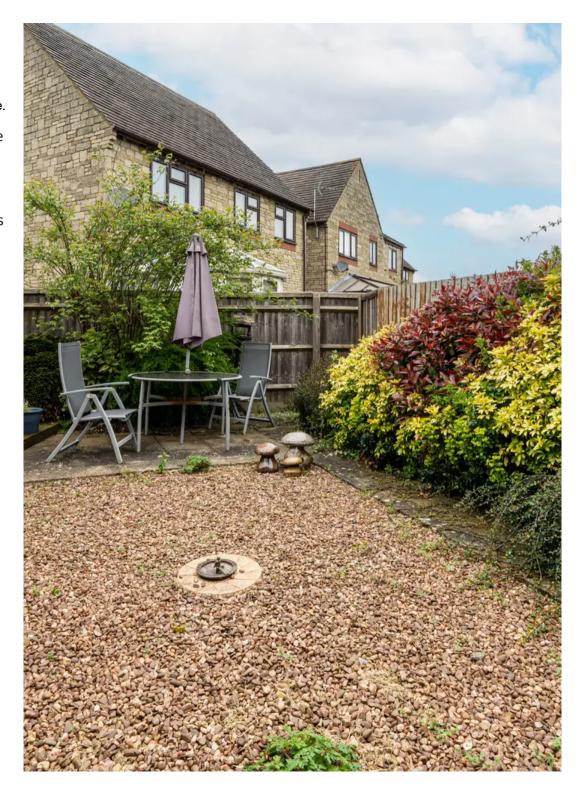

Easy maintenance rear patio garden and garage located in a separate block next to the property with up and over door and further driveway parking to front.

Council Tax band: C £2125.53

Tenure: Freehold

EPC Energy Efficiency Rating: D