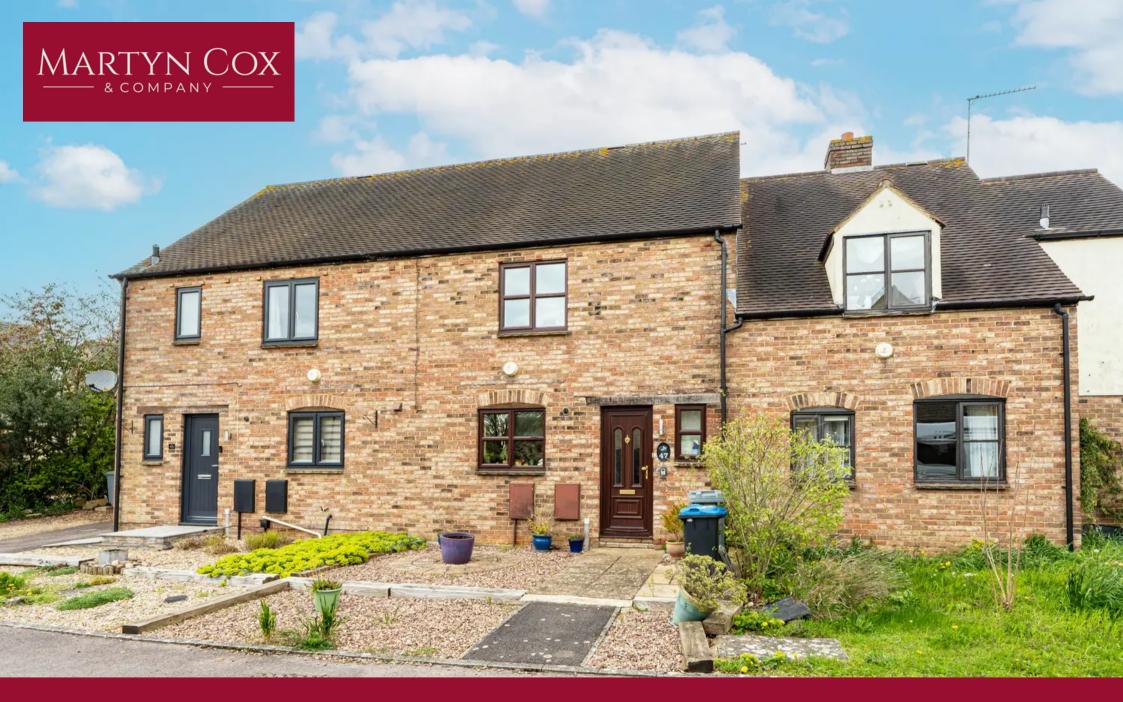

47 Sherbourne Road, Witney - OX28 5FQ

## Welcome to 47 Sherbourne Road...

Nestled in a highly sought-after location, this charming 3-bedroom midterraced property offers a perfect blend of character and modern convenience.

Entrance hall and low level WC and wash hand basin. Kitchen with a range of base and wall units, built in oven with gas hob, plumbing for washing machine and space for under counter fridge/freezer. 'L' shaped lounge diner with feature brick and beam focal fireplace. Doors to rear terrace garden and understairs cupboard/store. To the first floor, three bedrooms and a family bathroom.

**Desirable Location** 

**Three Bedrooms** 

Low Maintenance Garden

**No Onward Chain** 

**Exposed Beams** 

Garage

GROSS INTERNAL AREA
FLOOR 1: 456 sq. ft, 42 m², FLOOR 1: 397 sq. ft, 37 m²
TOTAL: 853 sq. ft, 79 m²
SIZES AND DIMENSIONS ARE APPROXIMATE, ACTUAL MAY VARY.