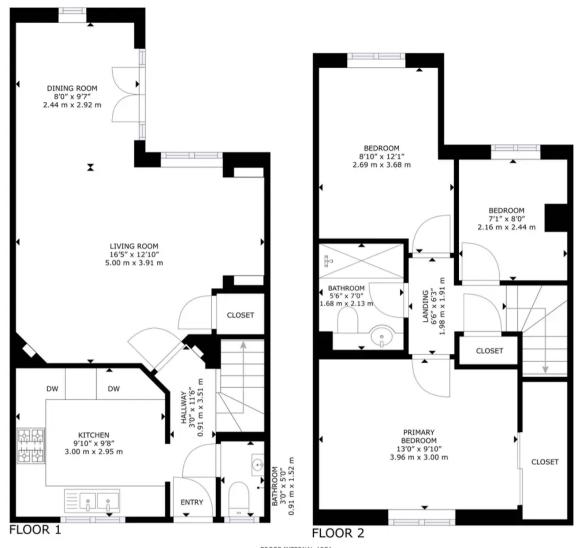

**Desirable Location** 

**Three Bedrooms** 

Low Maintenance Garden

**No Onward Chain** 

**Exposed Beams** 

Garage

GROSS INTERNAL AREA
FLOOR 1: 456 sq. ft, 42 m², FLOOR 1: 397 sq. ft, 37 m²
TOTAL: 853 sq. ft, 79 m²
SIZES AND DIMENSIONS ARE APPROXIMATE, ACTUAL MAY VARY.