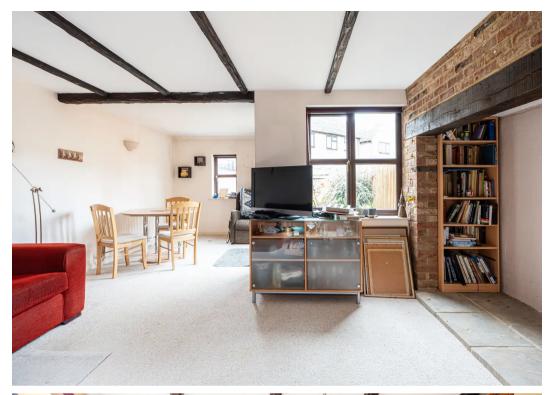

## Welcome to 47 Sherbourne Road...

Nestled in a highly sought-after location, this charming 3-bedroom midterraced property offers a perfect blend of character and modern convenience.

Entrance hall and low level WC and wash hand basin. Kitchen with a range of base and wall units, built in oven with gas hob, plumbing for washing machine and space for under counter fridge/freezer. 'L' shaped lounge diner with feature brick and beam focal fireplace. Doors to rear terrace garden and understairs cupboard/store. To the first floor, three bedrooms and a family bathroom.