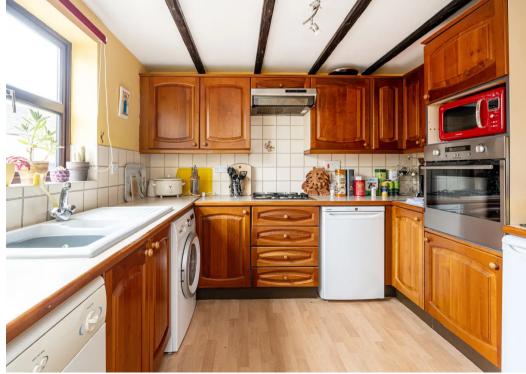

## Welcome to 47 Sherbourne Road...

Nestled in a highly sought-after location, this charming 3-bedroom midterraced property offers a perfect blend of character and modern convenience.

Entrance hall and low level WC and wash hand basin. Kitchen with a range of base and wall units, built in oven with gas hob, plumbing for washing machine and space for under counter fridge/freezer. 'L' shaped lounge diner with feature brick and beam focal fireplace. Doors to rear terrace garden and understairs cupboard/store. To the first floor, three bedrooms and a family bathroom.