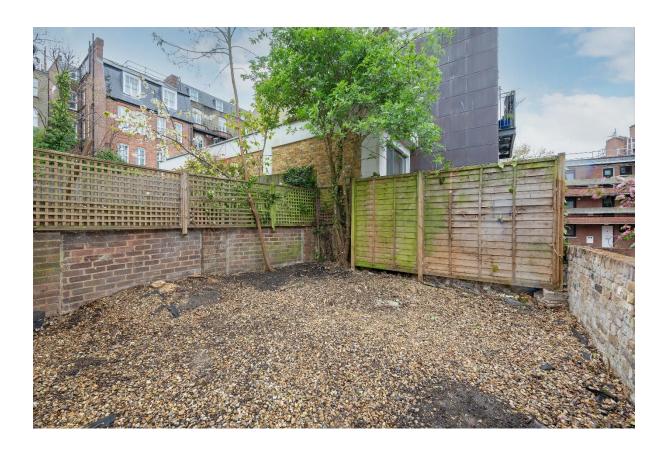

# GASCONY AVENUE WEST HAMPSTEAD, NW6

An opportunity for an incoming buyer to create a bespoke family home of their own design, hewn from this imposing unmodernised end of terrace Victorian house, built c1883, which comprises approximately 2143 square feet (199 m2), over three floors, with an elevated south facing rear garden.

Planning has been obtained, via Camden Council, for a single storey rear extension and excavation and expansion of the existing cellar to create an enlarged basement, which will provide an additional 399 square feet (37 sq. m.). Full details can be found on Camden's website under planning application references 2022/3416/P and 2021/6056/P.