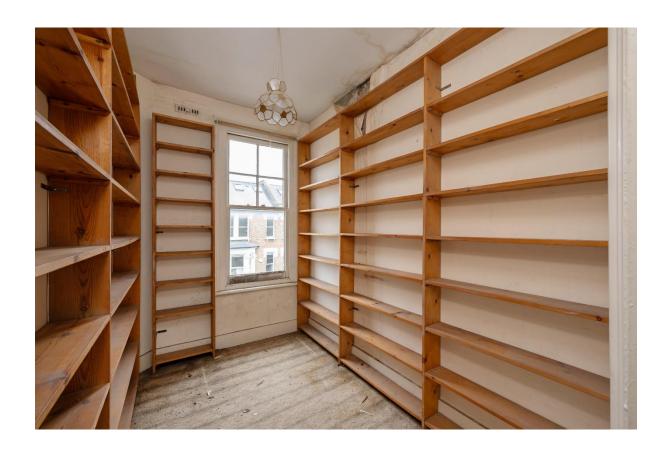

# GASCONY AVENUE WEST HAMPSTEAD, NW6

An opportunity for an incoming buyer to create a bespoke family home of their own design, hewn from this imposing unmodernised end of terrace Victorian house, built c1883, which comprises approximately 2143 square feet (199 m2), over three floors, with an elevated south facing rear garden.

### **EXISTING ACCOMMODATION & AMENITIES**

ENTRANCE HALL, FOUR/FIVE BEDROOMS, TWO BATHROOMS, KITCHEN/DINING ROOM, DOUBLE RECEPTION ROOM, UTILTY ROOM, REAR GARDEN, BASEMENT, RESIDENTS PARKING CA-Q/R, EER – 55D