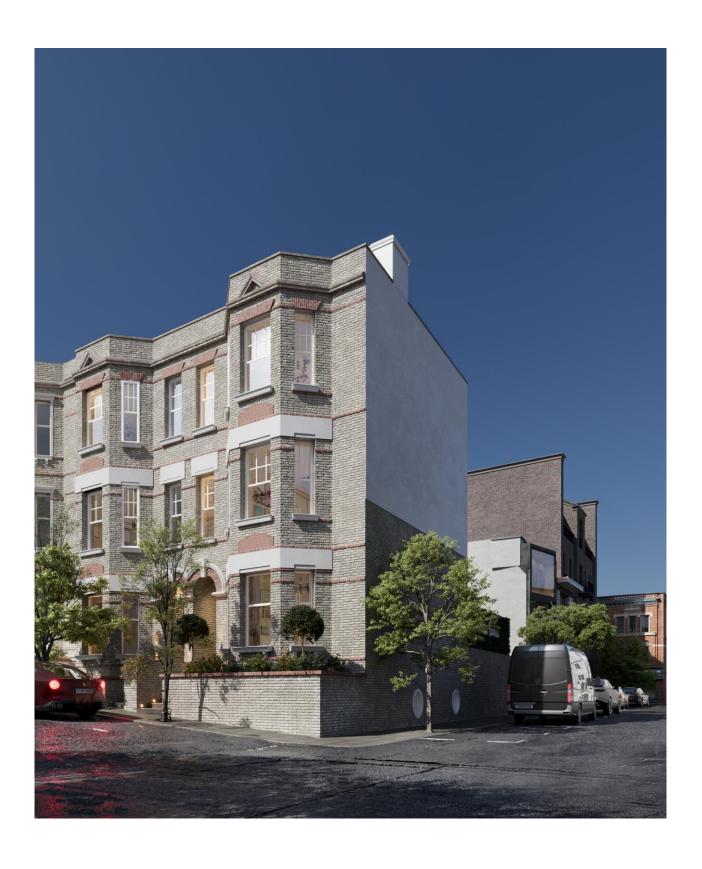

## **EXTERIOR CGI -PROPOSED**

Planning has been obtained, via Camden Council, for a single storey rear extension and excavation and expansion of the existing cellar to create an enlarged basement, which will provide an additional 399 square feet (37 sq. m.). Full details can be found on Camden's website under planning application references 2022/3416/P and 2021/6056/P.