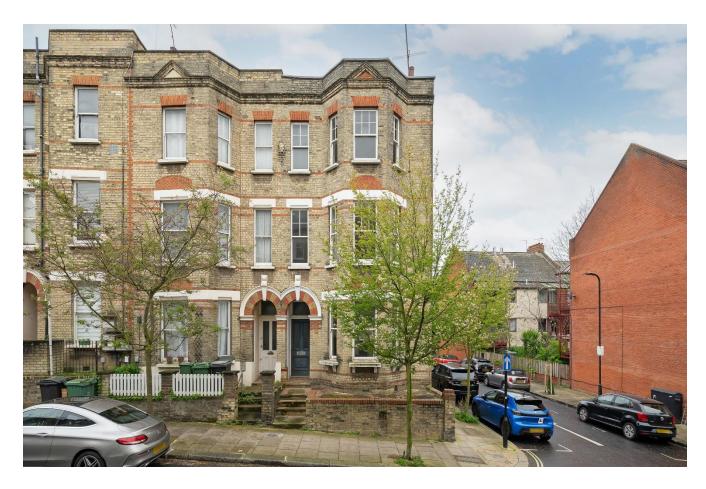

# GASCONY AVENUE WEST HAMPSTEAD, NW6

An opportunity for an incoming buyer to create a bespoke family home of their own design, hewn from this imposing unmodernised end of terrace Victorian house, built c1883, which comprises approximately 2143 square feet (199 m2), over three floors, with an elevated south facing rear garden.

Gascony Avenue is located between Messina Avenue and Smyrna Road, less than ½ a mile from West Hampstead Thameslink, Overground and Underground Stations, and the extensive amenities provided along West End Lane.

GUIDE PRICE £1,825,000 SOLE AGENT FREEHOLD