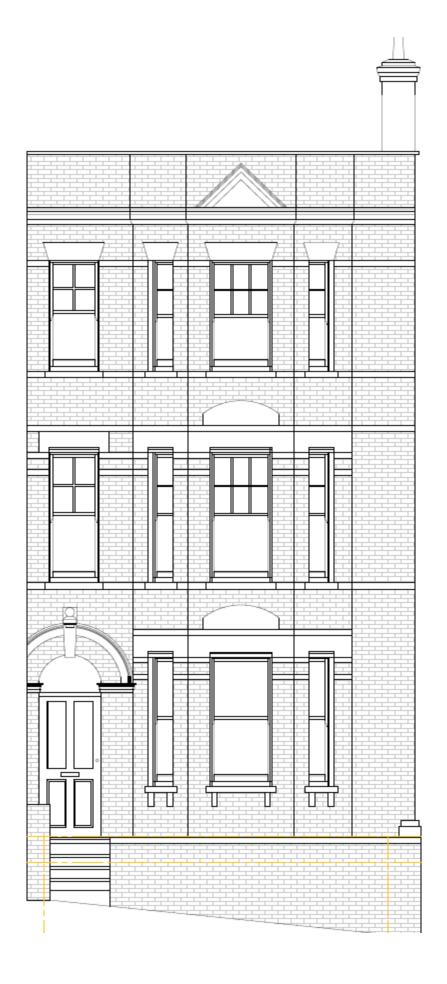

# GASCONY AVENUE WEST HAMPSTEAD, NW6

An opportunity for an incoming buyer to create a bespoke family home of their own design, hewn from this imposing unmodernised end of terrace Victorian house, built c1883, which comprises approximately 2143 square feet (199 m2), over three floors, with an elevated south facing rear garden.

# PROPOSED SIDE LEVATION