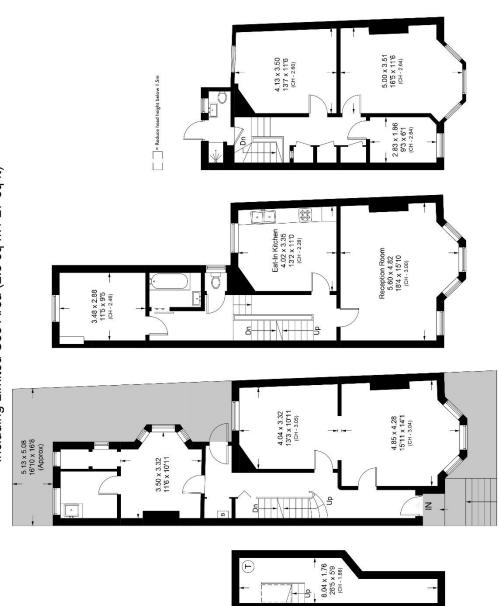

# Gascony Avenue, NW6

Approximate Area = 187.0 sq m / 2019 sq ft

Basement = 12.0 sq m / 124 sq ft

Total = 199.0 sq m / 2143 sq ft

Including Limited Use Area (2.5 sq m / 27 sq ft)

Whilst every care is taken in the preparation of this plan, please check all dimensions, shapes and compass bearings before making any decisions reliant upon them. Surveyed and drawn in accordance with the International property measurements standards (IPMS 2: Residential) Not drawn to scale unless stated.

Second Floor

First Floor

Raised Ground Floor

**Basement** 