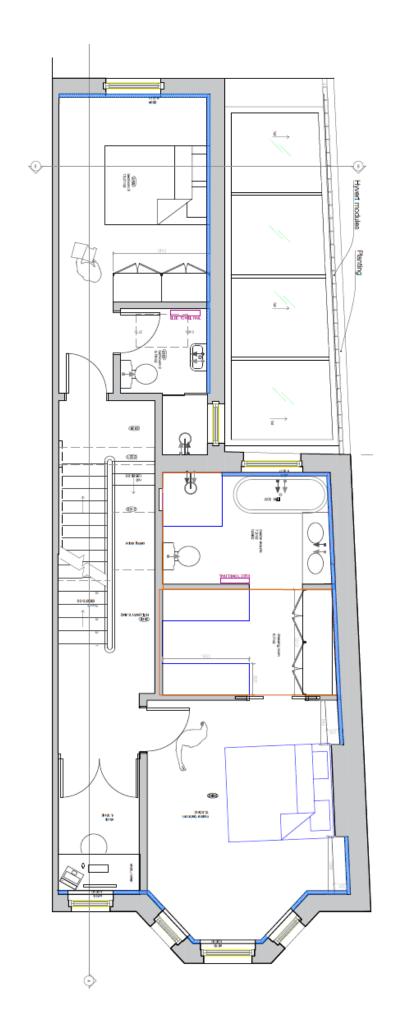

EPTION ROOM, UTILTY ROOM, REAR GARDEN, BASEMENT, RESIDENTS PARKING CA-Q/R, EER – 55D











# Gascony Avenue, NW6

Approximate Area = 187.0 sq m / 2019 sq ft

Basement = 12.0 sq m / 124 sq ft

Total = 199.0 sq m / 2143 sq ft

Including Limited Use Area (2.5 sq m / 27 sq ft)



Whilst every care is taken in the preparation of this plan, please check all dimensions, shapes and compass bearings before making any decisions reliant upon them. Surveyed and drawn in accordance with the International property measurements standards (IPMS 2: Residential) Not drawn to scale unless stated.

Second Floor

First Floor

Raised Ground Floor

**Basement** 

























## **EXTERIOR CGI -PROPOSED**



## **INTERIOR CGI - PROPOSED**







# PROPOSED GROUND FLOOR



# PROPOSED FIRST FLOOR



# PROPOSED SECOND FLOOR



## PROPOSED BASEMENT



# PROPOSED SIDE LEVATION