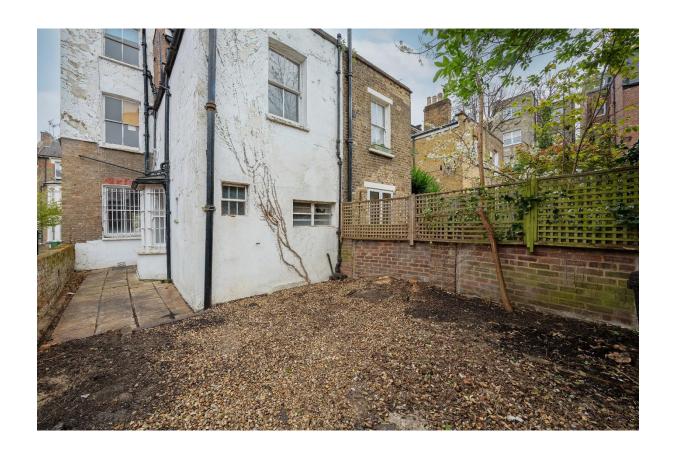

# GASCONY AVENUE WEST HAMPSTEAD, NW6

An opportunity for an incoming buyer to create a bespoke family home of their own design, hewn from this imposing unmodernised end of terrace Victorian house, built c1883, which comprises approximately 2143 square feet (199 m2), over three floors, with an elevated south facing rear garden.

### **EXISTING ACCOMMODATION & AMENITIES**

ENTRANCE HALL, FOUR/FIVE BEDROOMS, TWO BATHROOMS, KITCHEN/DINING ROOM, DOUBLE RECEPTION ROOM, UTILTY ROOM, REAR GARDEN, BASEMENT, RESIDENTS PARKING CA-Q/R, EER – 55D