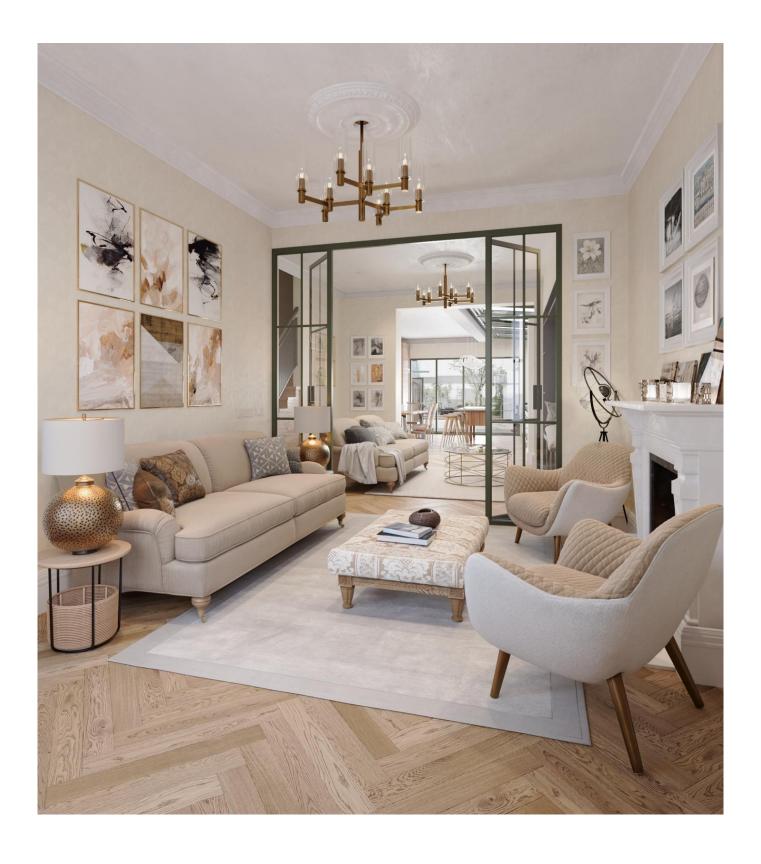

BEDROOMS, TWO BATHROOMS, KITCHEN/DINING ROOM, DOUBLE RECEPTION ROOM, UTILTY ROOM, REAR GARDEN, BASEMENT, RESIDENTS PARKING CA-Q/R, EER – 55D











# Gascony Avenue, NW6

Approximate Area = 187.0 sq m / 2019 sq ft

Basement = 12.0 sq m / 124 sq ft

Total = 199.0 sq m / 2143 sq ft

Including Limited Use Area (2.5 sq m / 27 sq ft)



Whilst every care is taken in the preparation of this plan, please check all dimensions, shapes and compass bearings before making any decisions reliant upon them. Surveyed and drawn in accordance with the International property measurements standards (IPMS 2: Residential) Not drawn to scale unless stated.

Second Floor

First Floor

Raised Ground Floor

**Basement** 

























## **EXTERIOR CGI -PROPOSED**



## **INTERIOR CGI - PROPOSED**







# PROPOSED GROUND FLOOR



# PROPOSED FIRST FLOOR



# PROPOSED SECOND FLOOR



## PROPOSED BASEMENT



# PROPOSED SIDE LEVATION