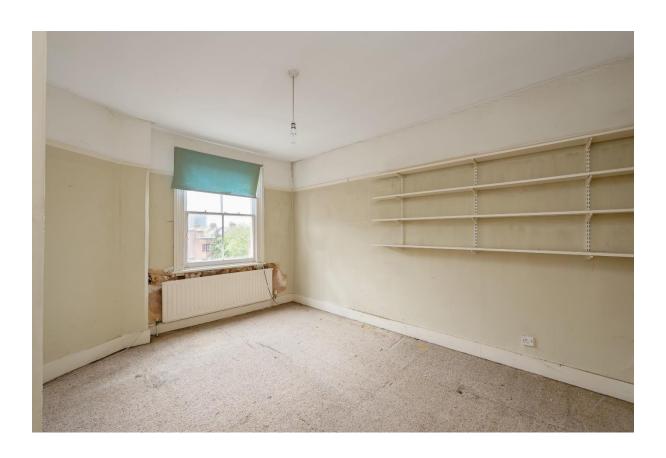

# GASCONY AVENUE WEST HAMPSTEAD, NW6

An opportunity for an incoming buyer to create a bespoke family home of their own design, hewn from this imposing unmodernised end of terrace Victorian house, built c1883, which comprises approximately 2143 square feet (199 m2), over three floors, with an elevated south facing rear garden.

### **EXISTING ACCOMMODATION & AMENITIES**

ENTRANCE HALL, FOUR/FIVE BEDROOMS, TWO BATHROOMS, KITCHEN/DINING ROOM, DOUBLE RECEPTION ROOM, UTILTY ROOM, REAR GARDEN, BASEMENT, RESIDENTS PARKING CA-Q/R, EER – 55D