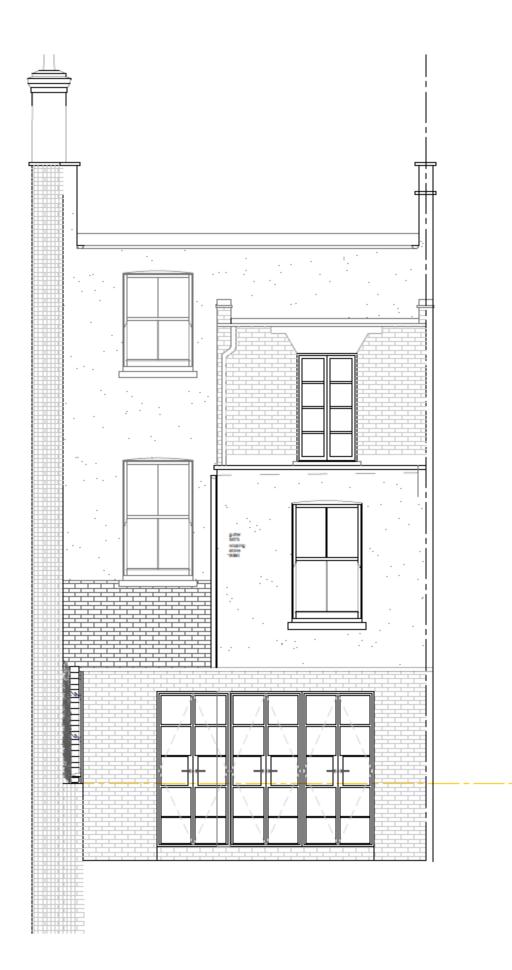

ROOMS, TWO BATHROOMS, KITCHEN/DINING ROOM, DOUBLE RECEPTION ROOM, UTILTY ROOM, REAR GARDEN, BASEMENT, RESIDENTS PARKING CA-Q/R, EER – 55D











# Gascony Avenue, NW6

Approximate Area = 187.0 sq m / 2019 sq ft

Basement = 12.0 sq m / 124 sq ft

Total = 199.0 sq m / 2143 sq ft

Including Limited Use Area (2.5 sq m / 27 sq ft)



Whilst every care is taken in the preparation of this plan, please check all dimensions, shapes and compass bearings before making any decisions reliant upon them. Surveyed and drawn in accordance with the International property measurements standards (IPMS 2: Residential) Not drawn to scale unless stated.

Second Floor

First Floor

Raised Ground Floor

**Basement** 

























## **EXTERIOR CGI -PROPOSED**



## **INTERIOR CGI - PROPOSED**







# PROPOSED GROUND FLOOR



# PROPOSED FIRST FLOOR



# PROPOSED SECOND FLOOR



## PROPOSED BASEMENT



# PROPOSED SIDE LEVATION