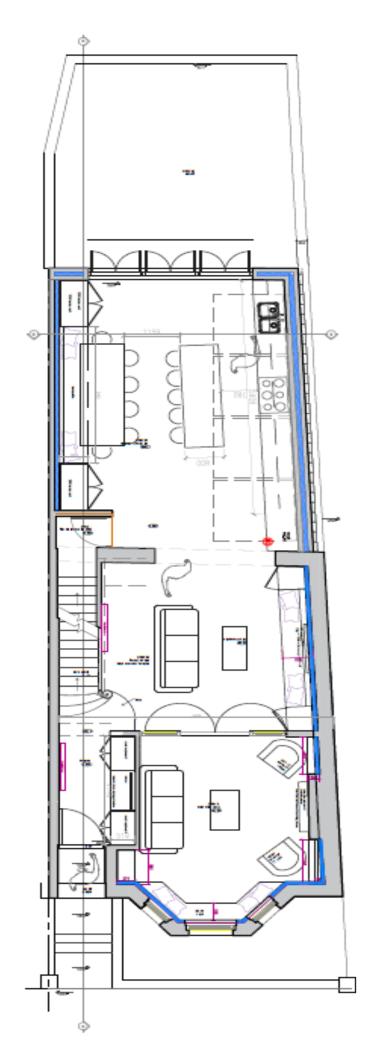

EN/DINING ROOM, DOUBLE RECEPTION ROOM, UTILTY ROOM, REAR GARDEN, BASEMENT, RESIDENTS PARKING CA-Q/R, EER – 55D











# Gascony Avenue, NW6

Approximate Area = 187.0 sq m / 2019 sq ft

Basement = 12.0 sq m / 124 sq ft

Total = 199.0 sq m / 2143 sq ft

Including Limited Use Area (2.5 sq m / 27 sq ft)



Whilst every care is taken in the preparation of this plan, please check all dimensions, shapes and compass bearings before making any decisions reliant upon them. Surveyed and drawn in accordance with the International property measurements standards (IPMS 2: Residential) Not drawn to scale unless stated.

Second Floor

First Floor

Raised Ground Floor

**Basement** 

























## **EXTERIOR CGI -PROPOSED**



## **INTERIOR CGI - PROPOSED**







# PROPOSED GROUND FLOOR



# PROPOSED FIRST FLOOR



# PROPOSED SECOND FLOOR



## PROPOSED BASEMENT



# PROPOSED SIDE LEVATION