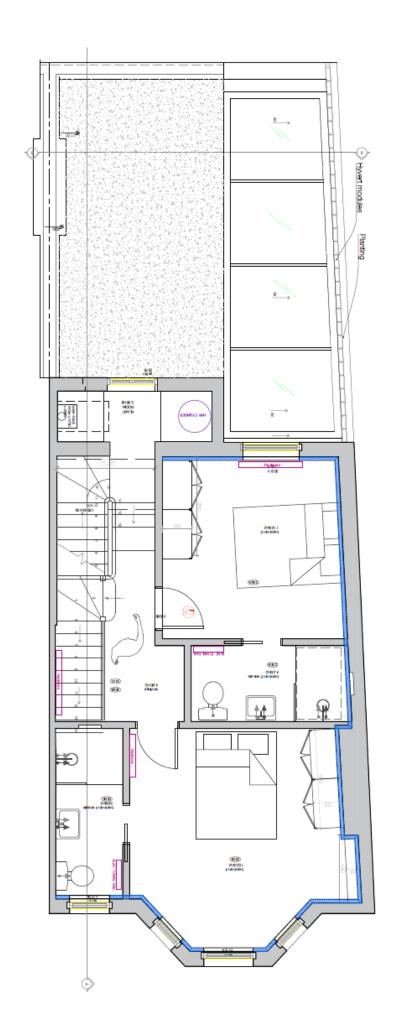

Planning has been obtained, via Camden Council, for a single storey rear extension and excavation and expansion of the existing cellar to create an enlarged basement, which will provide an additional 399 square feet (37 sq. m.). Full details can be found on Camden's website under planning application references 2022/3416/P and 2021/6056/P.

### **EXISTING ACCOMMODATION & AMENITIES**

ENTRANCE HALL, FOUR/FIVE BEDROOMS, TWO BATHROOMS, KITCHEN/DINING ROOM, DOUBLE RECEPTION ROOM, UTILTY ROOM, REAR GARDEN, BASEMENT, RESIDENTS PARKING CA-Q/R, EER – 55D

## PROPOSED BASEMENT