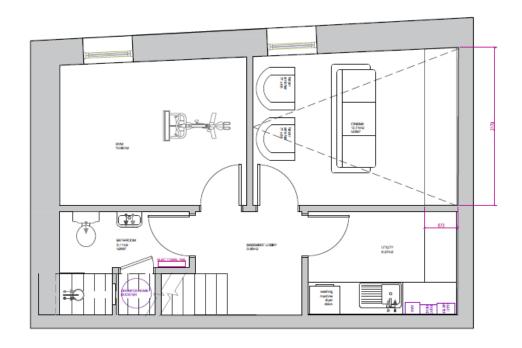

Planning has been obtained, via Camden Council, for a single storey rear extension and excavation and expansion of the existing cellar to create an enlarged basement, which will provide an additional 399 square feet (37 sq. m.). Full details can be found on Camden's website under planning application references 2022/3416/P and 2021/6056/P.

## PROPOSED BASEMENT