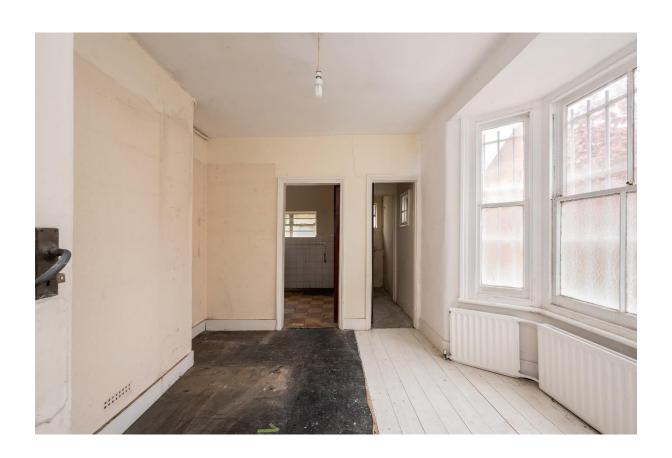

# GASCONY AVENUE WEST HAMPSTEAD, NW6

An opportunity for an incoming buyer to create a bespoke family home of their own design, hewn from this imposing unmodernised end of terrace Victorian house, built c1883, which comprises approximately 2143 square feet (199 m2), over three floors, with an elevated south facing rear garden.

### **EXISTING ACCOMMODATION & AMENITIES**

ENTRANCE HALL, FOUR/FIVE BEDROOMS, TWO BATHROOMS, KITCHEN/DINING ROOM, DOUBLE RECEPTION ROOM, UTILTY ROOM, REAR GARDEN, BASEMENT, RESIDENTS PARKING CA-Q/R, EER – 55D