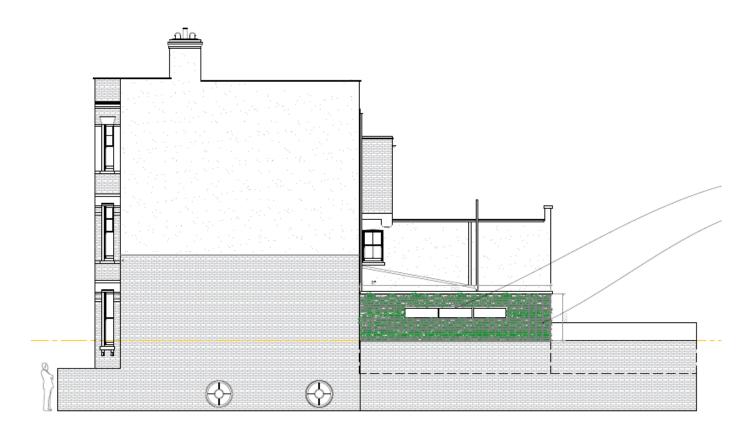

– 55D











# Gascony Avenue, NW6

Approximate Area = 187.0 sq m / 2019 sq ft

Basement = 12.0 sq m / 124 sq ft

Total = 199.0 sq m / 2143 sq ft

Including Limited Use Area (2.5 sq m / 27 sq ft)



Whilst every care is taken in the preparation of this plan, please check all dimensions, shapes and compass bearings before making any decisions reliant upon them. Surveyed and drawn in accordance with the International property measurements standards (IPMS 2: Residential) Not drawn to scale unless stated.

Second Floor

First Floor

Raised Ground Floor

**Basement** 

























## **EXTERIOR CGI -PROPOSED**



## **INTERIOR CGI - PROPOSED**







# PROPOSED GROUND FLOOR



# PROPOSED FIRST FLOOR



# PROPOSED SECOND FLOOR



## PROPOSED BASEMENT



# PROPOSED SIDE LEVATION