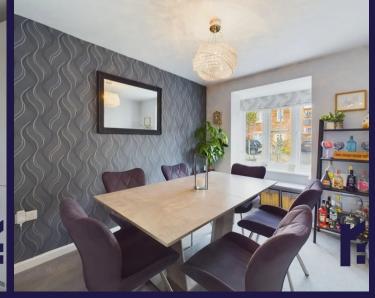

## Mill Lane, Coppull

10m

Chorley

Fabulous four bedroom detached property with gorgeous views over open countryside, in a popular residential area, close to village amenities, primary transport routes and countryside walks. To the front the driveway can accommodate two vehicles and leads past the crushed slate garden to the garage and the main entrance with storm canopy having inset lighting. Step into the welcoming hallway with cloakroom comprising wash hand basin and wc, and courtesy door to the garage, which also houses the combi boiler. To the front the bay fronted second reception room makes an excellent dining room or snug, whilst to the rear, reception one has patio doors to the garden and benefits from those lovely views. The breakfast kitchen comprises a range of wall and base units with integrated appliances including gas hob, eye level electric oven and grill, refrigerator, freezer and dishwasher. Completing the ground floor the utility room has space, power and plumbing for additional appliances. Step outside onto the west facing Indian stone sun terrace with crushed slate beds and lazy lawn leading off. A sunken seating area is the perfect place in which to relax and entertain whilst you enjoy the sunshine and those views. Back inside, stairs with return lead to the first floor landing with airing and storage cupboard. Bedroom one is to the front with en suite having mixer shower in cubicle, wc and floating wash hand basin. Bedroom three is also to the front, with bedrooms two and four to the rear overlooking the garden, with the latter currently used as a home office. The family bathroom comprises bath with screen and mixer shower over, floating wash hand basin and wc.