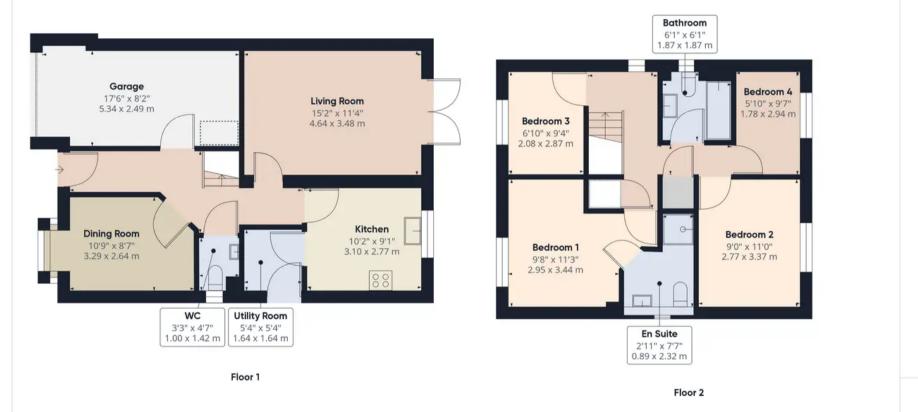

## Mill Lane, Coppull

10m

Chorley

Fabulous four bedroom detached property with gorgeous views over open countryside, in a popular residential area, close to village amenities, primary transport routes and countryside walks. To the front the driveway can accommodate two vehicles and leads past the crushed slate garden to the garage and the main entrance with storm canopy having inset lighting. Step into the welcoming hallway with cloakroom comprising wash hand basin and wc, and courtesy door to the garage, which also houses the combi boiler. To the front the bay fronted second reception room makes an excellent dining room or snug, whilst to the rear, reception one has patio doors to the garden and benefits from those lovely views. The breakfast kitchen comprises a range of wall and base units with integrated appliances including gas hob, eye level electric oven and grill, refrigerator, freezer and dishwasher. Completing the ground floor the utility room has space, power and plumbing for additional appliances. Step outside onto the west facing Indian stone sun terrace with crushed slate beds and lazy lawn leading off. A sunken seating area is the perfect place in which to relax and entertain whilst you enjoy the sunshine and those views. Back inside, stairs with return lead to the first floor landing with airing and storage cupboard. Bedroom one is to the front with en suite having mixer shower in cubicle, wc and floating wash hand basin. Bedroom three is also to the front, with bedrooms two and four to the rear overlooking the garden, with the latter currently used as a home office. The family bathroom comprises bath with screen and mixer shower over, floating wash hand basin and wc.

1153.56 ft<sup>2</sup>

107.17 m<sup>2</sup>

Reduced headroom 6.83 ft<sup>2</sup> 0.63 m<sup>2</sup>

(1) Excluding balconies and terraces

() Reduced headroom (below 1.5m/4.92ft)

While every attempt has been made to ensure accuracy, all measurements are approximate, not to scale. This floor plan is for illustrative purposes only.