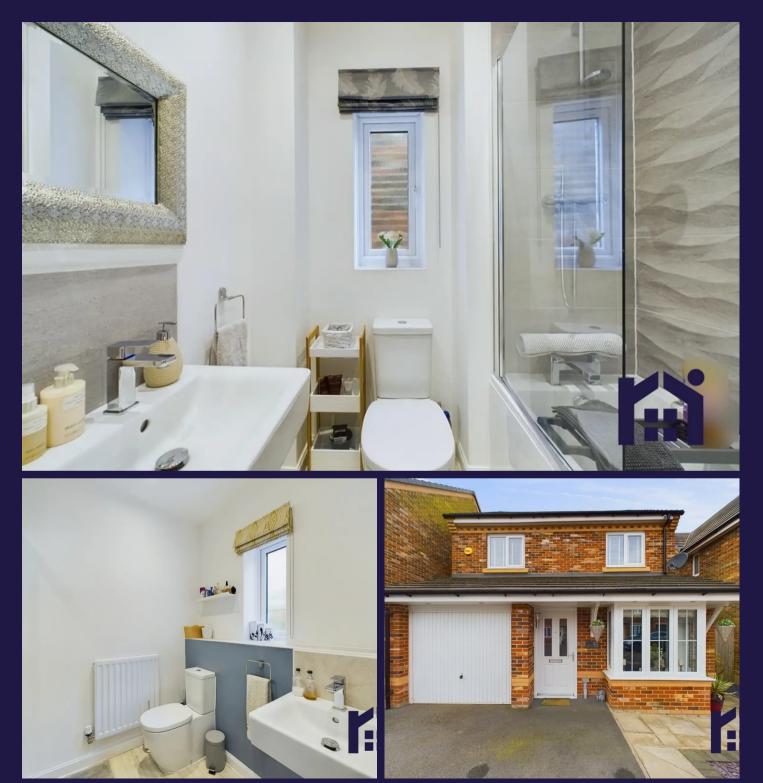

## Mill Lane, Coppull

10m

Chorley

Fabulous four bedroom detached property with gorgeous views over open countryside, in a popular residential area, close to village amenities, primary transport routes and countryside walks. To the front the driveway can accommodate two vehicles and leads past the crushed slate garden to the garage and the main entrance with storm canopy having inset lighting. Step into the welcoming hallway with cloakroom comprising wash hand basin and wc, and courtesy door to the garage, which also houses the combi boiler. To the front the bay fronted second reception room makes an excellent dining room or snug, whilst to the rear, reception one has patio doors to the garden and benefits from those lovely views. The breakfast kitchen comprises a range of wall and base units with integrated appliances including gas hob, eye level electric oven and grill, refrigerator, freezer and dishwasher. Completing the ground floor the utility room has space, power and plumbing for additional appliances. Step outside onto the west facing Indian stone sun terrace with crushed slate beds and lazy lawn leading off. A sunken seating area is the perfect place in which to relax and entertain whilst you enjoy the sunshine and those views. Back inside, stairs with return lead to the first floor landing with airing and storage cupboard. Bedroom one is to the front with en suite having mixer shower in cubicle, wc and floating wash hand basin. Bedroom three is also to the front, with bedrooms two and four to the rear overlooking the garden, with the latter currently used as a home office. The family bathroom comprises bath with screen and mixer shower over, floating wash hand basin and wc.