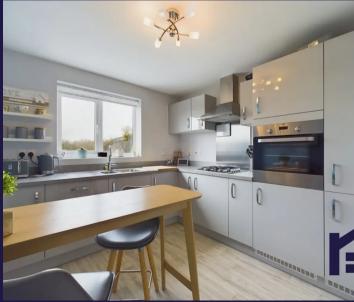

## Mill Lane, Coppull

10m

Chorley

Fabulous four bedroom detached property with gorgeous views over open countryside, in a popular residential area, close to village amenities, primary transport routes and countryside walks. To the front the driveway can accommodate two vehicles and leads past the crushed slate garden to the garage and the main entrance with storm canopy having inset lighting. Step into the welcoming hallway with cloakroom comprising wash hand basin and wc, and courtesy door to the garage, which also houses the combi boiler. To the front the bay fronted second reception room makes an excellent dining room or snug, whilst to the rear, reception one has patio doors to the garden and benefits from those lovely views. The breakfast kitchen comprises a range of wall and base units with integrated appliances including gas hob, eye level electric oven and grill, refrigerator, freezer and dishwasher. Completing the ground floor the utility room has space, power and plumbing for additional appliances. Step outside onto the west facing Indian stone sun terrace with crushed slate beds and lazy lawn leading off. A sunken seating area is the perfect place in which to relax and entertain whilst you enjoy the sunshine and those views. Back inside, stairs with return lead to the first floor landing with airing and storage cupboard. Bedroom one is to the front with en suite having mixer shower in cubicle, wc and floating wash hand basin. Bedroom three is also to the front, with bedrooms two and four to the rear overlooking the garden, with the latter currently used as a home office. The family bathroom comprises bath with screen and mixer shower over, floating wash hand basin and wc.