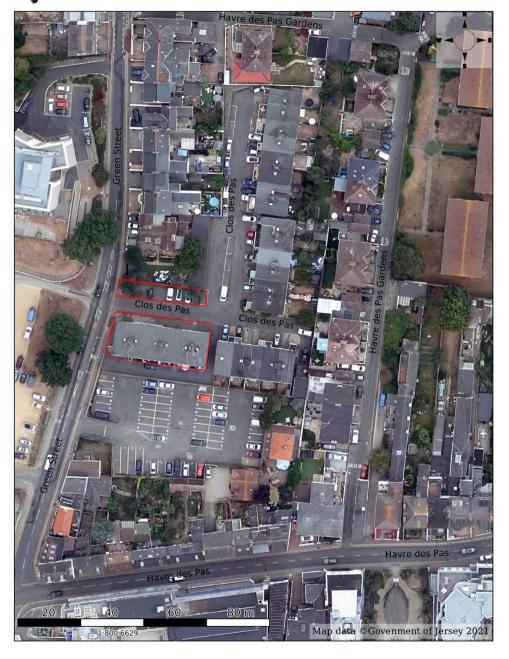

## **Digimap Address Locator**

#### Location

The Clos des Pas retail parade situated on Green Street, also close to Havre des Pas and the parade benefits from the significant passing pedestrian footfall from the new 147 lifelong homes in Edinburgh House which have just been completed by Andium.