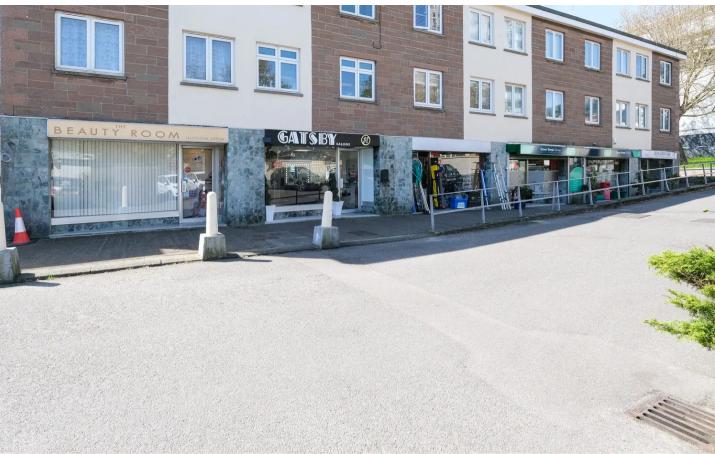

#### Location

The Clos des Pas retail parade situated on Green Street, also close to Havre des Pas and the parade benefits from the significant passing pedestrian footfall from the new 147 lifelong homes in Edinburgh House which have just been completed by Andium.

#### Description

The investment property comprises of 6 retail units and with a lineup of established tenants in this popular location. Green Street Stores superstore occupies a double unit in the centre of the parade and which is open 7 days from 7am till late. The retail parade benefits from a large customer car parking area which is directly opposite to the shops.