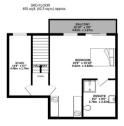

## Living

Ample living space with a large, modern eat-in kitchen, separate lounge and also a cinema room on the lower ground floor. This can double as an additional 5th bedroom if needed.

## Sleeping

4 Double bedrooms with 2 bedroom suites that have private terraces. The additional bedrooms are serviced by a house bathroom. The cinema room on the lower ground floor can be a 5th bedroom if needed.

### Outside

South facing garden and additional terracing from bedrooms on the first floor and the second floor. Decking out from the kitchen.

## Services

Mains water Mains drains Full electric under floor wet central heating installation plus mechanical heat recovery installation

TOTAL FLOOR AREA: 3035 sq.ft. (282.0 sq.m.) approx.

Whilst every attempt has been made to ensure the accuracy of the floorplan contained here, measurements of doors, windows, rooms and any other items are approximate and no responsibility is taken for any error, omission or mis-statement. This plan is for illustrative purposes only and should be used as such by any prospective purchaser. The services, systems and appliances shown have not been tested and no guarantee as to their operability or efficiency can be given.