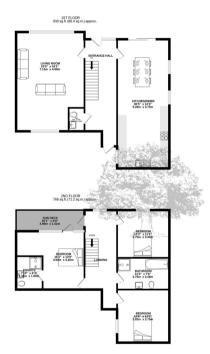

## Living

Ample living space with a large, modern eat-in kitchen, separate lounge and also a cinema room on the lower ground floor. This can double as an additional 5th bedroom if needed.

## Sleeping

4 Double bedrooms with 2 bedroom suites that have private terraces. The additional bedrooms are serviced by a house bathroom. The cinema room on the lower ground floor can be a 5th bedroom if needed.

### Outside

South facing garden and additional terracing from bedrooms on the first floor and the second floor. Decking out from the kitchen.

## Services

Mains water Mains drains Full electric under floor wet central heating installation plus mechanical heat recovery installation

TOTAL FLOOR AREA: 3035 sq.ft. (282.0 sq.m.) approx.

Whilst every attempt has been made to ensure the accuracy of the floorplan contained here, measurements of doors, windows, rooms and any other items are approximate and no responsibility is taken for any error, omission or mis-statement. This plan is for illustrative purposes only and should be used as such by any prospective purchaser. The services, systems and appliances shown have not been tested and no guarantee as to their operability or efficiency can be given.