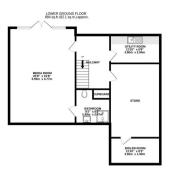

## Living

Ample living space with a large, modern eat-in kitchen, separate lounge and also a cinema room on the lower ground floor. This can double as an additional 5th bedroom if needed.

## Sleeping

4 Double bedrooms with 2 bedroom suites that have private terraces. The additional bedrooms are serviced by a house bathroom. The cinema room on the lower ground floor can be a 5th bedroom if needed.

### Outside

South facing garden and additional terracing from bedrooms on the first floor and the second floor. Decking out from the kitchen.

## Services

Mains water Mains drains Full electric under floor wet central heating installation plus mechanical heat recovery installation

TOTAL FLOOR AREA: 3035 sq.ft. (282.0 sq.m.) approx.

Whilst every attempt has been made to ensure the accuracy of the floorplan contained here, measurements of doors, windows, rooms and any other items are approximate and no responsibility is taken for any error, omission or mis-statement. This plan is for illustrative purposes only and should be used as such by any prospective purchaser. The services, systems and appliances shown have not been tested and no guarantee as to their operability or efficiency can be given.