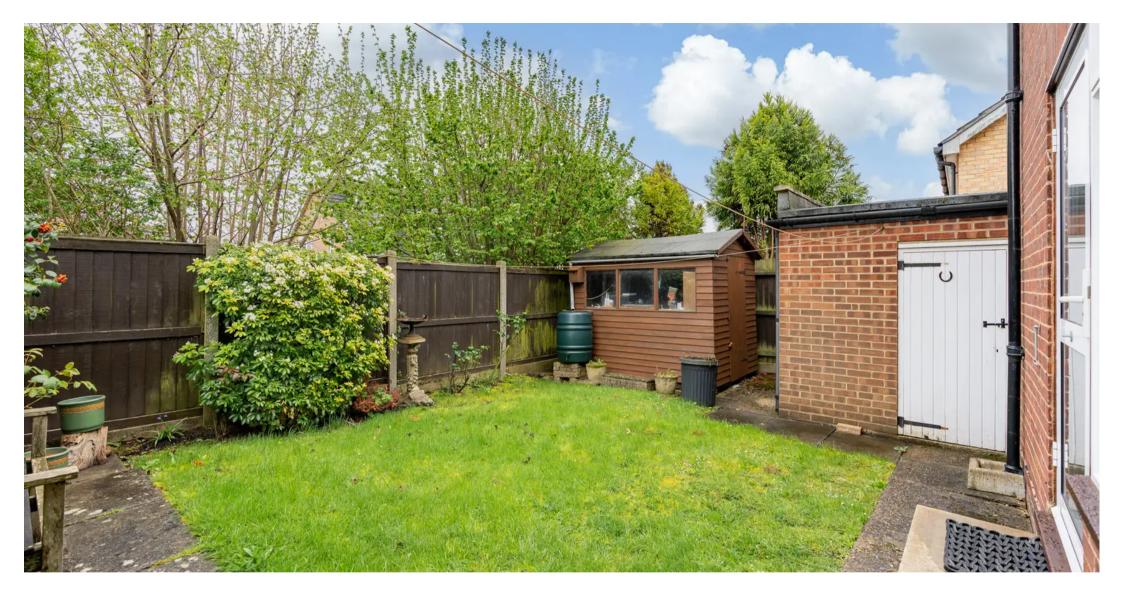

#### **REAR GARDEN**

The private rear garden has paved patio seating areas with the remainder laid to lawn with flower and shrub borders. Timber garden shed.