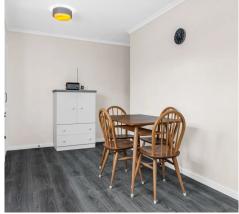

#### Kitchen/Dining Room

#### 17' 1" x 9' 2" (5.21m x 2.79m)

Dual aspect with double glazed window to front and side aspect. Fitted with a range of wall and base storage units with work surfaces over incorporating a sink and drainer unit, appliance space, tiled splash back areas, wood effect flooring, newly fitted radiator, a walk in larder and two storage cupboards.