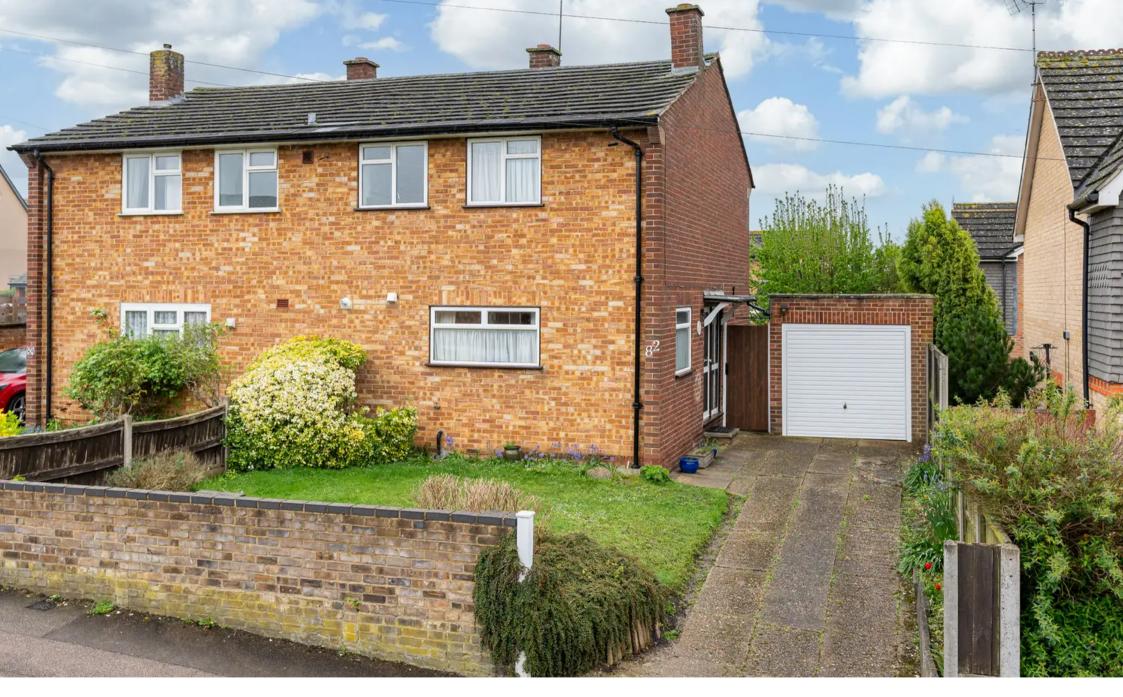

# 82 Musley Hill

Ware, Ware

Charming 3-bed family home in Ware, close to town centre. Features kitchen/dining room, living room, new gas boiler, 3 bedrooms, family bath. Driveway, garage, private garden. Near shops, bars, restaurants, trains to London. Contact Elliot Heath at 01920 293333 to view.

#### FRONT GARDEN

The front garden is mainly laid to lawn with flower and shrub borders, gated access to the rear garden.

#### **REAR GARDEN**

The private rear garden has paved patio seating areas with the remainder laid to lawn with flower and shrub borders. Timber garden shed.

#### Single Garage

The property benefits from a driveway providing off street parking for two vehicles which in turn gives access to the detached garage measuring approx 17'4 x 8'6 (5.29m x 2.59) with up and over door to front aspect, window to rear aspect and personnel door to the rear garden.