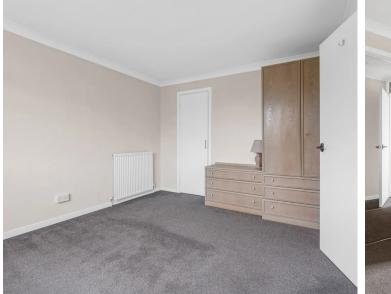

#### Bedroom One

13' 5" x 10' 1" (4.09m x 3.07m) With double glazed window to rear aspect, radiator, built in wardrobe cupboard.

#### **Bedroom Two**

14' 0" x 7' 10" (4.27m x 2.39m) With double glazed window to front aspect, newly fitted radiator, built in wardrobe cupboard.

#### **Bedroom Three**

7' 2" x 6' 9" (2.18m x 2.06m) With double glazed window to rear aspect, radiator.