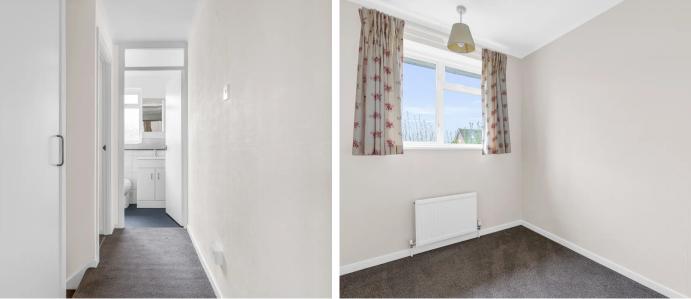

#### First Floor Landing

With built in storage cupboard and doors to:

#### **Bedroom Three**

7' 2" x 6' 9" (2.18m x 2.06m) With double glazed window to rear aspect, radiator.

#### Bathroom

With double glazed window to front aspect with obscure glass. Fitted with a suite comprising panel enclosed bath with shower over and glass shower screen, concealed cistern wc, vanity unit with inset wash hand basin, fully tiled, newly fitted radiator.