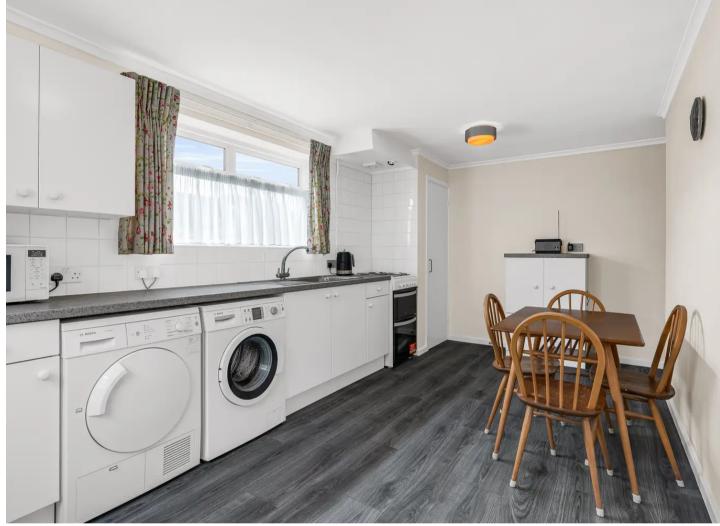

#### Kitchen/Dining Room

#### 17' 1" x 9' 2" (5.21m x 2.79m)

Dual aspect with double glazed window to front and side aspect. Fitted with a range of wall and base storage units with work surfaces over incorporating a sink and drainer unit, appliance space, tiled splash back areas, wood effect flooring, newly fitted radiator, a walk in larder and two storage cupboards.