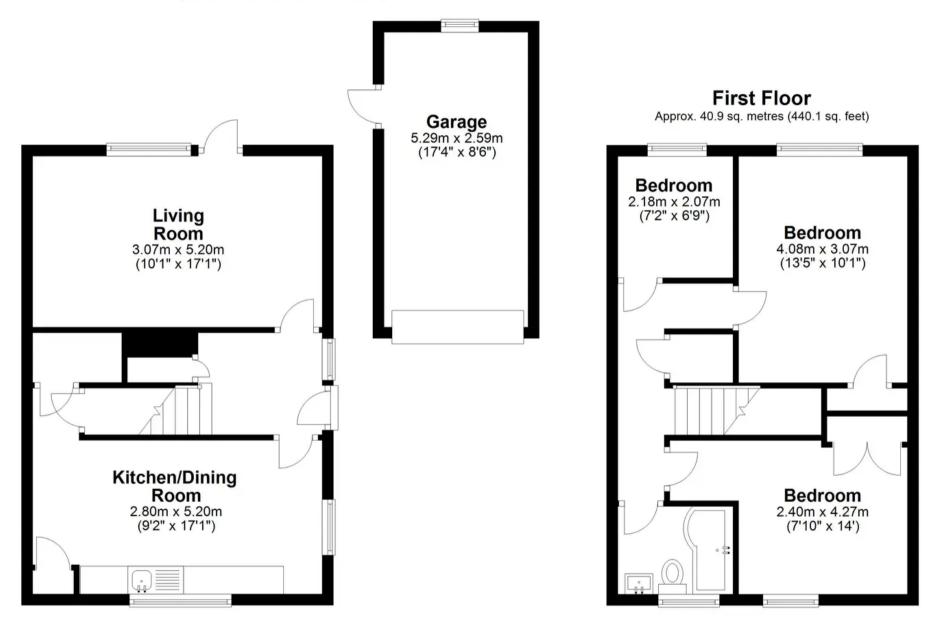

### Ground Floor

Approx. 53.8 sq. metres (579.2 sq. feet)

## Total area: approx. 94.7 sq. metres (1019.3 sq. feet)

FOR ILLUSTRATIVE PURPOSES ONLY. NOT TO SCALE Whilst every attempt has been made to ensure the accuracy of the floor plan shown, all measurements, positioning, fixtures, features, fittings and any other data shown are an approximate interpretation for illustrative purposes only and are not to scale. No responsibility is taken for any error, omission, miss-statement or use of data shown.

#### **Entrance Hallway**

With double glazed window to side aspect, stairs rising to first floor landing, built in storage cupboard, radiator, doors to:

#### Living Room

17' 1" x 10' 1" (5.21m x 3.07m)

With double glazed window and door to the rear garden, newly fitted radiator, feature fireplace with inset fire.

#### Bedroom One

13' 5" x 10' 1" (4.09m x 3.07m) With double glazed window to rear aspect, radiator, built in wardrobe cupboard.

#### **Bedroom Two**

14' 0" x 7' 10" (4.27m x 2.39m) With double glazed window to front aspect, newly fitted radiator, built in wardrobe cupboard.

#### **Bedroom Three**

7' 2" x 6' 9" (2.18m x 2.06m) With double glazed window to rear aspect, radiator.

#### Bathroom

With double glazed window to front aspect with obscure glass. Fitted with a suite comprising panel enclosed bath with shower over and glass shower screen, concealed cistern wc, vanity unit with inset wash hand basin, fully tiled, newly fitted radiator.

#### GARAGE

#### Single Garage

The property benefits from a driveway providing off street parking for two vehicles which in turn gives access to the detached garage measuring approx 17'4 x 8'6 (5.29m x 2.59) with up and over door to front aspect, window to rear aspect and personnel door to the rear garden.