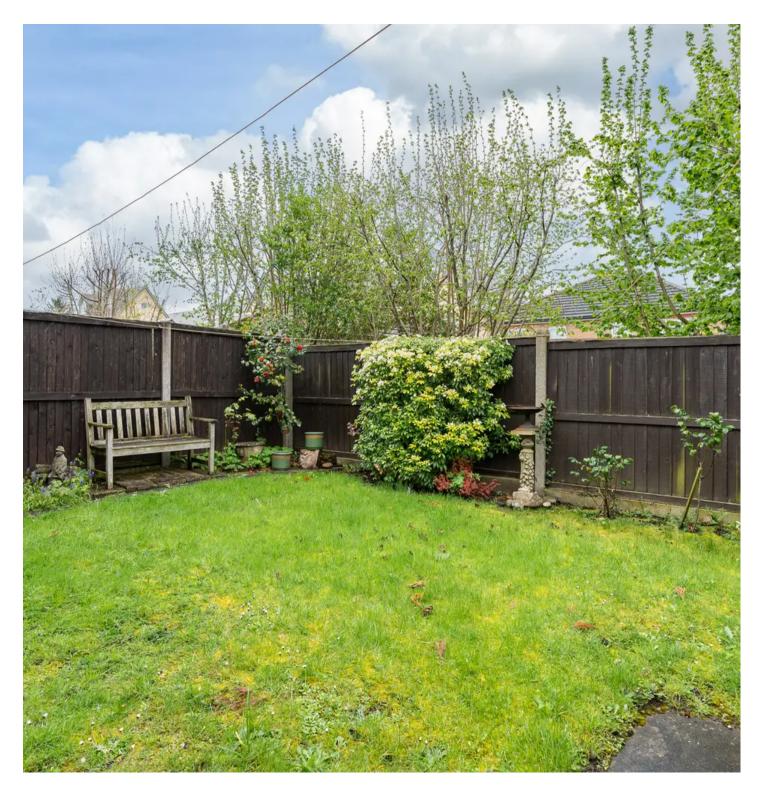

#### **REAR GARDEN**

The private rear garden has paved patio seating areas with the remainder laid to lawn with flower and shrub borders. Timber garden shed.