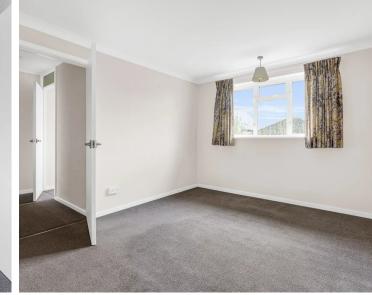

#### Bedroom One

13' 5" x 10' 1" (4.09m x 3.07m) With double glazed window to rear aspect, radiator, built in wardrobe cupboard.

#### **Bedroom Two**

14' 0" x 7' 10" (4.27m x 2.39m) With double glazed window to front aspect, newly fitted radiator, built in wardrobe cupboard.

#### **Bedroom Three**

7' 2" x 6' 9" (2.18m x 2.06m) With double glazed window to rear aspect, radiator.