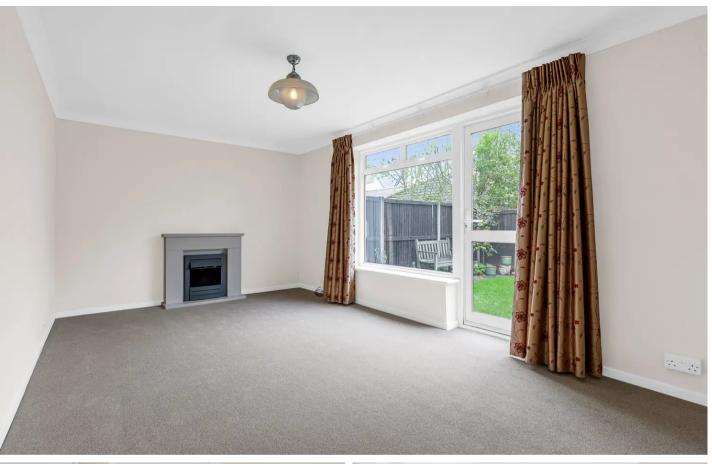

#### Living Room

17' 1" x 10' 1" (5.21m x 3.07m)

With double glazed window and door to the rear garden, newly fitted radiator, feature fireplace with inset fire.