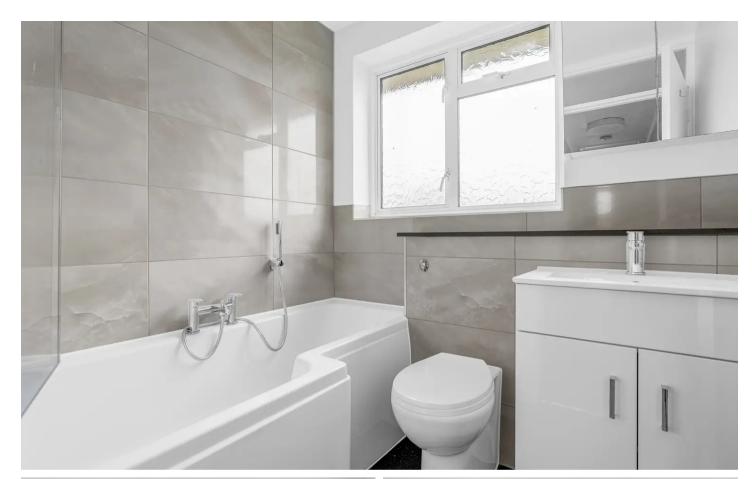

#### Bathroom

With double glazed window to front aspect with obscure glass. Fitted with a suite comprising panel enclosed bath with shower over and glass shower screen, concealed cistern wc, vanity unit with inset wash hand basin, fully tiled, newly fitted radiator.