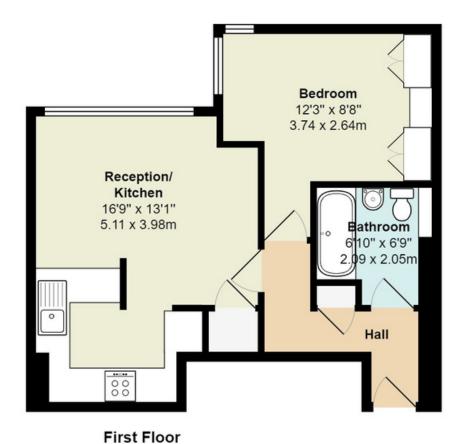

## **Britten Close NW11**

Total Area: 417 ft2 ... 38.7 m2

All measurements are approximate and for display purposes only

Registered Office Unit 8, Alpha Business Park, Travellers Close, Welham Green AL9 7NT Registered in England No. 3663497 Vat No. 701775936