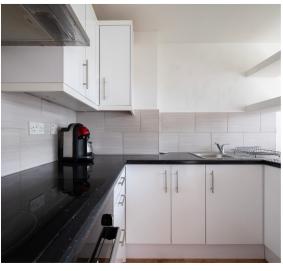

The open-plan kitchen/reception room is a versatile area for both cooking and relaxation, featuring a large breakfast bar for casual

The spacious bedroom boasts fitted wardrobes and overlooks communal gardens, providing a peaceful retreat after a long day.