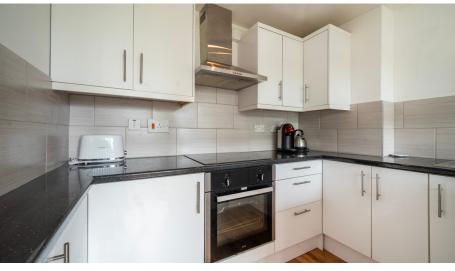

The open-plan kitchen/reception room is a versatile area for both cooking and relaxation, featuring a large breakfast bar for casual

The spacious bedroom boasts fitted wardrobes and overlooks communal gardens, providing a peaceful retreat after a long day.