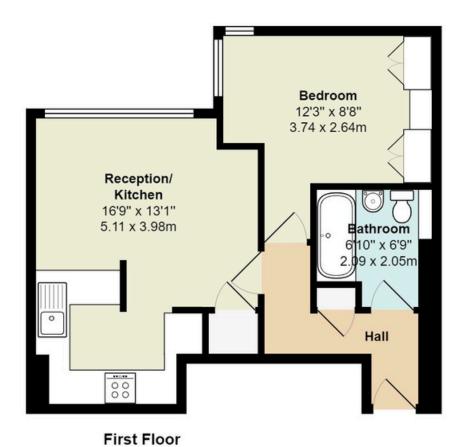

## **Britten Close NW11**

Total Area: 417 ft2 ... 38.7 m2

All measurements are approximate and for display purposes only

Registered Office Unit 8, Alpha Business Park, Travellers Close, Welham Green AL9 7NT Registered in England No. 3663497 Vat No. 701775936