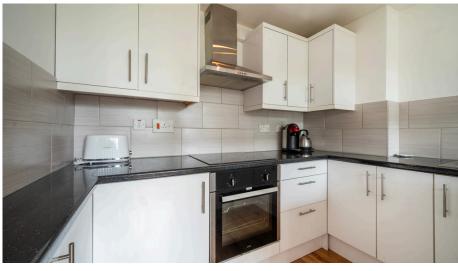

The open-plan kitchen/reception room is a versatile area for both cooking and relaxation, featuring a large breakfast bar for casual

The spacious bedroom boasts fitted wardrobes and overlooks communal gardens, providing a peaceful retreat after a long day.