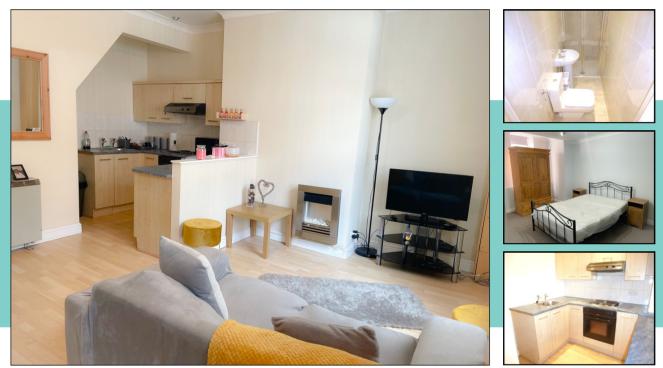

## **Property Description**

Avenue properties are delighted to offer 'to let' this basement apartment in the heart of Armley. This one bedroom apartment offers accommodation briefly comprising: bright and spacious open plan lounge/kitchen; the fully fitted kitchen features a range of appliances to include an integrated cooker and hob, and a free standing fridge with separate washing machine. The double bedroom includes double bed with wardrobe and a set of drawers. The fully tiled wet room features a white suite with electric shower. This Property is ideally situated within walking distance to Gotts Park and within easy reach of a range of local amenities. Situated on convenient public transport route with excellent transport links to the city centre and motorways. An additional £20 per month to include all water usage.

### Main features:

.

.

- **Basement Apartment**
- **Recently Refurbished**
- Open Plan Lounge & Kitchen
- Fully Fitted Kitchen
- **Includes Appliances**
- Tiled Bathroom
- Private patio & entrance
- Near Park + Local Amenities
- Great Access To City Centre