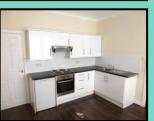

### **Property Description**

Avenue properties are delighted to offer this superb raised ground floor apartment in the heart of Armley. Generously apportioned throughout, this one bedroom flat offers accommodation briefly comprising: Bright and airy open plan living/dining room with settee and wenge laminate flooring. The fully fitted contemporary white gloss kitchen with contrasting worktops includes integrated stainless steel oven, hob, extractor and fridge. A stand alone washing machine is also included. The spacious double bedroom includes double bed with wardrobe. The shower room features a white suite with shower enclosure and electric shower. This Property is ideally situated within walking distance to Gotts Park and within easy reach of a range of local amenities to include restaurants, shops and pubs. In addition to the rent there is a monthly £20 charge to cover water charges.