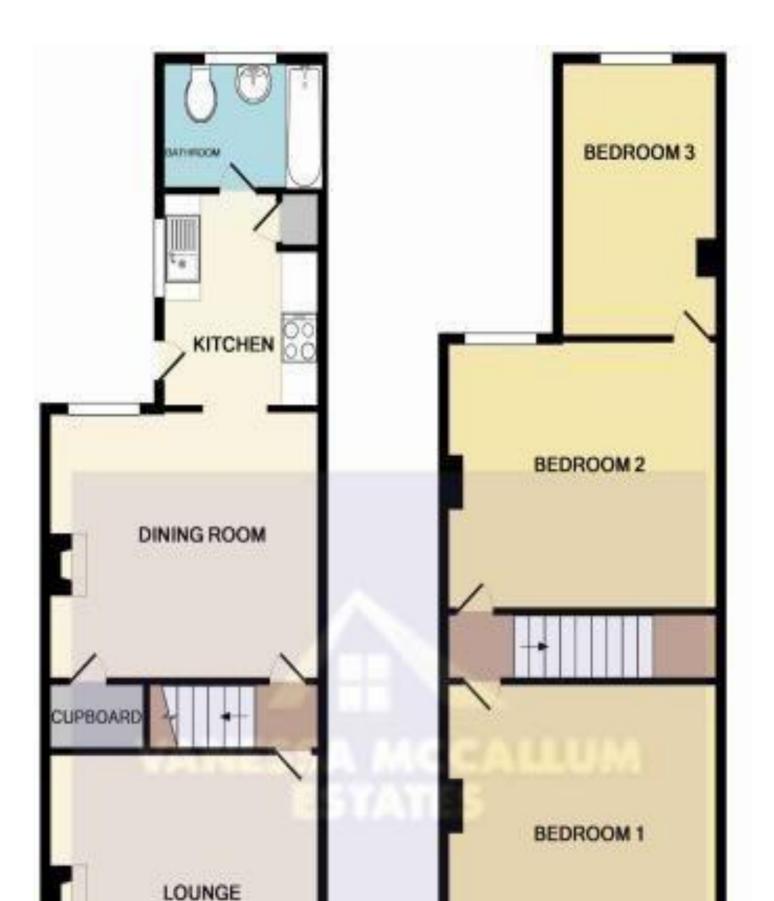

#### ACCOMMODATION

ENTRANCE HALLWAY LOUNGE DINING ROOM KITCHEN GROUND FLOOR BATHROOM 3 BEDROOMS 60FT REAR GARDEN SIDE ACCESS