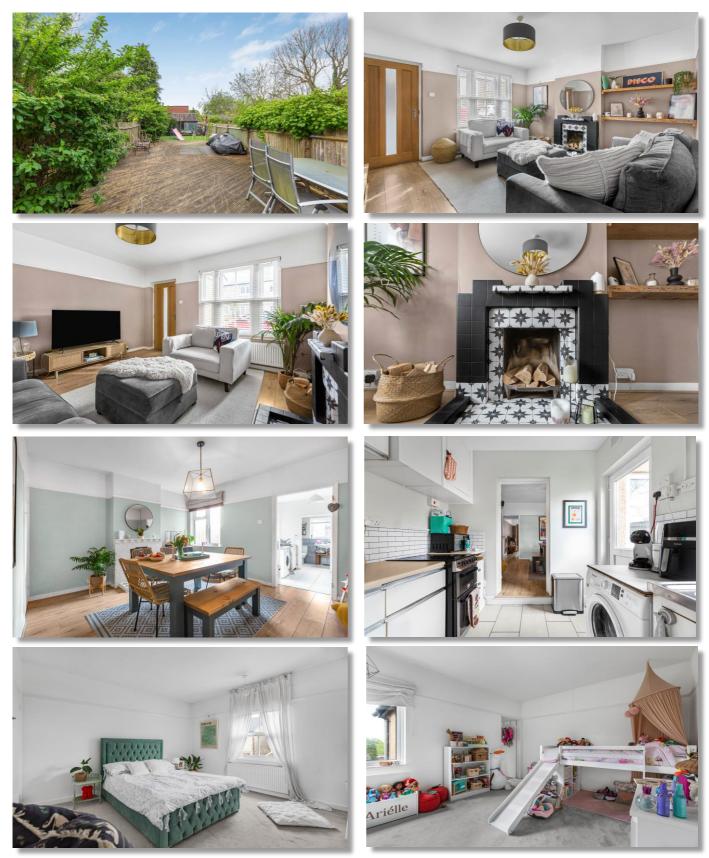

#### DESCRIPTION

We are delighted to offer for sale this deceptively spacious 3 bedroom end of terrace period cottage which benefits from 2 good size reception rooms and 3 well-proportioned bedrooms. The property features a 60ft rear garden and has side access. This property is offered for sale chain free and is ideally situated close to Little Heath Primary School.

#### ACCOMMODATION

ENTRANCE HALLWAY LOUNGE DINING ROOM KITCHEN GROUND FLOOR BATHROOM 3 BEDROOMS 60FT REAR GARDEN SIDE ACCESS