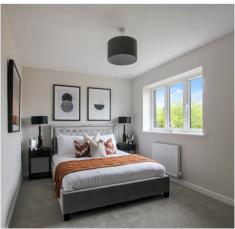

## **Entrance Hall**

**Living Room** 18' 9" x 15' 9" (5.72m x 4.81m)

Kitchen

11' 9" x 7' 10" (3.57m x 2.39m)

Wc

Landing

Bedroom

15' 9" x 10' 2" (4.80m x 3.09m)

Bedroom

15' 9" x 9' 2" (4.80m x 2.80m)

Bathroom

8' 6" x 7' 1" (2.60m x 2.17m)