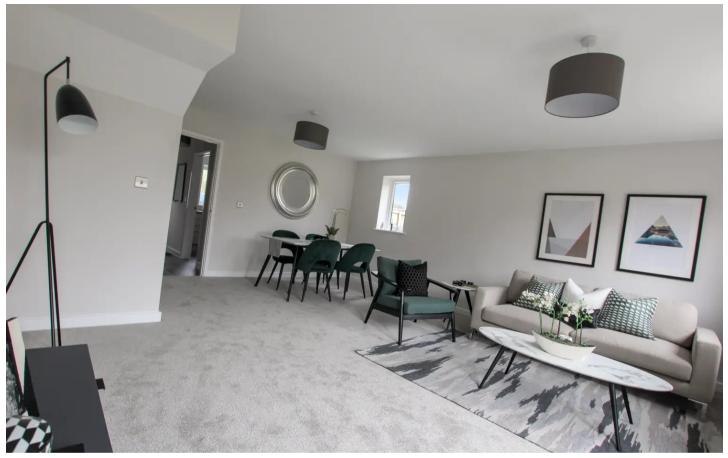

## **Entrance Hall**

**Living Room** 18' 9" x 15' 9" (5.72m x 4.81m)

Kitchen

11' 9" x 7' 10" (3.57m x 2.39m)

Wc

Landing

Bedroom

15' 9" x 10' 2" (4.80m x 3.09m)