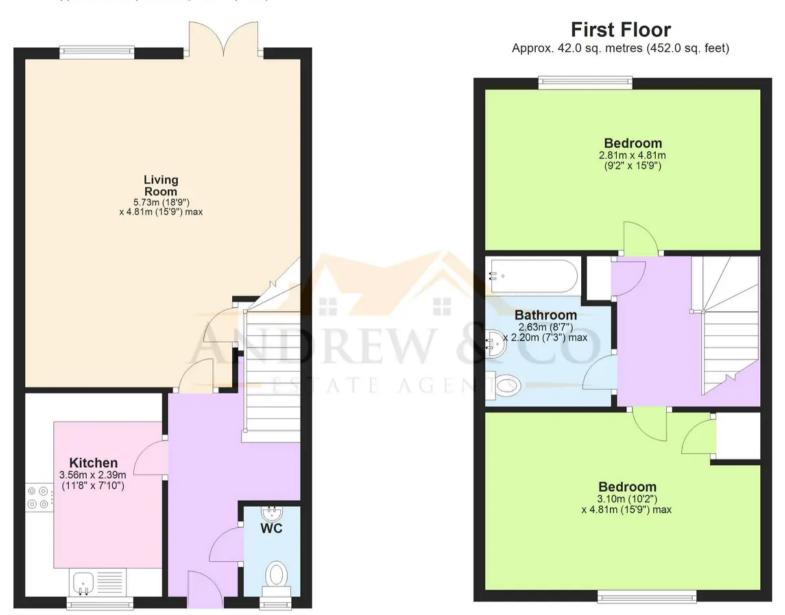

## **Entrance Hall**

**Living Room** 18' 9" x 15' 9" (5.72m x 4.81m)

Kitchen

11' 9" x 7' 10" (3.57m x 2.39m)

Wc

Landing

Bedroom

15' 9" x 10' 2" (4.80m x 3.09m)

Bedroom

15' 9" x 9' 2" (4.80m x 2.80m)

Bathroom

8' 6" x 7' 1" (2.60m x 2.17m)

## **Ground Floor**

Approx. 45.1 sq. metres (485.5 sq. feet)

Total area: approx. 87.1 sq. metres (937.6 sq. feet)

Plans are for layout purposes only and not drawn to scale, with any doors, windows and other internal features merely intended as a guide.