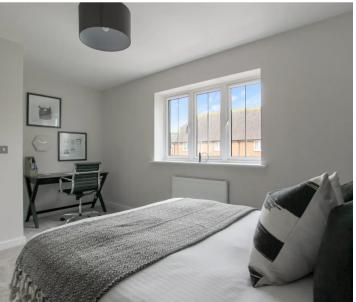

## **Entrance Hall**

**Living Room** 18' 9" x 15' 9" (5.72m x 4.81m)

Kitchen

11' 9" x 7' 10" (3.57m x 2.39m)

Wc

Landing

Bedroom

15' 9" x 10' 2" (4.80m x 3.09m)

Bedroom

15' 9" x 9' 2" (4.80m x 2.80m)

Bathroom

8' 6" x 7' 1" (2.60m x 2.17m)