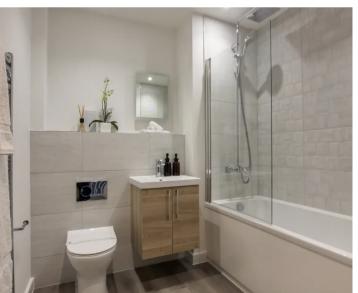

Bedroom

15' 9" x 9' 2" (4.80m x 2.80m)

Bathroom

8' 6" x 7' 1" (2.60m x 2.17m)