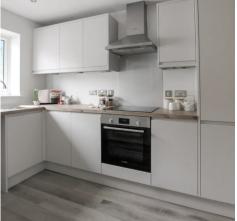

## **Entrance Hall**

**Living Room** 18' 9" x 15' 9" (5.72m x 4.81m)

Kitchen

11' 9" x 7' 10" (3.57m x 2.39m)

Wc

Landing

Bedroom

15' 9" x 10' 2" (4.80m x 3.09m)