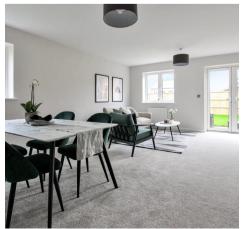

## **Entrance Hall**

**Living Room** 18' 9" x 15' 9" (5.72m x 4.81m)

Kitchen

11' 9" x 7' 10" (3.57m x 2.39m)

Wc

Landing

Bedroom

15' 9" x 10' 2" (4.80m x 3.09m)