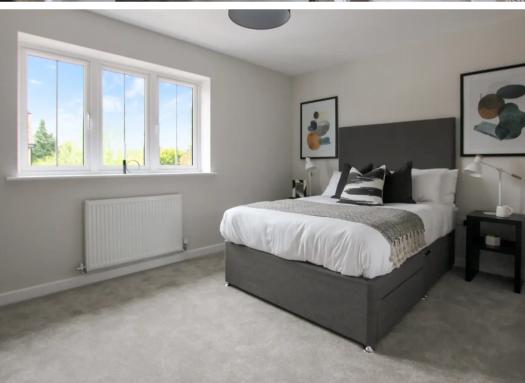

## **Entrance Hall**

**Living Room** 18' 9" x 15' 9" (5.72m x 4.81m)

Kitchen

11' 9" x 7' 10" (3.57m x 2.39m)

Wc

Landing

Bedroom

15' 9" x 10' 2" (4.80m x 3.09m)

Bedroom

15' 9" x 9' 2" (4.80m x 2.80m)

Bathroom

8' 6" x 7' 1" (2.60m x 2.17m)