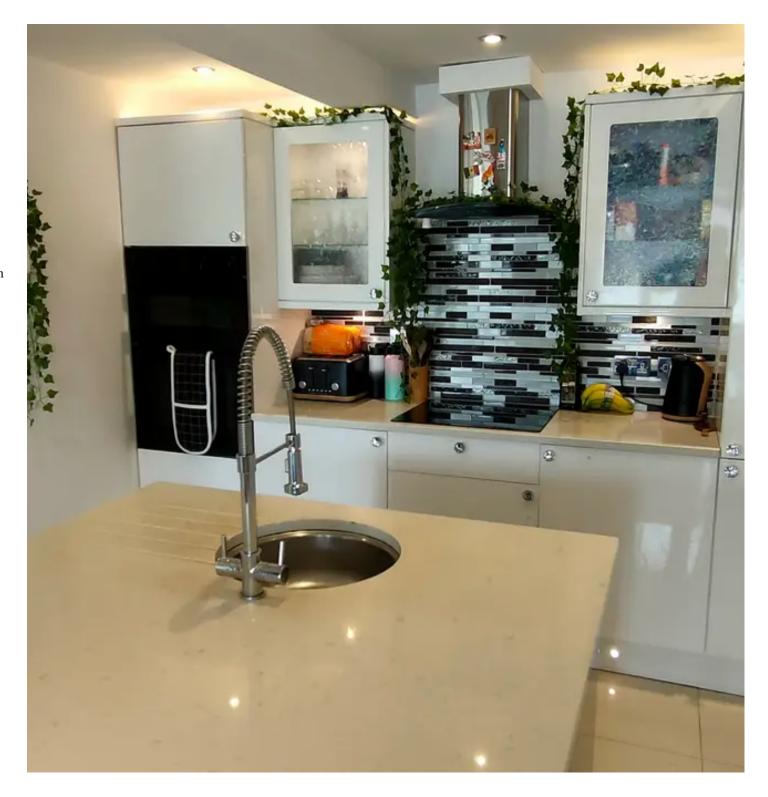

#### Living

Spacious hallway with large fitted storage cupboard. Doors to main reception room and shower room. Twenty six foot living room / kitchen with feature exposed brick wall, fireplace and shuttered window. Door to balcony. Fitted kitchen with centre island and granite worktops with integrated appliances including induction hob, double oven and fridge / freezer.