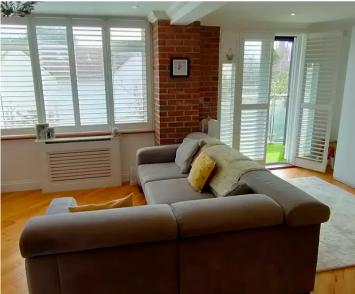

#### Living

Spacious hallway with large fitted storage cupboard. Doors to main reception room and shower room. Twenty six foot living room / kitchen with feature exposed brick wall, fireplace and shuttered window. Door to balcony. Fitted kitchen with centre island and granite worktops with integrated appliances including induction hob, double oven and fridge / freezer.

#### Outside

Sunny balcony with plenty of space for relaxing and dining. Large external storage cupboard. Designated parking space number 11.