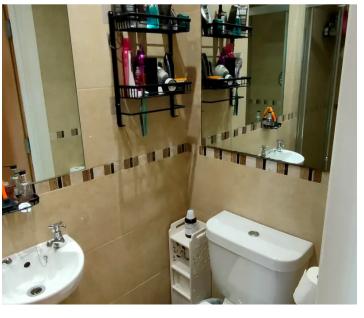

#### Sleeping

Large bedroom with a range of fitted wardrobes and window to side. Door to bathroom with three piece suite comprising bath with shower over, basin and WC.