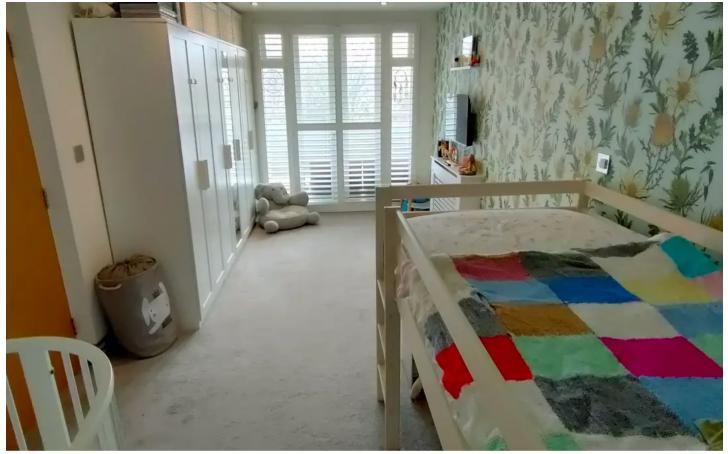

#### Sleeping

Large bedroom with a range of fitted wardrobes and window to side. Door to bathroom with three piece suite comprising bath with shower over, basin and WC.