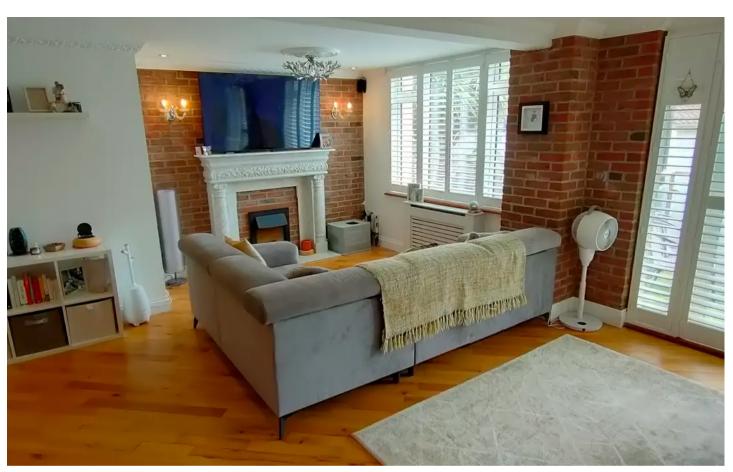

# 10 John Brown Suite, Balmoral Executive Suites

A spacious apartment benefitting from lots of natural light, located a short walk from Millennium Park.

The accommodation comprises entrance hall, open plan living room / kitchen, bathroom, shower room and sunny balcony. Features include an exposed brick wall, fireplace and plantation shutters on all windows and doors.

#### Living

Spacious hallway with large fitted storage cupboard. Doors to main reception room and shower room. Twenty six foot living room / kitchen with feature exposed brick wall, fireplace and shuttered window. Door to balcony. Fitted kitchen with centre island and granite worktops with integrated appliances including induction hob, double oven and fridge / freezer.