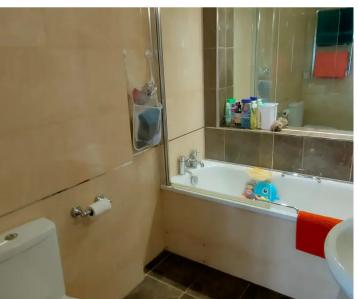

#### Sleeping

Large bedroom with a range of fitted wardrobes and window to side. Door to bathroom with three piece suite comprising bath with shower over, basin and WC.