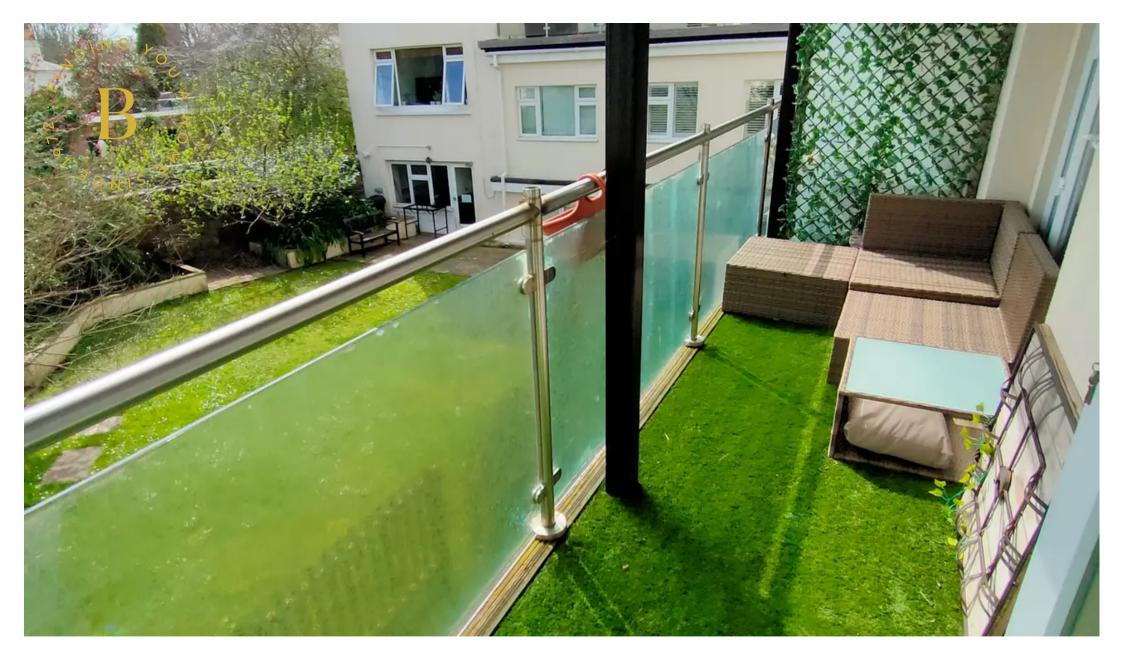

#### Outside

Sunny balcony with plenty of space for relaxing and dining. Large external storage cupboard. Designated parking space number 11.