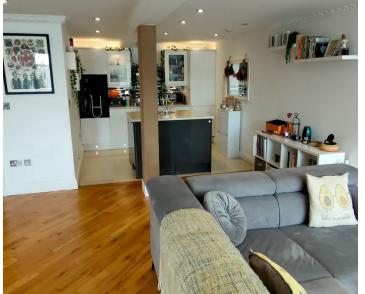

#### Living

Spacious hallway with large fitted storage cupboard. Doors to main reception room and shower room. Twenty six foot living room / kitchen with feature exposed brick wall, fireplace and shuttered window. Door to balcony. Fitted kitchen with centre island and granite worktops with integrated appliances including induction hob, double oven and fridge / freezer.