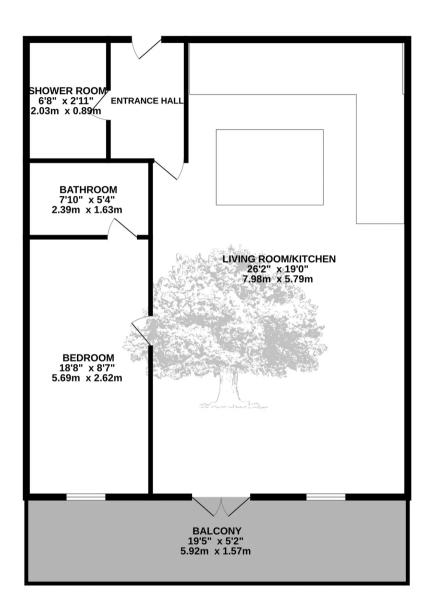

# 10 John Brown Suite, Balmoral Executive Suites

- Spacious one bed apartment
- First floor
- Large open plan living room / kitchen
- A flat that stands out from the rest
- Lots of character
- Spacious and light
- Quiet town location
- Lots of storage space
- Sunny balcony
- Large private storage room in basement
- Designated parking space
- Sole agent
- WhatsApp Don 07829 917172 / don@broadlandsjersey.com

# 10 John Brown Suite, Balmoral Executive Suites

A spacious apartment benefitting from lots of natural light, located a short walk from Millennium Park.

The accommodation comprises entrance hall, open plan living room / kitchen, bathroom, shower room and sunny balcony. Features include an exposed brick wall, fireplace and plantation shutters on all windows and doors.

Storage is very well catered for with wardrobes and cupboards in the flat itself plus a large private storage room located in the basement. A designated parking space is located to the front of the building.

#### Living

Spacious hallway with large fitted storage cupboard. Doors to main reception room and shower room. Twenty six foot living room / kitchen with feature exposed brick wall, fireplace and shuttered window. Door to balcony. Fitted kitchen with centre island and granite worktops with integrated appliances including induction hob, double oven and fridge / freezer.

#### Sleeping

Large bedroom with a range of fitted wardrobes and window to side. Door to bathroom with three piece suite comprising bath with shower over, basin and WC.

#### Outside

Sunny balcony with plenty of space for relaxing and dining. Large external storage cupboard. Designated parking space number 11.

#### Services

All mains excluding gas. Service charge of £120 per month includes building insurance, power and cleaning in the communal areas and managing agents fee.