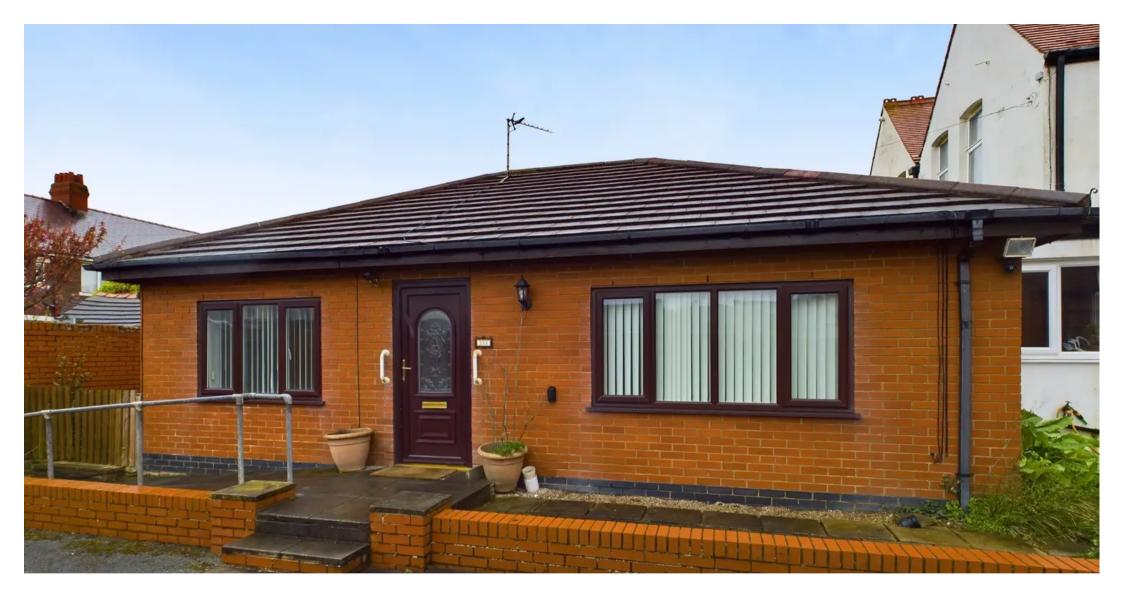

## Blackpool

This delightful property presents a fantastic opportunity for those seeking a true bungalow in a desirable location. The well-maintained 2 Bedroom Bungalow is offered with the benefit of no onward chain, making it an attractive option for those looking to move swiftly. Upon entering, you are greeted by an entrance vestibule leading to a hallway connecting to a spacious lounge, well-equipped kitchen, 2 comfortable bedrooms, and a convenient wet room. The property has a ramp for wheelchair access and internally the property has been adapted to accommodate wheelchair users with a wet room, wide doorways and height appropriate plug sockets and light switches.

Outside, the property features a paved yard to the side, offering a private and low-maintenance outdoor space for relaxation and entertaining. A shed is available for storage needs, enhancing the practicality of the property. Additionally, the gated off-street parking ensures security and peace of mind for homeowners.

Council Tax band: B

Tenure: Freehold

- No Onward Chain
- True Bungalow
- Entrance vestibule, Hallway, Lounge, Kitchen, 2 Bedrooms, Wet Room
- Off Street parking
- Disabled ramp access to the property. Adaptions internally for wheelchair users including wet room, wide doorways and wheelchair height plug sockets and light switches