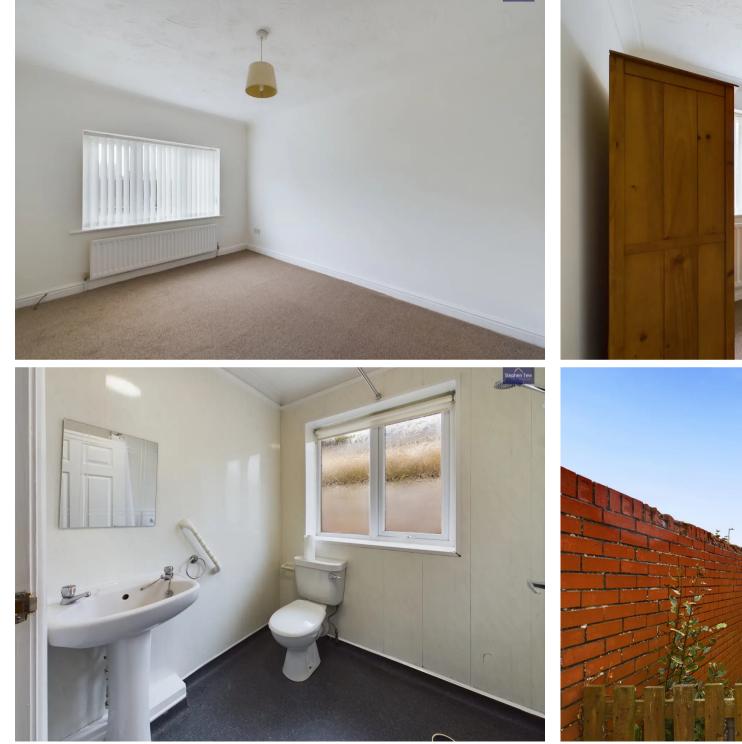

## Blackpool

This delightful property presents a fantastic opportunity for those seeking a true bungalow in a desirable location. The well-maintained 2 Bedroom Bungalow is offered with the benefit of no onward chain, making it an attractive option for those looking to move swiftly. Upon entering, you are greeted by an entrance vestibule leading to a hallway connecting to a spacious lounge, well-equipped kitchen, 2 comfortable bedrooms, and a convenient wet room. The property has a ramp for wheelchair access and internally the property has been adapted to accommodate wheelchair users with a wet room, wide doorways and height appropriate plug sockets and light switches.

Entrance vestibule 4' 6" x 3' 9" (1.36m x 1.14m)

Hallway 4' 6" x 11' 6" (1.37m x 3.50m)

Lounge 13' 9" x 12' 2" (4.18m x 3.70m)

**Kitchen** 13' 8" x 9' 3" (4.17m x 2.81m)

**Bedroom 1** 9' 7" x 12' 2" (2.92m x 3.70m)

**Bedroom 2** 9' 7" x 9' 2" (2.93m x 2.79m)

Bathroom 6' 0" x 5' 9" (1.83m x 1.75m)

## Yard

Paved yard to the side with shed for storage.

Off street

1 Parking Space

Gated parking