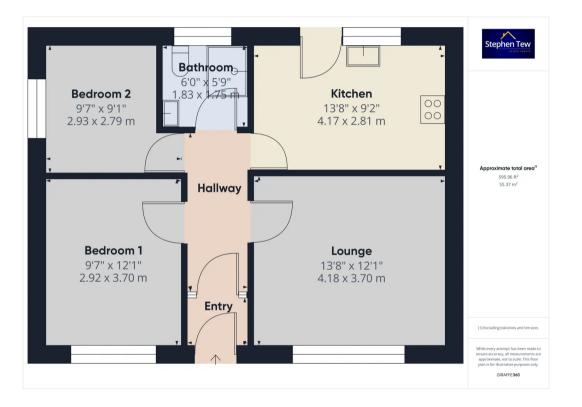

## Blackpool

This delightful property presents a fantastic opportunity for those seeking a true bungalow in a desirable location. The well-maintained 2 Bedroom Bungalow is offered with the benefit of no onward chain, making it an attractive option for those looking to move swiftly. Upon entering, you are greeted by an entrance vestibule leading to a hallway connecting to a spacious lounge, well-equipped kitchen, 2 comfortable bedrooms, and a convenient wet room. The property has a ramp for wheelchair access and internally the property has been adapted to accommodate wheelchair users with a wet room, wide doorways and height appropriate plug sockets and light switches.

Entrance vestibule 4' 6" x 3' 9" (1.36m x 1.14m)

Hallway 4' 6" x 11' 6" (1.37m x 3.50m)

Lounge 13' 9" x 12' 2" (4.18m x 3.70m)

**Kitchen** 13' 8" x 9' 3" (4.17m x 2.81m)

**Bedroom 1** 9' 7" x 12' 2" (2.92m x 3.70m)

**Bedroom 2** 9' 7" x 9' 2" (2.93m x 2.79m)

Bathroom 6' 0" x 5' 9" (1.83m x 1.75m)