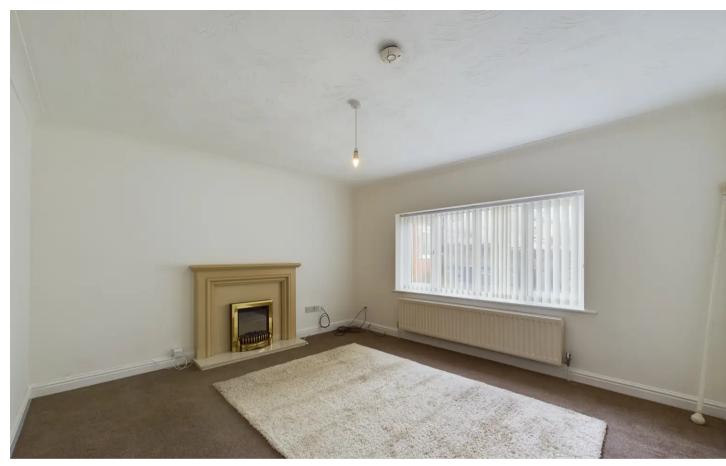

## Blackpool

This delightful property presents a fantastic opportunity for those seeking a true bungalow in a desirable location. The well-maintained 2 Bedroom Bungalow is offered with the benefit of no onward chain, making it an attractive option for those looking to move swiftly. Upon entering, you are greeted by an entrance vestibule leading to a hallway connecting to a spacious lounge, well-equipped kitchen, 2 comfortable bedrooms, and a convenient wet room. The property has a ramp for wheelchair access and internally the property has been adapted to accommodate wheelchair users with a wet room, wide doorways and height appropriate plug sockets and light switches.

Entrance vestibule 4' 6" x 3' 9" (1.36m x 1.14m)

Hallway 4' 6" x 11' 6" (1.37m x 3.50m)

Lounge 13' 9" x 12' 2" (4.18m x 3.70m)

**Kitchen** 13' 8" x 9' 3" (4.17m x 2.81m)

**Bedroom 1** 9' 7" x 12' 2" (2.92m x 3.70m)