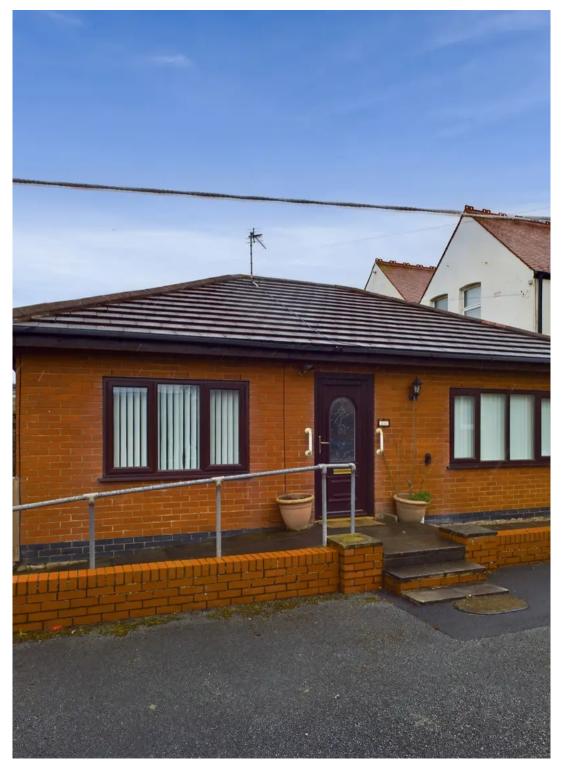

## Blackpool

This delightful property presents a fantastic opportunity for those seeking a true bungalow in a desirable location. The well-maintained 2 Bedroom Bungalow is offered with the benefit of no onward chain, making it an attractive option for those looking to move swiftly. Upon entering, you are greeted by an entrance vestibule leading to a hallway connecting to a spacious lounge, well-equipped kitchen, 2 comfortable bedrooms, and a convenient wet room. The property has a ramp for wheelchair access and internally the property has been adapted to accommodate wheelchair users with a wet room, wide doorways and height appropriate plug sockets and light switches.

Outside, the property features a paved yard to the side, offering a private and low-maintenance outdoor space for relaxation and entertaining. A shed is available for storage needs, enhancing the practicality of the property. Additionally, the gated off-street parking ensures security and peace of mind for homeowners.