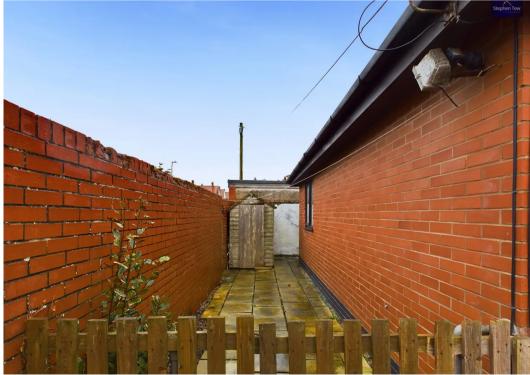

Outside, the property features a paved yard to the side, offering a private and low-maintenance outdoor space for relaxation and entertaining. A shed is available for storage needs, enhancing the practicality of the property. Additionally, the gated off-street parking ensures security and peace of mind for homeowners.

## Yard

Paved yard to the side with shed for storage.

Off street

1 Parking Space

Gated parking