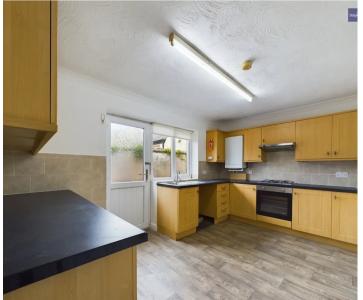

## Blackpool

This delightful property presents a fantastic opportunity for those seeking a true bungalow in a desirable location. The well-maintained 2 Bedroom Bungalow is offered with the benefit of no onward chain, making it an attractive option for those looking to move swiftly. Upon entering, you are greeted by an entrance vestibule leading to a hallway connecting to a spacious lounge, well-equipped kitchen, 2 comfortable bedrooms, and a convenient wet room. The property has a ramp for wheelchair access and internally the property has been adapted to accommodate wheelchair users with a wet room, wide doorways and height appropriate plug sockets and light switches.

Entrance vestibule 4' 6" x 3' 9" (1.36m x 1.14m)

Hallway 4' 6" x 11' 6" (1.37m x 3.50m)

Lounge 13' 9" x 12' 2" (4.18m x 3.70m)

**Kitchen** 13' 8" x 9' 3" (4.17m x 2.81m)

**Bedroom 1** 9' 7" x 12' 2" (2.92m x 3.70m)