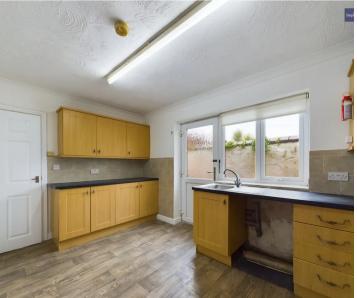

## Blackpool

This delightful property presents a fantastic opportunity for those seeking a true bungalow in a desirable location. The well-maintained 2 Bedroom Bungalow is offered with the benefit of no onward chain, making it an attractive option for those looking to move swiftly. Upon entering, you are greeted by an entrance vestibule leading to a hallway connecting to a spacious lounge, well-equipped kitchen, 2 comfortable bedrooms, and a convenient wet room. The property has a ramp for wheelchair access and internally the property has been adapted to accommodate wheelchair users with a wet room, wide doorways and height appropriate plug sockets and light switches.

Entrance vestibule 4' 6" x 3' 9" (1.36m x 1.14m)

Hallway 4' 6" x 11' 6" (1.37m x 3.50m)

Lounge 13' 9" x 12' 2" (4.18m x 3.70m)

**Kitchen** 13' 8" x 9' 3" (4.17m x 2.81m)

**Bedroom 1** 9' 7" x 12' 2" (2.92m x 3.70m)