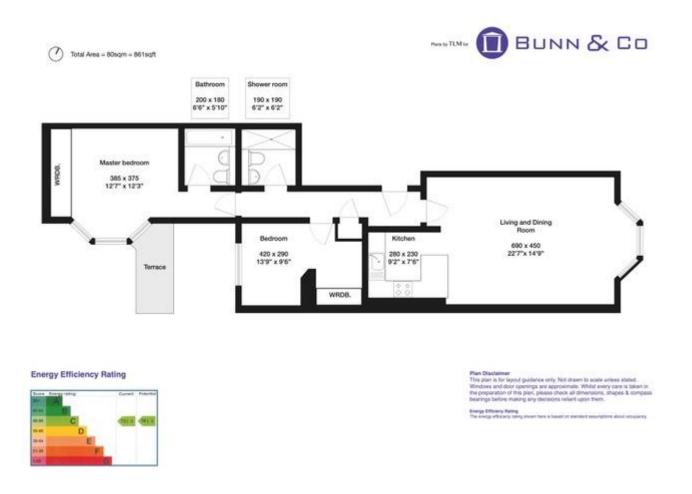

## ST GEORGE'S SQUARE PIMLICO SW1V

A magnificent ground floor flat with two bedrooms and two bathrooms, high ceilings and being offered with an impressive finish, benefiting from a south west facing terrace. Close to Pimlico station and the extensive transport network of Victoria station.

## £ 1,250,000, share of freehold

Sales & Lettings Tel: 020 7834 3733 BUNN & Co (London) Ltd
18 Churton Street London SW1V 2LL

sales@bunnandco.com www.bunnandco.com

A magnificent ground floor flat with impressive volume, high ceilings and exceptional living space; including a tremendous reception room with superb natural light, along with a modern, well-equipped open plan kitchen. The bathrooms have been modernised to fit in with the rest of the impressive finish throughout the apartment. The main bedroom is sizeable and benefits from great natural light as well as bespoke fitted wardrobes, opening to a private terrace. A second double bedroom also benefits from bespoke fitted wardrobes.