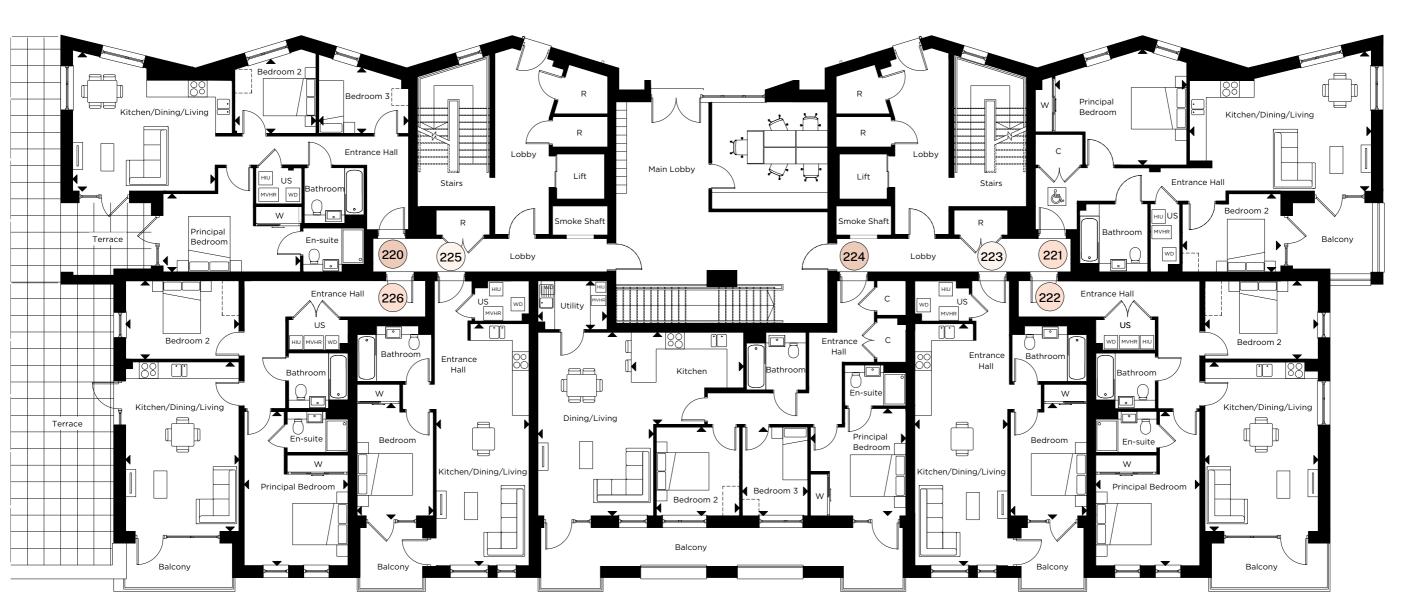

#### **GROUND FLOOR**

| 220 – 3 BEDROOM APARTMENT |               |               |
|---------------------------|---------------|---------------|
| Kitchen/Dining/Living     | 4.55m x 5.15m | 14'9" x 16'9" |
| Principal Bedroom         | 2.80m x 4.95m | 9'2" x 16'2"  |
| Bedroom 2                 | 2.55m x 3.20m | 8'4" x 10'5"  |
| Bedroom 3                 | 2.65m x 2.90m | 8'7" x 9'5"   |

| 221-2 BEDROOM APARTMENT |               |               |
|-------------------------|---------------|---------------|
| Kitchen/Dining/Living   | 5.05m x 6.50m | 16'6" x 21'3" |
| Principal Bedroom       | 4.15m x 4.75m | 13'6" x 15'6" |
| Bedroom 2               | 2.80m x 3.55m | 9'2" x 11'6"  |

| 222-2 BEDROOM APARTMENT |               |               |
|-------------------------|---------------|---------------|
| Kitchen/Dining/Living   | 6.10m x 4.05m | 20'0" x 13'3" |
| Principal Bedroom       | 5.55m x 3.75m | 18'2" x 12'3" |
| Bedroom 2               | 2.85m x 4.05m | 9'4" x 13'3"  |

| 223 – 1 BEDROOM APARTMENT |                                |                                |
|---------------------------|--------------------------------|--------------------------------|
| Kitchen/Dining/Living     | 8.70m x 3.50m                  | 28'6" x 11'5"                  |
| Bedroom                   | 4.05m x 2.75m                  | 13'3" x 9'0"                   |
|                           |                                |                                |
| 224-3 BEDROOM APARTMENT   |                                |                                |
|                           |                                |                                |
| Kitchen                   | 3.30m x 4.05m                  | 10'8" x 13'3"                  |
| Kitchen Dining/Living     | 3.30m x 4.05m<br>6.60m x 4.15m | 10'8" x 13'3"<br>21'7" x 13'6" |
|                           |                                |                                |
| Dining/Living             | 6.60m x 4.15m                  | 21'7" x 13'6"                  |

3.20m x 2.35m

10'5" x 9'8"

Bedroom 3

| Kitchen/Dining/Living                                                | 8.70m x 3.50m | 28'6" x 11'5"                  |
|----------------------------------------------------------------------|---------------|--------------------------------|
| Bedroom                                                              | 4.05m x 2.75m | 13'3" x 9'0"                   |
|                                                                      |               |                                |
|                                                                      |               |                                |
| 226 - 2 BEDROOM APARTM                                               | IENT          |                                |
|                                                                      | 6.10m x 4.05m | 20'0" x 13'3"                  |
| 226 – 2 BEDROOM APARTM<br>Kitchen/Dining/Living<br>Principal Bedroom |               | 20'0" x 13'3"<br>18'2" x 12'3" |