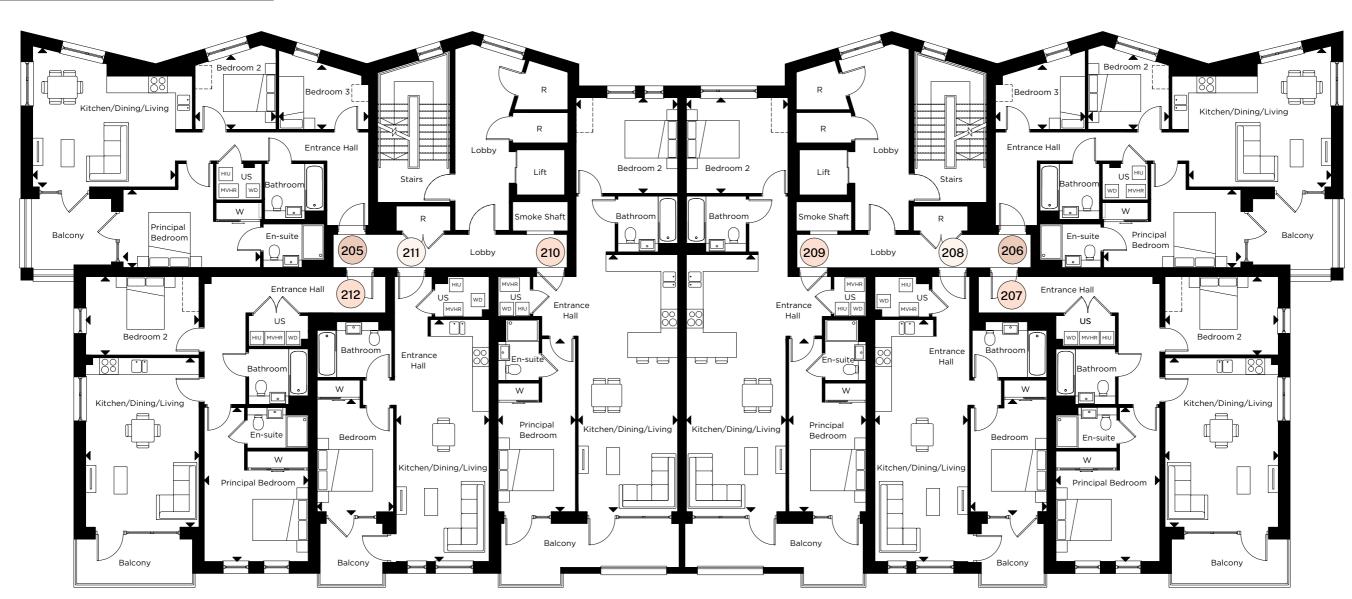

#### SECOND FLOOR

| 205 – 3 BEDROOM APARTMENT |                   |               |
|---------------------------|-------------------|---------------|
| Kitchen/Dining/Living     | 4.55m x 5.15m     | 14'9" x 16'9" |
| Principal Bedroom         | 2.80m x 4.95m     | 9'2" x 16'2"  |
| Bedroom 2                 | 2.55m x 3.20m     | 8'4" x 10'5"  |
| Bedroom 3                 | 2.65m x 2.90m     | 8'7" x 9'5"   |
| Deditorii                 | 2.00111 \ 2.90111 | 01 833        |

| 206 – 3 BEDROOM APARTMENT |               |               |
|---------------------------|---------------|---------------|
| Kitchen/Dining/Living     | 4.55m x 5.15m | 14'9" x 16'9" |
| Principal Bedroom         | 2.80m x 4.95m | 9'2" x 16'2"  |
| Bedroom 2                 | 2.55m x 3.20m | 8'4" x 10'5"  |
| Bedroom 3                 | 2.65m x 2.90m | 8'7" x 9'5"   |

| 207 – 2 BEDROOM APARTMENT |               |               |
|---------------------------|---------------|---------------|
| Kitchen/Dining/Living     | 6.10m x 4.05m | 20'0" x 13'3" |
| Principal Bedroom         | 5.55m x 3.75m | 18'2" x 12'3" |
| Bedroom 2                 | 2.85m x 4.05m | 9'4" x 13'3"  |

| 208 – 1 BEDROOM APARTME | N I            |                |
|-------------------------|----------------|----------------|
| Kitchen/Dining/Living   | 8.70m x 3.50m  | 28'5" x 11'5"  |
| Bedroom                 | 4.05m x 2.75m  | 13'3" x 9'0"   |
|                         |                |                |
| 209-2 BEDROOM APARTME   | NT             |                |
| Kitchen/Dining/Living   | 9.25xm x 3.55m | 30'3" x 11'6"  |
| Principal Bedroom       | 6.20m x 2.75m  | 20'3" x 9'0"   |
| Bedroom 2               | 3.45m x 3.65m  | 11'3" x 11'10" |
|                         |                |                |
| 210 - 2 BEDROOM APARTME | NT             |                |
| Kitchen/Dining/Living   | 9.25xm x 3.55m | 30'3" x 11'6"  |
| Principal Bedroom       | 6.20m x 2.75m  | 20'3" x 9'0"   |
|                         | 3 45m x 3 65m  | 11'3" x 11'10" |

| 211-1 BEDROOM APARTMEN                            | T                              |                                |
|---------------------------------------------------|--------------------------------|--------------------------------|
| Kitchen/Dining/Living                             | 8.70m x 3.50m                  | 28'5" x 11'5"                  |
| Bedroom                                           | 4.05m x 2.75m                  | 13'3" x 9'0"                   |
|                                                   |                                |                                |
| 212 - 2 BEDROOM APARTMEN                          | NT                             |                                |
|                                                   |                                |                                |
| Kitchen/Dining/Living                             | 6.10m x 4.05m                  | 20'0" x 13'3"                  |
|                                                   | 6.10m x 4.05m<br>5.55m x 3.75m | 20'0" x 13'3"<br>18'2" x 12'3" |
| Kitchen/Dining/Living Principal Bedroom Bedroom 2 |                                |                                |