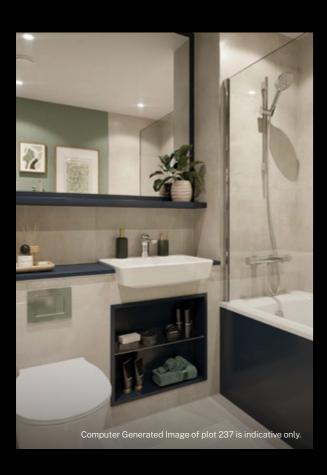

#### En-suites

- · Low profile shower tray with glass shower door
- · Framed feature mirror with shelf to match vanity tops
- Large format wall and floor tiles
- · Heated chrome towel rail

#### Bathroom

- · Bath with shower over and glass screen
- · Feature framed mirror with shelf
- Bath panel to match vanity tops
- · Large format wall and floor tiles
- · Heated chrome towel rail