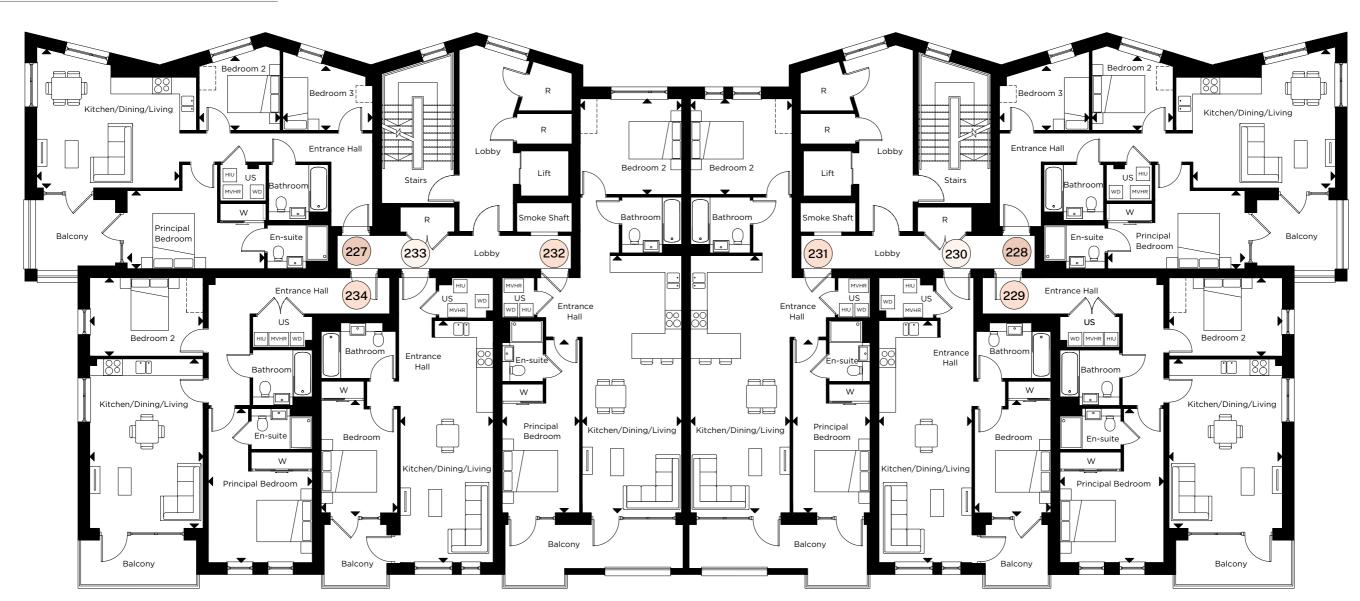

#### FIRST FLOOR

| 4.55m x 5.15m | 14'9" x 16'9"                  |
|---------------|--------------------------------|
| 2.80m x 4.95m | 9'2" x 16'2"                   |
| 2.55m x 3.20m | 8'4" x 10'5"                   |
| 2.65m x 2.90m | 8'7" x 9'5"                    |
|               | 2.80m x 4.95m<br>2.55m x 3.20m |

| 228-3 BEDROOM APARTMENT |               |               |
|-------------------------|---------------|---------------|
| Kitchen/Dining/Living   | 4.55m x 5.15m | 14'9" x 16'9" |
| Principal Bedroom       | 2.80m x 4.95m | 9'2" x 16'2"  |
| Bedroom 2               | 2.55m x 3.20m | 8'4" x 10'5"  |
| Bedroom 3               | 2.65m x 2.90m | 8'7" x 9'5"   |

| 229-2 BEDROOM APARTME | ENT           |               |
|-----------------------|---------------|---------------|
| Kitchen/Dining/Living | 6.10m x 4.05m | 20'0" x 13'3" |
| Principal Bedroom     | 5.55m x 3.75m | 18'2" x 12'3" |
| Bedroom 2             | 2.85m x 4.05m | 9'4" x 13'3"  |

| 230 - 1 BEDROOM APARTMI | ENT            |                |
|-------------------------|----------------|----------------|
| Kitchen/Dining/Living   | 8.70m x 3.50m  | 28'5" x 11'5"  |
| Bedroom                 | 4.05m x 2.75m  | 13'3" x 9'0"   |
|                         |                |                |
| 231-2 BEDROOM APARTMI   | ENT            |                |
| Kitchen/Dining/Living   | 9.25xm x 3.55m | 30'3" x 11'6"  |
| Principal Bedroom       | 6.20m x 2.75m  | 20'3" x 9'0"   |
| Bedroom 2               | 3.45m x 3.65m  | 11'3" x 11'10" |
|                         |                |                |
| 232-2 BEDROOM APARTM    | ENT            |                |
| Kitchen/Dining/Living   | 9.25xm x 3.55m | 30'3" x 11'6"  |
| Principal Bedroom       | 6.20m x 2.75m  | 20'3" x 9'0"   |
| Bedroom 2               | 3.45m x 3.65m  | 11'3" x 11'10" |

| 233-1 BEDROOM APARTM  | ENT               |               |
|-----------------------|-------------------|---------------|
| Kitchen/Dining/Living | 8.70m x 3.50m     | 28'5" x 11'5" |
| Bedroom               | 4.05m x 2.75m     | 13'3" x 9'0"  |
|                       |                   |               |
| 234-2 BEDROOM APARTM  | IENT              |               |
| Kitchen/Dining/Living | 6.10m x 4.05m     | 20'0" x 13'3" |
| Principal Bedroom     | 5.55m x 3.75m     | 18'2" x 12'3" |
| Bedroom 2             | 2.85m x 4.05m     | 9'4" x 13'3"  |
|                       | 2.00111 X 4.00111 | 0 1 1 10 0    |