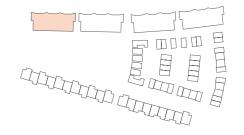

| 4.05m x 2.75m                  | 13'3" x 9'0"                   |
|                                                   |                                |                                |
| 212 - 2 BEDROOM APARTMEN                          | NT                             |                                |
|                                                   |                                |                                |
| Kitchen/Dining/Living                             | 6.10m x 4.05m                  | 20'0" x 13'3"                  |
|                                                   | 6.10m x 4.05m<br>5.55m x 3.75m | 20'0" x 13'3"<br>18'2" x 12'3" |
| Kitchen/Dining/Living Principal Bedroom Bedroom 2 |                                |                                |









#### THIRD FLOOR

| 213 – 2 BEDROOM APARTMENT |               |               |
|---------------------------|---------------|---------------|
| Kitchen/Dining/Living     | 5.05m x 5.75m | 16'6" x 18'9" |
| Principal Bedroom         | 5.65m x 2.80m | 18'5" x 2'2"  |
| Bedroom 2                 | 2.85m x 4.10m | 9'4" x 13'5"  |
|                           |               |               |
| 214 – 2 BEDROOM APARTMENT |               |               |

5.05m x 5.75m

5.65m x 2.80m

2.85m x 4.10m

16'6" x 18'9"

18'5" x 2'2"

9'4" x 13'5"

Kitchen/Dining/Living

Principal Bedroom

Bedroom 2

| 215 - 3 BEDROOM APARTM | ENT           |                |
|------------------------|---------------|----------------|
| Kitchen/Dining/Living  | 5.60m x 7.95m | 18'4" x 26'1"  |
| Principal Bedroo