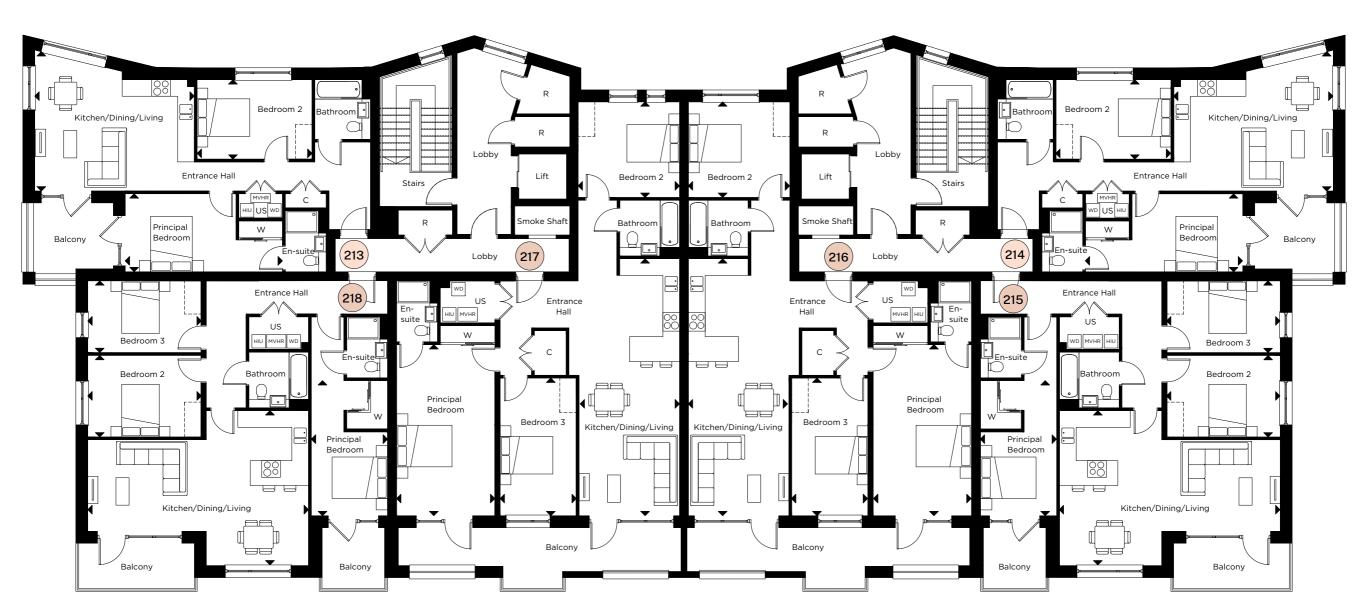

#### THIRD FLOOR

| 213 – 2 BEDROOM APARTMENT |               |               |
|---------------------------|---------------|---------------|
| Kitchen/Dining/Living     | 5.05m x 5.75m | 16'6" x 18'9" |
| Principal Bedroom         | 5.65m x 2.80m | 18'5" x 2'2"  |
| Bedroom 2                 | 2.85m x 4.10m | 9'4" x 13'5"  |
|                           |               |               |
| 214 – 2 BEDROOM APARTMENT |               |               |

5.05m x 5.75m

5.65m x 2.80m

2.85m x 4.10m

16'6" x 18'9"

18'5" x 2'2"

9'4" x 13'5"

Kitchen/Dining/Living

Principal Bedroom

Bedroom 2

| 215 - 3 BEDROOM APARTM | ENT           |                |
|------------------------|---------------|----------------|
| Kitchen/Dining/Living  | 5.60m x 7.95m | 18'4" x 26'1"  |
| Principal Bedroom      | 4.85m x 2.75m | 15'9" x 9'0"   |
| Bedroom 2              | 2.95m x 4.05m | 9'7" x 13'3"   |
| Bedroom 3              | 2.60m x 4.05m | 8'5" x 13'3"   |
|                        |               |                |
| 216 - 3 BEDROOM APARTM | ENT           |                |
| Kitchen/Dining/Living  | 9.25m x 3.60m | 30'3" x 11'8"  |
| Principal Bedroom      | 6.15m x 3.55m | 20'2" x 11'6"  |
| Bedroom 2              | 3.45m x 3.65m | 11'3" x 11'10" |
| Podroom 2              | 4.0Em v 2.7Em | 1610" v 010"   |

| : 14 1 |               |                |
|--------|---------------|----------------|
|        | 5.60m x 7.95m | 18'4" x 26'1"  |
|        | 4.85m x 2.75m | 15'9" x 9'0"   |
|        | 2.95m x 4.05m | 9'7" x 13'3"   |
|        | 2.60m x 4.05m | 8'5" x 13'3"   |
|        |               |                |
| NT     |               |                |
|        | 9.25m x 3.60m | 30'3" x 11'8"  |
|        | 6.15m x 3.55m | 20'2" x 11'6"  |
|        | 3.45m x 3.65m | 11'3" x 11'10" |
|        | 4.95m x 2.75m | 16'2" x 9'0"   |

| 218 - 3 BEDROOM APARTME | NT            |               |
|-------------------------|---------------|---------------|
| Kitchen/Dining/Living   | 5.60m x 7.95m | 18'4" x 26'1" |
| Principal Bedroom       | 4.85m x 2.75m | 15'9" x 9'0"  |
| Bedroom 2               | 2.95m x 4.05m | 9'7" x 13'3"  |
| Bedroom 3               | 2.60m x 4.05m | 8'5" x 13'3"  |