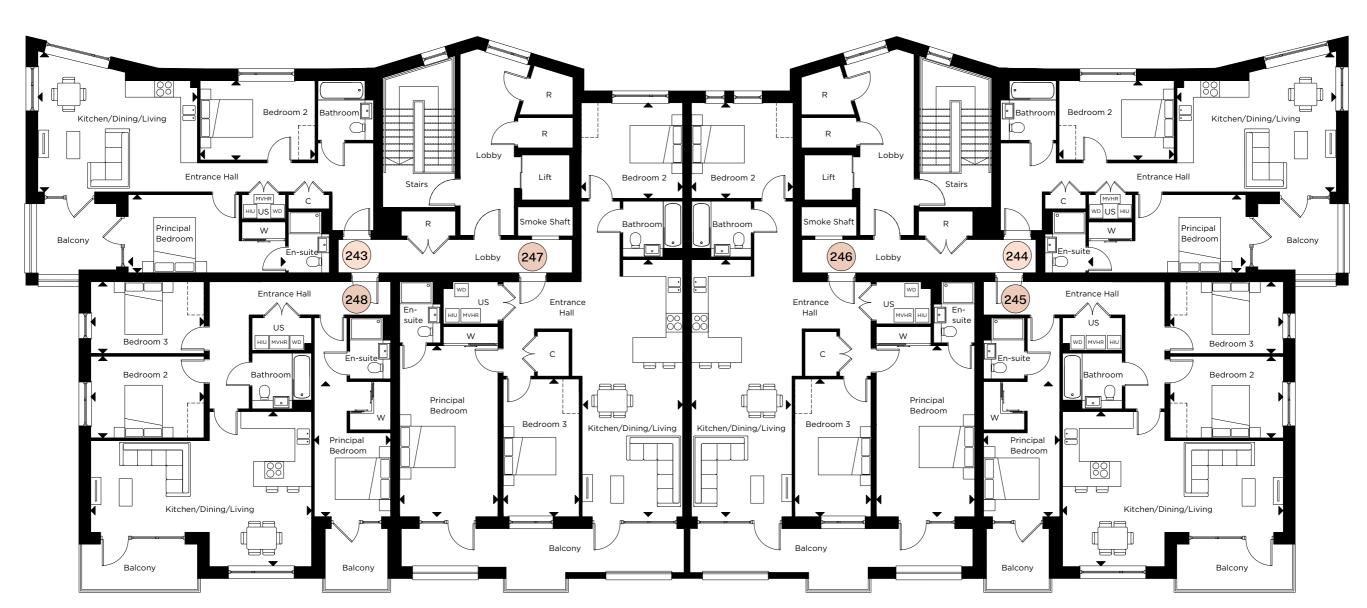

#### THIRD FLOOR

| 243-2 BEDROOM APARTMENT   |               |               |
|---------------------------|---------------|---------------|
| Kitchen/Dining/Living     | 5.05m x 5.75m | 16'6" x 18'9" |
| Principal Bedroom         | 5.65m x 2.80m | 18'5" x 2'2"  |
| Bedroom 2                 | 2.85m x 4.10m | 9'4" x 13'5"  |
|                           |               |               |
| 244 – 2 BEDROOM APARTMENT |               |               |

5.05m x 5.75m

5.65m x 2.80m

2.85m x 4.10m

16'6" x 18'9"

18'5" x 2'2"

9'4" x 13'5"

Kitchen/Dining/Living

Principal Bedroom

Bedroom 2

| 245 – 3 BEDROOM APARTMENT |               |                |
|---------------------------|---------------|----------------|
| Kitchen/Dining/Living     | 5.60m x 7.95m | 18'4" x 26'1"  |
| Principal Bedroom         | 4.85m x 2.75m | 15'9" x 9'0"   |
| Bedroom 2                 | 2.95m x 4.05m | 9'7" x 13'3"   |
| Bedroom 3                 | 2.60m x 4.05m | 8'5" x 13'3"   |
|                           |               |                |
| 246 - 3 BEDROOM APARTMENT |               |                |
| Kitchen/Dining/Living     | 9.25m x 3.60m | 30'3" x 11'8"  |
| Principal Bedroom         | 6.15m x 3.55m | 20'2" x 11'6"  |
| Bedroom 2                 | 3.45m x 3.65m | 11'3" x 11'10" |
| Bedroom 3                 | 4.95m x 2.75m | 16'2" x 9'0"   |

| 247 - 3 BEDROOM APARTMEI | NT            |                |
|--------------------------|---------------|----------------|
| Kitchen/Dining/Living    | 9.25m x 3.60m | 30'3" x 11'8"  |
| Principal Bedroom        | 6.15m x 3.55m | 20'2" x 11'6"  |
| Bedroom 2                | 3.45m x 3.65m | 11'3" x 11'10" |
| Bedroom 3                | 4.95m x 2.75m | 16'2" x 9'0"   |

| 248 - 3 BEDROOM APARTM | ENT           |               |
|------------------------|---------------|---------------|
| Kitchen/Dining/Living  | 5.60m x 7.95m | 18'4" x 26'1" |
| Principal Bedroom      | 4.85m x 2.75m | 15'9" x 9'0"  |
| Bedroom 2              | 2.95m x 4.05m | 9'7" x 13'3"  |
| Bedroom 3              | 2.60m x 4.05m | 8'5" x 13'3"  |