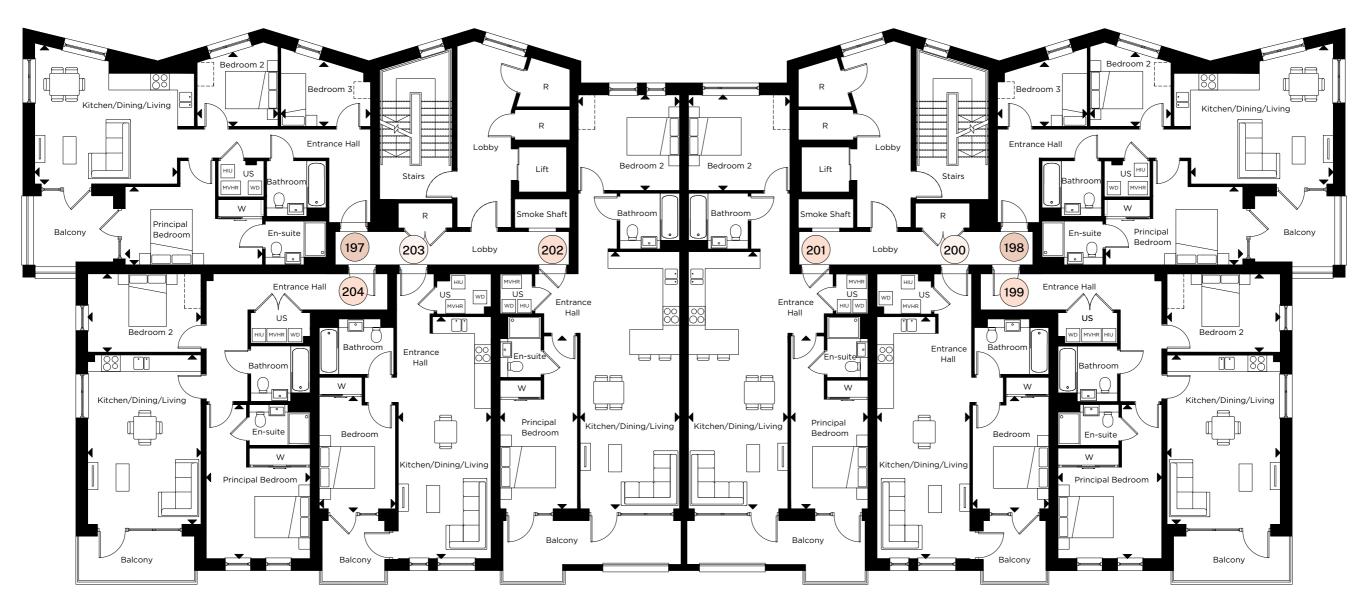

#### FIRST FLOOR

| 197 – 3 BEDROOM APARTMENT |               |               |
|---------------------------|---------------|---------------|
| Kitchen/Dining/Living     | 4.55m x 5.15m | 14'9" x 16'9" |
| Principal Bedroom         | 2.80m x 4.95m | 9'2" x 16'2"  |
| Bedroom 2                 | 2.55m x 3.20m | 8'4" x 10'5"  |
| Bedroom 3                 | 2.65m x 2.90m | 8'7" x 9'5"   |
|                           |               |               |

| 198-3 BEDROOM APARTMENT |               |               |
|-------------------------|---------------|---------------|
| Kitchen/Dining/Living   | 4.55m x 5.15m | 14'9" x 16'9" |
| Principal Bedroom       | 2.80m x 4.95m | 9'2" x 16'2"  |
| Bedroom 2               | 2.55m x 3.20m | 8'4" x 10'5"  |
| Bedroom 3               | 2.65m x 2.90m | 8'7" x 9'5"   |

| 199-2 BEDROOM APARTME | ENT           |               |
|-----------------------|---------------|---------------|
| Kitchen/Dining/Living | 6.10m x 4.05m | 20'0" x 13'3" |
| Principal Bedroom     | 5.55m x 3.75m | 18'2" x 12'3" |
| Bedroom 2             | 2.85m x 4.05m | 9'4" x 13'3"  |

| 200 - 1 BEDROOM APARTMENT |                |                |
|---------------------------|----------------|----------------|
| Kitchen/Dining/Living     | 8.70m x 3.50m  | 28'5" x 11'5"  |
| Bedroom                   | 4.05m x 2.75m  | 13'3" x 9'0"   |
|                           |                |                |
| 201 – 2 BEDROOM APARTMENT |                |                |
| Kitchen/Dining/Living     | 9.25xm x 3.55m | 30'3" x 11'6"  |
| Principal Bedroom         | 6.20m x 2.75m  | 20'3" x 9'0"   |
| Bedroom 2                 | 3.45m x 3.65m  | 11'3" x 11'10" |
|                           |                |                |
| 202 - 2 BEDROOM APARTMENT | •              |                |
| Kitchen/Dining/Living     | 9.25xm x 3.55m | 30'3" x 11'6"  |
| Principal Bedroom         | 6.20m x 2.75m  | 20'3" x 9'0"   |
| Bedroom 2                 | 3.45m x 3.65m  | 11'3" x 11'10" |
|                           |                |                |

| 8.70m x 3.50m | 28'5" x 11'5"                  |
|---------------|--------------------------------|
|               | 200 // 110                     |
| 4.05m x 2.75m | 13'3" x 9'0"                   |
|               |                                |
| т             |                                |
| 6.10m x 4.05m | 20'0" x 13'3"                  |
| 5.55m x 3.75m | 18'2" x 12'3"                  |
| 2.85m x 4.05m | 9'4" x 13'3"                   |
|               | 6.10m x 4.05m<br>5.55m x 3.75m |