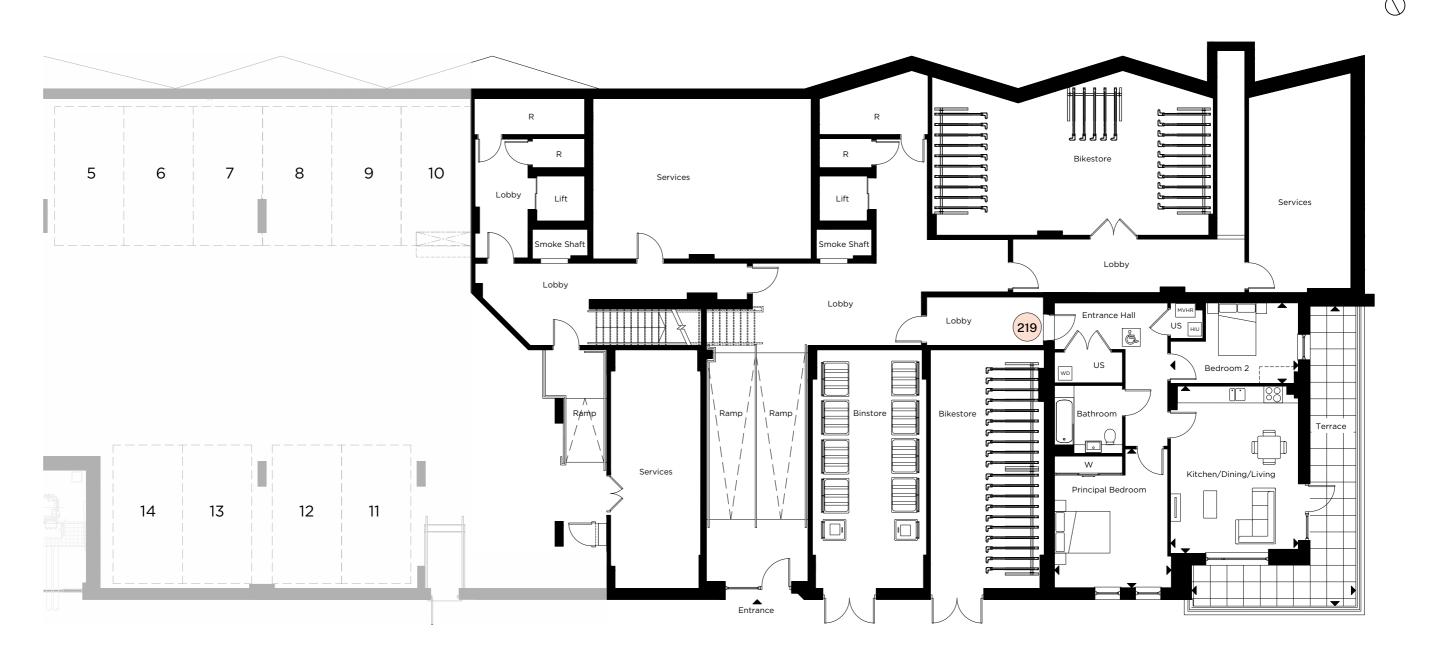

#### LOWER GROUND

| 219 – 2 BEDROOM APARTMENT |                |               |
|---------------------------|----------------|---------------|
| Kitchen/Dining/Living     | 4.65m x 6.00m  | 15'2" x 19'6" |
| Principal Bedroom         | 4.35m x 3.25m  | 14'2" x 10'6" |
| Bedroom 2                 | 4.60m x 2.90m  | 15'0" x 9'5"  |
| Terrace                   | 10.85m x 5.95m | 35'5" x 19'5" |