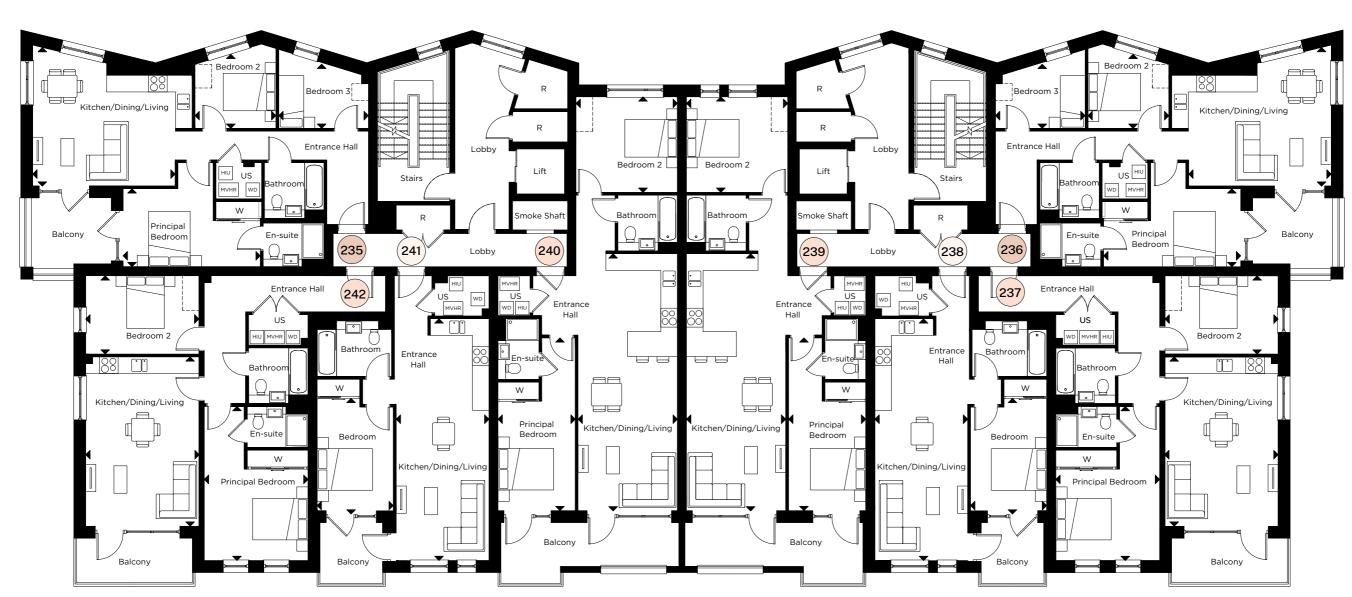

#### SECOND FLOOR

| 235 – 3 BEDROOM APARTMENT | Г             |               |
|---------------------------|---------------|---------------|
| Kitchen/Dining/Living     | 4.55m x 5.15m | 14'9" x 16'9" |
| Principal Bedroom         | 2.80m x 4.95m | 9'2" x 16'2"  |
| Bedroom 2                 | 2.55m x 3.20m | 8'4" x 10'5"  |
| Bedroom 3                 | 2.65m x 2.90m | 8'7" x 9'5"   |

| 236-3 BEDROOM APARTMENT |               |               |
|-------------------------|---------------|---------------|
| Kitchen/Dining/Living   | 4.55m x 5.15m | 14'9" x 16'9" |
| Principal Bedroom       | 2.80m x 4.95m | 9'2" x 16'2"  |
| Bedroom 2               | 2.55m x 3.20m | 8'4" x 10'5"  |
| Bedroom 3               | 2.65m x 2.90m | 8'7" x 9'5"   |

| 237 – 2 BEDROOM APARTMENT |               |               |
|---------------------------|---------------|---------------|
| Kitchen/Dining/Living     | 6.10m x 4.05m | 20'0" x 13'3" |
| Principal Bedroom         | 5.55m x 3.75m | 18'2" x 12'3" |
| Bedroom 2                 | 2.85m x 4.05m | 9'4" x 13'3"  |

| 238 – 1 BEDROOM APARTME | NT             |                |
|-------------------------|----------------|----------------|
| Kitchen/Dining/Living   | 8.70m x 3.50m  | 28'5" x 11'5"  |
| Bedroom                 | 4.05m x 2.75m  | 13'3" x 9'0"   |
|                         |                |                |
| 239 - 2 BEDROOM APARTME | ENT            |                |
| Kitchen/Dining/Living   | 9.25xm x 3.55m | 30'3" x 11'6"  |
| Principal Bedroom       | 6.20m x 2.75m  | 20'3" x 9'0"   |
| Bedroom 2               | 3.45m x 3.65m  | 11'3" x 11'10" |
|                         |                |                |
| 240 - 2 BEDROOM APARTME | ENT            |                |
| Kitchen/Dining/Living   | 9.25xm x 3.55m | 30'3" x 11'6"  |
| Principal Bedroom       | 6.20m x 2.75m  | 20'3" x 9'0"   |
| Bedroom 2               | 3 45m x 3 65m  | 11'3" x 11'10" |

| 241-1 BEDROOM APARTMEN                           | NT               |                                |
|--------------------------------------------------|------------------|--------------------------------|
| Kitchen/Dining/Living                            | 8.70m x 3.50m    | 28'5" x 11'5"                  |
| Bedroom                                          | 4.05m x 2.75m    | 13'3" x 9'0"                   |
|                                                  |                  |                                |
|                                                  |                  |                                |
| 242 - 2 BEDROOM APARTME                          | NT               |                                |
| 242 – 2 BEDROOM APARTME<br>Kitchen/Dining/Living | NT 6.10m x 4.05m | 20'0" x 13'3"                  |
|                                                  |                  | 20'0" x 13'3"<br>18'2" x 12'3" |