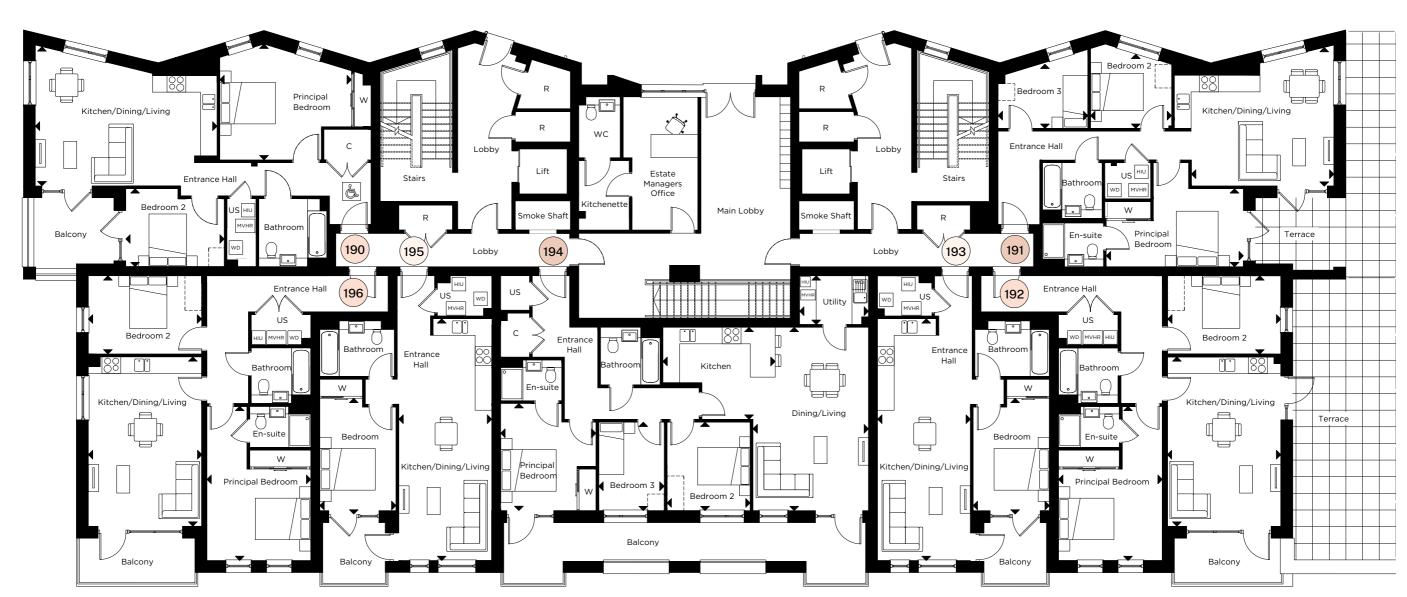

#### **GROUND FLOOR**

| 190 – 2 BEDROOM APARTMENT |               |               |
|---------------------------|---------------|---------------|
| Kitchen/Dining/Living     | 5.05m x 6.50m | 16'6" x 21'3" |
| Principal Bedroom         | 4.15m x 4.75m | 13'6" x 15'6" |
| Bedroom 2                 | 2.80m x 3.55m | 9'2" x 11'6"  |
|                           |               |               |
| 101 O DEDDOOM ADADTMENT   |               |               |

| 14'9" x 16'9" |
|---------------|
|               |
| 9'2" x 16'2"  |
| 8'4" x 10'5"  |
| 8'7" x 9'5"   |
|               |

| 100 0 0 0 0 0 0 0 1 1 0 1 0 0 1 1 1 1 1 | _             |               |
|-----------------------------------------|---------------|---------------|
| 192 – 2 BEDROOM APARTMENT               |               |               |
| Kitchen/Dining/Living                   | 6.10m x 4.05m | 20'0" x 13'3" |
| Principal Bedroom                       | 5.55m x 3.75m | 18'2" x 12'3" |
| Bedroom 2                               | 2.85m x 4.05m | 9'4" x 13'3"  |

| 193 – 1 BEDROOM APARTMENT |               |               |
|---------------------------|---------------|---------------|
| Kitchen/Dining/Living     | 8.70m x 3.50m | 28'6" x 11'5" |
| Bedroom                   | 4.05m x 2.75m | 13'3" x 9'0"  |
|                           |               |               |
| 194 – 3 BEDROOM APARTMENT |               |               |
| Kitchen                   | 3.30m x 4.05m | 10'8" x 13'3" |
| Dining/Living             | 6.60m x 4.15m | 21'7" x 13'6" |
| Utility                   | 1.75m x 2.45m | 5'7" x 8'0"   |
| Principal Bedroom         | 3.85m x 3.40m | 12'6" x 11'2" |
| Bedroom 2                 | 3.20m x 3.00m | 10'5" x 7'7"  |
| Bedroom 3                 | 3.20m x 2.35m | 10'5" x 9'8"  |

| Kitchen/Dining/Living                                                   | 8.70m x 3.50m | 28'6" x 11'5"                  |
|-------------------------------------------------------------------------|---------------|--------------------------------|
| Bedroom                                                                 | 4.05m x 2.75m | 13'3" x 9'0"                   |
|                                                                         |               |                                |
|                                                                         |               |                                |
| 196 - 2 BEDROOM APARTMENT                                               | -             |                                |
| 196 – 2 BEDROOM APARTMENT<br>Kitchen/Dining/Living                      | 6.10m x 4.05m | 20'0" x 13'3"                  |
| 196 - 2 BEDROOM APARTMENT<br>Kitchen/Dining/Living<br>Principal Bedroom |               | 20'0" x 13'3"<br>18'2" x 12'3" |