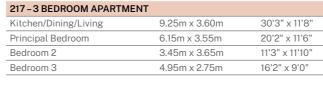

| : 14 1 |               |                |
|--------|---------------|----------------|
|        | 5.60m x 7.95m | 18'4" x 26'1"  |
|        | 4.85m x 2.75m | 15'9" x 9'0"   |
|        | 2.95m x 4.05m | 9'7" x 13'3"   |
|        | 2.60m x 4.05m | 8'5" x 13'3"   |
|        |               |                |
| NT     |               |                |
|        | 9.25m x 3.60m | 30'3" x 11'8"  |
|        | 6.15m x 3.55m | 20'2" x 11'6"  |
|        | 3.45m x 3.65m | 11'3" x 11'10" |
|        | 4.95m x 2.75m | 16'2" x 9'0"   |

| 218 - 3 BEDROOM APARTME | NT            |               |
|-------------------------|---------------|---------------|
| Kitchen/Dining/Living   | 5.60m x 7.95m | 18'4" x 26'1" |
| Principal Bedroom       | 4.85m x 2.75m | 15'9" x 9'0"  |
| Bedroom 2               | 2.95m x 4.05m | 9'7" x 13'3"  |
| Bedroom 3               | 2.60m x 4.05m | 8'5" x 13'3"  |