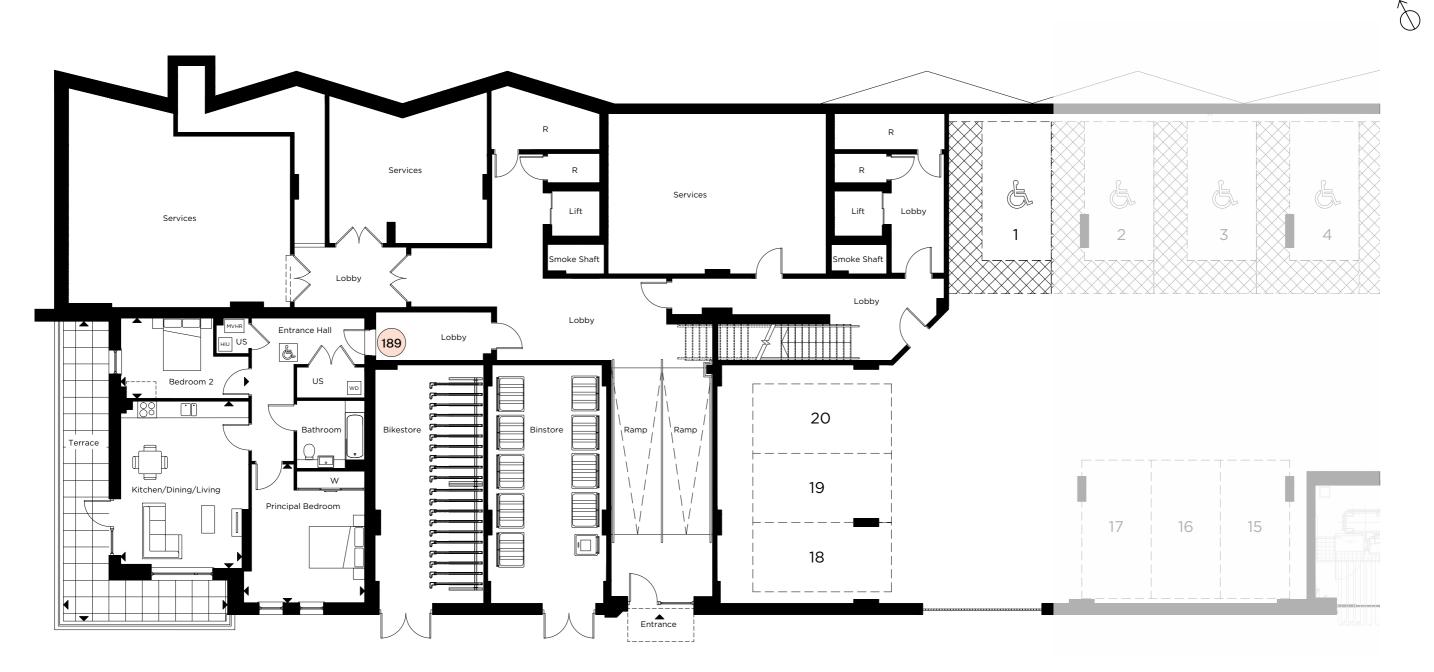

#### LOWER GROUND

| 189 – 2 BEDROOM APARTMEN | Т              |               |
|--------------------------|----------------|---------------|
| Kitchen/Dining/Living    | 4.65m x 6.00m  | 15'2" x 19'6" |
| Principal Bedroom        | 4.35m x 3.25m  | 14'2" x 10'6" |
| Bedroom 2                | 4.60m x 2.90m  | 15'0" x 9'5"  |
| Terrace                  | 10.85m x 5.95m | 35'5" x 19'5" |