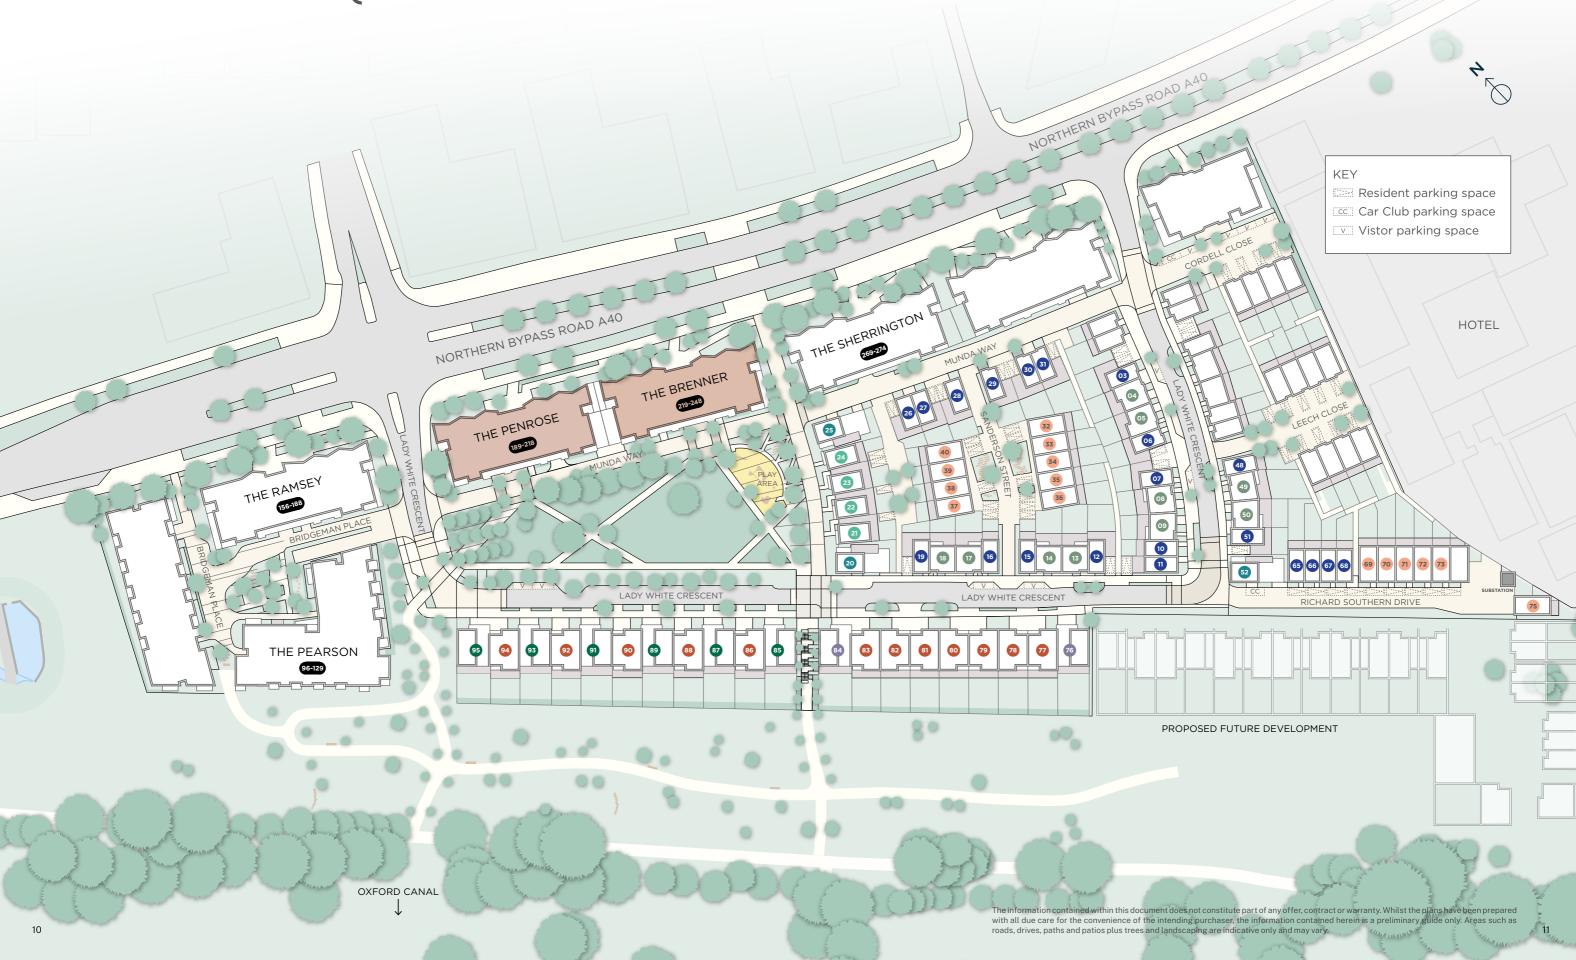

Company has been formed at Canalside Quarter and will be responsible for the management and maintenance of the shared services and communal areas of the development. This includes the internal commons parts of the apartment blocks, green open spaces, play areas, un-adopted estate roads and footpaths. All homeowners will automatically be made members of the Management Company when they purchase a home at Canalside Quarter.

A managing agent has been appointed on behalf of the Management Company and will take on the day to day management and maintenance responsibilities. All homeowners will be required to pay a contribution towards the maintenance of the development, which will be collected by the managing agent in the form of an annual service charge.





# Siteplan at Canalside Quarter





#### LOWER GROUND

| 189 – 2 BEDROOM APARTMEN | Т              |               |
|--------------------------|----------------|---------------|
| Kitchen/Dining/Living    | 4.65m x 6.00m  | 15'2" x 19'6" |
| Principal Bedroom        | 4.35m x 3.25m  | 14'2" x 10'6" |
| Bedroom 2                | 4.60m x 2.90m  | 15'0" x 9'5"  |
| Terrace                  | 10.85m x 5.95m | 35'5" x 19'5" |





#### **GROUND FLOOR**

| 190 – 2 BEDROOM APARTMENT |               |               |
|---------------------------|---------------|---------------|
| Kitchen/Dining/Living     | 5.05m x 6.50m | 16'6" x 21'3" |
| Principal Bedroom         | 4.15m x 4.75m | 13'6" x 15'6" |
| Bedroom 2                 | 2.80m x 3.55m | 9'2" x 11'6"  |
|                           |               |               |
| 101