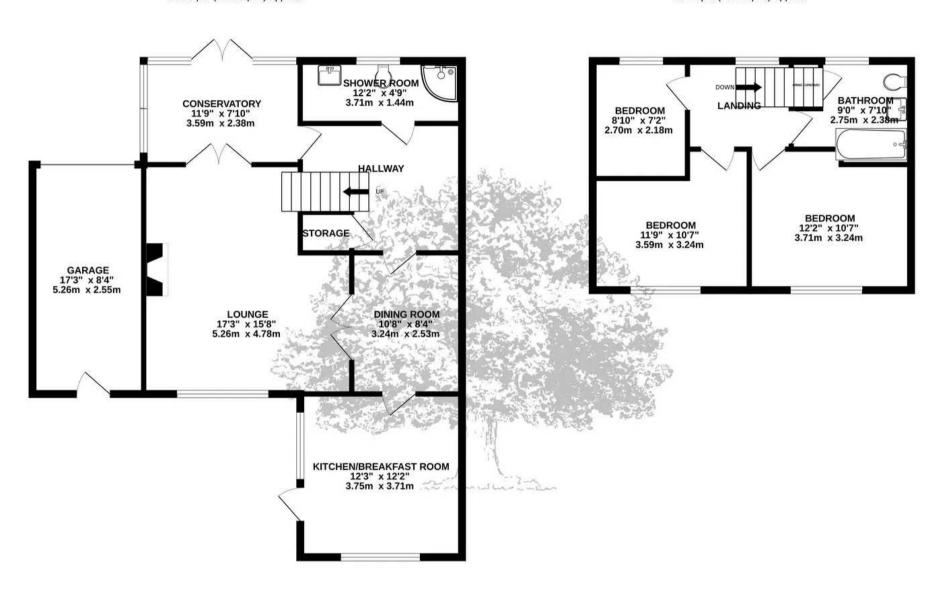

#### Living

Good size lounge with functional fireplace. Separate dining room and conservatory. Kitchen large enough for table with access to rear garden.

#### Sleeping

3 Bedrooms and a bathroom at first floor level with a further shower room to the ground floor.

#### Outside

Gardens front and rear with lawns and patios.

#### TOTAL FLOOR AREA: 1303 sq.ft. (121.0 sq.m.) approx.

Whilst every attempt has been made to ensure the accuracy of the floorplan contained here, measurements of doors, windows, rooms and any other items are approximate and no responsibility is taken for any error, omission or mis-statement. This plan is for illustrative purposes only and should be used as such by any prospective purchaser. The services, systems and appliances shown have not been tested and no guarantee as to their operability or efficiency can be given.