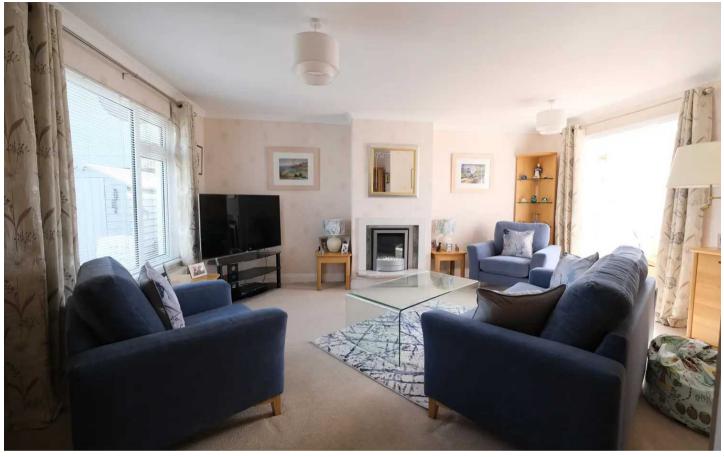

#### Living

Good size lounge with functional fireplace. Separate dining room and conservatory. Kitchen large enough for table with access to rear garden.