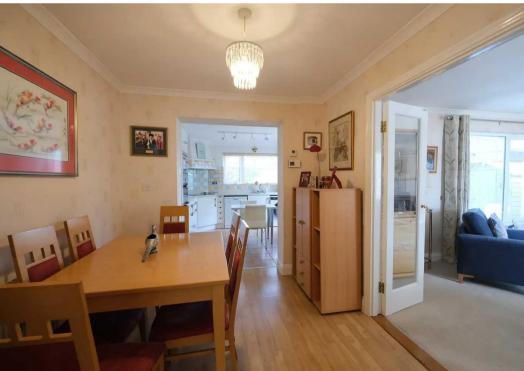

#### Living

Good size lounge with functional fireplace. Separate dining room and conservatory. Kitchen large enough for table with access to rear garden.