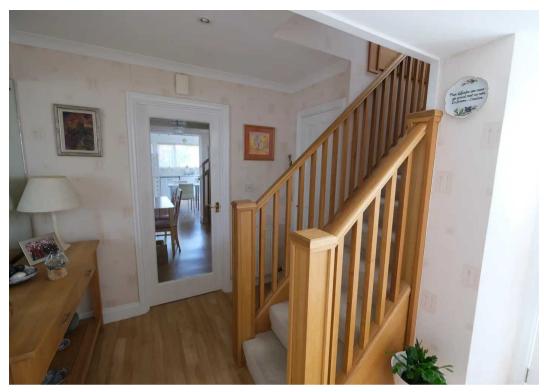

#### Living

Good size lounge with functional fireplace. Separate dining room and conservatory. Kitchen large enough for table with access to rear garden.

#### Sleeping

3 Bedrooms and a bathroom at first floor level with a further shower room to the ground floor.