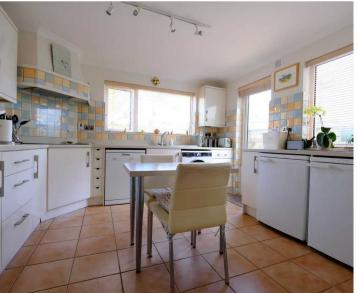

The current owner has extended and improved over the years with the addition of a live in kitchen, a conservatory, and a ground floor shower room. A new electric boiler was fitted just a couple of years ago ensuring many more years of low maintenance.

#### Living

Good size lounge with functional fireplace. Separate dining room and conservatory. Kitchen large enough for table with access to rear garden.