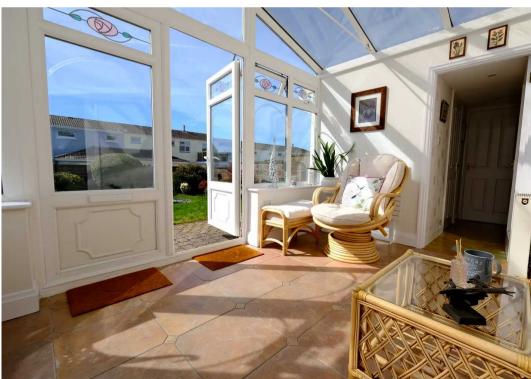

The current owner has extended and improved over the years with the addition of a live in kitchen, a conservatory, and a ground floor shower room. A new electric boiler was fitted just a couple of years ago ensuring many more years of low maintenance.

#### Living

Good size lounge with functional fireplace. Separate dining room and conservatory. Kitchen large enough for table with access to rear garden.