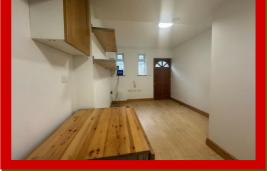

With double glazed windows throughout, residents can enjoy a peaceful atmosphere while minimizing outside disturbances. The studio is adorned with laminate flooring, adding a touch of elegance to the space.