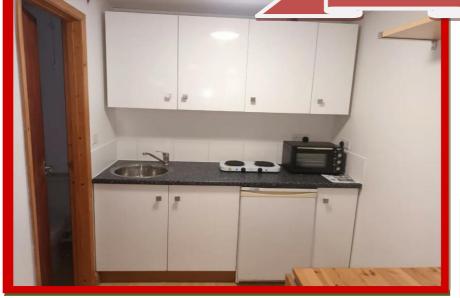

Step into the inviting open-plan living area, offering a comfortable space for relaxation and dining. The compact kitchenette features essential appliances, making meal preparation a breeze.

Adjacent to the main living area is a private bathroom, complete with modern fixtures and a refreshing shower, ensuring convenience and comfort.