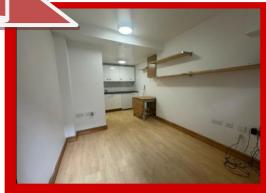

Step into the inviting open-plan living area, offering a comfortable space for relaxation and dining. The compact kitchenette features essential appliances, making meal preparation a breeze.

Adjacent to the main living area is a private bathroom, complete with modern fixtures and a refreshing shower, ensuring convenience and comfort.

With double glazed windows throughout, residents can enjoy a peaceful atmosphere while minimizing outside disturbances. The studio is adorned with laminate flooring, adding a touch of elegance to the space.