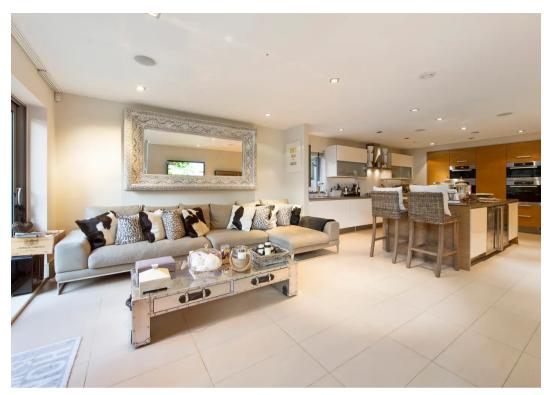

Stairs lead to the lower ground floor and the impressive kitchen/breakfast room. From here you enter the atrium providing an abundance of natural light with full height concertina doors which open out onto the garden. The spacious dining room features bespoke lighting. A cinema and games room, utility room, plant room, further WC with shower can also be found on this floor.