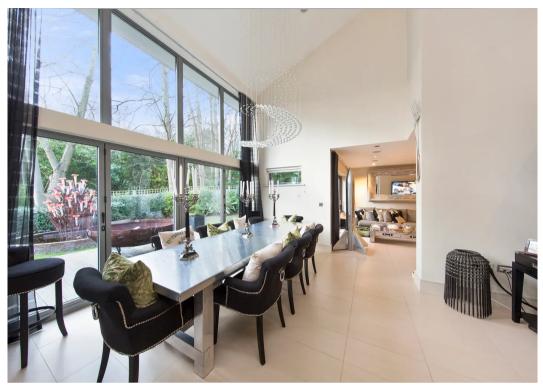

Stairs lead to the lower ground floor and the impressive kitchen/breakfast room. From here you enter the atrium providing an abundance of natural light with full height concertina doors which open out onto the garden. The spacious dining room features bespoke lighting. A cinema and games room, utility room, plant room, further WC with shower can also be found on this floor.