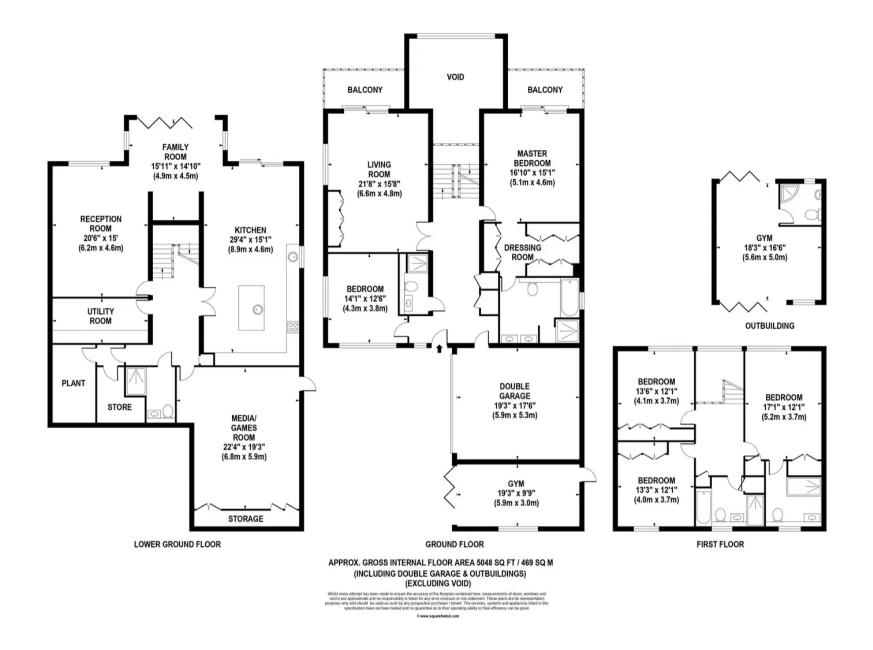

## The Laurels, 3 Woodland Drive, Sandy Lane, Cobham. KT11

The Laurels is a luxurious contemporary home designed for modern living and entertaining.

From the spacious and bright hallway is access to the living room, study, WC and the main bedroom with en-suite and dressing room. Both the living room and the main bedroom have a balcony overlooking the rear garden and woodland beyond. There's a well equipped gym in a bright extension off the garage with bi-folding doors.

Stairs lead to the lower ground floor and the impressive kitchen/breakfast room. From here you enter the atrium providing an abundance of natural light with full height concertina doors which open out onto the garden. The spacious dining room features bespoke lighting. A cinema and games room, utility room, plant room, further WC with shower can also be found on this floor.

On the first floor are three further bedrooms, one of which is en-suite, and a family bathroom.

Outside is a landscaped garden with fully equipped outdoor kitchen, garden studio, hot tub and sauna surrounded by a variety of mature shrubs and plants making this a very secluded area.