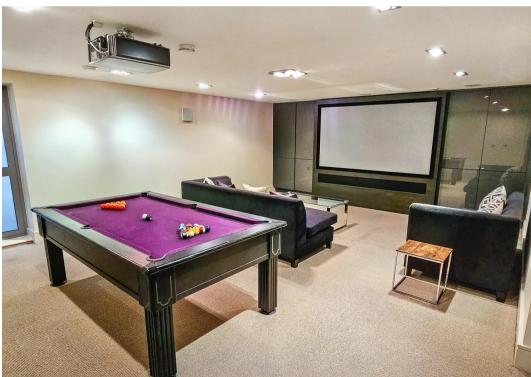

Stairs lead to the lower ground floor and the impressive kitchen/breakfast room. From here you enter the atrium providing an abundance of natural light with full height concertina doors which open out onto the garden. The spacious dining room features bespoke lighting. A cinema and games room, utility room, plant room, further WC with shower can also be found on this floor.