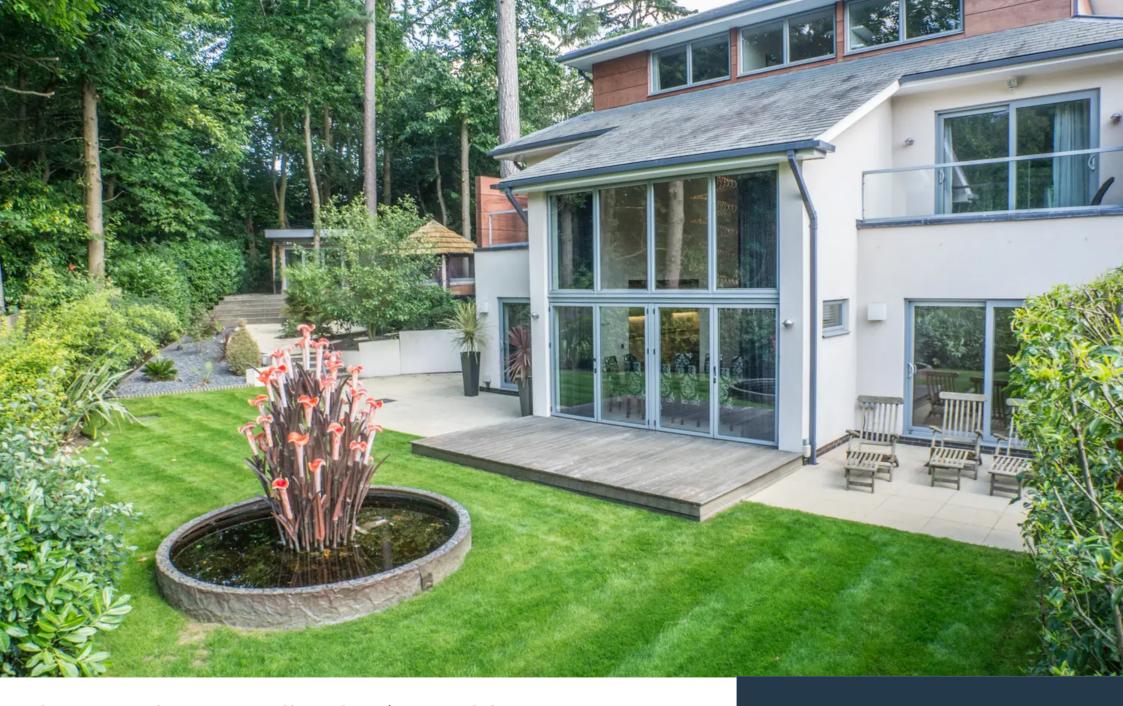

## The Laurels, 3 Woodland Drive, Sandy Lane, Cobham. KT11

The Laurels is a luxurious contemporary home designed for modern living and entertaining.

From the spacious and bright hallway is access to the living room, study, WC and the main bedroom with en-suite and dressing room. Both the living room and the main bedroom have a balcony overlooking the rear garden and woodland beyond. There's a well equipped gym in a bright extension off the garage with bi-folding doors.

Stairs lead to the lower ground floor and the impressive kitchen/breakfast room. From here you enter the atrium providing an abundance of natural light with full height concertina doors which open out onto the garden. The spacious dining room features bespoke lighting. A cinema and games room, utility room, plant room, further WC with shower can also be found on this floor.

On the first floor are three further bedrooms, one of which is en-suite, and a family bathroom.

Outside is a landscaped garden with fully equipped outdoor kitchen, garden studio, hot tub and sauna surrounded by a variety of mature shrubs and plants making this a very secluded area.