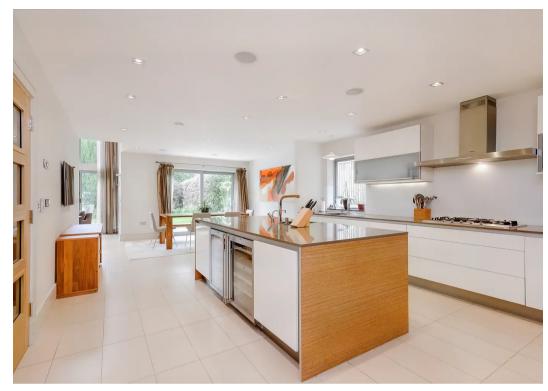

Stairs lead to the lower ground floor and the impressive kitchen/breakfast room. From here you enter the atrium providing an abundance of natural light with full height concertina doors which open out onto the garden. The spacious dining room features bespoke lighting. A cinema and games room, utility room, plant room, further WC with shower can also be found on this floor.