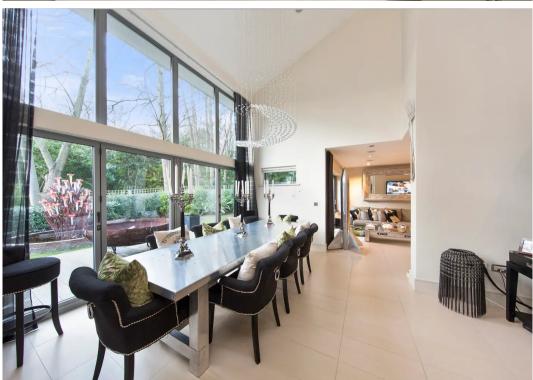

Stairs lead to the lower ground floor and the impressive kitchen/breakfast room. From here you enter the atrium providing an abundance of natural light with full height concertina doors which open out onto the garden. The spacious dining room features bespoke lighting. A cinema and games room, utility room, plant room, further WC with shower can also be found on this floor.