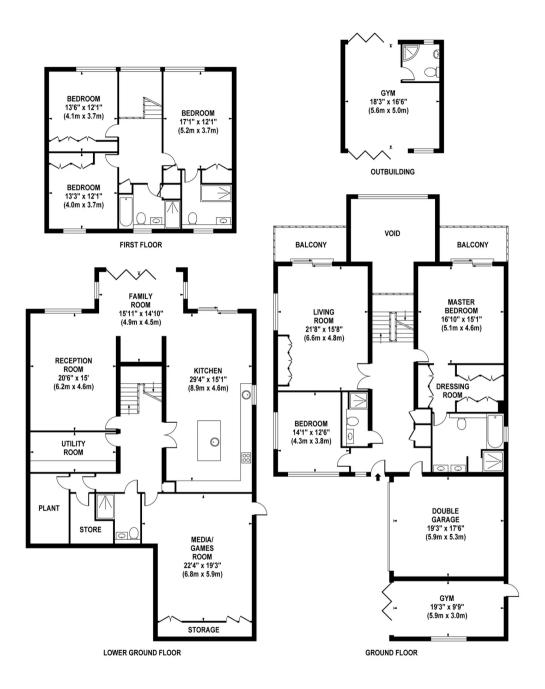

## APPROX. GROSS INTERNAL FLOOR AREA 5048 SQ FT / 469 SQ M (INCLUDING DOUBLE GARAGE & OUTBUILDINGS) (EXCLUDING VOID)

Whilst every attempt has been made to ensure the accuracy of the footplan contained here, measurements of doors, windows and comes are approximate and no responsibility is taken for any error crisison or min-statement. These plans are for ingresentation purposes only and other bits or best as to they appropriet provised in their statement. The services, specification have not been tested and no guarantees as to their operating about or their efficiency can be given.