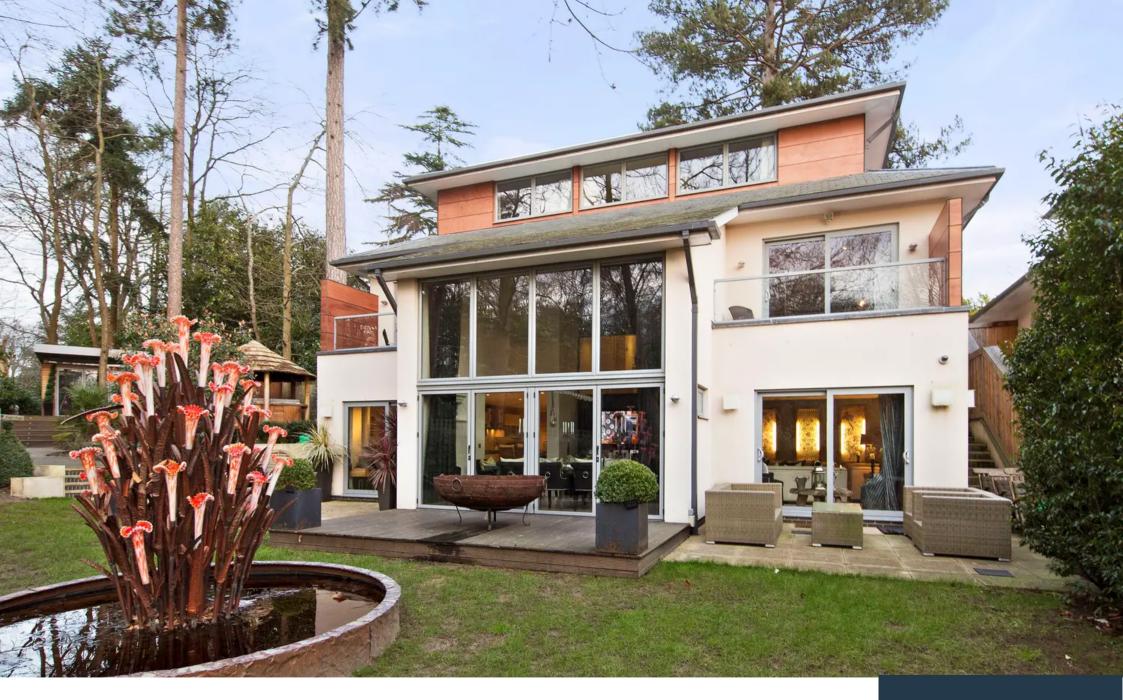

## The Laurels, 3 Woodland Drive, Cobham. KT11 2GN

The Laurels is a luxurious contemporary home designed for modern living and entertaining.

From the spacious and bright hallway is access to the living room, study, WC and the main bedroom with en-suite and dressing room. Both the living room and the main bedroom have a balcony overlooking the rear garden and woodland beyond. There's a well equipped gym in a bright extension off the garage with bifolding doors.

Stairs lead to the lower ground floor and the impressive kitchen/breakfast room. From here you enter the atrium providing an abundance of natural light with full height concertina doors which open out onto the garden. The spacious dining room features bespoke lighting. A cinema and games room, utility room, plant room, further WC with shower can also be found on this floor.

On the first floor are three further bedrooms, one of which is en-suite, and a family bathroom. Outside is a landscaped garden with fully equipped outdoor kitchen, garden studio, hot tub and sauna surrounded by a variety of mature shrubs and plants making this a very secluded area.