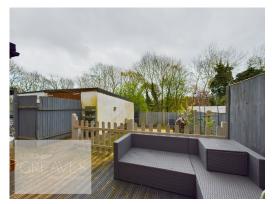

There is private block paved parking at the front with shared side gated access leading to the garage which has power and light. To the rear is an enclosed garden with lawn and a decked patio area.

Gedling is a popular and well-established residential area close to schools, shops, pubs, restaurants, public transport and leisure facility. It is also well known for its Country Park which has a play area and café.