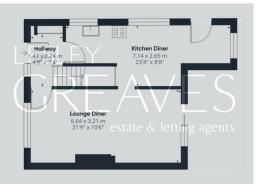

## Offers In Excess Of £300,000 Jessops Lane, Gedling, Nottingham NG4 4BU EPC Rating TBC

Semi detached family home with loft conversion and garage! In brief, the accommodation spans three floors and comprises; an entrance hallway with built in storage, lounge diner with patio doors onto the rear garden and kitchen diner. The fitted kitchen has spaces for a dishwasher, oven, washing machine and fridge freezer. There is also a side door.

- Freehold
- · Council tax band B

ENTRANCE HALL 7' 4" x 4' 8" (2.24m x 1.42m)

LOUNGE/DINER 21' 9" x 10' 6" into recess (6.63m x 3.2m)

KITCHEN/DINER 23' 4"  $\times$  8' 8" to the maximum (7.11m  $\times$  2.64m)