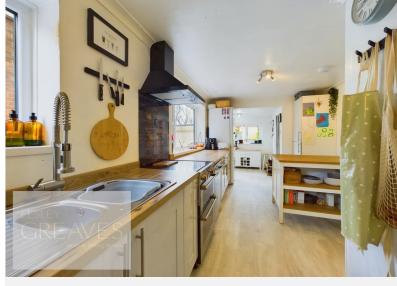

## Offers In Excess Of £300,000 Jessops Lane, Gedling, Nottingham NG4 4BU EPC Rating TBC

Semi detached family home with loft conversion and garage! In brief, the accommodation spans three floors and comprises; an entrance hallway with built in storage, lounge diner with patio doors onto the rear garden and kitchen diner. The fitted kitchen has spaces for a dishwasher, oven, washing machine and fridge freezer. There is also a side door.

- Freehold
- · Council tax band B

ENTRANCE HALL 7' 4" x 4' 8" (2.24m x 1.42m)

LOUNGE/DINER 21' 9" x 10' 6" into recess (6.63m x 3.2m)

KITCHEN/DINER 23' 4"  $\times$  8' 8" to the maximum (7.11m  $\times$  2.64m)