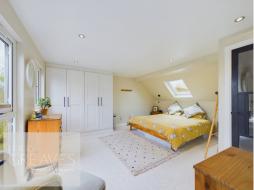

To the first floor are three bedrooms, stairs to the second floor and a re-fitted bathroom suite with a free standing tub and separate shower cubicle, mains fed.

The second floor is home to a master bedroom suite; With built in wardrobes and a modern en-suite shower room with a mains fed shower.