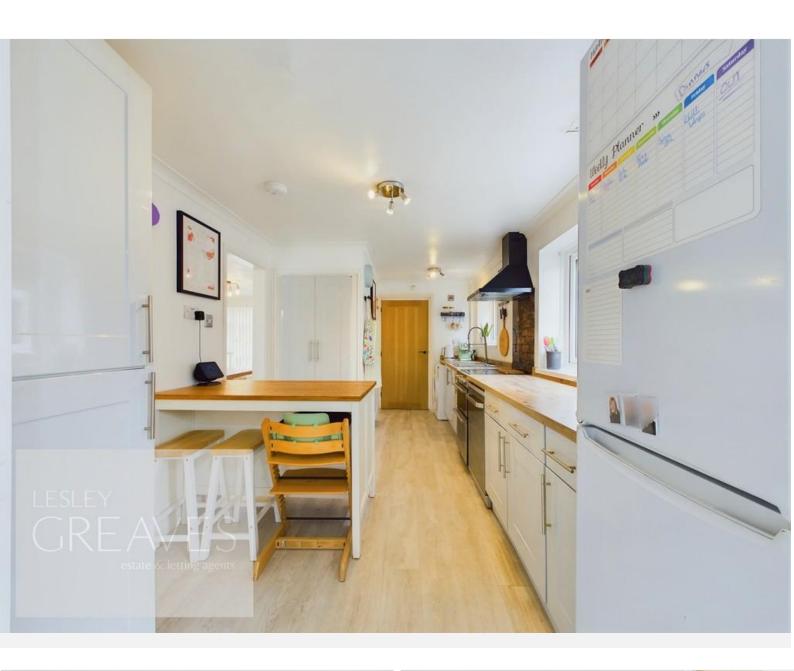

## Offers In Excess Of £300,000 Jessops Lane, Gedling, Nottingham NG4 4BU EPC Rating TBC

Semi detached family home with loft conversion and garage! In brief, the accommodation spans three floors and comprises; an entrance hallway with built in storage, lounge diner with patio doors onto the rear garden and kitchen diner. The fitted kitchen has spaces for a dishwasher, oven, washing machine and fridge freezer. There is also a side door.

- Freehold
- · Council tax band B

ENTRANCE HALL 7' 4" x 4' 8" (2.24m x 1.42m)

LOUNGE/DINER 21' 9" x 10' 6" into recess (6.63m x 3.2m)

KITCHEN/DINER 23' 4"  $\times$  8' 8" to the maximum (7.11m  $\times$  2.64m)