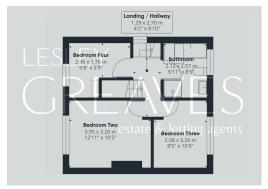

To the first floor are three bedrooms, stairs to the second floor and a re-fitted bathroom suite with a free standing tub and separate shower cubicle, mains fed.

The second floor is home to a master bedroom suite; With built in wardrobes and a modern en-suite shower room with a mains fed shower.

BATHROOM 8' 5" x 6' 11" (2.57m x 2.11m)

BEDROOM TWO 12' 11" x 10' 5" (3.94m x 3.18m)

BEDROOM THREE 10' 9" x 8' 5" (3.28m x 2.57m)

BEDROOM FOUR 9' 8" x 5' 9" maximum L shape (2.95m x 1.75m)

MASTER BEDROOM 15' 8"  $\times$  14' 3" (4.78m  $\times$  4.34m)