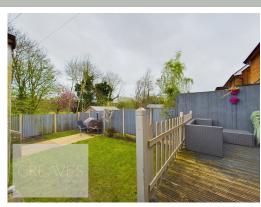

There is private block paved parking at the front with shared side gated access leading to the garage which has power and light. To the rear is an enclosed garden with lawn and a decked patio area.

Gedling is a popular and well-established residential area close to schools, shops, pubs, restaurants, public transport and leisure facility. It is also well known for its Country Park which has a play area and café.