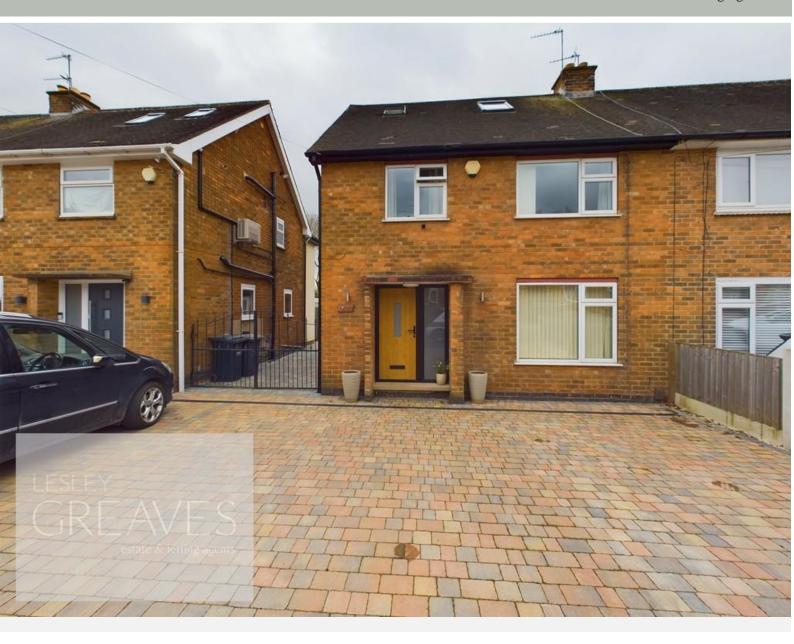

## Offers In Excess Of £300,000 Jessops Lane, Gedling, Nottingham NG4 4BU EPC Rating TBC

Semi detached family home with loft conversion and garage! In brief, the accommodation spans three floors and comprises; an entrance hallway with built in storage, lounge diner with patio doors onto the rear garden and kitchen diner. The fitted kitchen has spaces for a dishwasher, oven, washing machine and fridge freezer. There is also a side door.

There is private block paved parking at the front with shared side gated access leading to the garage which has power and light. To the rear is an enclosed garden with lawn and a decked patio area.

Gedling is a popular and well-established residential area close to schools, shops, pubs, restaurants, public transport and leisure facility. It is also well known for its Country Park which has a play area and café.