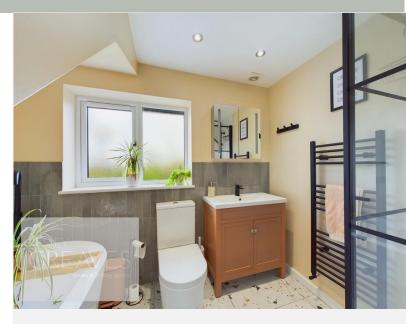

To the first floor are three bedrooms, stairs to the second floor and a re-fitted bathroom suite with a free standing tub and separate shower cubicle, mains fed.

The second floor is home to a master bedroom suite; With built in wardrobes and a modern en-suite shower room with a mains fed shower.

BATHROOM 8' 5" x 6' 11" (2.57m x 2.11m)

BEDROOM TWO 12' 11" x 10' 5" (3.94m x 3.18m)

BEDROOM THREE 10' 9" x 8' 5" (3.28m x 2.57m)

BEDROOM FOUR 9' 8" x 5' 9" maximum L shape (2.95m x 1.75m)

MASTER BEDROOM 15' 8"  $\times$  14' 3" (4.78m  $\times$  4.34m)