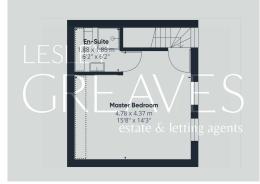

To the first floor are three bedrooms, stairs to the second floor and a re-fitted bathroom suite with a free standing tub and separate shower cubicle, mains fed.

The second floor is home to a master bedroom suite; With built in wardrobes and a modern en-suite shower room with a mains fed shower.

BATHROOM 8' 5" x 6' 11" (2.57m x 2.11m)

BEDROOM TWO 12' 11" x 10' 5" (3.94m x 3.18m)

BEDROOM THREE 10' 9" x 8' 5" (3.28m x 2.57m)

BEDROOM FOUR 9' 8" x 5' 9" maximum L shape (2.95m x 1.75m)

MASTER BEDROOM 15' 8"  $\times$  14' 3" (4.78m  $\times$  4.34m)

EN-SUITE 6' 2" x 6' 2" (1.88m x 1.88m)

GARAGE 18' 7" x 10' 5" (5.66m x 3.18m)