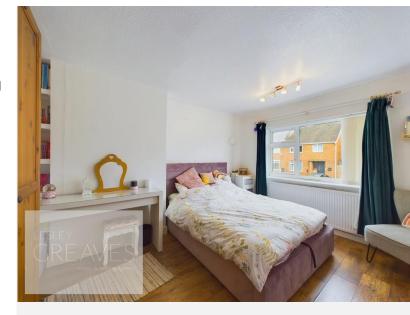

To the first floor are three bedrooms, stairs to the second floor and a re-fitted bathroom suite with a free standing tub and separate shower cubicle, mains fed.

The second floor is home to a master bedroom suite; With built in wardrobes and a modern en-suite shower room with a mains fed shower.

BATHROOM 8' 5" x 6' 11" (2.57m x 2.11m)

BEDROOM TWO 12' 11" x 10' 5" (3.94m x 3.18m)

BEDROOM THREE 10' 9" x 8' 5" (3.28m x 2.57m)

BEDROOM FOUR 9' 8" x 5' 9" maximum L shape (2.95m x 1.75m)

MASTER BEDROOM 15' 8"  $\times$  14' 3" (4.78m  $\times$  4.34m)