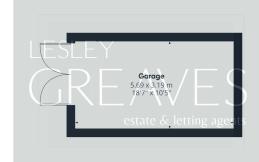

There is private block paved parking at the front with shared side gated access leading to the garage which has power and light. To the rear is an enclosed garden with lawn and a decked patio area.

Gedling is a popular and well-established residential area close to schools, shops, pubs, restaurants, public transport and leisure facility. It is also well known for its Country Park which has a play area and café.

EN-SUITE 6' 2" x 6' 2" (1.88m x 1.88m)

GARAGE 18' 7" x 10' 5" (5.66m x 3.18m)