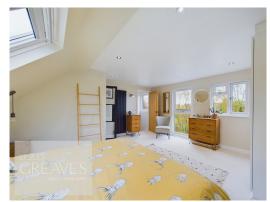

To the first floor are three bedrooms, stairs to the second floor and a re-fitted bathroom suite with a free standing tub and separate shower cubicle, mains fed.

The second floor is home to a master bedroom suite; With built in wardrobes and a modern en-suite shower room with a mains fed shower.