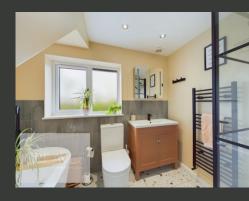

ON THE FIRST FLOOR, THERE ARE THREE BEDROOMS, A RE-FITTED BATHROOM SUITE WITH A FREESTANDING TUB, A SEPARATE SHOWER CUBICLE WITH MAINSFED SHOWER, AND STAIRS LEADING TO THE SECOND FLOOR.

THE SECOND FLOOR IS DEDICATED TO THE MASTER BEDROOM SUITE, WHICH INCLUDES BUILT-IN WARDROBES AND A MODERN EN-SUITE SHOWER ROOM WITH A MAINS-FED SHOWER.