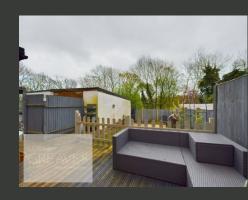

OUTSIDE, THE PROPERTY BOASTS PRIVATE BLOCK PAVED PARKING AT THE FRONT, WITH SHARED SIDE GATED ACCESS LEADING TO THE GARAGE EQUIPPED WITH POWER AND LIGHT. THE REAR OF THE PROPERTY FEATURES AN ENCLOSED GARDEN WITH A LAWN AND A DECKED PATIO AREA, PERFECT FOR OUTDOOR ENJOYMENT.