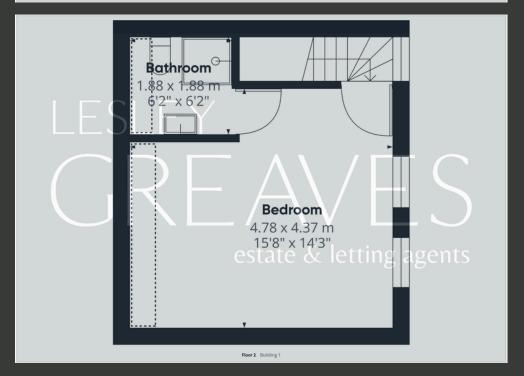

ON THE FIRST FLOOR, THERE ARE THREE BEDROOMS, A RE-FITTED BATHROOM SUITE WITH A FREESTANDING TUB, A SEPARATE SHOWER CUBICLE WITH MAINSFED SHOWER, AND STAIRS LEADING TO THE SECOND FLOOR.

THE SECOND FLOOR IS DEDICATED TO THE MASTER BEDROOM SUITE, WHICH INCLUDES BUILT-IN WARDROBES AND A MODERN EN-SUITE SHOWER ROOM WITH A MAINS-FED SHOWER.