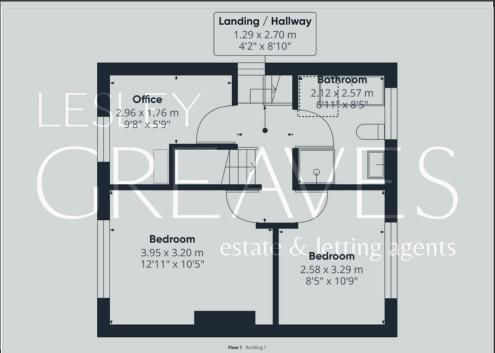

ON THE FIRST FLOOR, THERE ARE THREE BEDROOMS, A RE-FITTED BATHROOM SUITE WITH A FREESTANDING TUB, A SEPARATE SHOWER CUBICLE WITH MAINSFED SHOWER, AND STAIRS LEADING TO THE SECOND FLOOR.

THE SECOND FLOOR IS DEDICATED TO THE MASTER BEDROOM SUITE, WHICH INCLUDES BUILT-IN WARDROBES AND A MODERN EN-SUITE SHOWER ROOM WITH A MAINS-FED SHOWER.