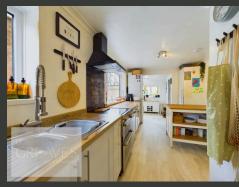

THE GROUND FLOOR FEATURES AN ENTRANCE HALLWAY WITH BUILT-IN STORAGE, A LOUNGE DINER WITH PATIO DOORS OPENING ONTO THE REAR GARDEN, AND A KITCHEN DINER. THE FITTED KITCHEN HAS SPACES FOR A DISHWASHER, OVEN, WASHING MACHINE, AND FRIDGE FREEZER, AND ALSO INCLUDES A CONVENIENT SIDE DOOR.