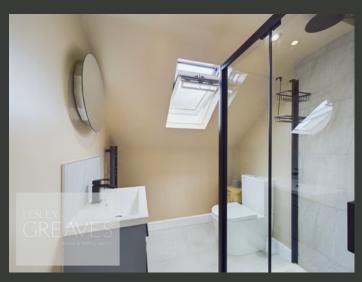

ON THE FIRST FLOOR, THERE ARE THREE BEDROOMS, A RE-FITTED BATHROOM SUITE WITH A FREESTANDING TUB, A SEPARATE SHOWER CUBICLE WITH MAINSFED SHOWER, AND STAIRS LEADING TO THE SECOND FLOOR.

THE SECOND FLOOR IS DEDICATED TO THE MASTER BEDROOM SUITE, WHICH INCLUDES BUILT-IN WARDROBES AND A MODERN EN-SUITE SHOWER ROOM WITH A MAINS-FED SHOWER.