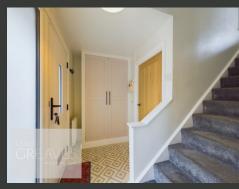

THE GROUND FLOOR FEATURES AN ENTRANCE HALLWAY WITH BUILT-IN STORAGE, A LOUNGE DINER WITH PATIO DOORS OPENING ONTO THE REAR GARDEN, AND A KITCHEN DINER. THE FITTED KITCHEN HAS SPACES FOR A DISHWASHER, OVEN, WASHING MACHINE, AND FRIDGE FREEZER, AND ALSO INCLUDES A CONVENIENT SIDE DOOR.