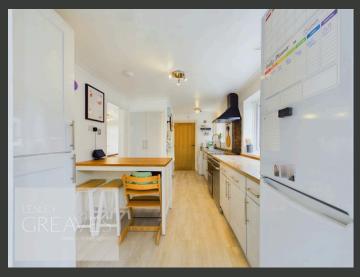

THE GROUND FLOOR FEATURES AN ENTRANCE HALLWAY WITH BUILT-IN STORAGE, A LOUNGE DINER WITH PATIO DOORS OPENING ONTO THE REAR GARDEN, AND A KITCHEN DINER. THE FITTED KITCHEN HAS SPACES FOR A DISHWASHER, OVEN, WASHING MACHINE, AND FRIDGE FREEZER, AND ALSO INCLUDES A CONVENIENT SIDE DOOR.