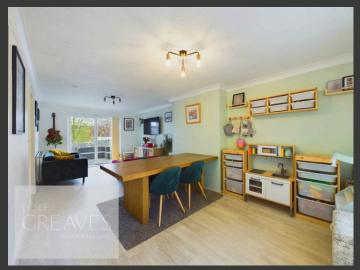

THE GROUND FLOOR FEATURES AN ENTRANCE HALLWAY WITH BUILT-IN STORAGE, A LOUNGE DINER WITH PATIO DOORS OPENING ONTO THE REAR GARDEN, AND A KITCHEN DINER. THE FITTED KITCHEN HAS SPACES FOR A DISHWASHER, OVEN, WASHING MACHINE, AND FRIDGE FREEZER, AND ALSO INCLUDES A CONVENIENT SIDE DOOR.