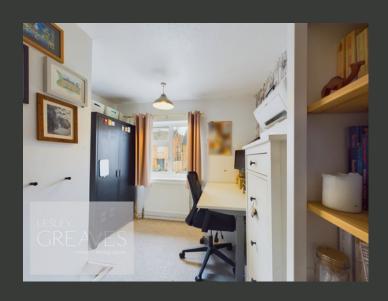

ON THE FIRST FLOOR, THERE ARE THREE BEDROOMS, A RE-FITTED BATHROOM SUITE WITH A FREESTANDING TUB, A SEPARATE SHOWER CUBICLE WITH MAINSFED SHOWER, AND STAIRS LEADING TO THE SECOND FLOOR.

THE SECOND FLOOR IS DEDICATED TO THE MASTER BEDROOM SUITE, WHICH INCLUDES BUILT-IN WARDROBES AND A MODERN EN-SUITE SHOWER ROOM WITH A MAINS-FED SHOWER.