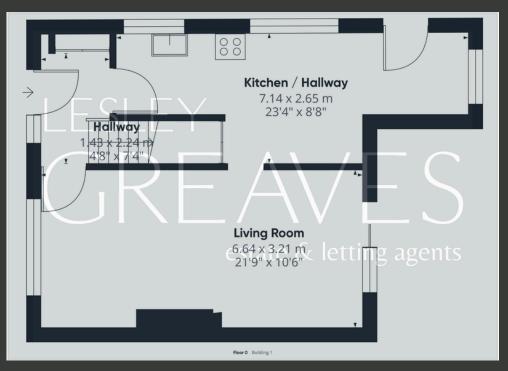

THE GROUND FLOOR FEATURES AN ENTRANCE HALLWAY WITH BUILT-IN STORAGE, A LOUNGE DINER WITH PATIO DOORS OPENING ONTO THE REAR GARDEN, AND A KITCHEN DINER. THE FITTED KITCHEN HAS SPACES FOR A DISHWASHER, OVEN, WASHING MACHINE, AND FRIDGE FREEZER, AND ALSO INCLUDES A CONVENIENT SIDE DOOR.