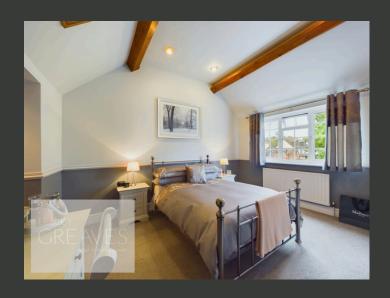

ON THE FIRST FLOOR, THERE ARE THREE BEDROOMS, A RE-FITTED BATHROOM SUITE WITH A FREESTANDING TUB, A SEPARATE SHOWER CUBICLE WITH MAINSFED SHOWER, AND STAIRS LEADING TO THE SECOND FLOOR.

THE SECOND FLOOR IS DEDICATED TO THE MASTER BEDROOM SUITE, WHICH INCLUDES BUILT-IN WARDROBES AND A MODERN EN-SUITE SHOWER ROOM WITH A MAINS-FED SHOWER.