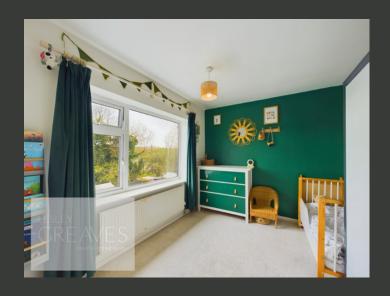

ON THE FIRST FLOOR, THERE ARE THREE BEDROOMS, A RE-FITTED BATHROOM SUITE WITH A FREESTANDING TUB, A SEPARATE SHOWER CUBICLE WITH MAINSFED SHOWER, AND STAIRS LEADING TO THE SECOND FLOOR.

THE SECOND FLOOR IS DEDICATED TO THE MASTER BEDROOM SUITE, WHICH INCLUDES BUILT-IN WARDROBES AND A MODERN EN-SUITE SHOWER ROOM WITH A MAINS-FED SHOWER.