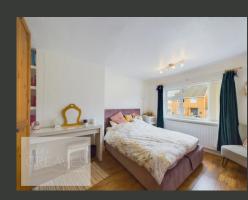

ON THE FIRST FLOOR, THERE ARE THREE BEDROOMS, A RE-FITTED BATHROOM SUITE WITH A FREESTANDING TUB, A SEPARATE SHOWER CUBICLE WITH MAINSFED SHOWER, AND STAIRS LEADING TO THE SECOND FLOOR.

THE SECOND FLOOR IS DEDICATED TO THE MASTER BEDROOM SUITE, WHICH INCLUDES BUILT-IN WARDROBES AND A MODERN EN-SUITE SHOWER ROOM WITH A MAINS-FED SHOWER.