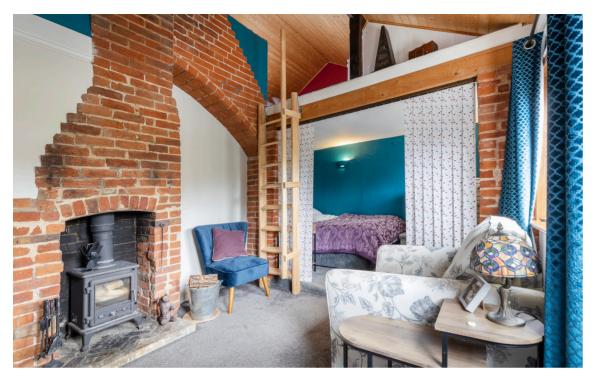

You enter the property into pleasant sized sitting room with feature fireplace with log burner, the ideal room for snug winter nights. Situated on from the Lounge is bedroom with ladder access leading to a further mezzanine area. Beyond the sitting room is a country style Kitchen/ Diner, providing access to hallway to the family bathroom and also into the study. The study is a good size and provides direct access to the rear landscaped courtyard garden.