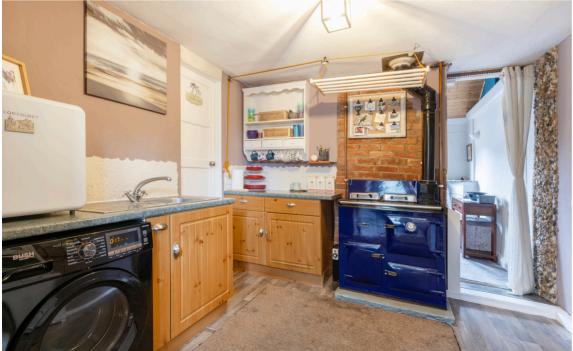

You enter the property into pleasant sized sitting room with feature fireplace with log burner, the ideal room for snug winter nights. Situated on from the Lounge is bedroom with ladder access leading to a further mezzanine area. Beyond the sitting room is a country style Kitchen/ Diner, providing access to hallway to the family bathroom and also into the study. The study is a good size and provides direct access to the rear landscaped courtyard garden.