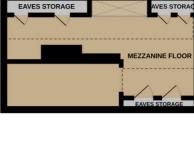

You enter the property into pleasant sized sitting room with feature fireplace with log burner, the ideal room for snug winter nights. Situated on from the Lounge is bedroom with ladder access leading to a further mezzanine area. Beyond the sitting room is a country style Kitchen/ Diner, providing access to hallway to the family bathroom and also into the study. The study is a good size and provides direct access to the rear landscaped courtyard garden.