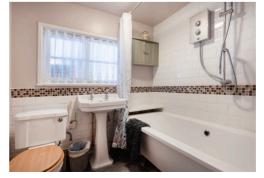

You enter the property into pleasant sized sitting room with feature fireplace with log burner, the ideal room for snug winter nights. Situated on from the Lounge is bedroom with ladder access leading to a further mezzanine area. Beyond the sitting room is a country style Kitchen/ Diner, providing access to hallway to the family bathroom and also into the study. The study is a good size and provides direct access to the rear landscaped courtyard garden.