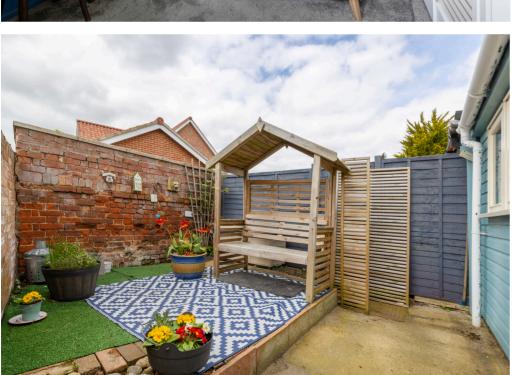

This delightful cottage is located in the popular village of Wrentham, just a short drive from Southwold and Suffolk's Heritage Coast. Full of character and charm, Tower Mill Cottage offers cosy, versatile accommodation as well as a lovely courtyard garden to the rear.

You enter the property into pleasant sized sitting room with feature fireplace with log burner, the ideal room for snug winter nights. Situated on from the Lounge is bedroom with ladder access leading to a further mezzanine area. Beyond the sitting room is a country style Kitchen/ Diner, providing access to hallway to the family bathroom and also into the study. The study is a good size and provides direct access to the rear landscaped courtyard garden.