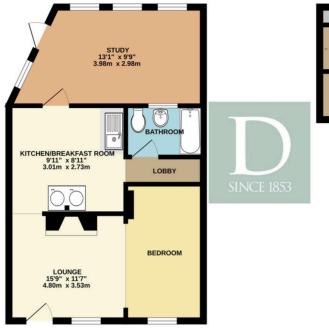

You enter the property into pleasant sized sitting room with feature fireplace with log burner, the ideal room for snug winter nights. Situated on from the Lounge is bedroom with ladder access leading to a further mezzanine area. Beyond the sitting room is a country style Kitchen/ Diner, providing access to hallway to the family bathroom and also into the study. The study is a good size and provides direct access to the rear landscaped courtyard garden.

#### **LOCAL AUTHORITY**

East Suffolk Council. Tax band A

VILLAGE Location

Whilst every attempt has been made to ensure the accuracy of the floorplan contained here, measurement of doors, windows, rooms and any other items are approximate and no responsibility is taken for any error, consisten or mis restement. This plan is for illustrative purposes only and follow be used as such by any prospective purchaser. The extraction is the state of the properties of th