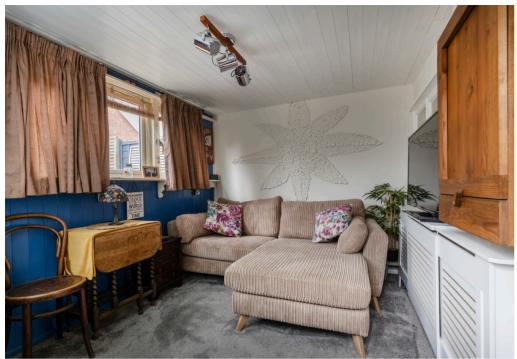

You enter the property into pleasant sized sitting room with feature fireplace with log burner, the ideal room for snug winter nights. Situated on from the Lounge is bedroom with ladder access leading to a further mezzanine area. Beyond the sitting room is a country style Kitchen/ Diner, providing access to hallway to the family bathroom and also into the study. The study is a good size and provides direct access to the rear landscaped courtyard garden.