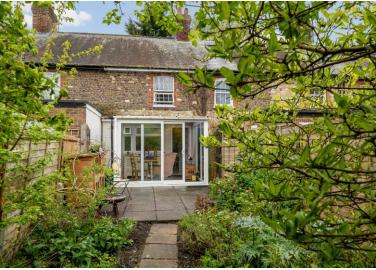

# 5 Dukes Row Cootham | West Sussex | RH20 4JR

A charming two bedroom period cottage located on the fringes of Storrington village believed to be over 150 years old. Internally the property comprises: sitting room with wood burner, bespoke pine kitchen, modern bathroom, uPVC conservatory/dining room, gas central heating and a delightful cottage style garden extending to approximately 100'.

Conservatory 9' 2" x 8' 8" (2.79m x 2.64m) Tiled flooring, sliding double glazed doors leading to rear garden, covered radiator, concealed spot lighting.

Ground Floor Bathroom Panelled bath with folding shower and screen with fitted independent shower unit, pedestal wash hand basin, low level flush w.c., radiator, dark oak flooring, extractor fan.

### Outside

Rear Garden Paved patio area, cottage style gardens, paved pathway leading to vegetable plot, greenhouse.

EPC Rating: Band C.

Fowlers Greenfield House, The Square, Storrington, West Sussex, RH20 4DJ www.fowlersonline.co.uk storrington@fowlersonline.co.uk 01903 745844