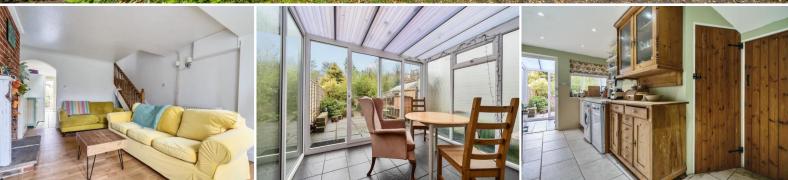

Entrance Leaded light double glazed front door to:

Open Plan Sitting Room 15' 5" x 10' 11" (4.7m x 3.33m) Double glazed window bay, feature cast iron wood burning stove with stone hearth and mantel with exposed brick chimney breast, builtin shelving, radiator, exposed oak flooring, understairs recess area, built-in storage cupboards, archway through to:

Kitchen 15' 5" x 7' 2" (4.7m x 2.18m) Enamel single drainer sink unit with mixer tap, tiled working surfaces, space and plumbing for washing machine and dishwasher, built-in pine eye-level storage cupboard, tiled flooring, understairs storage cupboard, stable door to:

Conservatory 9' 2" x 8' 8" (2.79m x 2.64m) Tiled flooring, sliding double glazed doors leading to rear garden, covered radiator, concealed spot lighting.

Ground Floor Bathroom Panelled bath with folding shower and screen with fitted independent shower unit, pedestal wash hand basin, low level flush w.c., radiator, dark oak flooring, extractor fan.