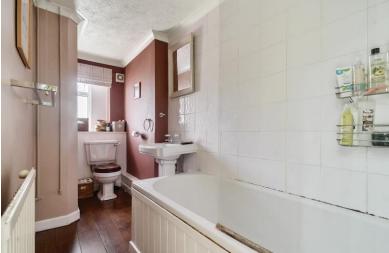

Conservatory 9' 2" x 8' 8" (2.79m x 2.64m) Tiled flooring, sliding double glazed doors leading to rear garden, covered radiator, concealed spot lighting.

Ground Floor Bathroom Panelled bath with folding shower and screen with fitted independent shower unit, pedestal wash hand basin, low level flush w.c., radiator, dark oak flooring, extractor fan.