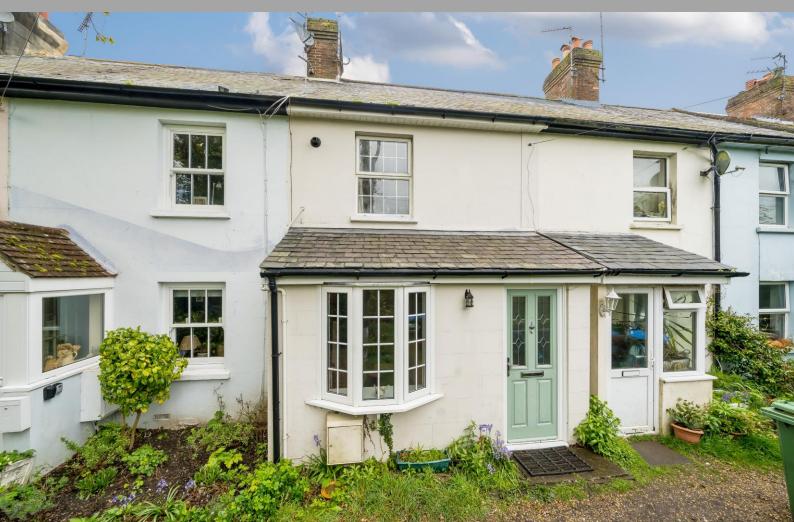

# 5 Dukes Row Cootham | West Sussex | RH20 4JR

A charming two bedroom period cottage located on the fringes of Storrington village believed to be over 150 years old. Internally the property comprises: sitting room with wood burner, bespoke pine kitchen, modern bathroom, uPVC conservatory/dining room, gas central heating and a delightful cottage style garden extending to approximately 100'.