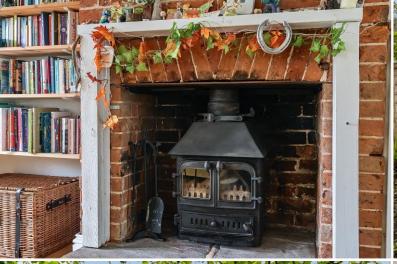

Entrance Leaded light double glazed front door to:

Open Plan Sitting Room 15' 5" x 10' 11" (4.7m x 3.33m) Double glazed window bay, feature cast iron wood burning stove with stone hearth and mantel with exposed brick chimney breast, builtin shelving, radiator, exposed oak flooring, understairs recess area, built-in storage cupboards, archway through to: