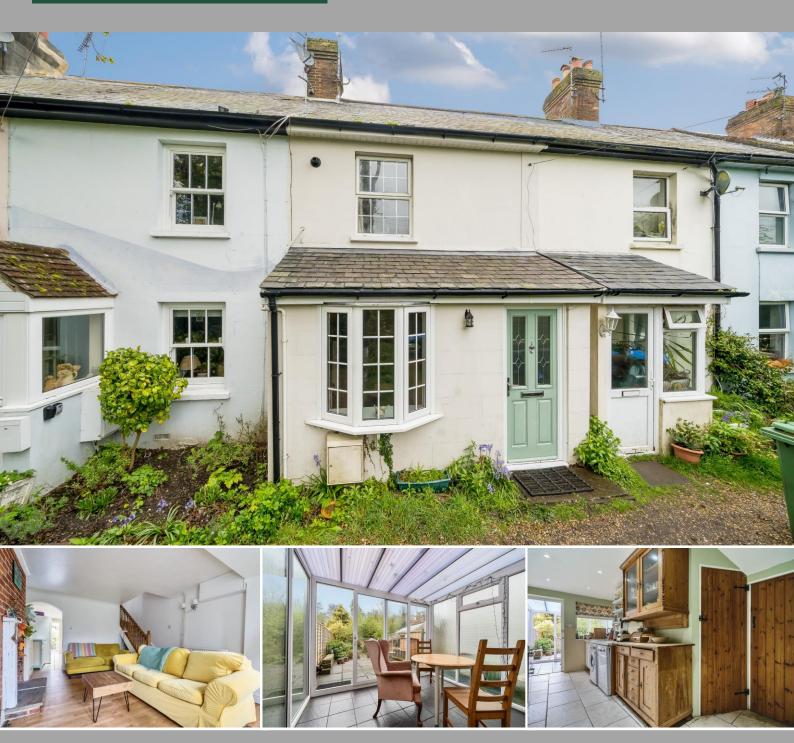

## £315,000

5 Dukes Row Cootham | West Sussex | RH20 4JR

A charming two bedroom period cottage located on the fringes of Storrington village believed to be over 150 years old. Internally the property comprises: sitting room with wood burner, bespoke pine kitchen, modern bathroom, uPVC conservatory/dining room, gas central heating and a delightful cottage style garden extending to approximately 100'.

01903 745844 storrington@fowlersonline.co.uk www.fowlersonline.co.uk Entrance Leaded light double glazed front door to:

Open Plan Sitting Room 15' 5" x 10' 11" (4.7m x 3.33m) Double glazed window bay, feature cast iron wood burning stove with stone hearth and mantel with exposed brick chimney breast, builtin shelving, radiator, exposed oak flooring, understairs recess area, built-in storage cupboards, archway through to:

Kitchen 15' 5" x 7' 2" (4.7m x 2.18m) Enamel single drainer sink unit with mixer tap, tiled working surfaces, space and plumbing for washing machine and dishwasher, built-in pine eye-level storage cupboard, tiled flooring, understairs storage cupboard, stable door to:

Conservatory 9' 2" x 8' 8" (2.79m x 2.64m) Tiled flooring, sliding double glazed doors leading to rear garden, covered radiator, concealed spot lighting.

Ground Floor Bathroom Panelled bath with folding shower and screen with fitted independent shower unit, pedestal wash hand basin, low level flush w.c., radiator, dark oak flooring, extractor fan.

Stairs to:

First Floor Landing Access to loft space, shelved linen cupboard.

Bedroom One 12' 1" x 8' 3" (3.68m x 2.51m) Radiator, range of twin built-in wardrobe cupboards, uPVC double glazed windows, built-in shelving with downlighting, further shelved storage cupboard.