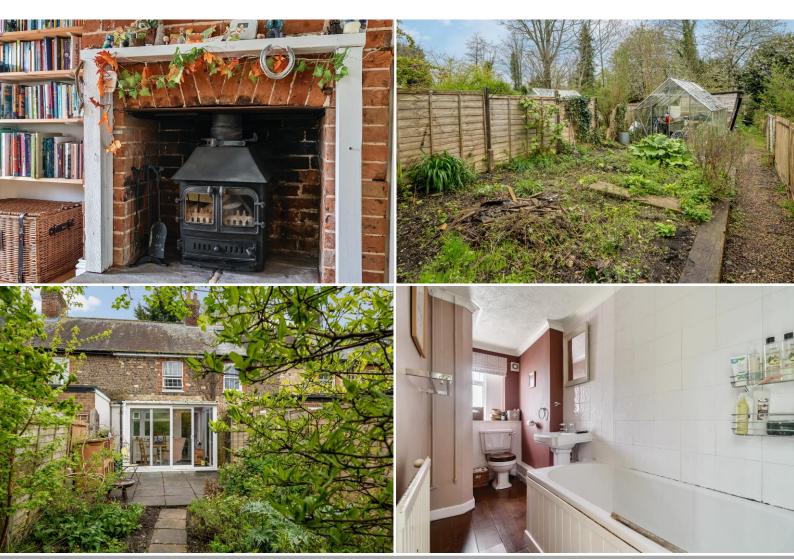

01903 745844 storrington@fowlersonline.co.uk www.fowlersonline.co.uk Entrance Leaded light double glazed front door to:

Open Plan Sitting Room 15' 5" x 10' 11" (4.7m x 3.33m) Double glazed window bay, feature cast iron wood burning stove with stone hearth and mantel with exposed brick chimney breast, builtin shelving, radiator, exposed oak flooring, understairs recess area, built-in storage cupboards, archway through to:

Conservatory 9' 2" x 8' 8" (2.79m x 2.64m) Tiled flooring, sliding double glazed doors leading to rear garden, covered radiator, concealed spot lighting.

Ground Floor Bathroom Panelled bath with folding shower and screen with fitted independent shower unit, pedestal wash hand basin, low level flush w.c., radiator, dark oak flooring, extractor fan.

## Outside

Rear Garden Paved patio area, cottage style gardens, paved pathway leading to vegetable plot, greenhouse.

EPC Rating: Band C.

Fowlers Greenfield House, The Square, Storrington, West Sussex, RH20 4DJ www.fowlersonline.co.uk storrington@fowlersonline.co.uk 01903 745844