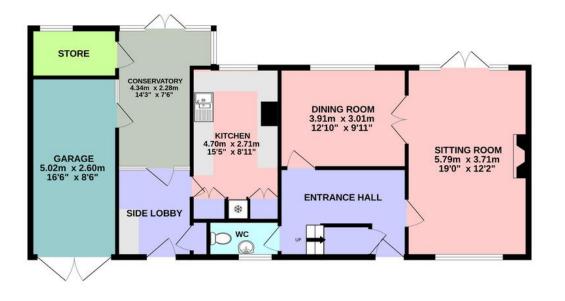

#### Description

A substantial semi-detached house requiring some updating and modernisation boasting large private gardens situated in the popular area of North Abingdon offered to the market with NO ONWARD CHAIN. Accommodation principally comprises; large entrance hall, cloakroom, sitting room, dining room, fitted kitchen, side lobby, conservatory on the ground floor whilst upstairs there are 4 bedrooms and bathroom. In addition, there is a garage and store/workshop, included in the 1510 sq ft of space. Outside the property there is an open plan front garden and driveway accessing the single garage. Being an Ex-Harwell house there is a substantial rear garden, enclosed and private with an abundance of mature plants and trees. There is also a patio area adjacent to the sitting room.

#### **Agents Notes**

The property is Freehold and has mains gas, electricity, water and drainage. The EPC rating is E and the council tax is band D with Vale of White Horse DC.

GROUND FLOOR 79.0 sq.m. (850 sq.ft.) approx.

1ST FLOOR 61.3 sq.m. (660 sq.ft.) approx.

37 APPLEFORD DRIVE ABINGDON OX14 2BZ

TOTAL FLOOR AREA : 140.3 sq.m. (1510 sq.ft.) approx. Measurements are approximate. Illustrative purposes only. Creator of plan Alpha EPC. Made with Metropix ©2024