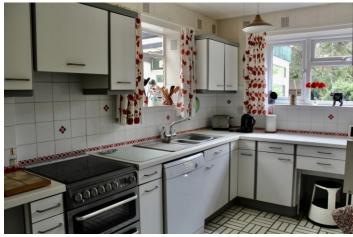

#### Description

A substantial semi-detached house requiring some updating and modernisation boasting large private gardens situated in the popular area of North Abingdon offered to the market with NO ONWARD CHAIN. Accommodation principally comprises; large entrance hall, cloakroom, sitting room, dining room, fitted kitchen, side lobby, conservatory on the ground floor whilst upstairs there are 4 bedrooms and bathroom. In addition, there is a garage and store/workshop, included in the 1510 sq ft of space. Outside the property there is an open plan front garden and driveway accessing the single garage. Being an Ex-Harwell house there is a substantial rear garden, enclosed and private with an abundance of mature plants and trees. There is also a patio area adjacent to the sitting room.