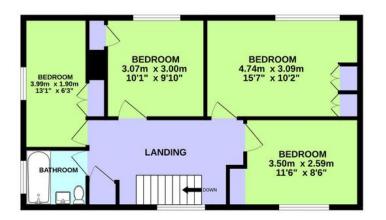

#### **Agents Notes**

The property is Freehold and has mains gas, electricity, water and drainage. The EPC rating is E and the council tax is band D with Vale of White Horse DC.

GROUND FLOOR 79.0 sq.m. (850 sq.ft.) approx.

1ST FLOOR 61.3 sq.m. (660 sq.ft.) approx.

37 APPLEFORD DRIVE ABINGDON OX14 2BZ

TOTAL FLOOR AREA : 140.3 sq.m. (1510 sq.ft.) approx. Measurements are approximate. Illustrative purposes only. Creator of plan Alpha EPC. Made with Metropix ©2024