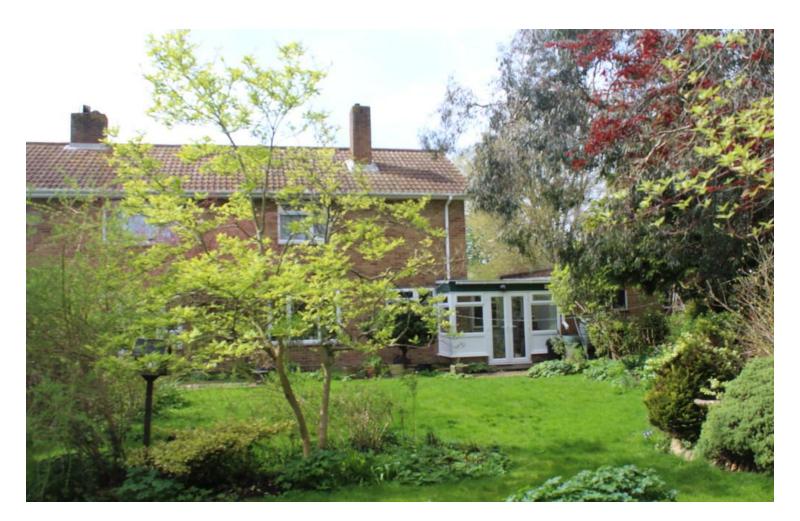

#### Description

A substantial semi-detached house requiring some updating and modernisation boasting large private gardens situated in the popular area of North Abingdon offered to the market with NO ONWARD CHAIN. Accommodation principally comprises; large entrance hall, cloakroom, sitting room, dining room, fitted kitchen, side lobby, conservatory on the ground floor whilst upstairs there are 4 bedrooms and bathroom. In addition, there is a garage and store/workshop, included in the 1510 sq ft of space. Outside the property there is an open plan front garden and driveway accessing the single garage. Being an Ex-Harwell house there is a substantial rear garden, enclosed and private with an abundance of mature plants and trees. There is also a patio area adjacent to the sitting room.

#### Location

The property is situated on the northern side of Abingdon town in a popular area, a short walk to the bus stops serving both Oxford and the town centre and quick access to the A34/M40. The market and river side town of Abingdon is situated c.6 miles to the south of Oxford and within easy reach of Didcot Station (c.8 miles) where London (Paddington) is reachable in 35 minutes. Within the town there are good leisure and shopping facilities, numerous well regarded state and private schools and Frilford Heath and Drayton golf courses close by. The property is close to local shops, Boundary House public house, bus stops. The Parks, Abbey Meadow, White Horse leisure and tennis centre and Tilsley Park are also nearby.