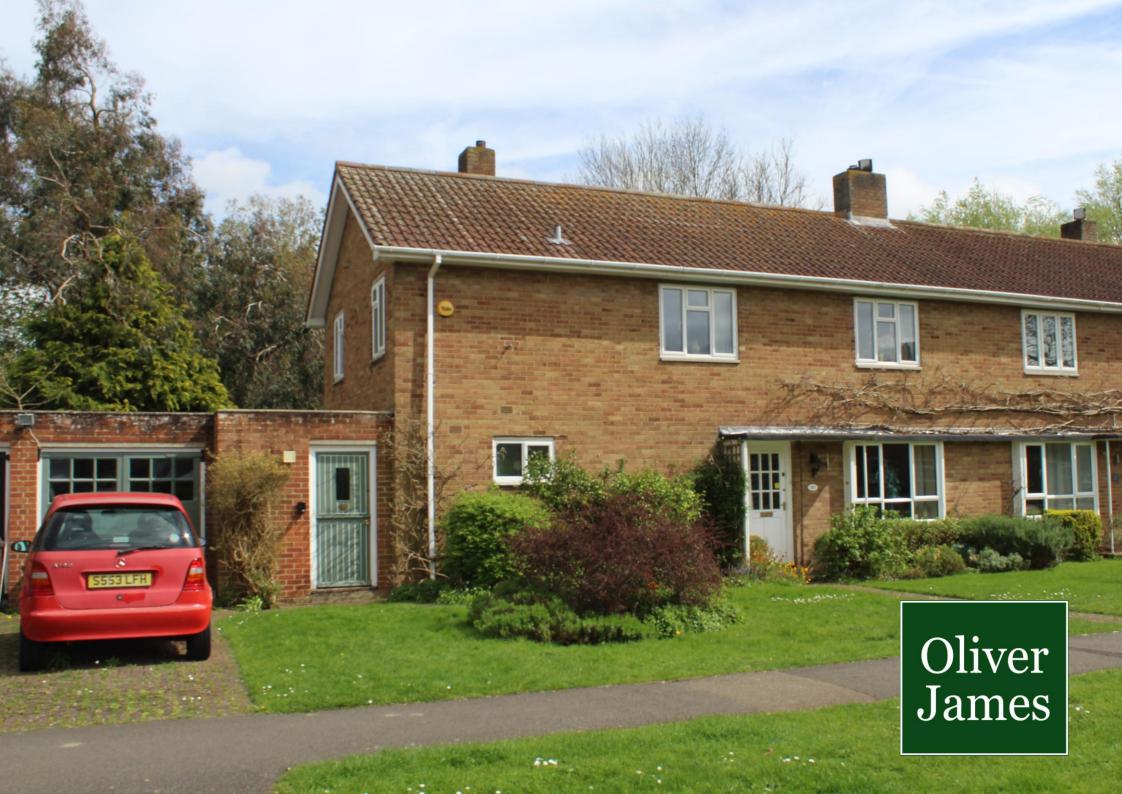

## Appleford Drive, Abingdon, OX14 2BZ

#### Description

A substantial semi-detached house requiring some updating and modernisation boasting large private gardens situated in the popular area of North Abingdon offered to the market with NO ONWARD CHAIN. Accommodation principally comprises; large entrance hall, cloakroom, sitting room, dining room, fitted kitchen, side lobby, conservatory on the ground floor whilst upstairs there are 4 bedrooms and bathroom. In addition, there is a garage and store/workshop, included in the 1510 sq ft of space. Outside the property there is an open plan front garden and driveway accessing the single garage. Being an Ex-Harwell house there is a substantial rear garden, enclosed and private with an abundance of mature plants and trees. There is also a patio area adjacent to the sitting room.

#### Location

The property is situated on the northern side of Abingdon town in a popular area, a short walk to the bus stops serving both Oxford and the town centre and quick access to the A34/M40. The market and river side town of Abingdon is situated c.6 miles to the south of Oxford and within easy reach of Didcot Station (c.8 miles) where London (Paddington) is reachable in 35 minutes. Within the town there are good leisure and shopping facilities, numerous well regarded state and private schools and Frilford Heath and Drayton golf courses close by. The property is close to local shops, Boundary House public house, bus stops. The Parks, Abbey Meadow, White Horse leisure and tennis centre and Tilsley Park are also nearby.