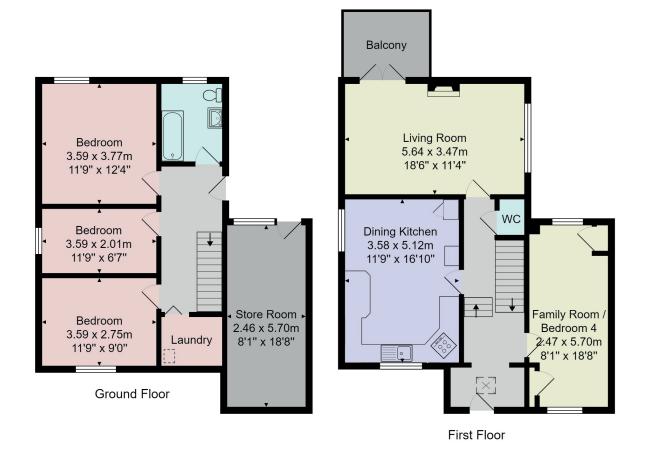

### ACCOMMODATION

The well-appointed accommodation, which benefits from gas central heating, double glazing and modern bathroom and kitchen fittings, comprises -

#### **FIRST FLOOR**

Entrance porch, entrance hall, cloakroom and steps leading to the ground floor. A particular feature of the property is the very good-sized dining kitchen, which incorporates fitted appliances, granite work surfaces and a tiled floor. There is a generous dual aspect lounge with log-burner and a superb decked balcony with elevated views over open countryside, together with a family room / bedroom 4 with windows to front and rear.

#### GROUND FLOOR

There are three good-sized bedrooms and a stylish bathroom incorporating a white suite, Harvey George vanity unit and modern Lapicida tiling.

There is a useful laundry room and understairs smart storage system.

A side entrance door leads to the garden and provides access to an integral storage room.

# FLOOR PLAN

All measurements are approximate and for display purposes only.

No liability is accepted by either the agency or Box Property Solutions Ltd as to the exact measurements of the rooms. Box Property Solutions Ltd retains the copyright on this plan and allows agents to use it with agreed permission.