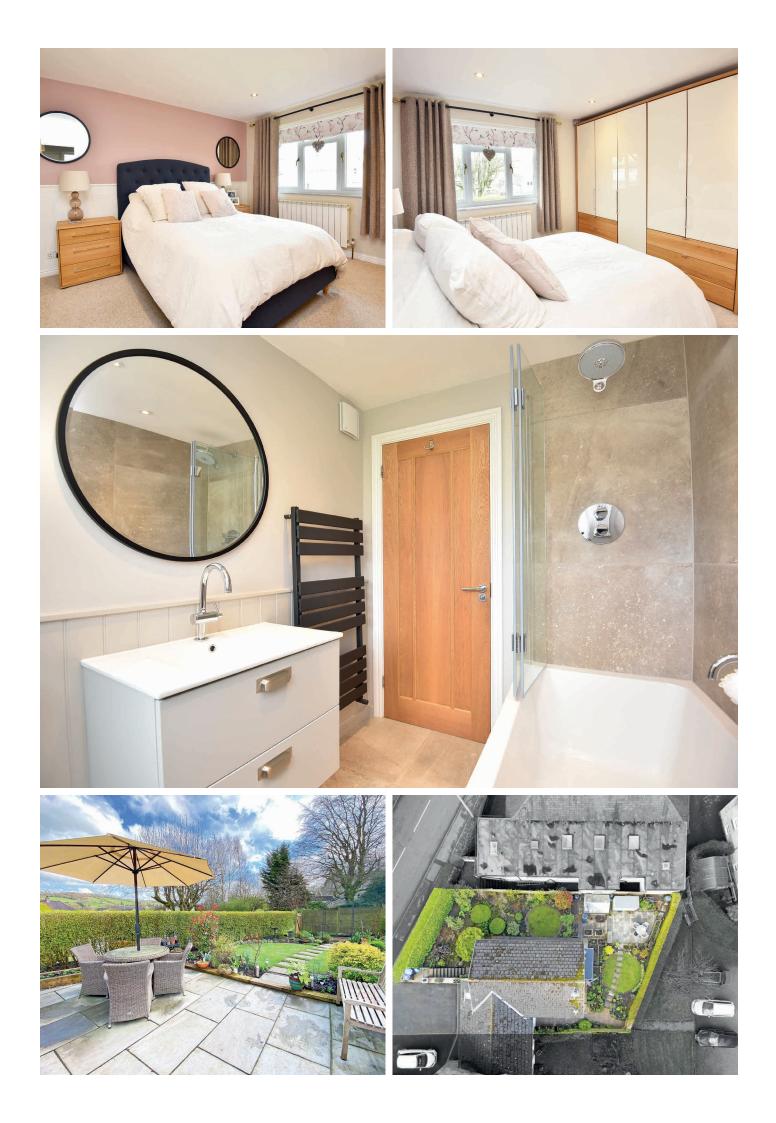

#### GROUND FLOOR

There are three good-sized bedrooms and a stylish bathroom incorporating a white suite, Harvey George vanity unit and modern Lapicida tiling.

There is a useful laundry room and understairs smart storage system.

#### **Outside**

A driveway provides off-road parking. The property benefits from superb wrap round gardens to the side, rear and front which incorporate lawns, good sized terrace and planted borders.