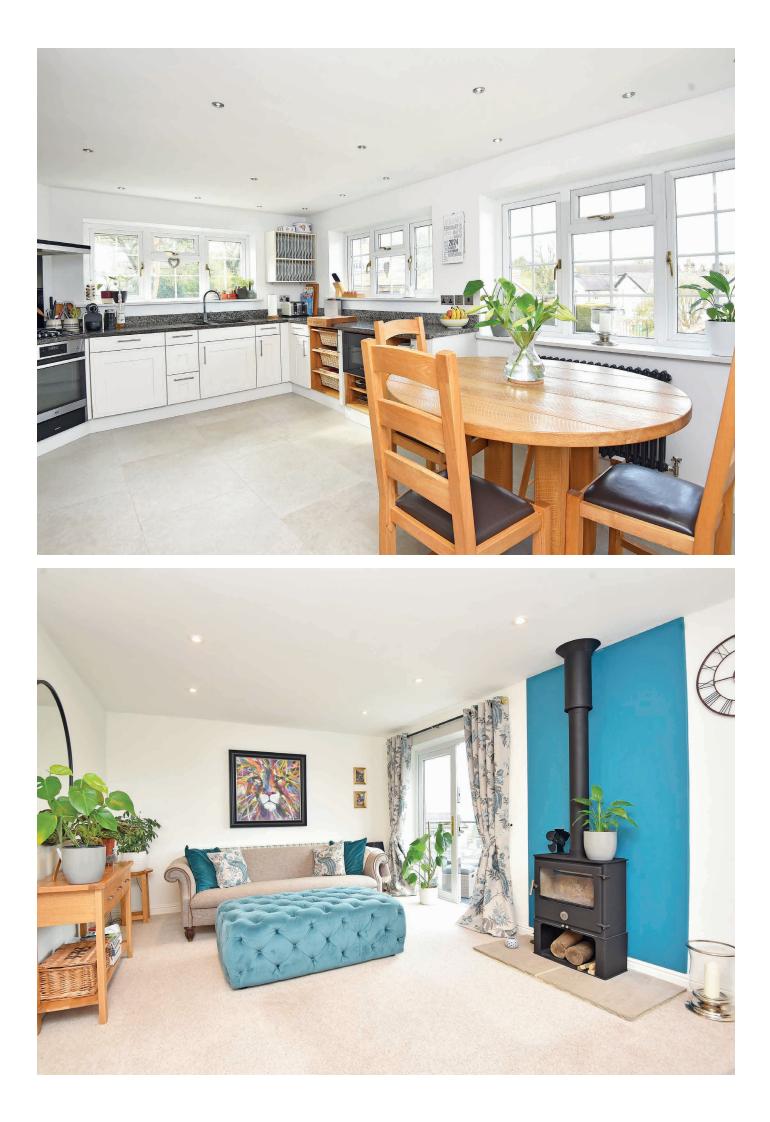

#### **FIRST FLOOR**

Entrance porch, entrance hall, cloakroom and steps leading to the ground floor. A particular feature of the property is the very good-sized dining kitchen, which incorporates fitted appliances, granite work surfaces and a tiled floor. There is a generous dual aspect lounge with log-burner and a superb decked balcony with elevated views over open countryside, together with a family room / bedroom 4 with windows to front and rear.