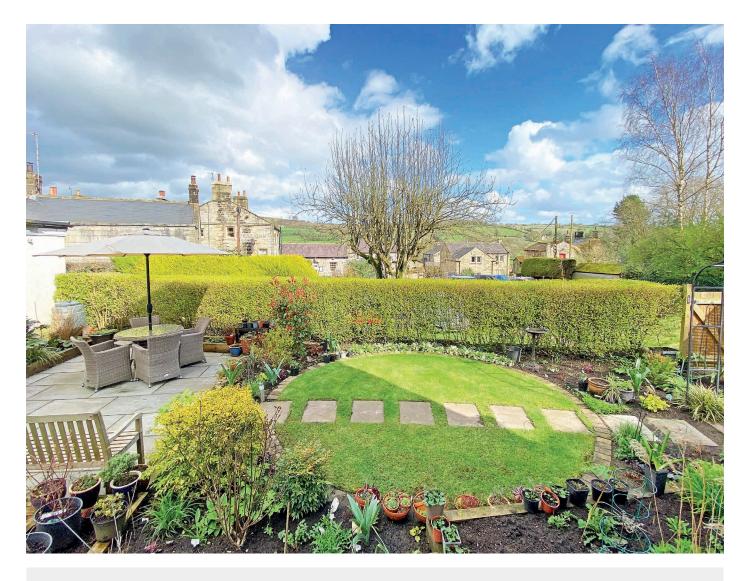

#### **Outside**

A driveway provides off-road parking. The property benefits from superb wrap round gardens to the side, rear and front which incorporate lawns, good sized terrace and planted borders.