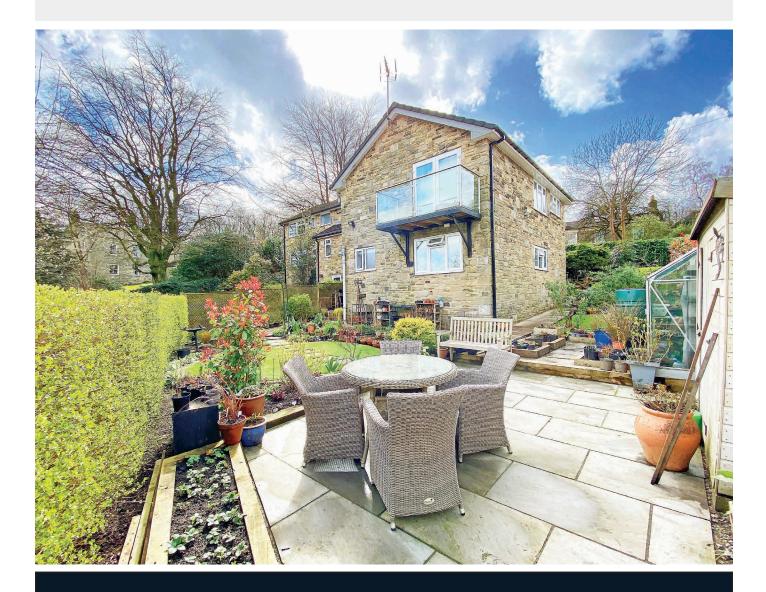

#### **Outside**

A driveway provides off-road parking. The property benefits from superb wrap round gardens to the side, rear and front which incorporate lawns, good sized terrace and planted borders.