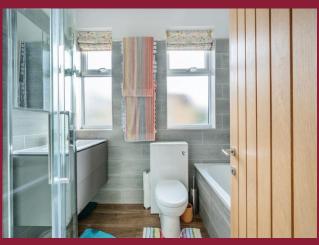

**LANDING** 

**BEDROOM 1** 15' 8" x 12' 1" (4.78m x 3.68m)

**BEDROOM 2** 13' 6" x 11' 2" (4.11m x 3.4m)

**BEDROOM 3** 11' 4" x 10' 11" (3.45m x 3.33m)

**BEDROOM 4** 10' 1" x 8' 11" (3.07m x 2.72m)

**BATHROOM** 