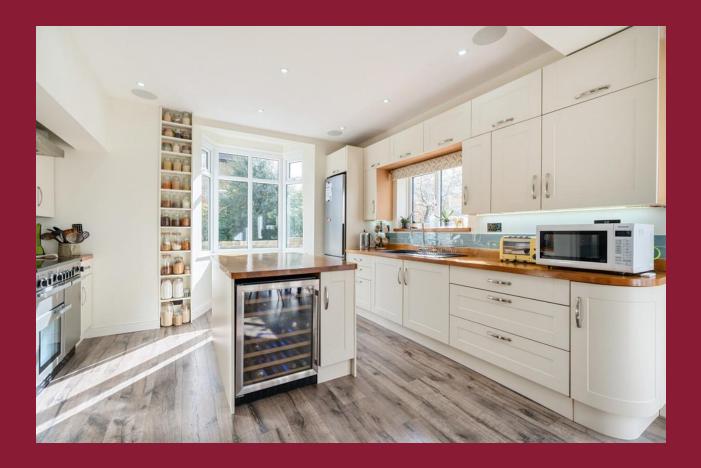

#### **DESCRIPTION**

This delightful detached four-bedroom period home in Carshalton Beeches offers a perfect blend of classic charm and modern comfort. With versatile living spaces including a cinema room and open-plan kitchen/diner leading to a lush garden, it's an ideal family retreat. Upstairs, four tranquil bedrooms await, along with a luxurious family bathroom. A triple garage with the potential for conversion and a gated driveway complete the picture of convenience and luxury. Nestled in the heart of Carshalton Beeches, this home enjoys easy access to the station, shops, and dining options. Families will appreciate the proximity to excellent schools, making it an ideal setting for suburban living at its finest.

### ROOMS

**PORCH** 

**ENTRANCE HALL** 

**LOUNGE** 15' 9" x 14' 5" (4.8m x 4.39m)

**KITCHEN/DINER** 22' 7" x 11' 1" (6.88m x 3.38m)

**CINEMA ROOM** 12' 10" x 10' 4" (3.91m x 3.15m)

**UTILITY ROOM** 9' 10" x 7' 6" (3m x 2.29m)