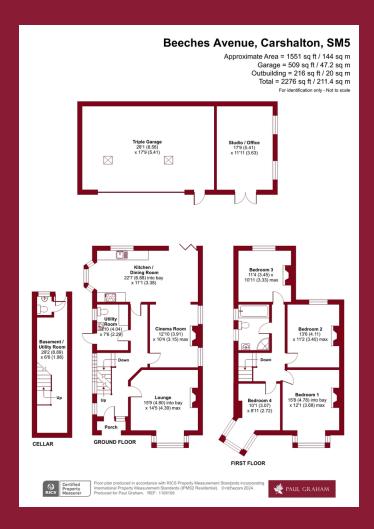

### ROOMS

**PORCH** 

**ENTRANCE HALL** 

**LOUNGE** 15' 9" x 14' 5" (4.8m x 4.39m)

**KITCHEN/DINER** 22' 7" x 11' 1" (6.88m x 3.38m)

**CINEMA ROOM** 12' 10" x 10' 4" (3.91m x 3.15m)

**UTILITY ROOM** 9' 10" x 7' 6" (3m x 2.29m)

**LANDING** 

**BEDROOM 1** 15' 8" x 12' 1" (4.78m x 3.68m)

**BEDROOM 2** 13' 6" x 11' 2" (4.11m x 3.4m)

**BEDROOM 3** 11' 4" x 10' 11" (3.45m x 3.33m)

**BEDROOM 4** 10' 1" x 8' 11" (3.07m x 2.72m)

**BATHROOM** 

**BASEMENT/UTILITY ROOM** 29' 2" x 6' 6" (8.89m x 1.98m)

**GARDEN** 

**STUDIO/OFFICE** 17' 9" x 11' 11" (5.41m x 3.63m)

**TRIPLE GAR AGE** 28' 1" x 17' 9" (8.56m x 5.41m)

OFF ROAD PARKING

NO ONWARD CHAIN

PAUL GRAHAM

### FLOOR PLAN

IMPORTANT NOTE: Paul Graham have not tested any services, heating system, appliances, fixtures or fittings. References to the tenure of a property are based on information supplied by the seller as Paul Graham have not had sight of the title documents. Neither has Paul Graham checked any existing or necessary planning consents, building regulations or rights of way. Prospective purchasers are advised to obtain verification from their solicitor or surveyor. PLEASE NOTE: All measurements are approximate and represent the maximum dimensions of any room (into bays and alcoves) and a margin of error should be allowed.