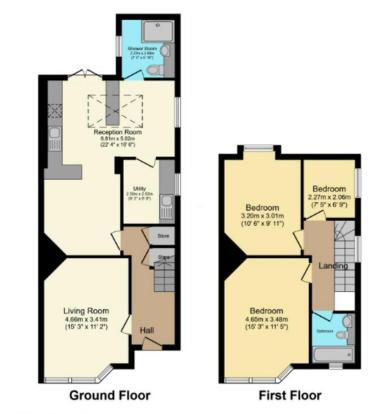

WWW.STACKANDBONNER.COM

020 8974 8844 sales@stackandbonner.com

Total floor area 103.5 m² (1,114 sq.ft.) approx

Whilst every attempt has been made to ensure the accuracy of the floor plan contained here, measurements of doors, windows, rooms and any other items are approximate and no responsibility is taken for any error, omission, or mis-statement. This plan is for illustrative purposes only and should be used as such by any prospective purchaser. The services, systems and appliances shown have not been tested and no guarantee as to their operability or efficiency can be given