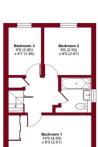

#### Grosvenor Avenue, Carshalton, SM5

Garage = 90 sq ft / 8.3 sq m Total = 1035 sq ft / 96 sq m

Approximate Area = 945 sq ft / 87.7 sq m

Approximat 45' (13.72) x 18' (5.49)

**GARDEN** 45' 0" x 18' 0" (13.72m x 5.49m)

**LANDING** 

**BEDROOM 1** 14' 9" x 8' 3" (4.5m x 2.51m)

**BEDROOM 2** 9' 6" x 8' 5" (2.9m x 2.57m)

**BEDROOM 3** 9' 6" x 6' 1" (2.9m x 1.85m)

**BATHROOM** 

**OFF ROAD PARKING** 