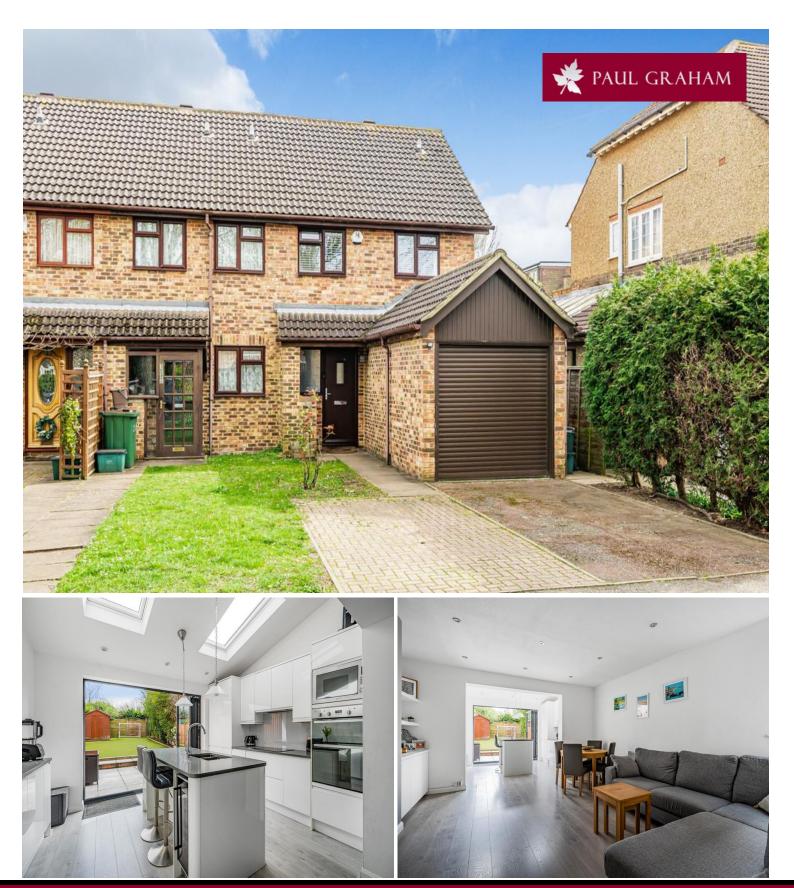

107F Grosvenor Avenue, Carshalton, SM5 3EN | Guide Price £600,000 Freehold

A superb 3 bedroom modern semi-detached home on Grosvenor Avenue. With a stunning rear extension, versatile living spaces, and convenient amenities including a garage and offstreet parking. Ideally situated between Carshalton Village, Carshalton Beeches, and Wallington High Street, this property enjoys a prime location within easy reach of an array of shops, bar, restaurants, transport and schools.

# **ENTRANCE HALL**

**KITCHEN/SITTING ROOM** 26' 6" x 14' 8" (8.08m x 4.47m)

**STUDY/BEDROOM** 9' 6" x 8' 6" (2.9m x 2.59m)

**UTILITY ROOM** 5' 5" x 4' 6" (1.65m x 1.37m)

WC

**GARAGE** 11' 0" x 7' 11" (3.35m x 2.41m)

**GARDEN** 45' 0" x 18' 0" (13.72m x 5.49m)

**LANDING** 

**BEDROOM 1** 14' 9" x 8' 3" (4.5m x 2.51m)

**BEDROOM 2** 9' 6" x 8' 5" (2.9m x 2.57m)

**BEDROOM 3** 9' 6" x 6' 1" (2.9m x 1.85m)

**BATHROOM** 

**OFF ROAD PARKING** 