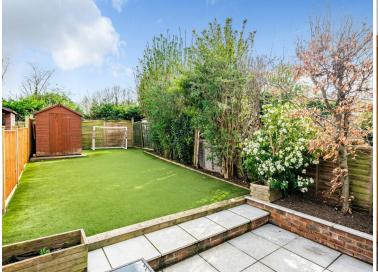

**GARDEN** 45' 0" x 18' 0" (13.72m x 5.49m)

**LANDING** 

**BEDROOM 1** 14' 9" x 8' 3" (4.5m x 2.51m)

**BEDROOM 2** 9' 6" x 8' 5" (2.9m x 2.57m)

**BEDROOM 3** 9' 6" x 6' 1" (2.9m x 1.85m)

**BATHROOM** 

**OFF ROAD PARKING** 