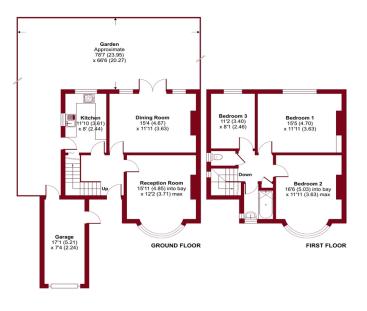

## Carshalton Park Road, Carshalton, SM5

Approximate Area = 1169 sq ft / 108.6 sq m Garage = 126 sq ft / 11.7 sq m Total = 1295 sq ft / 120.3 sq m For identification only - Not to scale

🌟 PAUL GRAHAM

### **ENTRANCE HALL**

**RECEPTION ROOM** 15' 11" x 12' 2" (4.85m x 3.71m)

**DINING ROOM** 15' 4" x 11' 11" (4.67m x 3.63m)

**KITCHEN** 11' 10" x 8' 0" (3.61m x 2.44m)

**GARDEN** 78' 7" x 66' 6" (23.95m x 20.27m)

**GARAGE** 17' 1" x 7' 4" (5.21m x 2.24m)

**LANDING** 

**BEDROOM 1** 15' 5" x 11' 11" (4.7m x 3.63m)

**BEDROOM 2** 16' 6" x 11' 11" (5.03m x 3.63m)

**BEDROOM 3** 11' 2" x 8' 1" (3.4m x 2.46m)

**BATHROOM** 