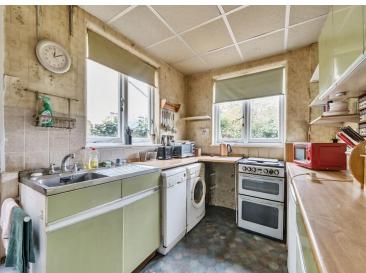

### **ENTRANCE HALL**

**RECEPTION ROOM** 15' 11" x 12' 2" (4.85m x 3.71m)

**DINING ROOM** 15' 4" x 11' 11" (4.67m x 3.63m)

**KITCHEN** 11' 10" x 8' 0" (3.61m x 2.44m)

**GARDEN** 78' 7" x 66' 6" (23.95m x 20.27m)