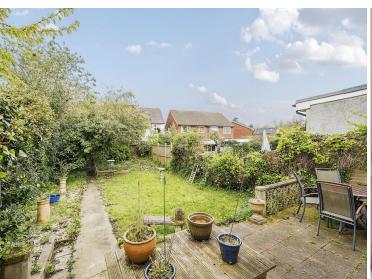

### **ENTRANCE HALL**

**RECEPTION ROOM** 15' 11" x 12' 2" (4.85m x 3.71m)

**DINING ROOM** 15' 4" x 11' 11" (4.67m x 3.63m)

**KITCHEN** 11' 10" x 8' 0" (3.61m x 2.44m)

**GARDEN** 78' 7" x 66' 6" (23.95m x 20.27m)